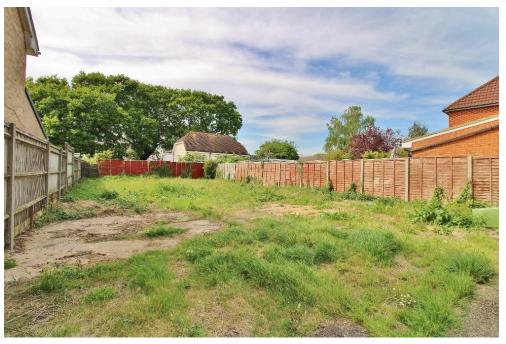

## PROPERTY SUMMARY

Situated on the ever-popular Cottes Way and just moments from the beautiful Hill Head Beach, this three-bedroom semi-detached home is offered for sale with no forward chain. While the property is in need of modernisation, it presents a fantastic opportunity to create a home tailored to your own style in a highly desirable coastal location. The generous plot offers excellent potential for an extension (subject to planning permission), and benefits include a large west-facing rear garden perfect for enjoying the sun, a driveway, and a spacious front garden. Whether you're looking to put your own stamp on a property, invest in a promising project, or secure a home near the coast, this is a rare opportunity not to be missed. Contact our Stubbington office today to arrange a viewing.

**BEDROOM TWO** 8' 4" x 7' 8" (2.54m x 2.34m)

**BEDROOM THREE** 14' 1" x 9' 8" (4.29m x 2.95m)

OUTSIDE

**REAR GARDEN** 

**DRIVEWAY** 

FRONT GARDEN

GROUND FLOOR 1ST FLOOR

LOCAL AUTHORITY