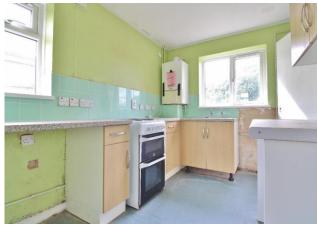

## **HALLWAY**

**LIVING ROOM** 16' 10" x 5' (5.13m x 1.52m)

**KITCHEN** 9' x 7' 5" (2.74m x 2.26m)

**WET ROOM** 6' 5" x 4' 7" (1.96m x 1.4m)

**WC** 4' 5" x 3' 4" (1.35m x 1.02m)

LANDING

**BEDROOM ONE** 16' x 10' 5" (4.88m x 3.18m)