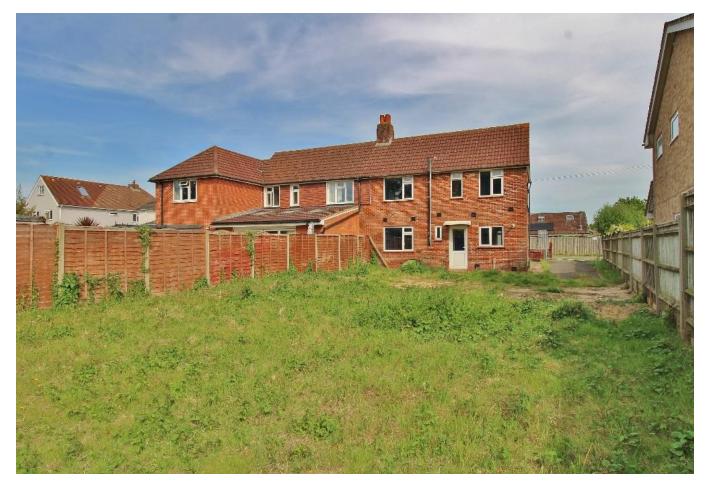

## PROPERTY SUMMARY

Situated on the ever-popular Cottes Way and just moments from the beautiful Hill Head Beach, this three-bedroom semi-detached home is offered for sale with no forward chain. While the property is in need of modernisation, it presents a fantastic opportunity to create a home tailored to your own style in a highly desirable coastal location. The generous plot offers excellent potential for an extension (subject to planning permission), and benefits include a large west-facing rear garden perfect for enjoying the sun, a driveway, and a spacious front garden. Whether you're looking to put your own stamp on a property, invest in a promising project, or secure a home near the coast, this is a rare opportunity not to be missed. Contact our Stubbington office today to arrange a viewing.

**BEDROOM TWO** 8' 4" x 7' 8" (2.54m x 2.34m)

**BEDROOM THREE** 14' 1" x 9' 8" (4.29m x 2.95m)

OUTSIDE

**REAR GARDEN** 

**DRIVEWAY** 

FRONT GARDEN

GROUND FLOOR 1ST FLOOR

LOCAL AUTHORITY