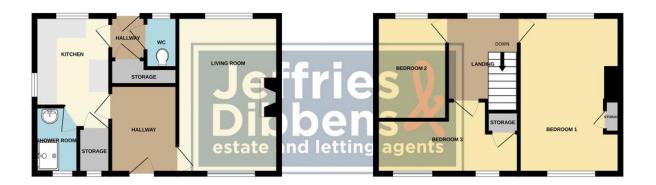

## **HALLWAY**

**LIVING ROOM** 16' 10" x 5' (5.13m x 1.52m)

**KITCHEN** 9' x 7' 5" (2.74m x 2.26m)

**WET ROOM** 6' 5" x 4' 7" (1.96m x 1.4m)

**WC** 4' 5" x 3' 4" (1.35m x 1.02m)

LANDING

**BEDROOM ONE** 16' x 10' 5" (4.88m x 3.18m)

**BEDROOM TWO** 8' 4" x 7' 8" (2.54m x 2.34m)

**BEDROOM THREE** 14' 1" x 9' 8" (4.29m x 2.95m)

OUTSIDE

**REAR GARDEN** 

**DRIVEWAY** 

FRONT GARDEN

GROUND FLOOR 1ST FLOOR

LOCAL AUTHORITY

Fareham Borough Council

**TENURE** 

Freehold

**COUNCIL TAX BAND** 

Band D

**VIEWINGS** 

By prior appointment only

What a very attempt has been made to ensure the accuracy of the floorplan contained lens, measurement of doors, involved, comes and any either learns are appointed and for exponsibility is ballen or any error, omission or mis-statement. This plan is for illustrative purposes only and should be used as such by any prospective purchaser. The services, systems and appliances shown have not been tested and no guarantee as to their operability or efficiency can be given.