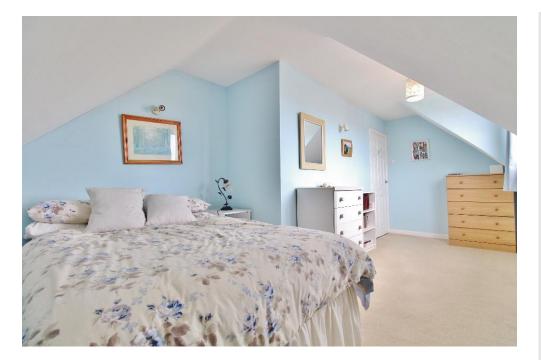

## LANDING

BEDROOM 1 16' 3" x 8' 4" (4.95m x 2.54m)

BEDROOM 2 19' 3" x 9' 9 " narrowing to 6'6" (5.87m x 2.97m)