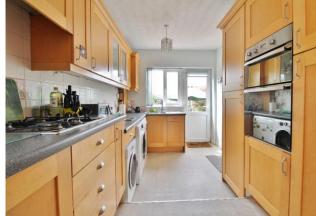

## HALLWAY

**LOUNGE** 10' 6" x 15' 11" (3.2m x 4.85m)

**DINING ROOM** 10' 11" x 8' 4" (3.33m x 2.54m)

**KITCHEN** 18' 5" x 8' 1" (5.61m x 2.46m)

BEDROOM 3 12' 5" x 10' 6" (3.78m x 3.2m)

**BEDROOM 4/STUDY** 8' 2" x 7' 11" (2.49m x 2.41m)