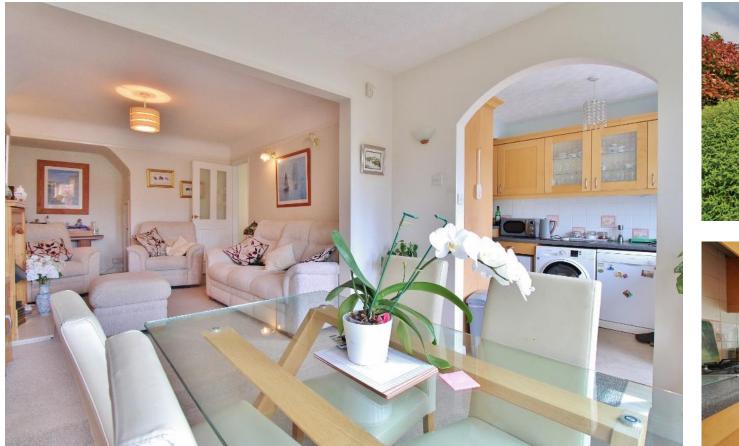

## HALLWAY

**LOUNGE** 10' 6" x 15' 11" (3.2m x 4.85m)

**DINING ROOM** 10' 11" x 8' 4" (3.33m x 2.54m)

**KITCHEN** 18' 5" x 8' 1" (5.61m x 2.46m)

BEDROOM 3 12' 5" x 10' 6" (3.78m x 3.2m)

**BEDROOM 4/STUDY** 8' 2" x 7' 11" (2.49m x 2.41m)