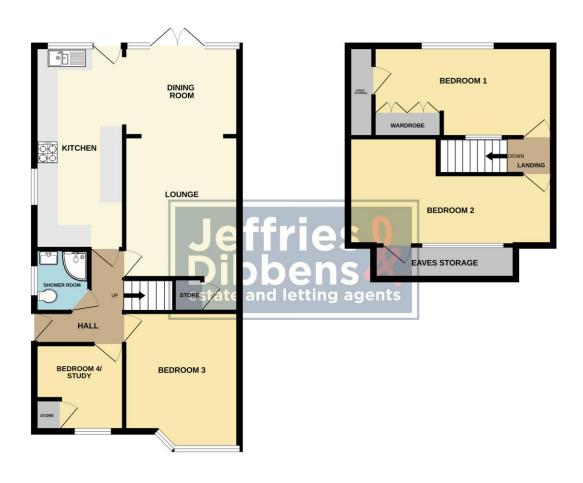

## HALLWAY

**LOUNGE** 10' 6" x 15' 11" (3.2m x 4.85m)

**DINING ROOM** 10' 11" x 8' 4" (3.33m x 2.54m)

**KITCHEN** 18' 5" x 8' 1" (5.61m x 2.46m)

BEDROOM 3 12' 5" x 10' 6" (3.78m x 3.2m)

**BEDROOM 4/STUDY** 8' 2" x 7' 11" (2.49m x 2.41m)

**SHOWER ROOM** 5' 9" x 5' (1.75m x 1.52m)

## LANDING

BEDROOM 1 16' 3" x 8' 4" (4.95m x 2.54m)

BEDROOM 2 19' 3" x 9' 9 " narrowing to 6'6" (5.87m x 2.97m)

## OUTSIDE

FRONT GARDEN

DRIVEWAY PARKING

LARGE REAR GARDEN

GROUND FLOOR

1ST FLOOR

Whilst every attempt has been made to ensure the accuracy of the floorplan contained here, measurements of doors, windows, trooms and any other items are approximate and no responsibility is taken for any error, prospective purchaser. The services, systems and appliances shown have no theo here itseld and no guarante as to their operating or efficiency can be given.