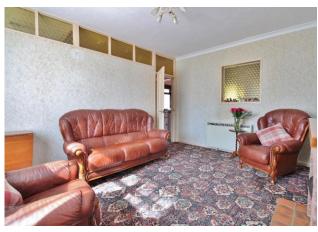

**PORCH** 5' 10" x 4' (1.78m x 1.22m)

ENTR ANCE HALLWAY

**LOUNGE** 13' 11" x 11' 9" (4.24m x 3.58m)

**KITCHEN** 9' 10" x 5' 2" (3m x 1.57m)

**DINING ROOM** 11' 11" x 9' 11" (3.63m x 3.02m)

**CONSERVATOR Y** 10' 10" x 8' 11" (3.3m x 2.72m)