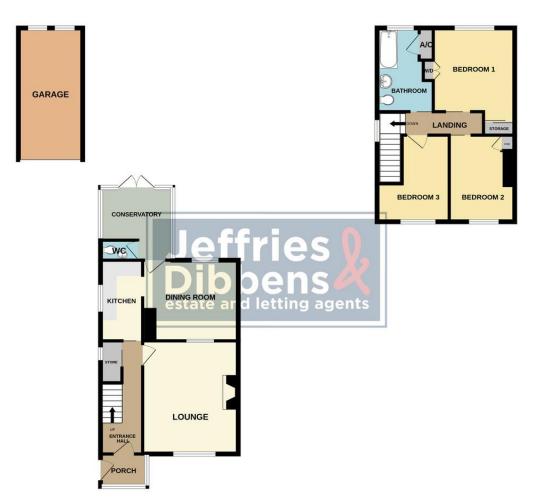

**PORCH** 5' 10" x 4' (1.78m x 1.22m)

ENTR ANCE HALLWAY

**LOUNGE** 13' 11" x 11' 9" (4.24m x 3.58m)

**KITCHEN** 9' 10" x 5' 2" (3m x 1.57m)

**DINING ROOM** 11' 11" x 9' 11" (3.63m x 3.02m)

**CONSERVATOR Y** 10' 10" x 8' 11" (3.3m x 2.72m)

**DOWNSTAIRS W/C** 4' 7" x 2' 5" (1.4m x 0.74m)

UPSTAIRS LANDING

**BEDROOM 1** 13' 1" x 10' (3.99m x 3.05m)

**BEDROOM 2** 10' 8" x 8' 3" (3.25m x 2.51m)

**BEDROOM 3** 10' 8" x 9' (3.25m x 2.74m)

**BATHROOM** 10' x 7' (3.05m x 2.13m)

OUTSIDE

DRIVEWAY

FRONT GARDEN

**DETACHED SINGLE G AR AGE** 16' 2" x 7' 11" (4.93m x 2.41m)

REAR GARDEN

GROUND FLOOR 1ST FLOOR