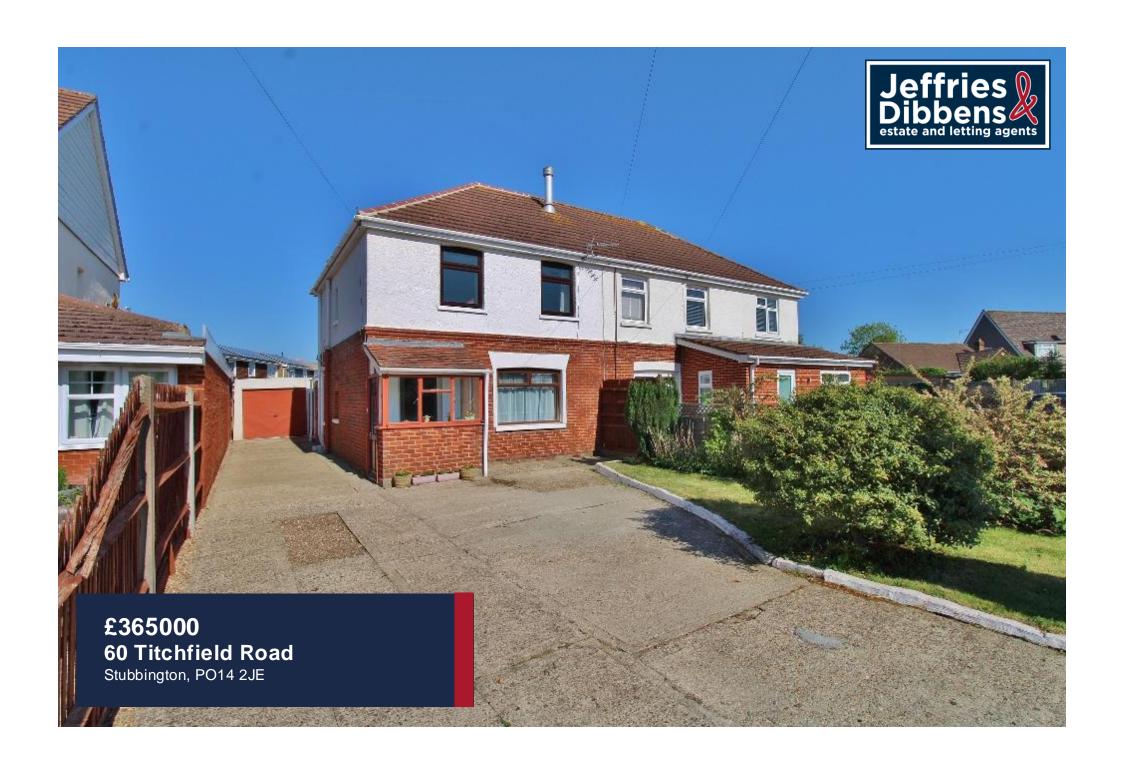

#### **PROPERTY SUMMARY**

Offered with no forward chain and situated on a stunning plot with scope to extend, this three bedroom house is a short walk from Stubbington Village and has heaps of potential. The property comprises of a bright and welcoming porch into the entrance hall way, a cosy lounge with a feature fire place, a kitchen open into the dining room and a conservatory to the rear overlooking the garden. There is also a useful downstairs W/C. Upstairs, three well-proportioned bedrooms and a family bathroom complete this semi-detached home. Externally, the expansive rear garden boasts verdant lawn and mature shrubbery borders, with side access to the frontage. With a single detached garage, an abundance of parking on the property's own driveway and a pleasant front garden, this property is not to be missed so call us now in our Stubbington Branch to book in your viewing today and avoid missing out on this fantastic opportunity.

OUTSIDE

DRIVEWAY

FRONT GARDEN

**DETACHED SINGLE G AR AGE** 16' 2" x 7' 11" (4.93m x 2.41m)

REAR GARDEN

GROUND FLOOR 1ST FLOOR