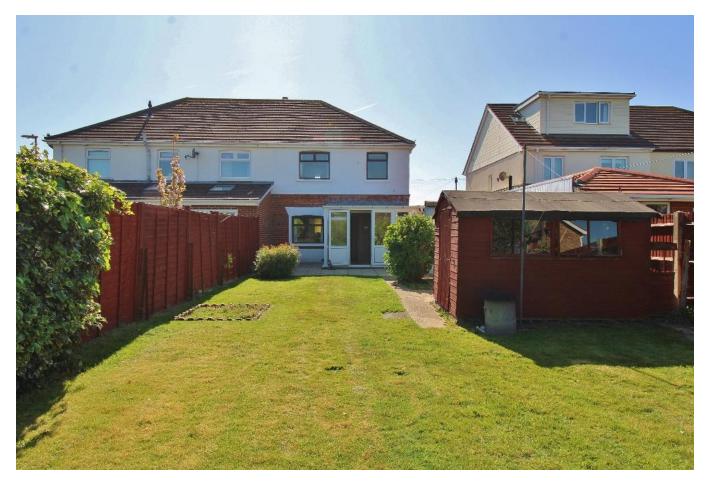

#### **PROPERTY SUMMARY**

Offered with no forward chain and situated on a stunning plot with scope to extend, this three bedroom house is a short walk from Stubbington Village and has heaps of potential. The property comprises of a bright and welcoming porch into the entrance hall way, a cosy lounge with a feature fire place, a kitchen open into the dining room and a conservatory to the rear overlooking the garden. There is also a useful downstairs W/C. Upstairs, three well-proportioned bedrooms and a family bathroom complete this semi-detached home. Externally, the expansive rear garden boasts verdant lawn and mature shrubbery borders, with side access to the frontage. With a single detached garage, an abundance of parking on the property's own driveway and a pleasant front garden, this property is not to be missed so call us now in our Stubbington Branch to book in your viewing today and avoid missing out on this fantastic opportunity.

OUTSIDE

DRIVEWAY

FRONT GARDEN

**DETACHED SINGLE G AR AGE** 16' 2" x 7' 11" (4.93m x 2.41m)

REAR GARDEN

GROUND FLOOR 1ST FLOOR