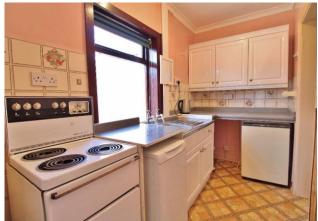

**PORCH** 5' 10" x 4' (1.78m x 1.22m)

ENTR ANCE HALLWAY

**LOUNGE** 13' 11" x 11' 9" (4.24m x 3.58m)

**KITCHEN** 9' 10" x 5' 2" (3m x 1.57m)

**DINING ROOM** 11' 11" x 9' 11" (3.63m x 3.02m)

**CONSERVATOR Y** 10' 10" x 8' 11" (3.3m x 2.72m)