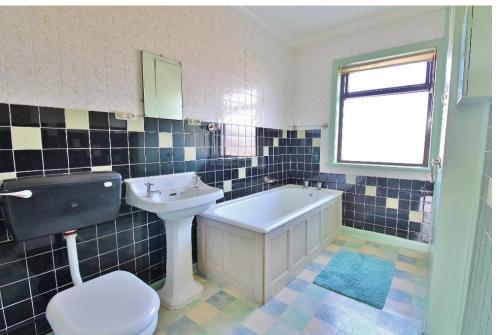

**DOWNSTAIRS W/C** 4' 7" x 2' 5" (1.4m x 0.74m)

UPSTAIRS LANDING

**BEDROOM 1** 13' 1" x 10' (3.99m x 3.05m)

**BEDROOM 2** 10' 8" x 8' 3" (3.25m x 2.51m)

**BEDROOM 3** 10' 8" x 9' (3.25m x 2.74m)

**BATHROOM** 10' x 7' (3.05m x 2.13m)