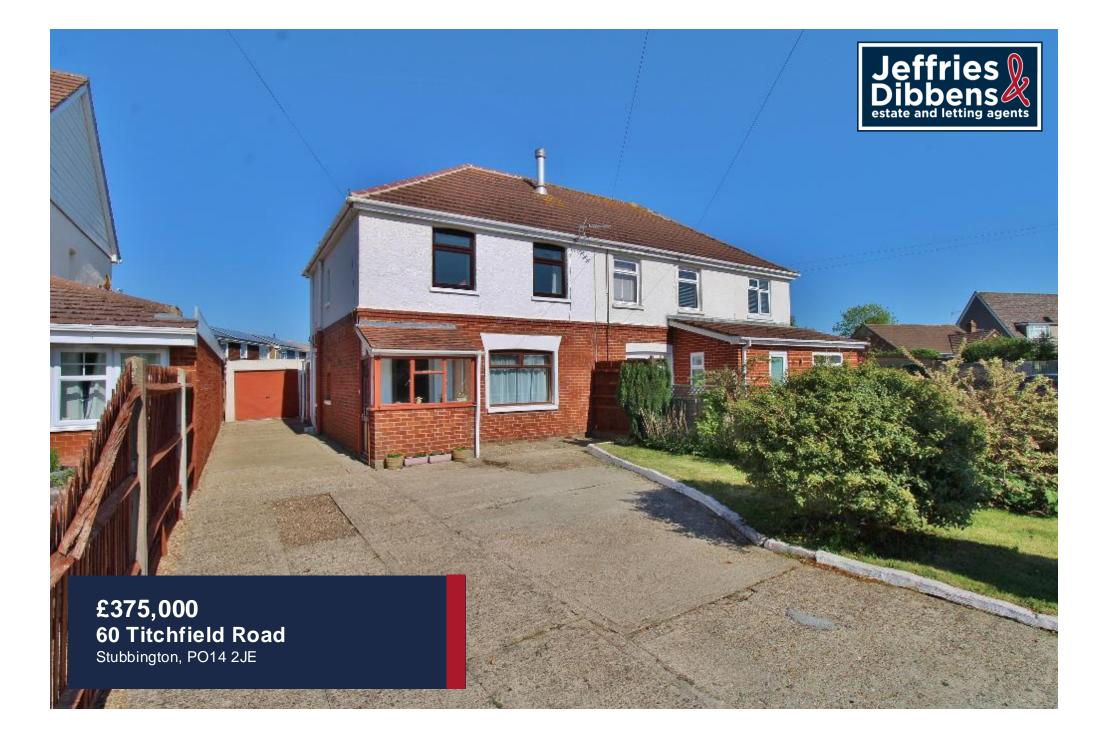

## **PROPERTY SUMMARY**

Offered with no forward chain and situated on a stunning plot with scope to extend, this three bedroom house is a short walk from Stubbington Village and has heaps of potential. The property comprises of a bright and welcoming porch into the entrance hall way, a cosy lounge with a feature fire place, a kitchen open into the dining room and a conservatory to the rear overlooking the garden. There is also a useful downstairs W/C. Upstairs, three well-proportioned bedrooms and a family bathroom complete this semi-detached home. Externally, the expansive rear garden boasts verdant lawn and mature shrubbery borders, with side access to the frontage. With a single detached garage, an abundance of parking on the property's own driveway and a pleasant front garden, this property is not to be missed so call us now in our Stubbington Branch to book in your viewing today and avoid missing out on this fantastic opportunity.