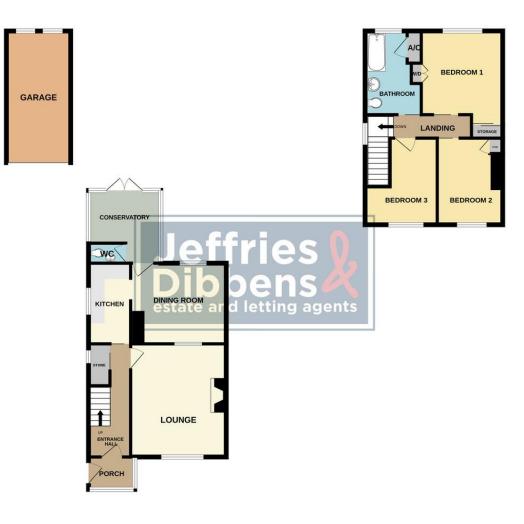

2

**PORCH** 5' 10" x 4' (1.78m x 1.22m)

ENTR ANCE HALLWAY

LOUNGE 13' 11" x 11' 9" (4.24m x 3.58m)

**KITCHEN** 9' 10" x 5' 2" (3m x 1.57m)

**DINING ROOM** 11' 11" x 9' 11" (3.63m x 3.02m)

**CONSERVATOR Y** 10' 10" x 8' 11" (3.3m x 2.72m)

**DOWNSTAIRS W/C** 4' 7" x 2' 5" (1.4m x 0.74m)

## UPSTAIRS LANDING

BEDROOM 1 13' 1" x 10' (3.99m x 3.05m)

**BEDROOM 2** 10' 8" x 8' 3" (3.25m x 2.51m)

BEDROOM 3 10' 8" x 9' (3.25m x 2.74m)

**BATHROOM** 10' x 7' (3.05m x 2.13m)

OUTSIDE

DRIVEWAY

FRONT GARDEN

**DETACHED SINGLE GAR AGE** 16' 2" x 7' 11" (4.93m x 2.41m)

REAR GARDEN

1ST FLOOR

LOCAL AUTHORITY Fareham Borough Council

**TENURE** Freehold

COUNCIL TAX BAND Band C

VIEWINGS By prior appointment only