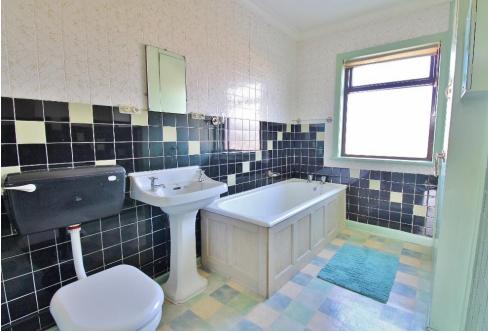

## UPSTAIRS LANDING

BEDROOM 1 13' 1" x 10' (3.99m x 3.05m)

**BEDROOM 2** 10' 8" x 8' 3" (3.25m x 2.51m)

BEDROOM 3 10' 8" x 9' (3.25m x 2.74m)

**BATHROOM** 10' x 7' (3.05m x 2.13m)

OUTSIDE

DRIVEWAY

FRONT GARDEN