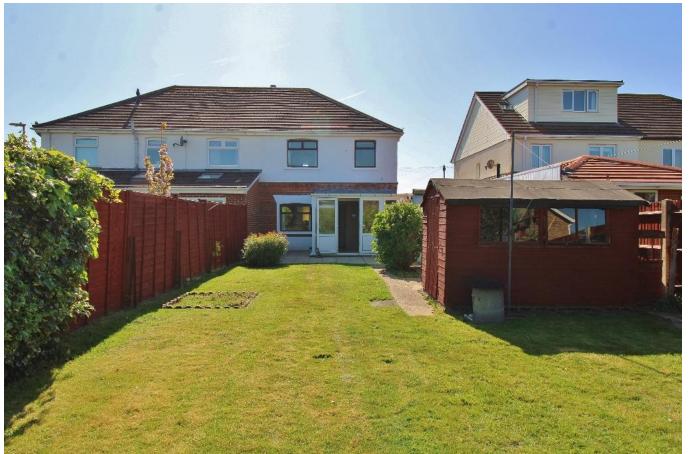

## **PROPERTY SUMMARY**

Offered with no forward chain and situated on a stunning plot with scope to extend, this three bedroom house is a short walk from Stubbington Village and has heaps of potential. The property comprises of a bright and welcoming porch into the entrance hall way, a cosy lounge with a feature fire place, a kitchen open into the dining room and a conservatory to the rear overlooking the garden. There is also a useful downstairs W/C. Upstairs, three well-proportioned bedrooms and a family bathroom complete this semi-detached home. Externally, the expansive rear garden boasts verdant lawn and mature shrubbery borders, with side access to the frontage. With a single detached garage, an abundance of parking on the property's own driveway and a pleasant front garden, this property is not to be missed so call us now in our Stubbington Branch to book in your viewing today and avoid missing out on this fantastic opportunity.

**DETACHED SINGLE GAR AGE** 16' 2" x 7' 11" (4.93m x 2.41m)

REAR GARDEN

1ST FLOOR

LOCAL AUTHORITY Fareham Borough Council

**TENURE** Freehold

COUNCIL TAX BAND Band C

VIEWINGS By prior appointment only