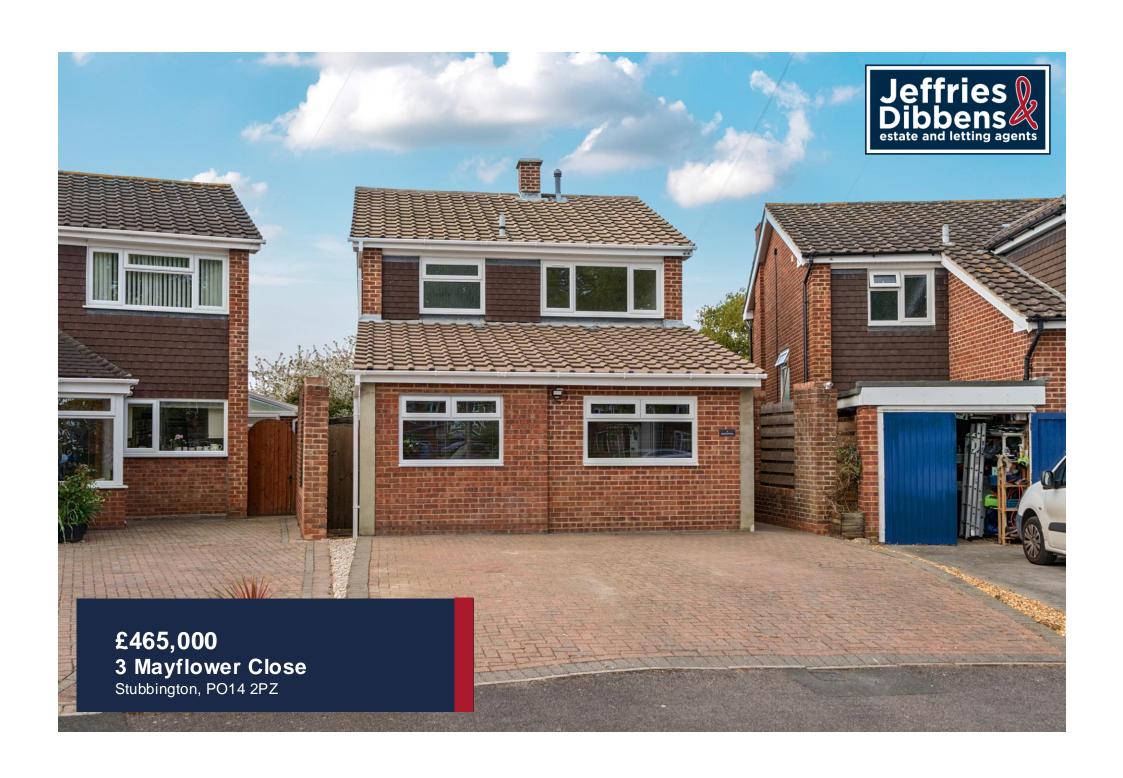

## **PROPERTY SUMMARY**

We are pleased to present this immaculate three-bedroom detached home, offered with no forward chain, and located in a quiet cul-de-sac on Mayflower Close—perfectly positioned between the charming Stubbington Village and the scenic Hill Head beach. The property features a spacious lounge with doors that open onto a private, south-west facing garden—ideal for relaxing or entertaining. The generously sized kitchen/diner provides ample space for family meals, and a modern downstairs shower room adds convenience. Upstairs, you'll find three bedrooms and a family bathroom. Additional benefits include a private driveway with parking for two vehicles. Homes in this desirable location are rarely available, so contact our Stubbington Office today to arrange your viewing and a void missing out.