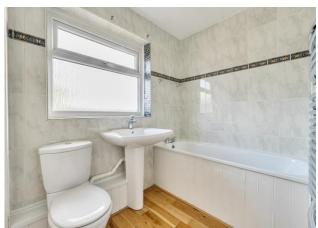

## **HALLWAY**

**LOUNGE** 17' 11" x 12' 8" (5.46m x 3.86m)

**KITCHEN/DINER** 19' 11" x 17' 9" (6.07m x 5.41m)

**SHOWER ROOM** 

LANDING

**BEDROOM ONE** 12' 9" x 10' 10" (3.89m x 3.3m)

**BEDROOM TWO** 10' x 9' 7" (3.05m x 2.92m)

**BEDROOM THREE** 9' 6" x 6' 11" (2.9m x 2.11m)

BATHROOM

OUTSIDE

**REAR GARDEN** 

**LEAN TO STORAGE** 

**DRIVEWAY** 