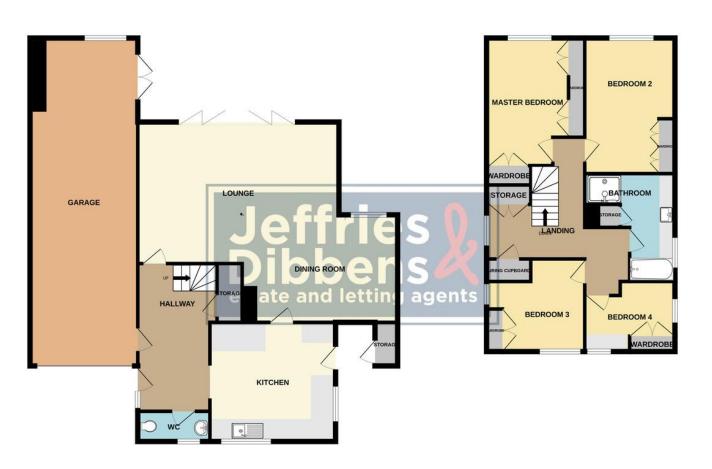

## HALLWAY

**KITCHEN** 13' 11" x 13' 2" (4.24m x 4.01m)

**DINING AREA** 17' 2" x 11' 10" (5.23m x 3.61m)

LIVING ROOM 21' 1" x 15' 7" (6.43m x 4.75m)

WC 6' 11" x 3' 4" (2.11m x 1.02m)

LANDING

**MASTER BEDROOM** 16' 3" x 10' 10" (4.95m x 3.3m)

BEDROOM TWO 15' x 9' 10" (4.57m x 3m)

BEDROOM THREE 10' 11" x 10' 3" (3.33m x 3.12m)

**BEDROOM FOUR** 10' 1" x 7' 9" (3.07m x 2.36m)

**BATHROOM** 11' 10" x 9' 11" (3.61m x 3.02m)

OUTSIDE

GARAGE 36' 2" x 11' 11" (11.02m x 3.63m)

REAR GARDEN

FRONT GARDEN

DRIVEWAY

Whilst every attempt has been made to ensure the accuracy of the floorphin contained here measurements of doors, wholews, norms and any other tensor size approximate and no responsibility is taken for any error, omission or mis-statement. This plan is for illustrative purposes only and should be used as such by any prospective purchaset. The services, systems and appliances shown have not been tested and no guarantee as to their operability or efficiency can be given. Made with Metropic @2020