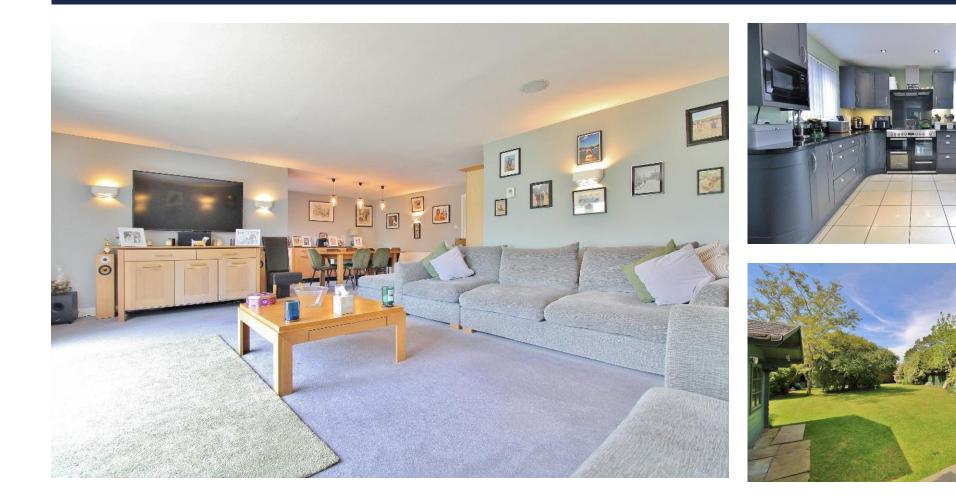

## PROPERTY SUMMARY

This stunning four bedroom detached family home sits on a very large plot and is within approximately 250 meters of Hill Head Beach, as well as being walking distance to Stubbington Village and its wide range of local amenities. The heart of the home lays where property has been extended; a generous lounge/dining space with bi-folding doors onto the natural stone patio and west-facing garden, ideal for hosting with friends and family. Adjacent to this entertaining space is the sleek kitchen, refitted and fully integrated, creating a seamless flow on the ground floor. Further benefits include a useful downstairs W/C and integral access to the attached garage. Upstairs, four well-proportioned bedrooms surround the bright and airy landing, as well as a four piece family bathroom with an abundance of storage, a double shower and fitted bath. Outside, the rear garden features mature shrubbery, verdant lawn and a sunny aspect. The attached garage has been insulated, has water supply and underfloor heating, offering huge potential for conversion subject to planning permission. Complimenting this family home is the large frontage with a garden as well as a sweeping driv eway, leading to the garage and front door. Ideal for those looking for that coastal lifestyle in a turn-key property, this is not to be missed so call us now in our Stubbington Branch and avoid missing out.

## HALLWAY

**KITCHEN** 13' 11" x 13' 2" (4.24m x 4.01m)

**DINING AREA** 17' 2" x 11' 10" (5.23m x 3.61m)

LIVING ROOM 21' 1" x 15' 7" (6.43m x 4.75m)

WC 6' 11" x 3' 4" (2.11m x 1.02m)

LANDING

**MASTER BEDROOM** 16' 3" x 10' 10" (4.95m x 3.3m)