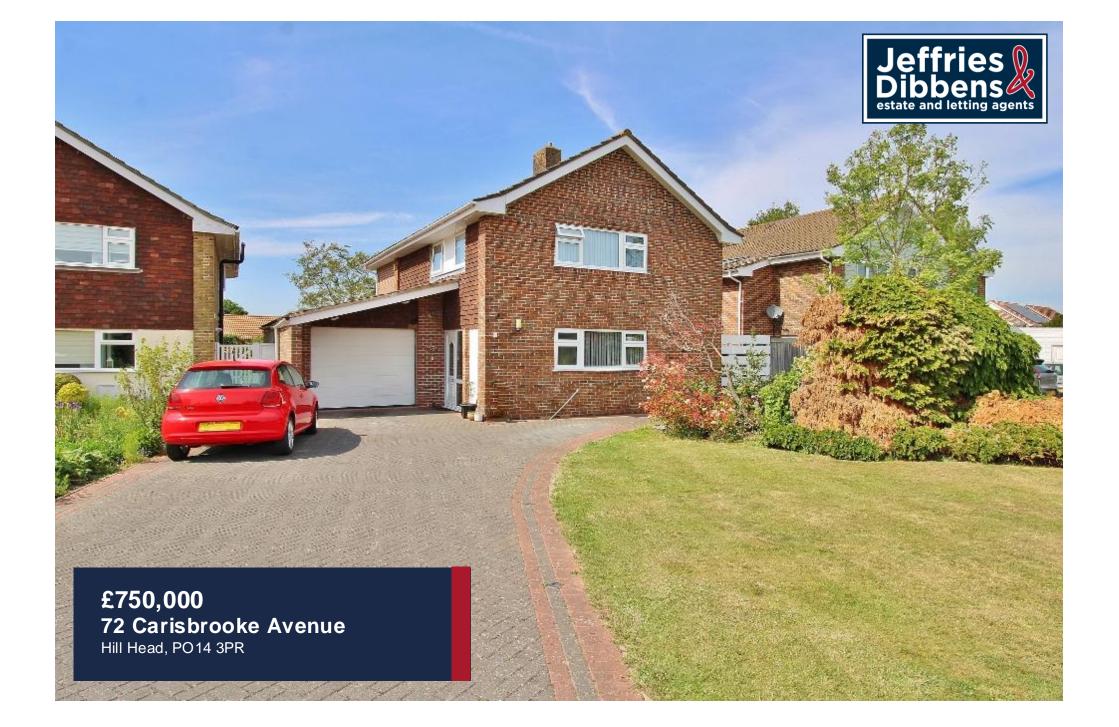

## PROPERTY SUMMARY

This stunning four bedroom detached family home sits on a very large plot and is within approximately 250 meters of Hill Head Beach, as well as being walking distance to Stubbington Village and its wide range of local amenities. The heart of the home lays where property has been extended; a generous lounge/dining space with bi-folding doors onto the natural stone patio and west-facing garden, ideal for hosting with friends and family. Adjacent to this entertaining space is the sleek kitchen, refitted and fully integrated, creating a seamless flow on the ground floor. Further benefits include a useful downstairs W/C and integral access to the attached garage. Upstairs, four well-proportioned bedrooms surround the bright and airy landing, as well as a four piece family bathroom with an abundance of storage, a double shower and fitted bath. Outside, the rear garden features mature shrubbery, verdant lawn and a sunny aspect. The attached garage has been insulated, has water supply and underfloor heating, offering huge potential for conversion subject to planning permission. Complimenting this family home is the large frontage with a garden as well as a sweeping driv eway, leading to the garage and front door. Ideal for those looking for that coastal lifestyle in a turn-key property, this is not to be missed so call us now in our Stubbington Branch and avoid missing out.