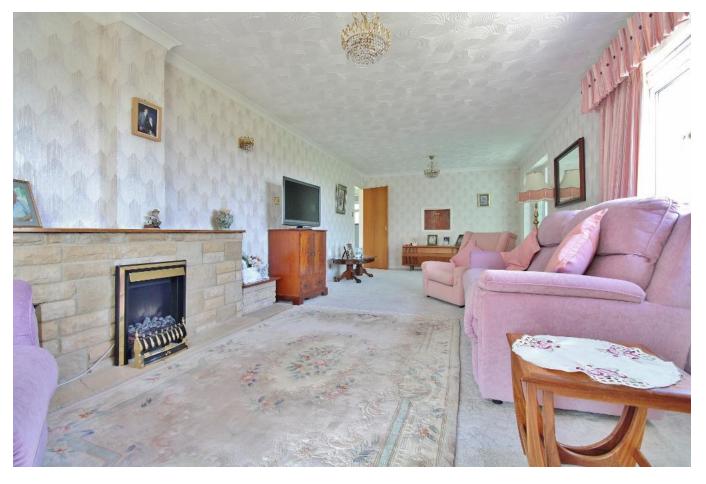

#### **ENTRANCE HALLWAY**

**LOUNGE** 27' 10" x 11' 8" (8.48m x 3.56m)

**CONSERVATORY** 13' 2" x 8' 8" (4.01m x 2.64m)

**KITCHEN/BREAKFAST ROOM** 11'8" x 10'9" (3.56m x 3.28m)

**SHOWER ROOM** 11' 6" x 3' 2" (3.51m x 0.97m)