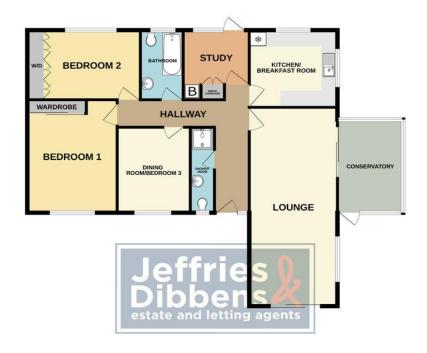

#### **ENTRANCE HALLWAY**

**LOUNGE** 27' 10" x 11' 8" (8.48m x 3.56m)

**CONSERVATORY** 13' 2" x 8' 8" (4.01m x 2.64m)

**KITCHEN/BREAKFAST ROOM** 11'8" x 10'9" (3.56m x 3.28m)

**SHOWER ROOM** 11' 6" x 3' 2" (3.51m x 0.97m)

**DINING ROOM/BEDROOM 3** 11'7" x 9'8" (3.53m x 2.95m)

**BATHROOM** 9' 9" x 5' 8" (2.97m x 1.73m)

**BEDROOM 1** 15' 10" x 11' 10" (4.83m x 3.61m)

**BEDROOM 2** 14' 11" x 9' 9" (4.55m x 2.97m)

**STUDY** 9' 9" x 9' 1" (2.97m x 2.77m)

#### **GROUND FLOOR**