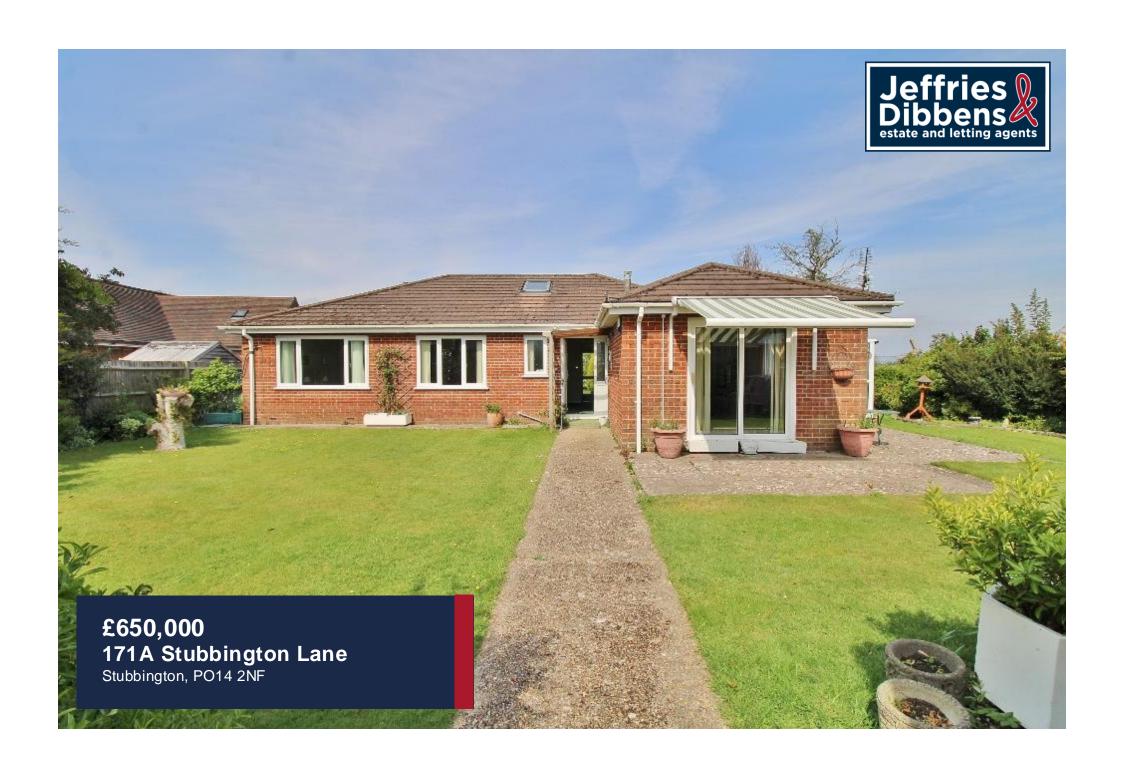

#### PROPERTY SUMMARY

Offered with no forward chain and set back on a gorgeous plot, this three bedroom detached bungalow benefits from a double garage and a prime location just moments from Lee on the Solent beach. Inside, you will find a wide and welcoming entrance hallway, a fitted shower room, a very large 27ft lounge with sliding doors onto the garden, a bright and airy conservatory to the side and a dual aspect kitchen/breakfast room. Furthermore, there are two great sized double bedrooms, both with fitted wardrobes, a dining room that could be used as another double bedroom, a fitted family bathroom and a study room which is currently being used as a utility area. Outside, the bungalow's private wrap around garden is beautifully landscaped with verdant lawn, mature plants and shrubbery and a green house. This property offers huge potential for the next owners to put their own stamp on their next home, just a short walk from Stubbington Village and the beach. Call us now in our Stubbington Branch to book in your viewing today and avoid missing out!