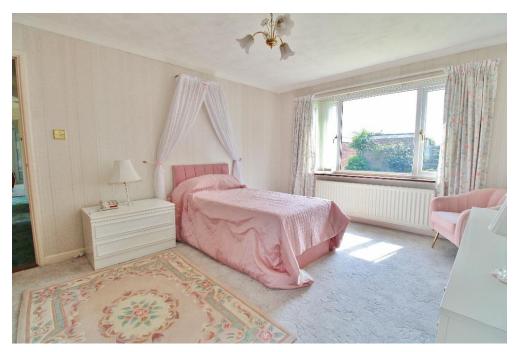

**DINING ROOM/BEDROOM 3** 11'7" x 9'8" (3.53m x 2.95m)

**BATHROOM** 9' 9" x 5' 8" (2.97m x 1.73m)

**BEDROOM 1** 15' 10" x 11' 10" (4.83m x 3.61m)

**BEDROOM 2** 14' 11" x 9' 9" (4.55m x 2.97m)

**STUDY** 9' 9" x 9' 1" (2.97m x 2.77m)