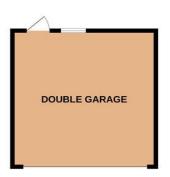

**OUTSIDE** 

FRONT GARDEN

**DOUBLE GARAGE** 19' x 18' 10" (5.79m x 5.74m)

**PARKING** 

**REAR GARDEN** 