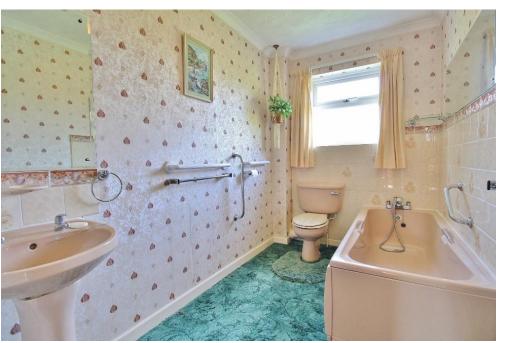

**DINING ROOM/BEDROOM 3** 11'7" x 9'8" (3.53m x 2.95m)

**BATHROOM** 9' 9" x 5' 8" (2.97m x 1.73m)

**BEDROOM 1** 15' 10" x 11' 10" (4.83m x 3.61m)

**BEDROOM 2** 14' 11" x 9' 9" (4.55m x 2.97m)

**STUDY** 9' 9" x 9' 1" (2.97m x 2.77m)