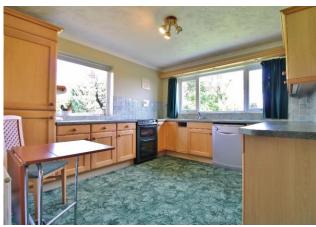

#### **ENTRANCE HALLWAY**

**LOUNGE** 27' 10" x 11' 8" (8.48m x 3.56m)

**CONSERVATORY** 13' 2" x 8' 8" (4.01m x 2.64m)

**KITCHEN/BREAKFAST ROOM** 11'8" x 10'9" (3.56m x 3.28m)

**SHOWER ROOM** 11' 6" x 3' 2" (3.51m x 0.97m)