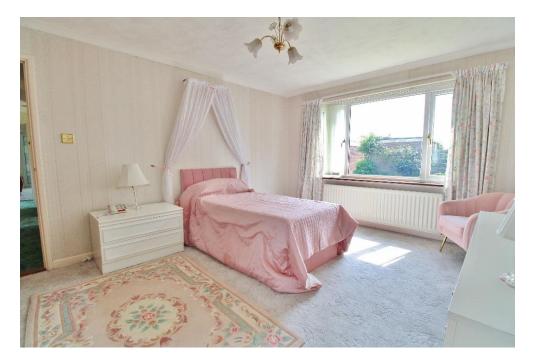

**DINING ROOM/BEDROOM 3** 11'7" x 9'8" (3.53m x 2.95m)

**BATHROOM** 9'9" x5'8" (2.97m x1.73m)

**BEDROOM 1** 15' 10" x 11' 10" (4.83m x 3.61m)

BEDROOM 2 14' 11" x 9' 9" (4.55m x 2.97m)

**STUDY** 9' 9" x 9' 1" (2.97m x 2.77m)