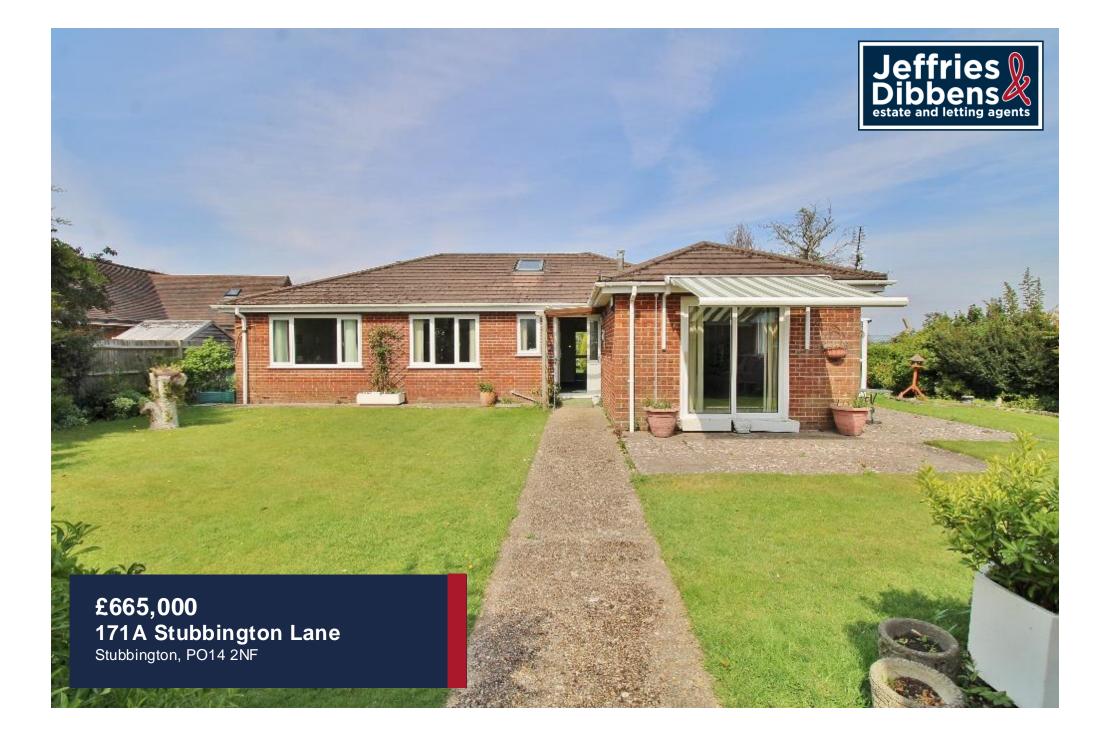

## PROPERTY SUMMARY

Offered with no forward chain and set back on a gorgeous plot, this three bedroom detached bungalow benefits from a double garage and a prime location just moments from Lee on the Solent beach. Inside, you will find a wide and welcoming entrance hallway, a fitted shower room, a very large 27ft lounge with sliding doors onto the garden, a bright and airy conservatory to the side and a dual aspect kitchen/breakfast room. Furthermore, there are two great sized double bedrooms, both with fitted wardrobes, a dining room that could be used as another double bedroom, a fitted family bathroom and a study room which is currently being used as a utility area. Outside, the bungalow's private wrap around garden is beautifully landscaped with verdant law n, mature plants and shrubbery and a green house. This property offers huge potential for the next ow ners to put their own stamp on their next home, just a short walk from Stubbington Village and the beach. Call us now in our Stubbington Branch to book in your viewing today and avoid missing out!

OUTSIDE

FRONT GARDEN

**DOUBLE GARAGE** 19' x 18' 10" (5.79m x 5.74m)

PARKING

REAR GARDEN

DOUBLE GARAGE

LOCAL AUTHORITY Fareham Borough Council

**TENURE** Freehold