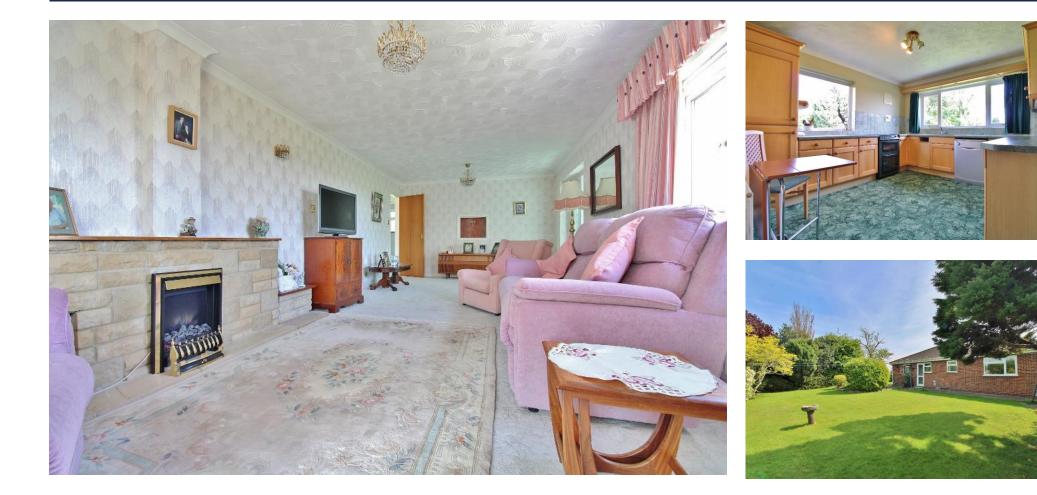

## ENTRANCE HALLWAY

**LOUNGE** 27' 10" x 11' 8" (8.48m x 3.56m)

**CONSERVATORY** 13'2" x 8' 8" (4.01m x 2.64m)

**KITCHEN/BREAKFAST ROOM** 11'8" x 10'9" (3.56m x 3.28m)

**SHOWER ROOM** 11' 6" x 3' 2" (3.51m x 0.97m)

OUTSIDE

FRONT GARDEN

**DOUBLE GARAGE** 19' x 18' 10" (5.79m x 5.74m)

PARKING

REAR GARDEN

DOUBLE GARAGE

LOCAL AUTHORITY Fareham Borough Council

**TENURE** Freehold