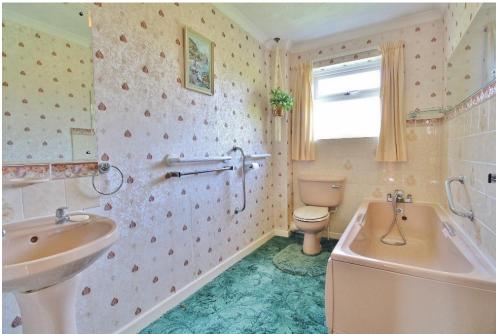

**DINING ROOM/BEDROOM 3** 11'7" x 9'8" (3.53m x 2.95m)

**BATHROOM** 9'9" x5'8" (2.97m x1.73m)

**BEDROOM 1** 15' 10" x 11' 10" (4.83m x 3.61m)

BEDROOM 2 14' 11" x 9' 9" (4.55m x 2.97m)

**STUDY** 9' 9" x 9' 1" (2.97m x 2.77m)