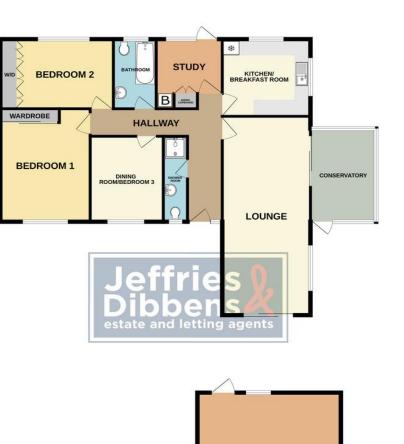

## ENTRANCE HALLWAY

**LOUNGE** 27' 10" x 11' 8" (8.48m x 3.56m)

**CONSERVATORY** 13'2" x 8' 8" (4.01m x 2.64m)

**KITCHEN/BREAKFAST ROOM** 11'8" x 10'9" (3.56m x 3.28m)

**SHOWER ROOM** 11' 6" x 3' 2" (3.51m x 0.97m)

**DINING ROOM/BEDROOM 3** 11'7" x 9'8" (3.53m x 2.95m)

**BATHROOM** 9'9" x5'8" (2.97m x1.73m)

**BEDROOM 1** 15' 10" x 11' 10" (4.83m x 3.61m)

BEDROOM 2 14' 11" x 9' 9" (4.55m x 2.97m)

**STUDY** 9' 9" x 9' 1" (2.97m x 2.77m)

OUTSIDE

FRONT GARDEN

**DOUBLE GARAGE** 19' x 18' 10" (5.79m x 5.74m)

PARKING

REAR GARDEN

DOUBLE GARAGE

LOCAL AUTHORITY Fareham Borough Council

**TENURE** Freehold