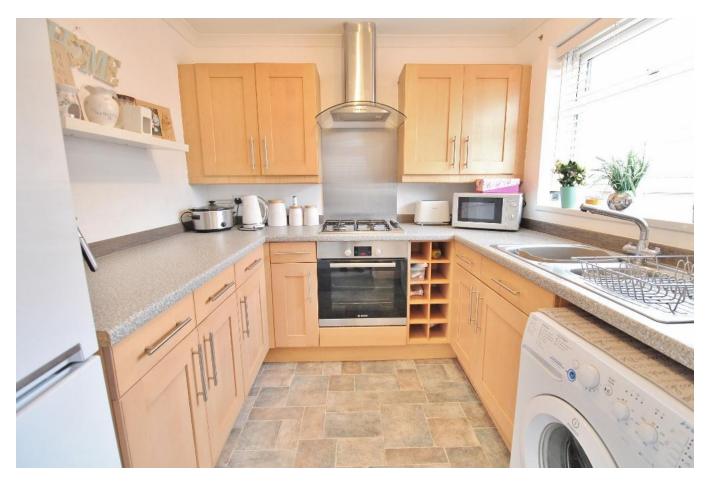

# **ENTRANCE HALL**

**KITCHEN** 10' 8" x 8' 9" (3.25m x 2.67m)

**LOUNGE/DINER** 14' 11" x 14' 0" (4.55m x 4.27m)

**UPSTAIRS LANDING** 

**MASTER BEDROOM** 10' 8" x 8' 9" (3.25m x 2.67m)

**BEDROOM 2** 11' 2" x 8' 9" (3.4m x 2.67m)