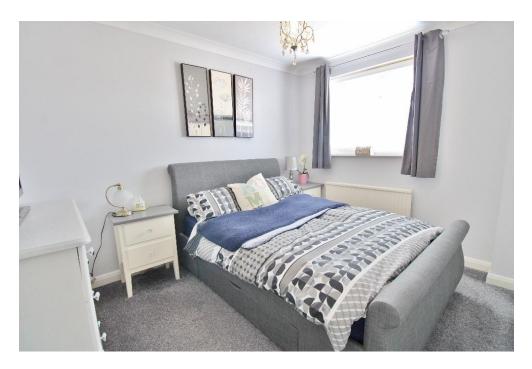

# **ENTRANCE HALL**

**KITCHEN** 10' 8" x 8' 9" (3.25m x 2.67m)

**LOUNGE/DINER** 14' 11" x 14' 0" (4.55m x 4.27m)

**UPSTAIRS LANDING** 

**MASTER BEDROOM** 10' 8" x 8' 9" (3.25m x 2.67m)

**BEDROOM 2** 11' 2" x 8' 9" (3.4m x 2.67m)