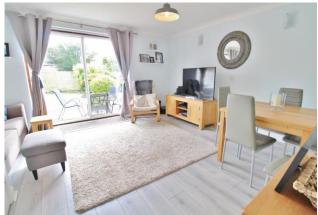

# **ENTRANCE HALL**

**KITCHEN** 10' 8" x 8' 9" (3.25m x 2.67m)

**LOUNGE/DINER** 14' 11" x 14' 0" (4.55m x 4.27m)

**UPSTAIRS LANDING** 

**MASTER BEDROOM** 10' 8" x 8' 9" (3.25m x 2.67m)

**BEDROOM 2** 11' 2" x 8' 9" (3.4m x 2.67m)