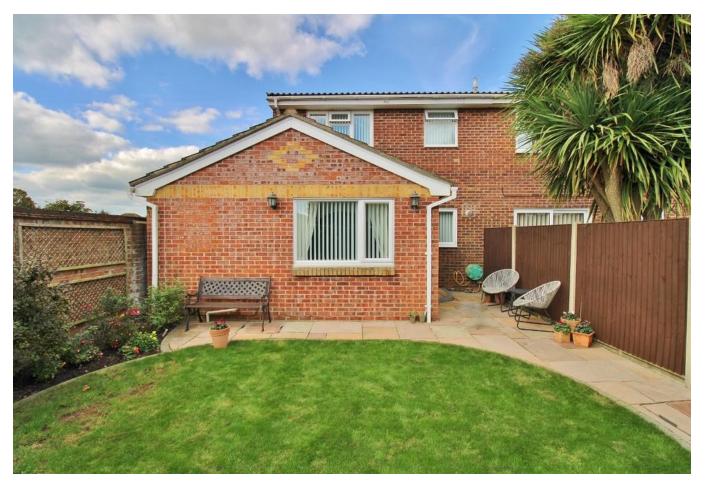

#### **PROPERTY SUMMARY**

This three double bedroom semi-detached house is located within walking distance to local schools and the village and sits adjacent to a common. Ideal for a family, this extended property comprises a porch, an entrance hallway, useful downstairs shower room, open-plan kitchen/breakfast room into the dining room with gorgeous vaulted ceilings, a separate and spacious lounge with dual aspect windows, three bright and well-presented double bedrooms and a family bathroom. The property has a large front garden as well as a walled, landscaped rear garden which offers a great degree of privacy. There is a side door from the garden into the single garage where there is also driveway parking in front. Featuring gas central heating throughout and fantastic local amenities, this property is not to be missed so call us now in our Stubbington Office to book in your viewing and avoid missing out today!

**BEDROOM 3** 9' x 7' 4" (2.74m x 2.24m)

OUTSIDE

FRONT GARDEN

REAR GARDEN

SINGLE GARAGE

**DRIV EWAY PARKING** 

TOTAL FLOOR AREA: 1022 sq.ft. (94.9 sq.m.) approx.

Whist every altering thas been made to ensure the accuracy of the Booplan contained here, measurements of doors, windows, rooms and any other items are approximate and no responsibility is taken for any error, omission or me statement. The plain is not flustratine purpose only and should be used as such by any prospective purchaser. The see