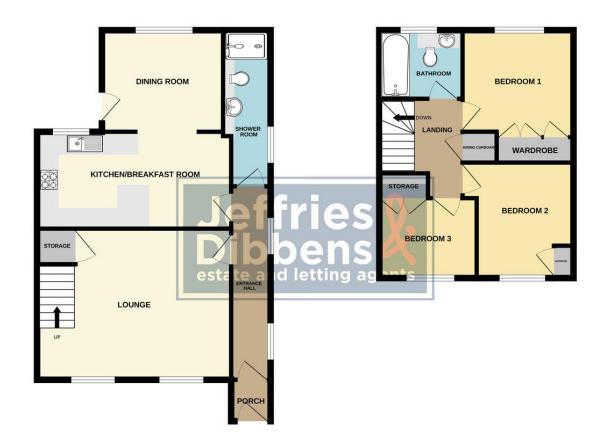

**PORC H** 3' 9" x 3' 8" (1.14m x 1.12m)

**HALLWAY** 17' 6" x 3' 8" (5.33m x 1.12m)

**LOUNGE** 17' 7" x 13' 8" (5.36m x 4.17m)

**KITCHEN/BREAKFAST ROOM** 17' 7" x 8' 5" (5.36m x 2.57m)

**DINING ROOM** 10' 11" x 8' 6" (3.33m x 2.59m)

**DOWNSTAIRS SHOWER ROOM** 14' 2" x 4' 5" (4.32m x 1.35m)

LANDING

**BEDROOM 1** 10' 9" x 10' (3.28m x 3.05m to fitted wardrobes)

**BEDROOM 2** 10' 9" x 10' 5" (3.28m x 3.18m)

**BATHROOM** 6' 4" x 6' 4" (1.93m x 1.93m)

**BEDROOM 3** 9' x 7' 4" (2.74m x 2.24m)

OUTSIDE

FRONT GARDEN

REAR GARDEN

SINGLE GARAGE

**DRIV EWAY PARKING** 

TOTAL FLOOR AREA: 1022 sq.ft. (94.9 sq.m.) approx.

Whist every altering thas been made to ensure the accuracy of the Booplan contained here, measurements of doors, windows, rooms and any other items are approximate and no responsibility is taken for any error, omission or me statement. The plain is not flustratine purpose only and should be used as such by any prospective purchaser. The see