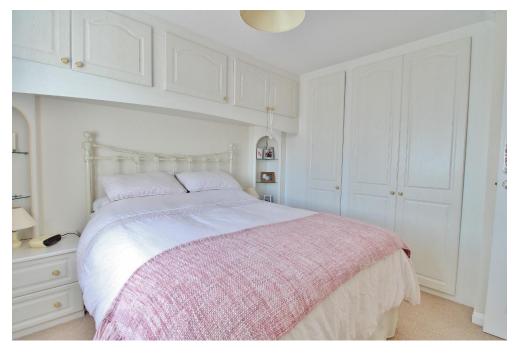

**DOWNSTAIRS SHOWER ROOM** 14' 2" x 4' 5" (4.32m x 1.35m)

LANDING

**BEDROOM 1** 10' 9" x 10' (3.28m x 3.05m to fitted wardrobes)

**BEDROOM 2** 10' 9" x 10' 5" (3.28m x 3.18m)

**BATHROOM** 6' 4" x 6' 4" (1.93m x 1.93m)