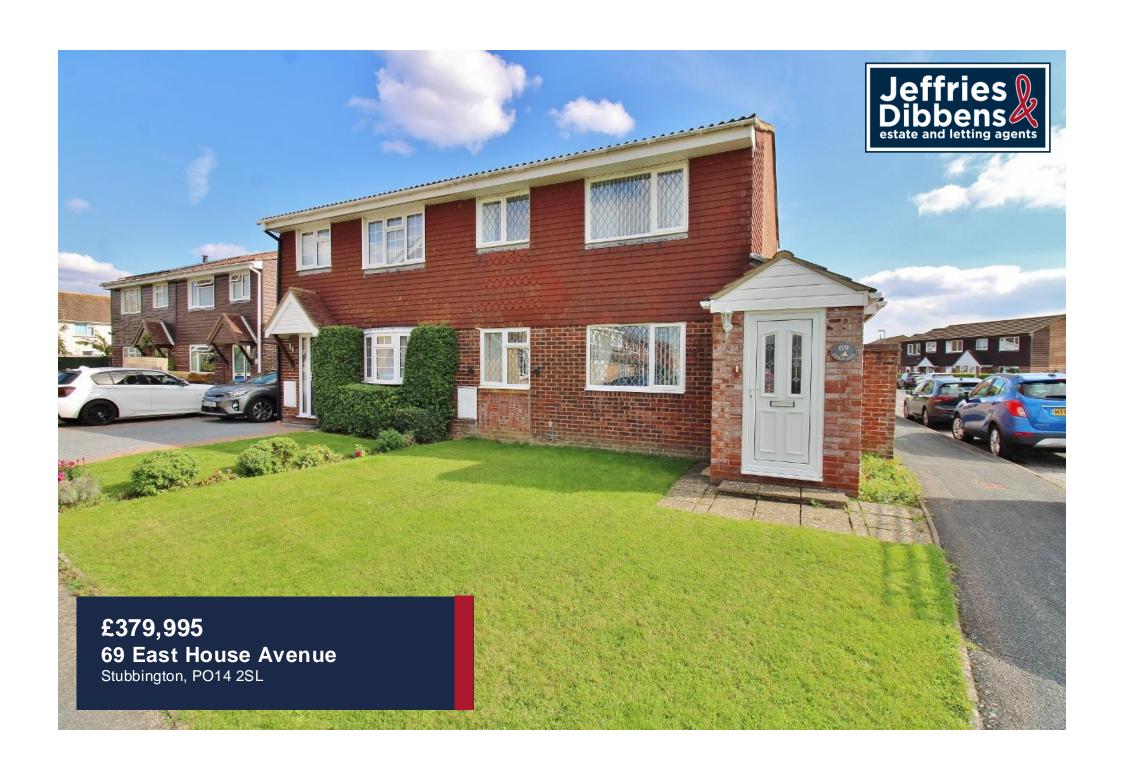

#### **PROPERTY SUMMARY**

This three double bedroom semi-detached house is located within walking distance to local schools and the village and sits adjacent to a common. Ideal for a family, this extended property comprises a porch, an entrance hallway, useful downstairs shower room, open-plan kitchen/breakfast room into the dining room with gorgeous vaulted ceilings, a separate and spacious lounge with dual aspect windows, three bright and well-presented double bedrooms and a family bathroom. The property has a large front garden as well as a walled, landscaped rear garden which offers a great degree of privacy. There is a side door from the garden into the single garage where there is also driveway parking in front. Featuring gas central heating throughout and fantastic local amenities, this property is not to be missed so call us now in our Stubbington Office to book in your viewing and avoid missing out today!