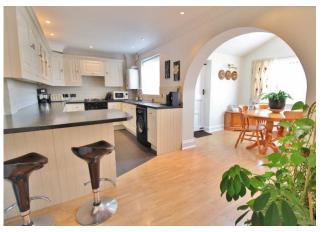

#### **PROPERTY SUMMARY**

This three double bedroom semi-detached house is located within walking distance to local schools and the village and sits adjacent to a common. Ideal for a family, this extended property comprises a porch, an entrance hallway, useful downstairs shower room, open-plan kitchen/breakfast room into the dining room with gorgeous vaulted ceilings, a separate and spacious lounge with dual aspect windows, three bright and well-presented double bedrooms and a family bathroom. The property has a large front garden as well as a walled, landscaped rear garden which offers a great degree of privacy. There is a side door from the garden into the single garage where there is also driveway parking in front. Featuring gas central heating throughout and fantastic local amenities, this property is not to be missed so call us now in our Stubbington Office to book in your viewing and avoid missing out today!

**PORC H** 3' 9" x 3' 8" (1.14m x 1.12m)

**HALLWAY** 17' 6" x 3' 8" (5.33m x 1.12m)

**LOUNGE** 17' 7" x 13' 8" (5.36m x 4.17m)

**KITCHEN/BREAKFAST ROOM** 17' 7" x 8' 5" (5.36m x 2.57m)

**DINING ROOM** 10' 11" x 8' 6" (3.33m x 2.59m)