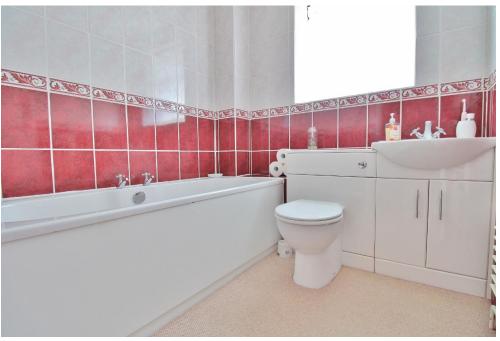

**DOWNSTAIRS SHOWER ROOM** 14' 2" x 4' 5" (4.32m x 1.35m)

LANDING

**BEDROOM 1** 10' 9" x 10' (3.28m x 3.05m to fitted wardrobes)

**BEDROOM 2** 10' 9" x 10' 5" (3.28m x 3.18m)

**BATHROOM** 6' 4" x 6' 4" (1.93m x 1.93m)