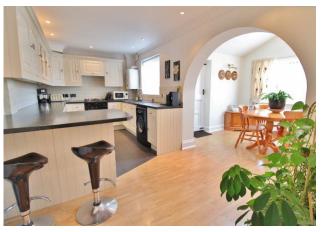

### **PROPERTY SUMMARY**

This three double bedroom semi-detached house is located within walking distance to local schools and the village and sits adjacent to a common. Ideal for a family, this extended property comprises a porch, an entrance hallway, useful downstairs shower room, open-plan kitchen/breakfast room into the dining room with gorgeous vaulted ceilings, a separate and spacious lounge with dual aspect windows, three bright and well-presented double bedrooms and a family bathroom. The property has a large front garden as well as a walled, landscaped rear garden which offers a great degree of privacy. There is a side door from the garden into the single garage where there is also driveway parking in front. Featuring gas central heating throughout and fantastic local amenities, this property is not to be missed so call us now in our Stubbington Office to book in your viewing and avoid missing out today!

**PORCH** 3' 9" x 3' 8" (1.14m x 1.12m)

**HALLWAY** 17' 6" x 3' 8" (5.33m x 1.12m)

**LOUNGE** 17' 7" x 13' 8" (5.36m x 4.17m)

**KITCHEN/BREAKFAST ROOM** 17' 7" x 8' 5" (5.36m x 2.57m)

**DINING ROOM** 10' 11" x 8' 6" (3.33m x 2.59m)