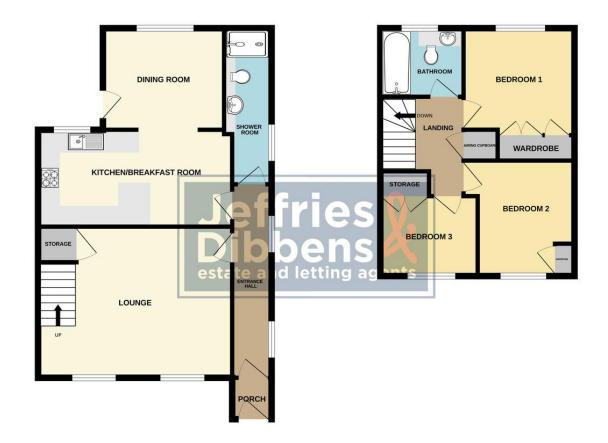

**PORCH** 3' 9" x 3' 8" (1.14m x 1.12m)

**HALLWAY** 17' 6" x 3' 8" (5.33m x 1.12m)

**LOUNGE** 17' 7" x 13' 8" (5.36m x 4.17m)

**KITCHEN/BREAKFAST ROOM** 17' 7" x 8' 5" (5.36m x 2.57m)

**DINING ROOM** 10' 11" x 8' 6" (3.33m x 2.59m)

**DOWNSTAIRS SHOWER ROOM** 14' 2" x 4' 5" (4.32m x 1.35m)

LANDING

**BEDROOM 1** 10' 9" x 10' (3.28m x 3.05m to fitted wardrobes)

**BEDROOM 2** 10' 9" x 10' 5" (3.28m x 3.18m)

**BATHROOM** 6' 4" x 6' 4" (1.93m x 1.93m)

**BEDROOM 3** 9' x 7' 4" (2.74m x 2.24m)

OUTSIDE

FRONT GARDEN

REAR GARDEN

SINGLE GARAGE

**DRIV EWAY PARKING** 

TOTAL FLOOR AREA: 1022 sq.ft. (94.9 sq.m.) approx.

Whist every attempt has been made to ensure the accuracy of the Booplan contained here, measurements of doors, windows, rooms and any other terms are approximate and no responsibility is taken for any enror, omission or me selement. This plan is no finitiatingly perspect only and should be used as such by any prospective parchaser. The second of the selection of the second of t