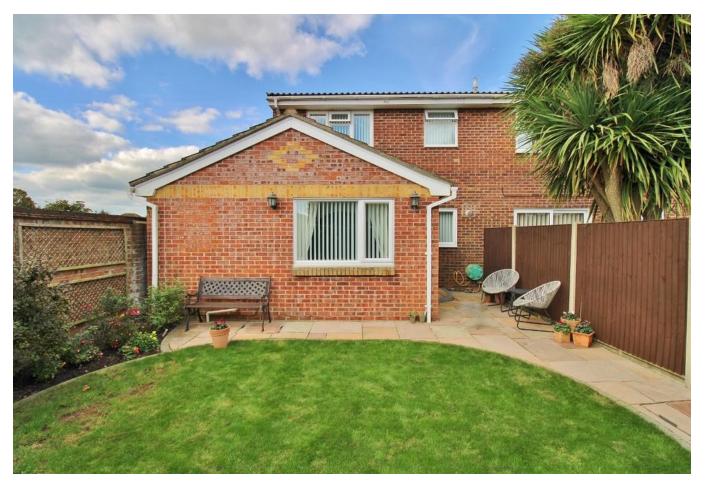

### **PROPERTY SUMMARY**

This three double bedroom semi-detached house is located within walking distance to local schools and the village and sits adjacent to a common. Ideal for a family, this extended property comprises a porch, an entrance hallway, useful downstairs shower room, open-plan kitchen/breakfast room into the dining room with gorgeous vaulted ceilings, a separate and spacious lounge with dual aspect windows, three bright and well-presented double bedrooms and a family bathroom. The property has a large front garden as well as a walled, landscaped rear garden which offers a great degree of privacy. There is a side door from the garden into the single garage where there is also driveway parking in front. Featuring gas central heating throughout and fantastic local amenities, this property is not to be missed so call us now in our Stubbington Office to book in your viewing and avoid missing out today!

**BEDROOM 3** 9' x 7' 4" (2.74m x 2.24m)

OUTSIDE

FRONT GARDEN

REAR GARDEN

SINGLE GARAGE

**DRIV EWAY PARKING** 