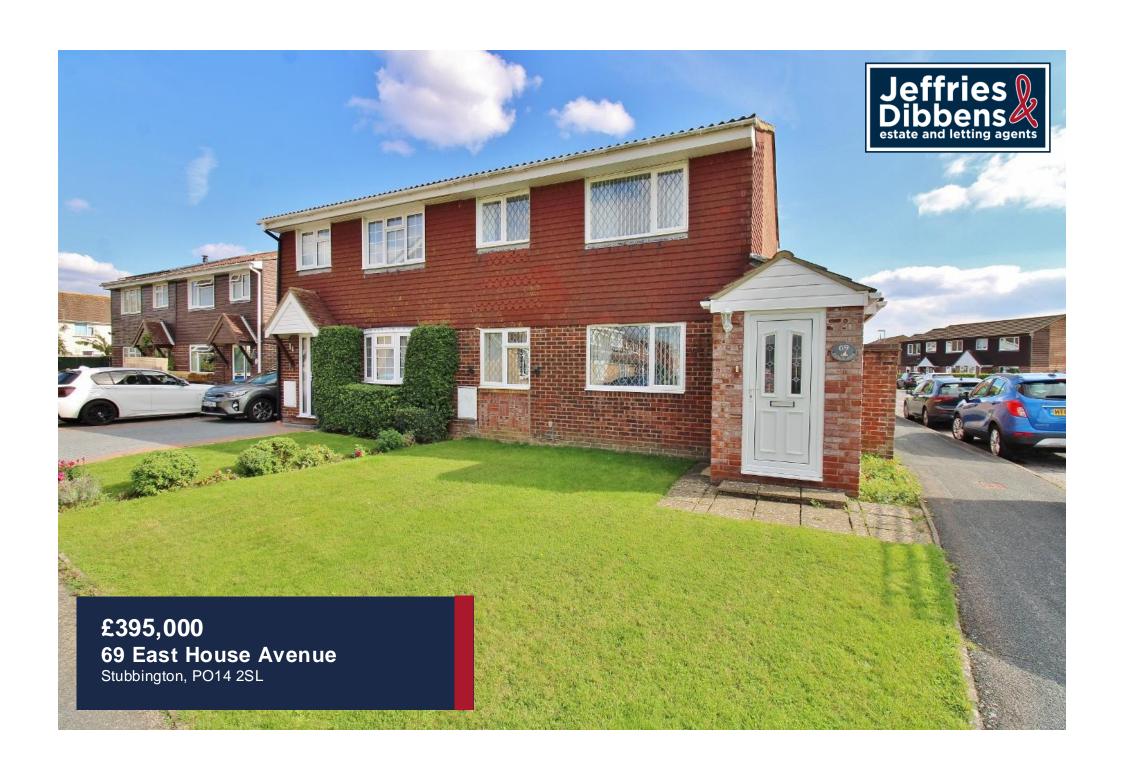

### **PROPERTY SUMMARY**

This three double bedroom semi-detached house is located within walking distance to local schools and the village and sits adjacent to a common. Ideal for a family, this extended property comprises a porch, an entrance hallway, useful downstairs shower room, open-plan kitchen/breakfast room into the dining room with gorgeous vaulted ceilings, a separate and spacious lounge with dual aspect windows, three bright and well-presented double bedrooms and a family bathroom. The property has a large front garden as well as a walled, landscaped rear garden which offers a great degree of privacy. There is a side door from the garden into the single garage where there is also driveway parking in front. Featuring gas central heating throughout and fantastic local amenities, this property is not to be missed so call us now in our Stubbington Office to book in your viewing and avoid missing out today!