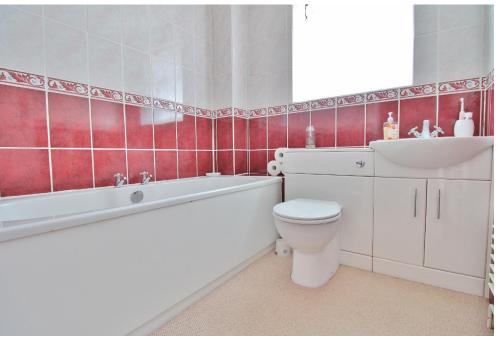

**DOWNSTAIRS SHOWER ROOM** 14' 2" x 4' 5" (4.32m x 1.35m)

LANDING

**BEDROOM 1** 10' 9" x 10' (3.28m x 3.05m to fitted wardrobes)

**BEDROOM 2** 10' 9" x 10' 5" (3.28m x 3.18m)

**BATHROOM** 6' 4" x 6' 4" (1.93m x 1.93m)