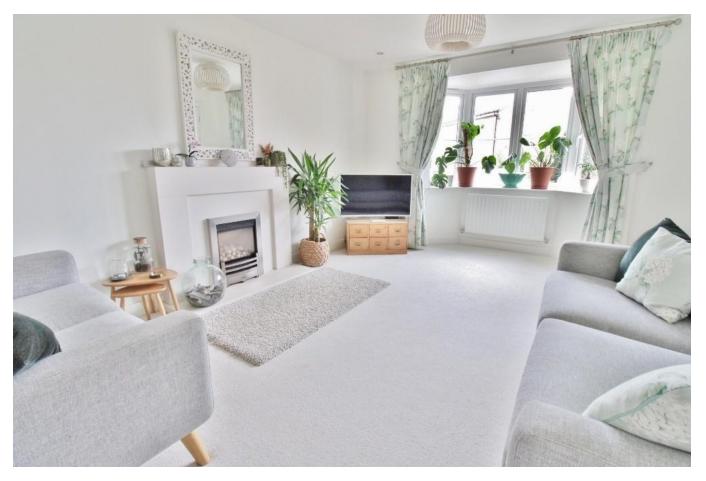

#### STORM PORCH

**ENTRANCE HALL** 

**LOUNGE** 17' 1" x 11' 5" (5.21 m x 3.48m)

**DINING ROOM** 12' 2" x 8' 8" (3.71m x 2.64m)

**KITCHEN** 15' x 11' 7" (4.57m x 3.53m)

**CLOAKROOM** 7' 1" x 3' 3" (2.16m x 0.99m)