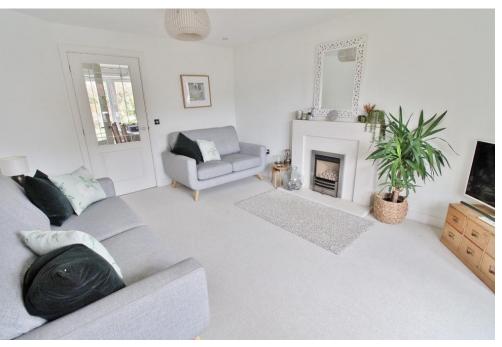

#### STORM PORCH

**ENTRANCE HALL** 

**LOUNGE** 17' 1" x 11' 5" (5.21 m x 3.48m)

**DINING ROOM** 12' 2" x 8' 8" (3.71m x 2.64m)

**KITCHEN** 15' x 11' 7" (4.57m x 3.53m)

**CLOAKROOM** 7' 1" x 3' 3" (2.16m x 0.99m)