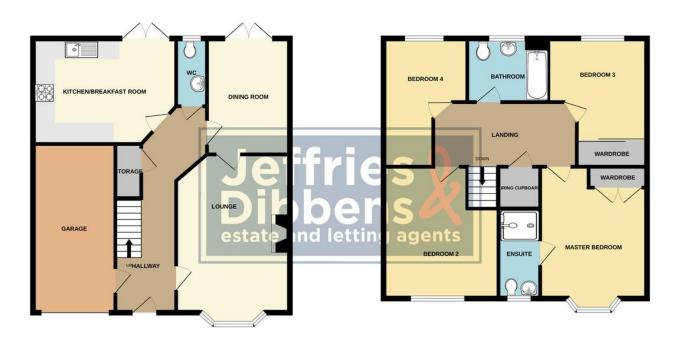

#### STORM PORCH

**ENTRANCE HALL** 

**LOUNGE** 17' 1" x 11' 5" (5.21 m x 3.48m)

**DINING ROOM** 12' 2" x 8' 8" (3.71m x 2.64m)

**KITCHEN** 15' x 11' 7" (4.57m x 3.53m)

**CLOAKROOM** 7' 1" x 3' 3" (2.16m x 0.99m)

LANDING

**BEDROOM ONE** 13' 9" x 11' 7" (4.19m x 3.53m)

**ENSUITE SHOWER** 

**BEDROOM TWO** 13' 11" x 11' 4" (4.24m x 3.45m)

**BEDROOM THREE** 12' 0" x 10' 09" (3.66m x 3.28m)

**BEDROOM FOUR** 12' 8" x 8' 9" (3.86m x 2.67m)

**FAMILY BATHROOM** 

**GARAGE** 17' 4" x 8' 7" (5.28m x 2.62m)

AGENTS NOTES Council tax band C

GROUND FLOOR 1ST FLOOR

Whilst every attempt has been made to ensure the accuracy of the floopplan contained here, measurements of doors, windows, crosms and any other feren are approximate and on responsibility is taken for any error, omission or mis-statement. This plan is for illustrative purposes only and should be used as such by any prospective purchaser. The services, systems and appliances shown have not been tested and no guarantee as to their operability or efficiency can be given.