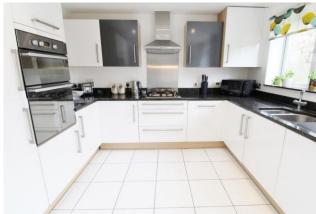

#### STORM PORCH

**ENTRANCE HALL** 

**LOUNGE** 17' 1" x 11' 5" (5.21 m x 3.48m)

**DINING ROOM** 12' 2" x 8' 8" (3.71m x 2.64m)

**KITCHEN** 15' x 11' 7" (4.57m x 3.53m)

**CLOAKROOM** 7' 1" x 3' 3" (2.16m x 0.99m)