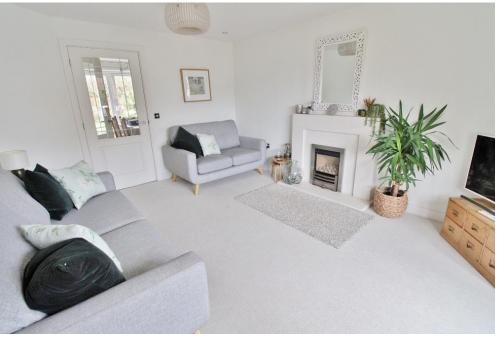

## ENTRANCE HALL

**LOUNGE** 17' 1" x 11' 5" (5.21m x 3.48m)

**DINING ROOM** 12' 2" x 8' 8" (3.71m x 2.64m)

**KITCHEN** 15' x 11' 7" (4.57m x 3.53m)

CLOAKROOM 7' 1" x 3' 3" (2.16m x 0.99m)