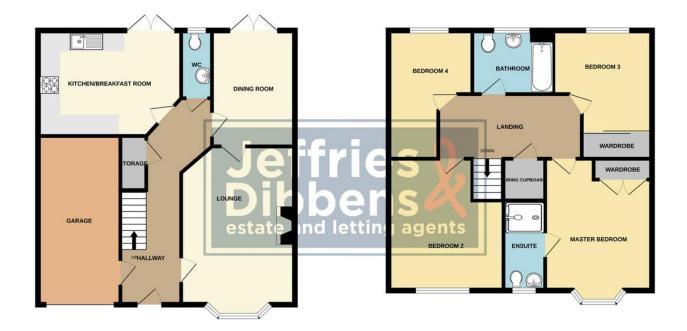

### FAMILY BATHROOM

**GARAGE** 17' 4" x 8' 7" (5.28m x 2.62m)

AGENTS NOTES Council tax band C

GROUND FLOOR

1ST FLOOR

Whilst every attempt has been made to ensure the accuracy of the flooplan contained here, measurements of doors, weldow, norens and any other items are approximate aid on creponsibility is also for any error, omission or mis-statement. This plan is for illustrative purposes only and should be used as such by any prospective purchaser. The services, systems and appliances shown have not been tested and no guarantee as to their operability or efficiency can be given. Made with Memotyne 2020. LOCAL AUTHORITY Fareham Borough Council