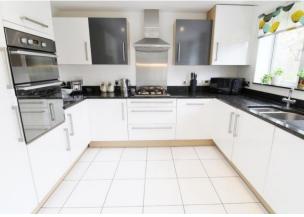

## ENTRANCE HALL

**LOUNGE** 17' 1" x 11' 5" (5.21m x 3.48m)

**DINING ROOM** 12' 2" x 8' 8" (3.71m x 2.64m)

**KITCHEN** 15' x 11' 7" (4.57m x 3.53m)

CLOAKROOM 7' 1" x 3' 3" (2.16m x 0.99m)