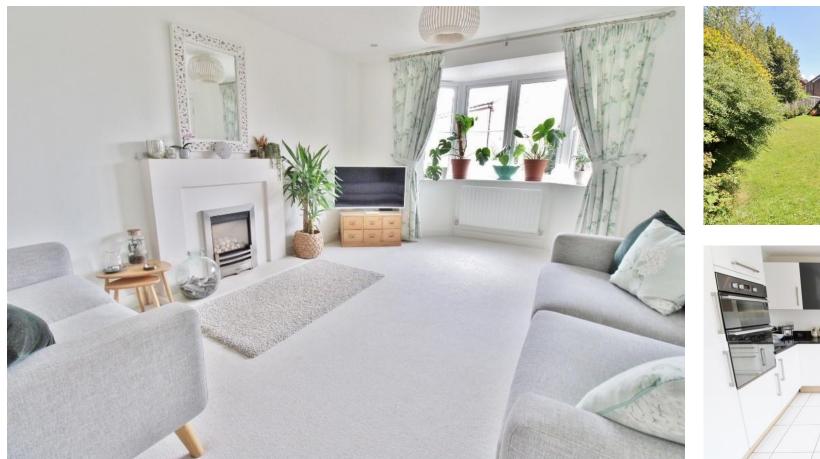

## ENTRANCE HALL

**LOUNGE** 17' 1" x 11' 5" (5.21m x 3.48m)

**DINING ROOM** 12' 2" x 8' 8" (3.71m x 2.64m)

**KITCHEN** 15' x 11' 7" (4.57m x 3.53m)

CLOAKROOM 7' 1" x 3' 3" (2.16m x 0.99m)