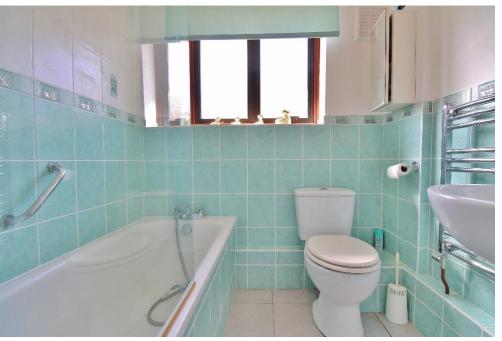

# **ENTRANCE HALLWAY**

**BEDROOM 2** 9' 2" x 7' 8" (2.79m x 2.34m)

**LOUNGE** 15' x 12' 2" (4.57m x 3.71m)

**BEDROOM 1** 12' 10" x 10' 9" (3.91m x 3.28m)

**BATHROOM** 6' x 5' 5" (1.83m x 1.65m)

**KITCHEN/DINER** 22' 10" x 9' 2" (6.96m x 2.79m)