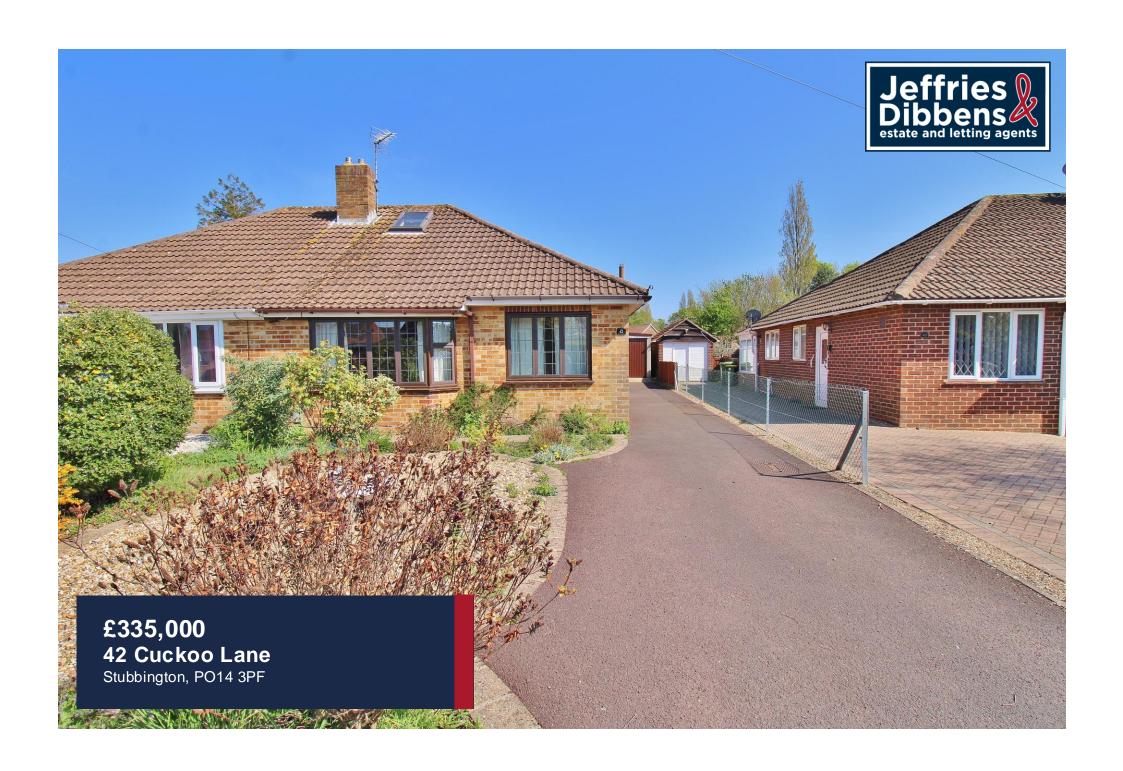

#### **PROPERTY SUMMARY**

Situated on a large plot, this two bedroom semi-detached bungalow has been extended and is located within a short walk to Stubbington Village, Hill Head beach and local amenities. The property has a pleasant front garden and its own driveway leading to a detached garage, ideal for storage or a workshop. Internally, there is an entrance hall leading to two well-proportioned bedrooms with fitted wardrobes in the master, a generous lounge with a bay window overlooking the frontage, a fitted bathroom and also an open plan kitchen/diner. The extended kitchen provides a fantastic space for entertaining and dining with family and friends, featuring sliding doors onto the large garden. A further benefit includes a fully boarded and carpeted loft room with two Velux windows, offering great potential for conversion to a third bedroom (stpp). The rear garden offers a great degree of privacy, is low maintenance and boasts mature plants and shrubbery. Offered with no forward chain, this property is not to be missed so call us now in our Stubbington Branch to book in your viewing today.