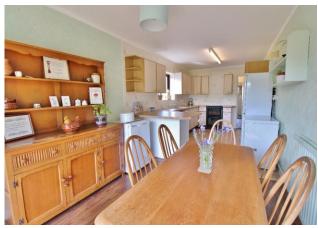

# **ENTRANCE HALLWAY**

**BEDROOM 2** 9' 2" x 7' 8" (2.79m x 2.34m)

**LOUNGE** 15' x 12' 2" (4.57m x 3.71m)

**BEDROOM 1** 12' 10" x 10' 9" (3.91m x 3.28m)

**BATHROOM** 6' x 5' 5" (1.83m x 1.65m)

**KITCHEN/DINER** 22' 10" x 9' 2" (6.96m x 2.79m)