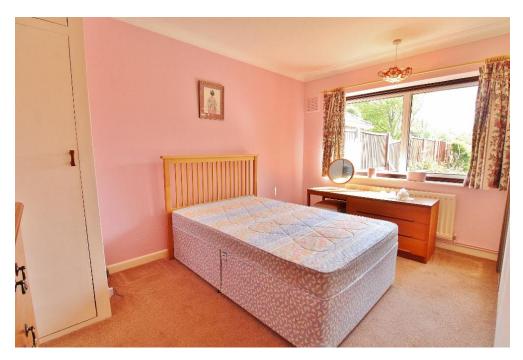

# **ENTRANCE HALLWAY**

**BEDROOM 2** 9' 2" x 7' 8" (2.79m x 2.34m)

**LOUNGE** 15' x 12' 2" (4.57m x 3.71m)

**BEDROOM 1** 12' 10" x 10' 9" (3.91m x 3.28m)

**BATHROOM** 6' x 5' 5" (1.83m x 1.65m)

**KITCHEN/DINER** 22' 10" x 9' 2" (6.96m x 2.79m)