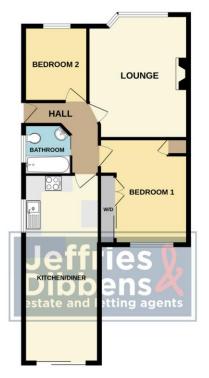

# **ENTRANCE HALLWAY**

**BEDROOM 2** 9' 2" x 7' 8" (2.79m x 2.34m)

**LOUNGE** 15' x 12' 2" (4.57m x 3.71m)

**BEDROOM 1** 12' 10" x 10' 9" (3.91m x 3.28m)

**BATHROOM** 6' x 5' 5" (1.83m x 1.65m)

**KITCHEN/DINER** 22' 10" x 9' 2" (6.96m x 2.79m)