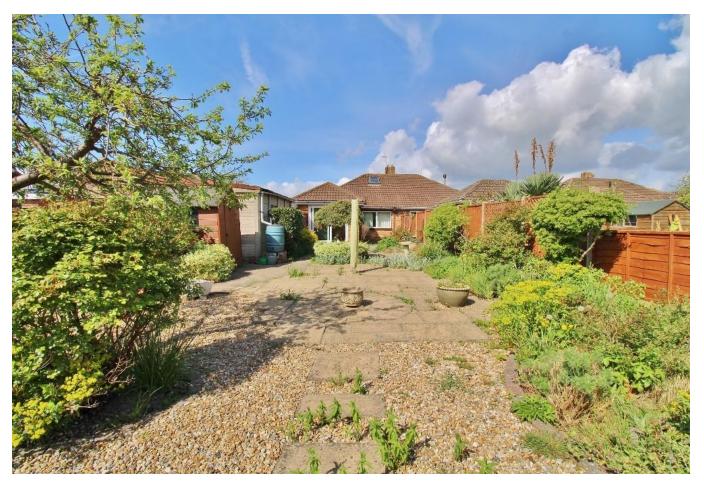

rkshop. Internally, there is an entrance hall leading to two well-proportioned bedrooms with fitted wardrobes in the master, a generous lounge with a bay window overlooking the frontage, a fitted bathroom and also an open plan kitchen/diner. The extended kitchen provides a fantastic space for entertaining and dining with family and friends, featuring sliding doors onto the large garden. A further benefit includes a fully boarded and carpeted loft room with two Velux windows, offering great potential for conversion to a third bedroom (stpp). The rear garden offers a great degree of privacy, is low maintenance and boasts mature plants and shrubbery. Offered with no forward chain, this property is not to be missed so call us now in our Stubbington Branch to book in your viewing today.

















# **ENTRANCE HALLWAY**

**BEDROOM 2** 9' 2" x 7' 8" (2.79m x 2.34m)

**LOUNGE** 15' x 12' 2" (4.57m x 3.71m)

**BEDROOM 1** 12' 10" x 10' 9" (3.91m x 3.28m)

**BATHROOM** 6' x 5' 5" (1.83m x 1.65m)

**KITCHEN/DINER** 22' 10" x 9' 2" (6.96m x 2.79m)

**LOFT SPACE** 12' 5" x 11' 8" (3.78m x 3.56m)

Fully boarded with 2x velux windows and extra eaves storage.

**OUTSIDE** 

**FRONT GARDEN** 

**DRIVEWAY** 

**DETACHED GAR AGE** 15' 10" x 8' 10" (4.83m x 2.69m)

**REAR GARDEN** 





#### LOCAL AUTHORITY

Fareham Borough Council

#### **TENURE**

Freehold

### **COUNCIL TAX BAND**

Band D

#### **VIEWINGS**

By prior appointment only

# EPC TO FOLLOW

Agents Note: Whilst every care has been taken to prepare these particulars, they are for guidance purposes only. All measurements are