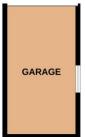

**LOFT SPACE** 12' 5" x 11' 8" (3.78m x 3.56m)

Fully boarded with 2x velux windows and extra eaves storage.

**OUTSIDE** 

**FRONT GARDEN** 

**DRIVEWAY** 

**DETACHED GAR AGE** 15' 10" x 8' 10" (4.83m x 2.69m)