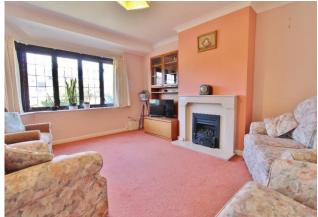

# **ENTRANCE HALLWAY**

**BEDROOM 2** 9' 2" x 7' 8" (2.79m x 2.34m)

**LOUNGE** 15' x 12' 2" (4.57m x 3.71m)

**BEDROOM 1** 12' 10" x 10' 9" (3.91m x 3.28m)

**BATHROOM** 6' x 5' 5" (1.83m x 1.65m)

**KITCHEN/DINER** 22' 10" x 9' 2" (6.96m x 2.79m)