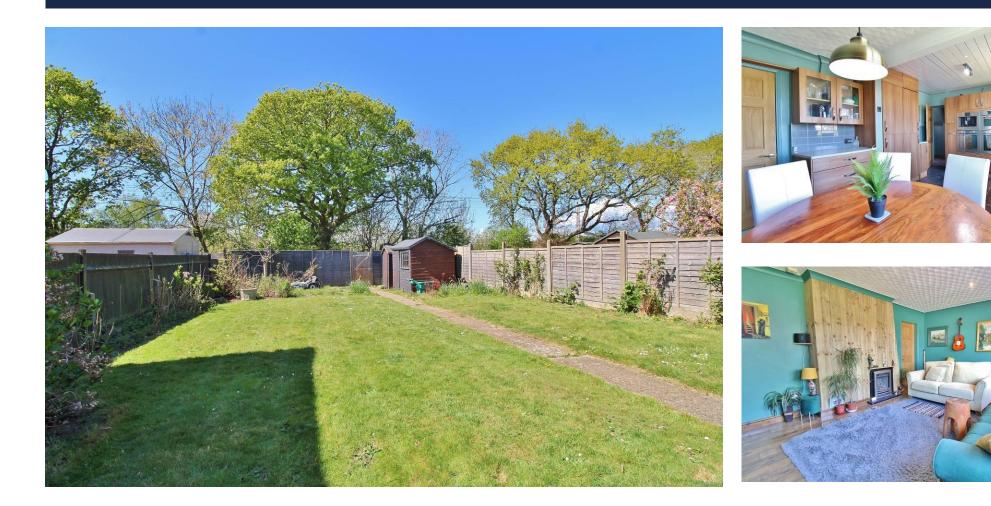

## PROPERTY SUMMARY

Offered with no forward chain, this roomy three bedroom detached house has been refitted and modernised throughout and is sit uated in leafy Peel Common. It has a very good sized, sunny garden which is not overlooked and backs onto the trees of the local parkland. It is possible to extensively extend this house to the rear, and still keep a good sized private garden. Internally, a recently fitted and practical kitchen/diner boasts a double oven bank, full size ground coffee machine and multi/combi microwave oven, as well as an integrated full size fridge and freezer. As well as a downstairs shower room, there is a bright lounge to the rear overlooking the garden. Upstairs, there are three good sized bedrooms, two doubles and a single, and a four piece bathroom, completing this ideal family home. The location is ideally balanced between Fareham, Stubbington and Lee-on-Solent with good local schools and leisure services. There is access to the back garden via a lane and gate at the bottom of the garden, as well as from the side gate near the front door. There is also a garage which will house a large car and space for at least two more cars parked on the garage drive. This freehold property is not to be missed, so call us now in our Stubbington Branch to book in your viewing today!

## LANDING

**MASTER BEDROOM** 11' 8" x 11' 5" (3.56m x 3.48m)

BEDROOM TWO 11' 2" x 8' 9" (3.4m x 2.67m)

BEDROOM THREE 8' x 6' 10" (2.44m x 2.08m)

BATHROOM 8' 1" x 7' 6" (2.46m x 2.29m) OUTSIDE

**REAR GARDEN** 