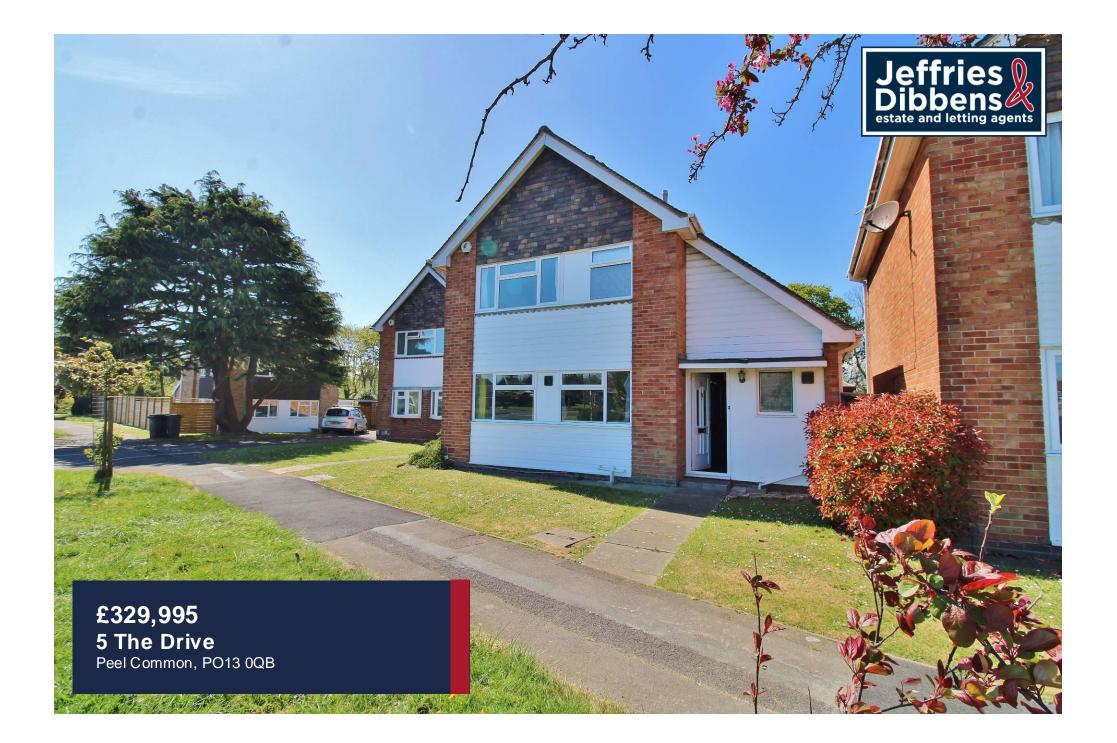

## PROPERTY SUMMARY

Offered with no forward chain, this roomy three bedroom detached house has been refitted and modernised throughout and is sit uated in leafy Peel Common. It has a very good sized, sunny garden which is not overlooked and backs onto the trees of the local parkland. It is possible to extensively extend this house to the rear, and still keep a good sized private garden. Internally, a recently fitted and practical kitchen/diner boasts a double oven bank, full size ground coffee machine and multi/combi microwave oven, as well as an integrated full size fridge and freezer. As well as a downstairs shower room, there is a bright lounge to the rear overlooking the garden. Upstairs, there are three good sized bedrooms, two doubles and a single, and a four piece bathroom, completing this ideal family home. The location is ideally balanced between Fareham, Stubbington and Lee-on-Solent with good local schools and leisure services. There is access to the back garden via a lane and gate at the bottom of the garden, as well as from the side gate near the front door. There is also a garage which will house a large car and space for at least two more cars parked on the garage drive. This freehold property is not to be missed, so call us now in our Stubbington Branch to book in your viewing today!