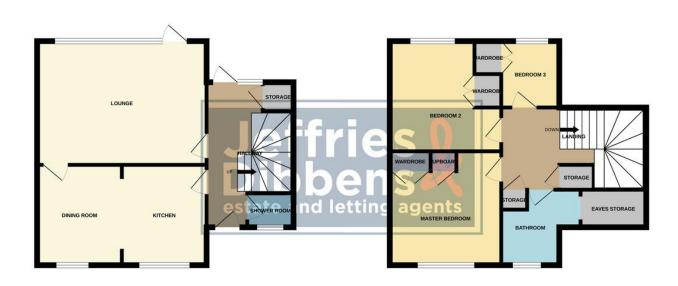

## HALLWAY

LOUNGE 17' 8" x 12' 8" (5.38m x 3.86m)

KITCHEN/DINER 17' 6" x 10' 3" (5.33m x 3.12m)

**SHOWER ROOM** 4' 9" x 3' 6" (1.45m x 1.07m)

## LANDING

**MASTER BEDROOM** 11' 8" x 11' 5" (3.56m x 3.48m)

BEDROOM TWO 11' 2" x 8' 9" (3.4m x 2.67m)

BEDROOM THREE 8' x 6' 10" (2.44m x 2.08m)

BATHROOM 8' 1" x 7' 6" (2.46m x 2.29m) OUTSIDE

**REAR GARDEN** 

## AGENTS NOTES

There is an approx. £600 service charge for the beautiful, well maintained communal gardens.

**1ST FLOOR** 

Vihilds revery attempt has been made to ensure the accuracy of the floorplan contained here, measurements of doors, wedrow, rooms and any other items are approximate and no responsibility is taken for any error, omission or mis-statement. This plan is for illustrative purposes only and should be used as such by any prospective purchaser. The services, systems and appliances shown have not been tested and no guarantee as to their operability or efficiency can be given. Made with Meetops CR202 LOCAL AUTHORITY Gosport Borough Council