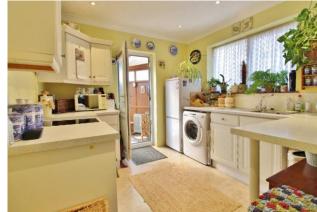

## ENTRANCE HALL

**BEDROOM 2** 9' 4" x 7' 9" (2.84m x 2.36m)

**LOUNGE** 15' x 12' 1" (4.57m x 3.68m)

**BEDROOM 1** 12' 9" x 11' (3.89m x 3.35m)

**BATHROOM** 5' 11" x 5' (1.8m x 1.52m)

**KITCHEN** 10' x 8' 10" (3.05m x 2.69m)