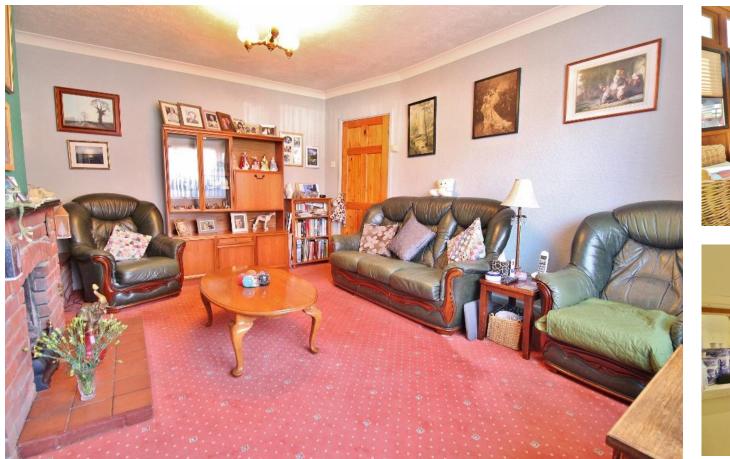

## ENTRANCE HALL

**BEDROOM 2** 9' 4" x 7' 9" (2.84m x 2.36m)

**LOUNGE** 15' x 12' 1" (4.57m x 3.68m)

**BEDROOM 1** 12' 9" x 11' (3.89m x 3.35m)

**BATHROOM** 5' 11" x 5' (1.8m x 1.52m)

**KITCHEN** 10' x 8' 10" (3.05m x 2.69m)