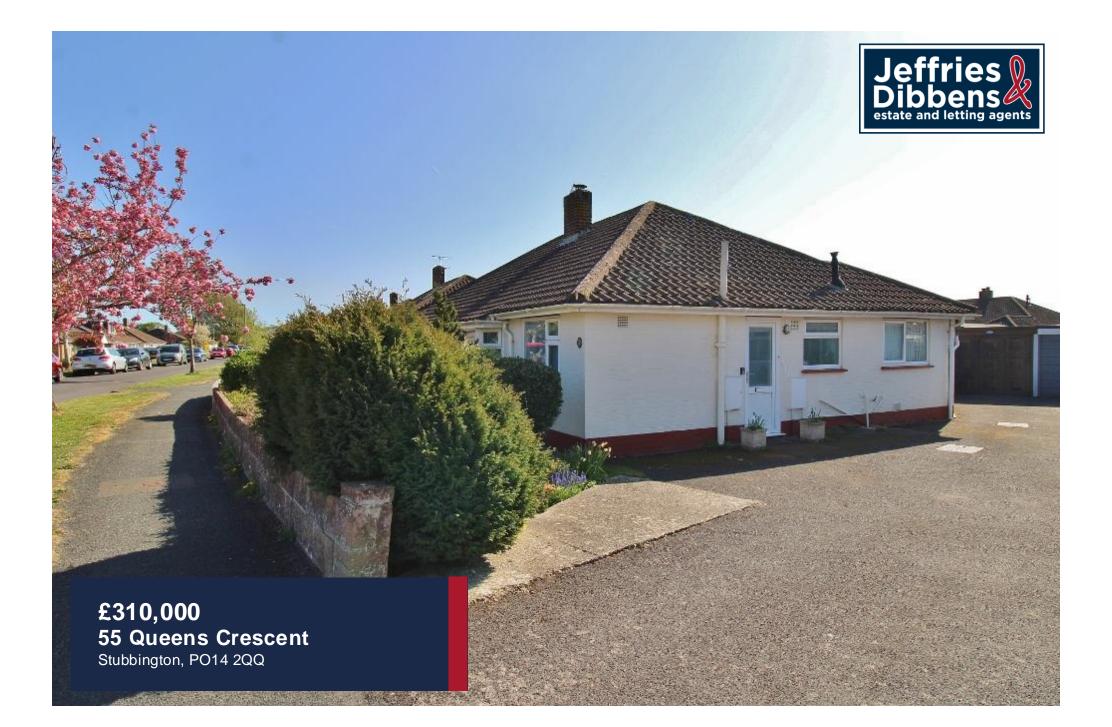

## **PROPERTY SUMMARY**

This two bedroom semi-detached bungalow is located in a favourable spot close to Stubbington Village and Hill Head beach. With potential for the new owners to put their own stamp on their next home, this bungalow boasts two well-proportioned bedrooms, a fitted kitchen and bathroom, bright and airy lounge overlooking the pleasant frontage and a charming conservatory to the rear of the kitchen. Ou tside, there is a small low maintenance garden with a favourable south-westerly aspect and a garage to the rear, offering a great space for enjoying summer BBQs. The walled frontage is currently home to mature shrubbery, flowers and lawn, however could be converted into further parking. Call us now in our Stubbington Branch to book in your viewing today and avoid missing out.