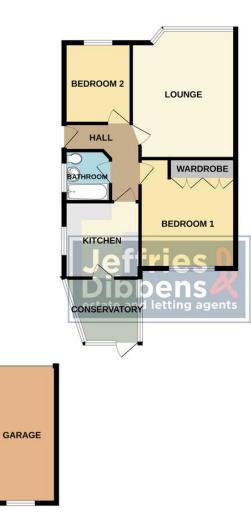

## ENTRANCE HALL

**BEDROOM 2** 9' 4" x 7' 9" (2.84m x 2.36m)

**LOUNGE** 15' x 12' 1" (4.57m x 3.68m)

**BEDROOM 1** 12' 9" x 11' (3.89m x 3.35m)

**BATHROOM** 5' 11" x 5' (1.8m x 1.52m)

**KITCHEN** 10' x 8' 10" (3.05m x 2.69m)

**CONSERVATORY** 9' 1" x 7' 6" (2.77m x 2.29m)

OUTSIDE

SHARED DRIVEWAY

**FRONT GARDEN** 

**REAR GARDEN** 

**GARAGE** 15' 11" x 8' (4.85m x 2.44m)

LOCAL AUTHORITY Fareham Borough Council

TENURE Freehold