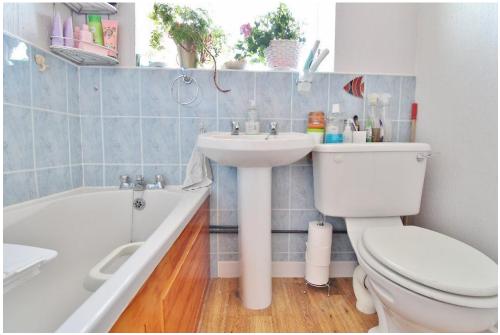

## ENTRANCE HALL

**BEDROOM 2** 9' 4" x 7' 9" (2.84m x 2.36m)

**LOUNGE** 15' x 12' 1" (4.57m x 3.68m)

**BEDROOM 1** 12' 9" x 11' (3.89m x 3.35m)

**BATHROOM** 5' 11" x 5' (1.8m x 1.52m)

**KITCHEN** 10' x 8' 10" (3.05m x 2.69m)