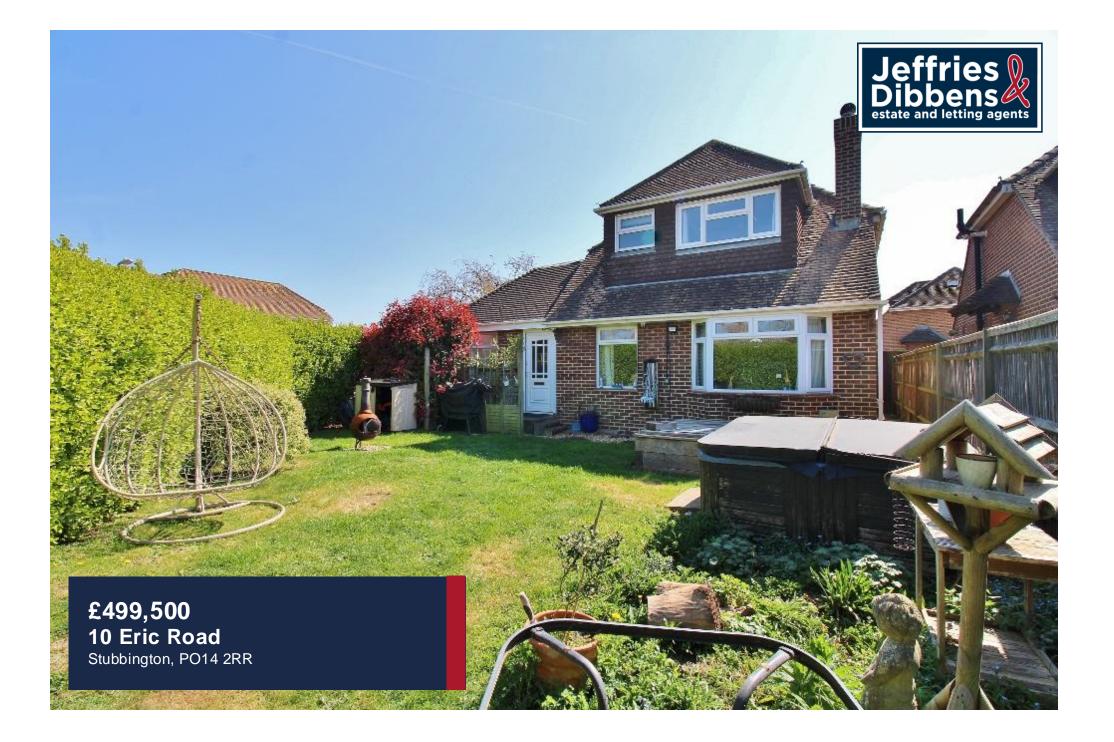

PROPERTY SUMMARY

Nestled in a quiet and sought-after location, this delightful three-bedroom detached house on Eric Road offers the perfect blend of versatile living space and homely comfort. Ideally situated just a short walk from Stubbington Village and within easy reach of the coast, the house features a welcoming entrance hall leading to a spacious lounge, filled with natural light from the large bay window, a well-appointed kitchen/diner with in-built appliances and ample storage and a handy utility room. A stylish family bathroom and a generous bedroom complete the downstairs layout. Upstairs, the master bedroom stretches across the rear of the property with a nook ideal for an office space as well as access to the large eaves storage space, a further double bedroom and an upstairs bathroom. Extended and spacious, this property is ready to move into, whilst maintaining potential to further improve and expand. Outside there is a great sized corner plot, wrapping around the house, providing front and rear gardens, drivew ay parking and a larger than average, detached garage. This property needs to be view ed to appreciate all that is on offer, so call us now in our Stubbington Branch to book in your viewing today.