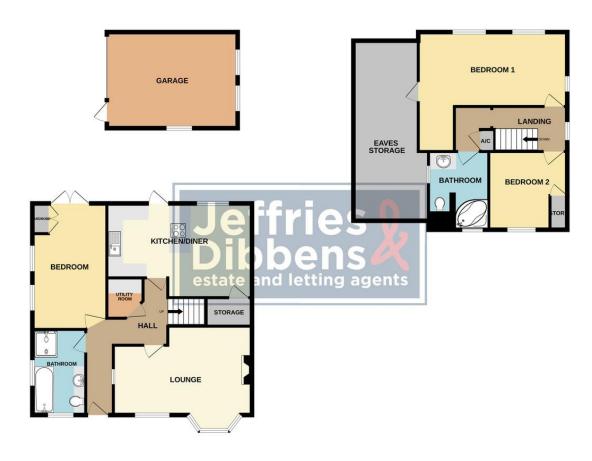

# ENTRANCE HALL

**BATHROOM** 11' x 6' 11" (3.35m x 2.11m)

BEDROOM 3 16' 3" x 9' 8" (4.95m x 2.95m)

**LOUNGE** 19' 6" x 11' 5" (5.94m x 3.48m)

**KITCHEN/DINER** 19'6" x 12' 10" (5.94m x 3.91m)

**UTILITY ROOM** 5' 2" x 4' 8" (1.57m x 1.42m)

#### UPSTAIRS LANDING

**BEDROOM 1** 19'9" x 15' 10" (6.02m x 4.83m)

**BEDROOM 2** 11' 8" x 10' 1" (3.56m x 3.07m)

**BATHROOM** 10' 1" x 7' 6" (3.07m x 2.29m)

## OUTSIDE

FRONT GARDEN

# REAR GARDEN

**GARAGE** 16' 11" x 12' 4" (5.16m x 3.76m)

# DRIVEWAY

GROUND FLOOR

1ST FLOOR

LOCAL AUTHORITY Fareham Borough Council

**TENURE** Freehold

COUNCIL TAX BAND Band E

VIEWINGS By prior appointment only

Agents Note: Whilst every care has been taken to prepare these particulars, they are for guidance purposes only. All measurements are approximate and are for general guidance purposes only and whilst every care has been taken to ensure their accuracy, they should not be relied upon and potential buyers/tenants are advised to recheck the measurements