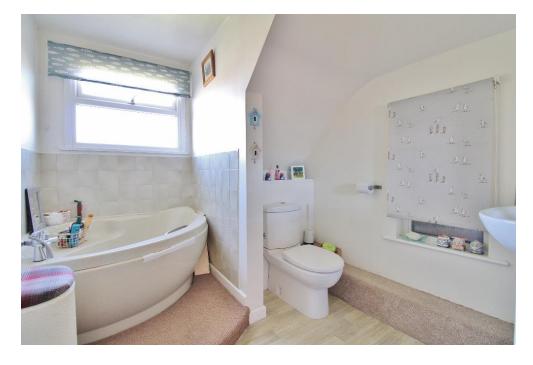

# ENTRANCE HALL

**BATHROOM** 11' x 6' 11" (3.35m x 2.11m)

BEDROOM 3 16' 3" x 9' 8" (4.95m x 2.95m)

**LOUNGE** 19' 6" x 11' 5" (5.94m x 3.48m)

**KITCHEN/DINER** 19'6" x 12' 10" (5.94m x 3.91m)

**UTILITY ROOM** 5' 2" x 4' 8" (1.57m x 1.42m)

#### UPSTAIRS LANDING

**BEDROOM 1** 19'9" x 15' 10" (6.02m x 4.83m)

**BEDROOM 2** 11' 8" x 10' 1" (3.56m x 3.07m)

**BATHROOM** 10' 1" x 7' 6" (3.07m x 2.29m)