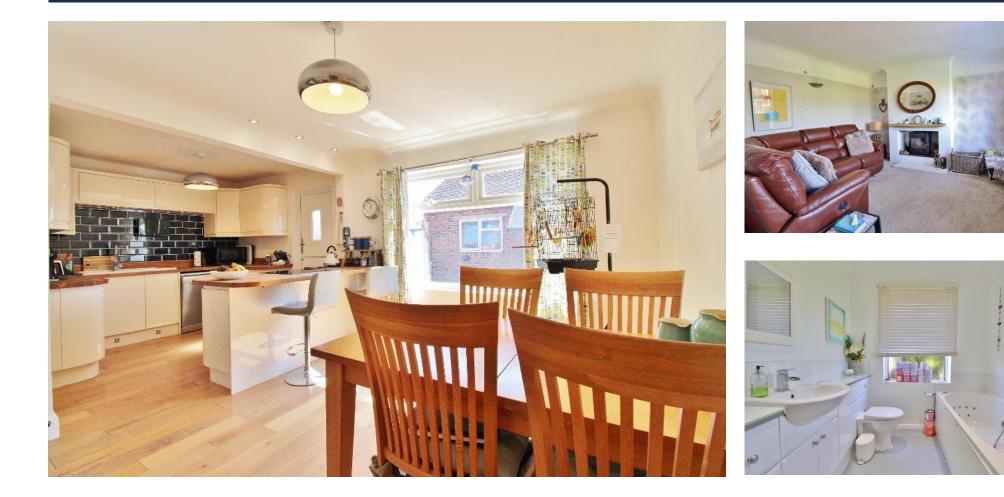

# ENTRANCE HALL

**BATHROOM** 11' x 6' 11" (3.35m x 2.11m)

BEDROOM 3 16' 3" x 9' 8" (4.95m x 2.95m)

**LOUNGE** 19' 6" x 11' 5" (5.94m x 3.48m)

**KITCHEN/DINER** 19'6" x 12' 10" (5.94m x 3.91m)

**UTILITY ROOM** 5' 2" x 4' 8" (1.57m x 1.42m)