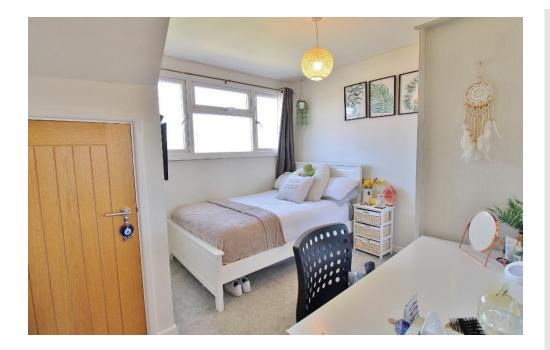

#### UPSTAIRS LANDING

**BEDROOM 1** 19'9" x 15' 10" (6.02m x 4.83m)

**BEDROOM 2** 11' 8" x 10' 1" (3.56m x 3.07m)

**BATHROOM** 10' 1" x 7' 6" (3.07m x 2.29m)