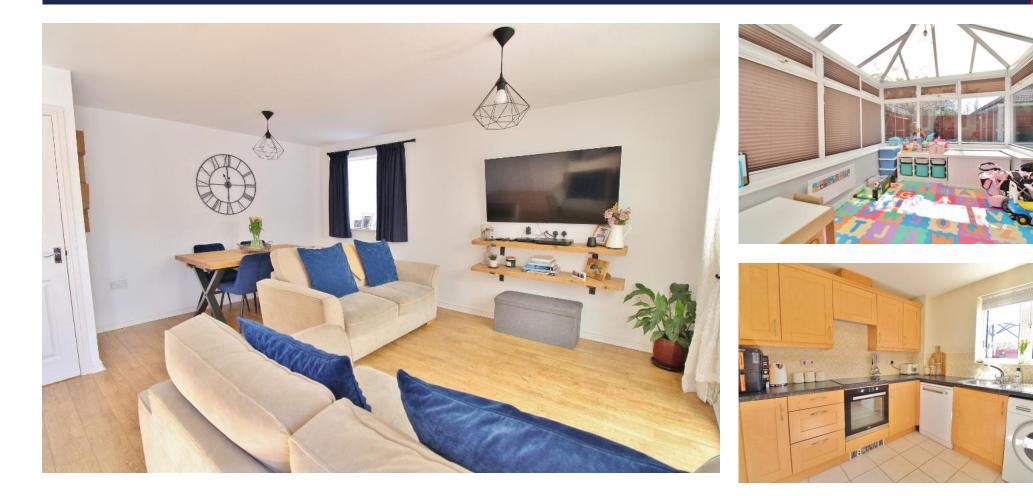

## PROPERTY SUMMARY

This deceptively spacious three bedroom corner terrace property is located within close proximity to local amenities, within good school catchments and walking distance to Lee on the Solent beach. From the generous entrance hallway, you will find a useful downstairs W/C, a fitted kitchen with lots of natural light coming from the southerly aspect, a large open-plan lounge/diner and French doors into the conservatory which offers a versatile space for a further reception room. Upstairs, there are three well-proportioned bedrooms, a recently refitted ensuite to the master bedrooms and an immaculate family bathroom. This property is beautifully presented throughout and is turn-key ready. Outside, there is a wide, south facing garden offering a great degree of privacy, a patio area which is ideal for al-fresco dining and verdant law n with planter bordering. Further benefits include a carport as well as an additional allocated parking space. This property will make an ideal family home and must be viewed to appreciate the space on offer. Call us now in our Stubbington Branch to book in your viewing today.

## ENTRANCE HALL

**W/C** 7' x 3' 2" (2.13m x 0.97m)

**KITCHEN** 11' 3" x 8' 8" (3.43m x 2.64m)

SITTING/DINING ROOM 16'2" x 16' (4.93m x 4.88m)

**CONSERVATORY** 12' 8" x 9' 2" (3.86m x 2.79m)