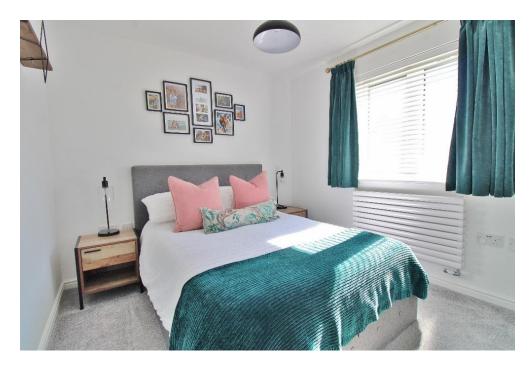

## UPSTAIRS LANDING

BEDROOM 1 14'3" x 8'11" (4.34m x 2.72m maximum measurements)

**ENSUITE TO MASTER** 5' 6" x 5' 2" (1.68m x 1.57m)

**BEDROOM 2** 10'1" x 8'11" (3.07m x 2.72m)

**BEDROOM 3** 10'9" x 6' 10" (3.28m x 2.08m)