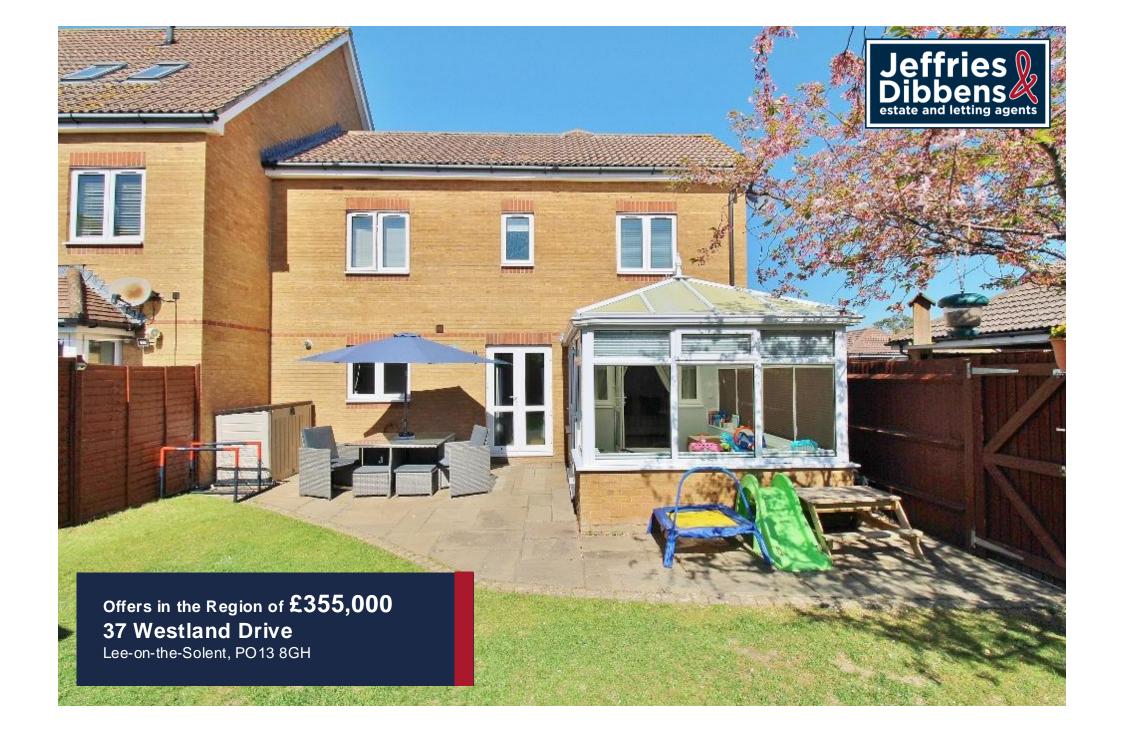

## PROPERTY SUMMARY

This deceptively spacious three bedroom corner terrace property is located within close proximity to local amenities, within good school catchments and walking distance to Lee on the Solent beach. From the generous entrance hallway, you will find a useful downstairs W/C, a fitted kitchen with lots of natural light coming from the southerly aspect, a large open-plan lounge/diner and French doors into the conservatory which offers a versatile space for a further reception room. Upstairs, there are three well-proportioned bedrooms, a recently refitted ensuite to the master bedrooms and an immaculate family bathroom. This property is beautifully presented throughout and is turn-key ready. Outside, there is a wide, south facing garden offering a great degree of privacy, a patio area which is ideal for al-fresco dining and verdant law n with planter bordering. Further benefits include a carport as well as an additional allocated parking space. This property will make an ideal family home and must be viewed to appreciate the space on offer. Call us now in our Stubbington Branch to book in your viewing today.