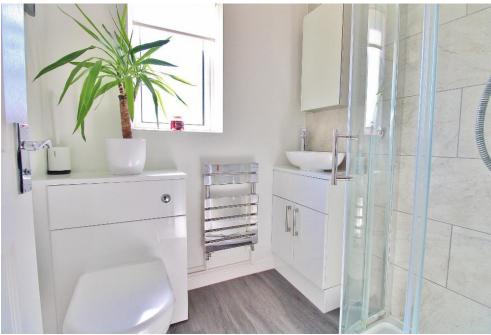

## UPSTAIRS LANDING

BEDROOM 1 14'3" x 8'11" (4.34m x 2.72m maximum measurements)

**ENSUITE TO MASTER** 5' 6" x 5' 2" (1.68m x 1.57m)

**BEDROOM 2** 10'1" x 8'11" (3.07m x 2.72m)

**BEDROOM 3** 10'9" x 6' 10" (3.28m x 2.08m)

**BATHROOM** 6' 10" x 6' 10" (2.08m x 2.08m)

OUTSIDE

REAR GARDEN

CARPORT

ALLOCATED PARKING SPACE

GROUND FLOOR

CARPORT

1ST FLOOR