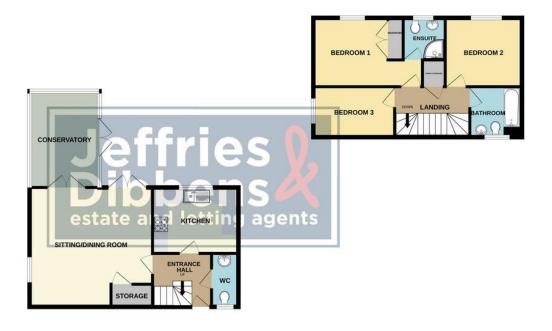

## **ENTRANCE HALL**

**W/C** 7' x 3' 2" (2.13m x 0.97m)

**KITCHEN** 11' 3" x 8' 8" (3.43m x 2.64m)

**SITTING/DINING ROOM** 16' 2" x 16' (4.93m x 4.88m)

**CONSERVATORY** 12' 8" x 9' 2" (3.86m x 2.79m)

**UPSTAIRS LANDING** 

**BEDROOM 1** 14' 3" x 8' 11" (4.34m x 2.72m maximum measurements)

**ENSUITE TO MASTER** 5' 6" x 5' 2" (1.68m x 1.57m)

**BEDROOM 2** 10'1" x 8'11" (3.07m x 2.72m)

**BEDROOM 3** 10'9" x 6' 10" (3.28m x 2.08m)

**BATHROOM** 6' 10" x 6' 10" (2.08m x 2.08m)

OUTSIDE

**REAR GARDEN** 

**CARPORT** 

**ALLOCATED PARKING SPACE** 

GROUND FLOOR 1ST FLOOR

Whist every attempt has been made to ensure the accuracy of the floorplan contained there, measurements of doors, windows, rooms and any other terms are approximate and no responsibility is taken for any error, omission or mis-statement. This plan is for illustrative purposes only and should be used as such by any prospective purchaser. The services, systems and appliances shown have not been tested and no guarantee as to their operability or efficiency can be given.