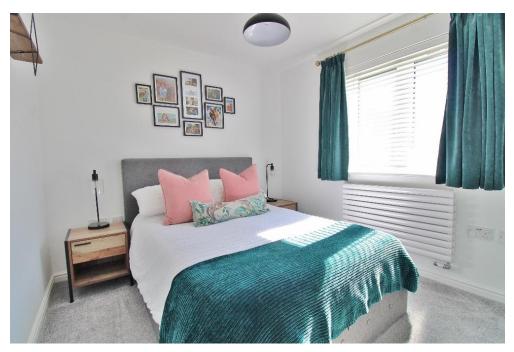

**BEDROOM 1** 14' 3" x 8' 11" (4.34m x 2.72m maximum measurements)

**ENSUITE TO MASTER** 5' 6" x 5' 2" (1.68m x 1.57m)

**BEDROOM 2** 10'1" x 8'11" (3.07m x 2.72m)

**BEDROOM 3** 10'9" x 6' 10" (3.28m x 2.08m)