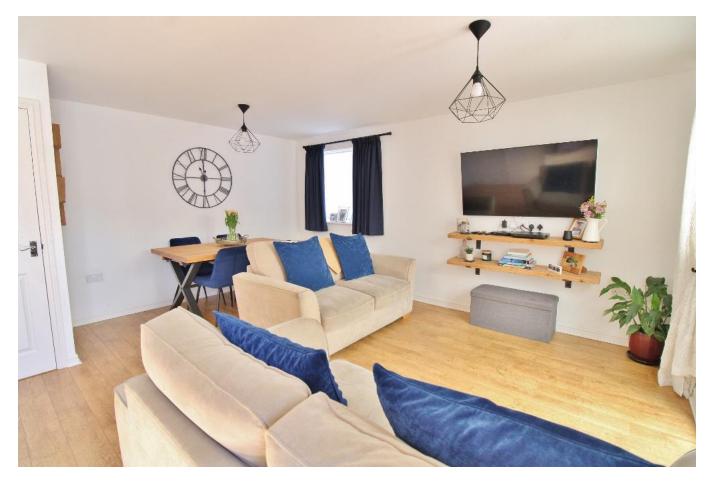

#### **PROPERTY SUMMARY**

This deceptively spacious three bedroom corner terrace property is located within close proximity to local amenities, within good school catchments and walking distance to Lee on the Solent beach. From the generous entrance hallway, you will find a useful downstairs W/C, a fitted kitchen with lots of natural light coming from the southerly aspect, a large open-plan lounge/diner and French doors into the conservatory which offers a versatile space for a further reception room. Upstairs, there are three well-proportioned bedrooms, a recently refitted ensuite to the master bedrooms and an immaculate family bathroom. This property is beautifully presented throughout and is turn-key ready. Outside, there is a wide, south facing garden offering a great degree of privacy, a patio area which is ideal for al-fresco dining and verdant lawn with planter bordering. Further benefits include a carport as well as an additional allocated parking space. This property will make an ideal family home and must be viewed to appreciate the space on offer. Call us now in our Stubbington Branch to book in your viewing today.

## **ENTRANCE HALL**

**W/C** 7' x 3' 2" (2.13m x 0.97m)

**KITCHEN** 11' 3" x 8' 8" (3.43m x 2.64m)

**SITTING/DINING ROOM** 16' 2" x 16' (4.93m x 4.88m)

**CONSERVATORY** 12' 8" x 9' 2" (3.86m x 2.79m)

**UPSTAIRS LANDING** 