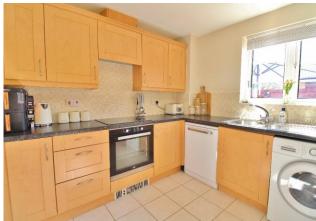

#### **PROPERTY SUMMARY**

This deceptively spacious three bedroom corner terrace property is located within close proximity to local amenities, within good school catchments and walking distance to Lee on the Solent beach. From the generous entrance hallway, you will find a useful downstairs W/C, a fitted kitchen with lots of natural light coming from the southerly aspect, a large open-plan lounge/diner and French doors into the conservatory which offers a versatile space for a further reception room. Upstairs, there are three well-proportioned bedrooms, a recently refitted ensuite to the master bedrooms and an immaculate family bathroom. This property is beautifully presented throughout and is turn-key ready. Outside, there is a wide, south facing garden offering a great degree of privacy, a patio area which is ideal for al-fresco dining and verdant lawn with planter bordering. Further benefits include a carport as well as an additional allocated parking space. This property will make an ideal family home and must be viewed to appreciate the space on offer. Call us now in our Stubbington Branch to book in your viewing today.

## **ENTRANCE HALL**

**W/C** 7' x 3' 2" (2.13m x 0.97m)

**KITCHEN** 11' 3" x 8' 8" (3.43m x 2.64m)

**SITTING/DINING ROOM** 16' 2" x 16' (4.93m x 4.88m)

**CONSERVATORY** 12' 8" x 9' 2" (3.86m x 2.79m)

**UPSTAIRS LANDING** 