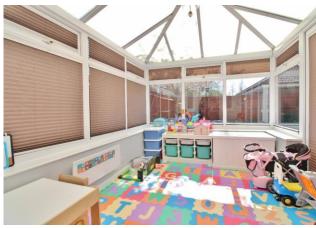

#### **PROPERTY SUMMARY**

This deceptively spacious three bedroom corner terrace property is located within close proximity to local amenities, within good school catchments and walking distance to Lee on the Solent beach. From the generous entrance hallway, you will find a useful downstairs W/C, a fitted kitchen with lots of natural light coming from the southerly aspect, a large open-plan lounge/diner and French doors into the conservatory which offers a versatile space for a further reception room. Upstairs, there are three well-proportioned bedrooms, a recently refitted ensuite to the master bedrooms and an immaculate family bathroom. This property is beautifully presented throughout and is turn-key ready. Outside, there is a wide, south facing garden offering a great degree of privacy, a patio area which is ideal for al-fresco dining and verdant lawn with planter bordering. Further benefits include a carport as well as an additional allocated parking space. This property will make an ideal family home and must be viewed to appreciate the space on offer. Call us now in our Stubbington Branch to book in your viewing today.

## **ENTRANCE HALL**

**W/C** 7' x 3' 2" (2.13m x 0.97m)

**KITCHEN** 11' 3" x 8' 8" (3.43m x 2.64m)

**SITTING/DINING ROOM** 16' 2" x 16' (4.93m x 4.88m)

**CONSERVATORY** 12' 8" x 9' 2" (3.86m x 2.79m)

**UPSTAIRS LANDING** 