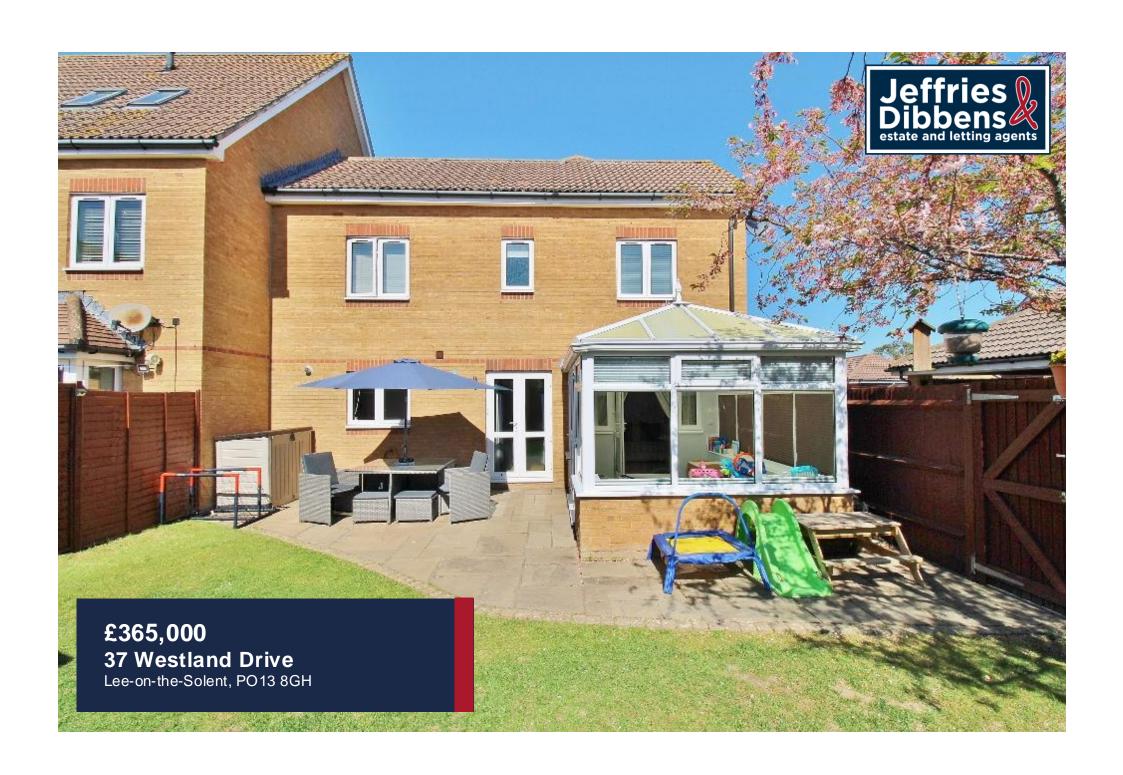

#### **PROPERTY SUMMARY**

This deceptively spacious three bedroom corner terrace property is located within close proximity to local amenities, within good school catchments and walking distance to Lee on the Solent beach. From the generous entrance hallway, you will find a useful downstairs W/C, a fitted kitchen with lots of natural light coming from the southerly aspect, a large open-plan lounge/diner and French doors into the conservatory which offers a versatile space for a further reception room. Upstairs, there are three well-proportioned bedrooms, a recently refitted ensuite to the master bedrooms and an immaculate family bathroom. This property is beautifully presented throughout and is turn-key ready. Outside, there is a wide, south facing garden offering a great degree of privacy, a patio area which is ideal for al-fresco dining and verdant lawn with planter bordering. Further benefits include a carport as well as an additional allocated parking space. This property will make an ideal family home and must be viewed to appreciate the space on offer. Call us now in our Stubbington Branch to book in your viewing today.

**BATHROOM** 6' 10" x 6' 10" (2.08m x 2.08m)

OUTSIDE

**REAR GARDEN** 

**CARPORT** 

**ALLOCATED PARKING SPACE** 

GROUND FLOOR 1ST FLOOR

Whist every attempt has been made to ensure the accuracy of the floorplan contained there, measurements of doors, windows, rooms and any other terms are approximate and no responsibility is taken for any error, omission or mis-statement. This plan is for illustrative purposes only and should be used as such by any prospective purchaser. The services, systems and appliances shown have not been tested and no guarantee as to their operability or efficiency can be given.