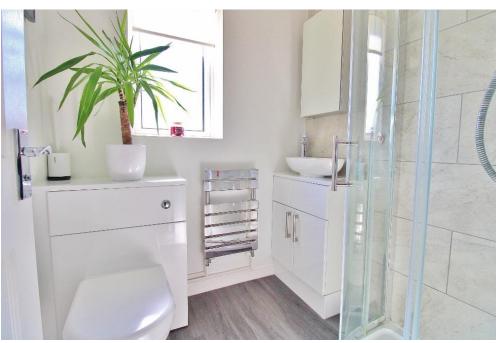

**BEDROOM 1** 14' 3" x 8' 11" (4.34m x 2.72m maximum measurements)

**ENSUITE TO MASTER** 5' 6" x 5' 2" (1.68m x 1.57m)

**BEDROOM 2** 10'1" x 8'11" (3.07m x 2.72m)

**BEDROOM 3** 10'9" x 6' 10" (3.28m x 2.08m)