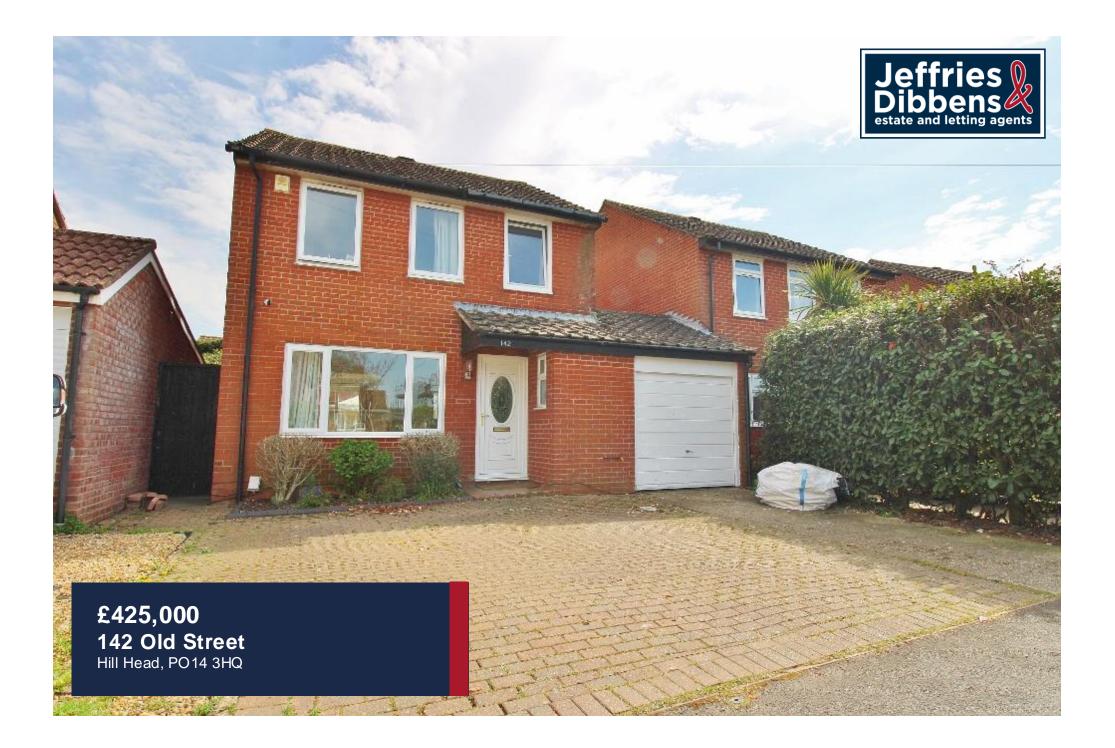

#### **PROPERTY SUMMARY**

Offered with no forward chain, this three bedroom detached house is located on the ever popular Old Street in Hill Head, close to horse fields, the beach and local amenities. Within great school catchments, the property has been extended and boasts a pleas ant entrance hallway, a handy downstairs W/C, a dual aspect lounge/diner, large fitted kitchen with space for a breakfast table and a bright and airy conservatory. Further benefits include the utility room from the rear of the kitchen and garage storage. Upstairs, three well-proportioned bedrooms and a four piece bathroom complete this family home. Outside, there is driveway parking for multiple vehicles and a private rear garden with a patio area, ideal for enjoying the summer weather with friends and family. This property offers potential for the new owner to put their own stamp on their next home so call us now in our Stubbington Office to book in your viewing today and avoid missing out!