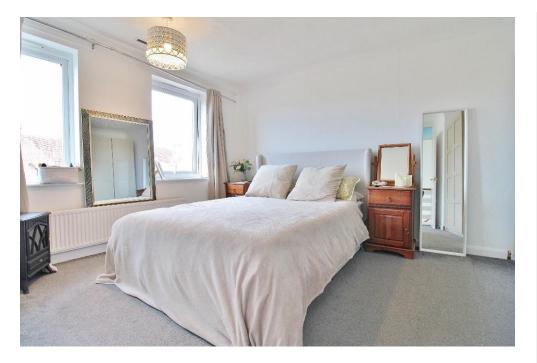

### FIRST FLOOR LANDING

**BEDROOM 1** 14'6" x 11'4" (4.42m x 3.45m)

**BEDROOM 2** 11' 5" x 10' 7" (3.48m x 3.23m)

**BEDROOM 3** 8' 10" x 7' 4" (2.69m x 2.24m)

**BATHROOM** 7' 6" x 6' 4" (2.29m x 1.93m)