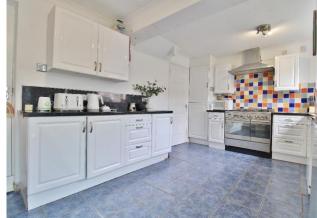

### ENTRANCE HALL

LOUNGE/DINER 25' 0" x 14' 2" (7.62m x 4.32m)

**KITCHEN/BREAKFAST ROOM** 15'9" x 10' 4" (4.8m x 3.15m)

**UTILITY ROOM** 8' x 7' 9" (2.44m x 2.36m)

**CONSERVATORY** 13'0" x 8' 10" (3.96m x 2.69m)