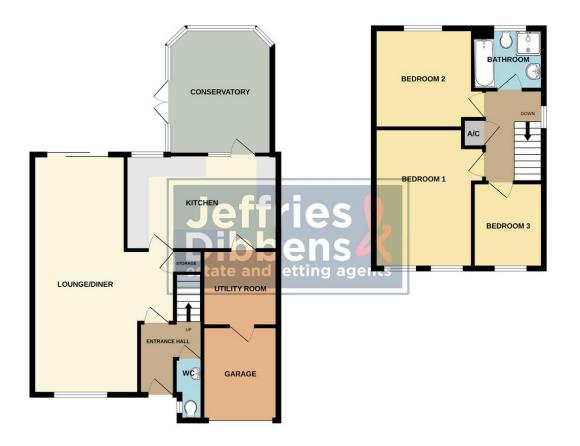

### ENTRANCE HALL

LOUNGE/DINER 25' 0" x 14' 2" (7.62m x 4.32m)

**KITCHEN/BREAKFAST ROOM** 15'9" x 10' 4" (4.8m x 3.15m)

**UTILITY ROOM** 8' x 7' 9" (2.44m x 2.36m)

**CONSERVATORY** 13'0" x 8' 10" (3.96m x 2.69m)

### FIRST FLOOR LANDING

**BEDROOM 1** 14'6" x 11'4" (4.42m x 3.45m)

**BEDROOM 2** 11' 5" x 10' 7" (3.48m x 3.23m)

**BEDROOM 3** 8' 10" x 7' 4" (2.69m x 2.24m)

**BATHROOM** 7' 6" x 6' 4" (2.29m x 1.93m)

## OUTSIDE

DRIVEWAY

# GARAGE

REAR GARDEN

GROUND FLOOR

1ST FLOOR

White every attempt has been mode to ensure the accuracy of the docsplant outsided how, necessarements of chors, working the bank for the set of second second to the second second to the second second to the second second to the second second to a second second