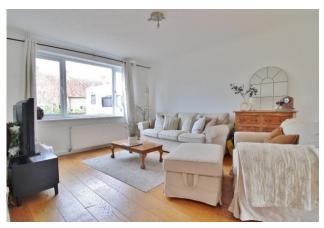

### ENTRANCE HALL

LOUNGE/DINER 25' 0" x 14' 2" (7.62m x 4.32m)

**KITCHEN/BREAKFAST ROOM** 15'9" x 10' 4" (4.8m x 3.15m)

**UTILITY ROOM** 8' x 7' 9" (2.44m x 2.36m)

**CONSERVATORY** 13'0" x 8' 10" (3.96m x 2.69m)