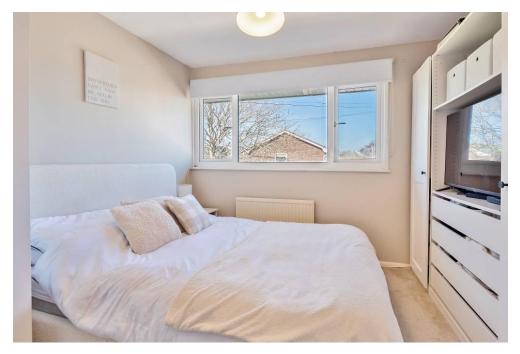

# **ENTRANCE HALL**

**KITCHEN** 11' 9" x 9' 10" (3.58m x 3m)

**LOUNGE/DINER** 16' 2" x 14' 7" (4.93m x 4.44m)

**UPSTAIRS LANDING** 

**BEDROOM 1** 10' 5" x 10' 0" (3.18m x 3.05m)

**BEDROOM 2** 10' 6" x 10' (3.2m x 3.05m)