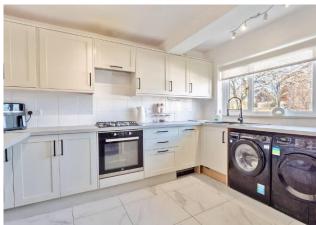

# **ENTRANCE HALL**

**KITCHEN** 11' 9" x 9' 10" (3.58m x 3m)

**LOUNGE/DINER** 16' 2" x 14' 7" (4.93m x 4.44m)

**UPSTAIRS LANDING** 

**BEDROOM 1** 10' 5" x 10' 0" (3.18m x 3.05m)

**BEDROOM 2** 10' 6" x 10' (3.2m x 3.05m)