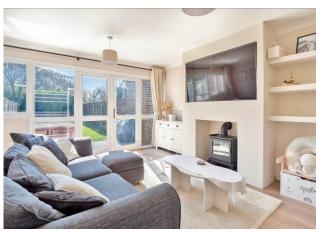

# **ENTRANCE HALL**

**KITCHEN** 11' 9" x 9' 10" (3.58m x 3m)

**LOUNGE/DINER** 16' 2" x 14' 7" (4.93m x 4.44m)

**UPSTAIRS LANDING** 

**BEDROOM 1** 10' 5" x 10' 0" (3.18m x 3.05m)

**BEDROOM 2** 10' 6" x 10' (3.2m x 3.05m)