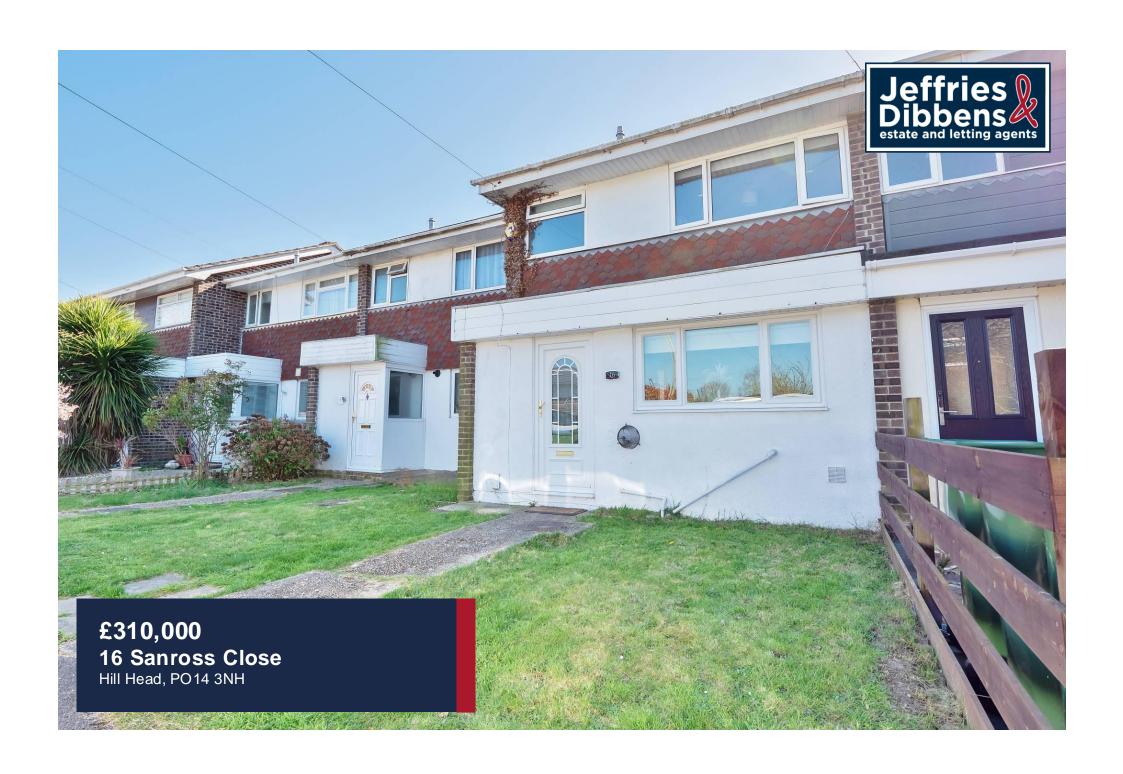

### **PROPERTY SUMMARY**

This three bedroom terraced house has a larger than average, south facing rear garden and is within 100m of Hill Head Beach. With a garage in a block providing parking, this extended home benefits from a wide and welcoming entrance hallway, a refitted kitchen with a window overlooking the pleasant front garden, a bright lounge to the rear stretching the full length of the property, three well-proportioned bedrooms upstairs and a stunning family bathroom. Outside, there is scope to further extend with a generous rear garden offering a fantastic space for summer BBQs, enjoying the summer sunshine with friends and family and potential to landscape. In a sought after location close to the beach, Stubbington Village and great local schools, this property is not to be missed so call us now in our Stubbington Branch.