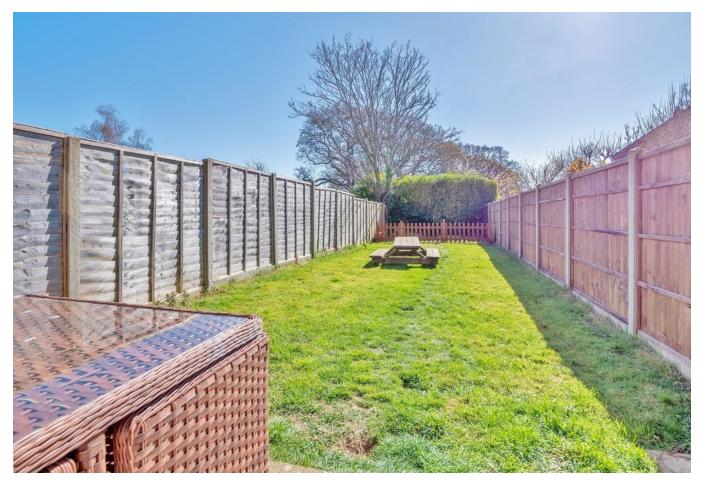

### **PROPERTY SUMMARY**

This three bedroom terraced house has a larger than average, south facing rear garden and is within 100m of Hill Head Beach. With a garage in a block providing parking, this extended home benefits from a wide and welcoming entrance hallway, a refitted kitchen with a window overlooking the pleasant front garden, a bright lounge to the rear stretching the full length of the property, three well-proportioned bedrooms upstairs and a stunning family bathroom. Outside, there is scope to further extend with a generous rear garden offering a fantastic space for summer BBQs, enjoying the summer sunshine with friends and family and potential to landscape. In a sought after location close to the beach, Stubbington Village and great local schools, this property is not to be missed so call us now in our Stubbington Branch.

**BEDROOM 3** 7' 5" x 6' 10" (2.26m x 2.08m)

**BATHROOM** 5' 10" x 5' 10" (1.78m x 1.78m)

**OUTSIDE** 

**GARAGE IN BLOCK** 

FRONT GARDEN

**REAR GARDEN** 

GROUND FLOOR 1ST FLOOR

Whilst every attempt has been made to ensure the accuracy of the flooplat contained here, measurements of doors, windows, rooms and any other items are approximate and no responsibility is taken for any error, prospective purchaset. The services, systems and appliances shown have not been tested and no guarantee as to their operability or efficiency can be given.