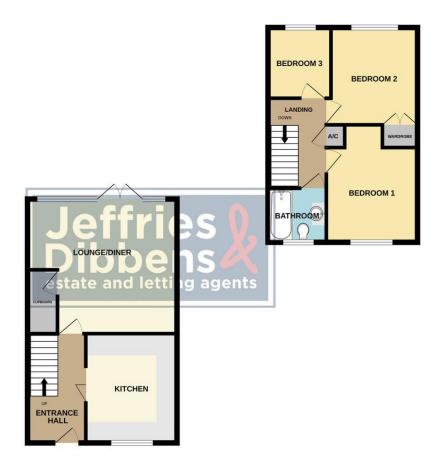

# **ENTRANCE HALL**

**KITCHEN** 11' 9" x 9' 10" (3.58m x 3m)

**LOUNGE/DINER** 16' 2" x 14' 7" (4.93m x 4.44m)

**UPSTAIRS LANDING** 

**BEDROOM 1** 10' 5" x 10' 0" (3.18m x 3.05m)

**BEDROOM 2** 10' 6" x 10' (3.2m x 3.05m)

**BEDROOM 3** 7' 5" x 6' 10" (2.26m x 2.08m)

**BATHROOM** 5' 10" x 5' 10" (1.78m x 1.78m)

**OUTSIDE** 

**GARAGE IN BLOCK** 

FRONT GARDEN

**REAR GARDEN** 

GROUND FLOOR 1ST FLOOR

Whilst every attempt has been made to ensure the accuracy of the flooplat contained here, measurements of doors, windows, rooms and any other items are approximate and no responsibility is taken for any error, prospective purchaset. The services, systems and appliances shown have not been tested and no guarantee as to their operability or efficiency can be given.