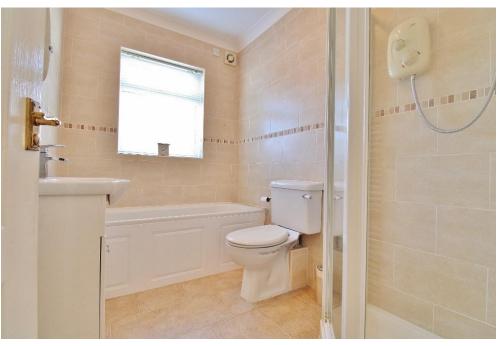

**BATHROOM** 8' 5" x 5' 7" (2.57m x 1.7m)

**LOUNGE/DINER** 24' 6" x 15' 3" (7.47m x 4.65m)

**UPSTAIRS LANDING** 12' 6" x 11' 9" (3.81m x 3.58m)

**BEDROOM 3** 12' 10" x 11' 8" (3.91m x 3.56m)

**BEDROOM 4** 14' 1" x 11' 2" (4.29m x 3.4m)