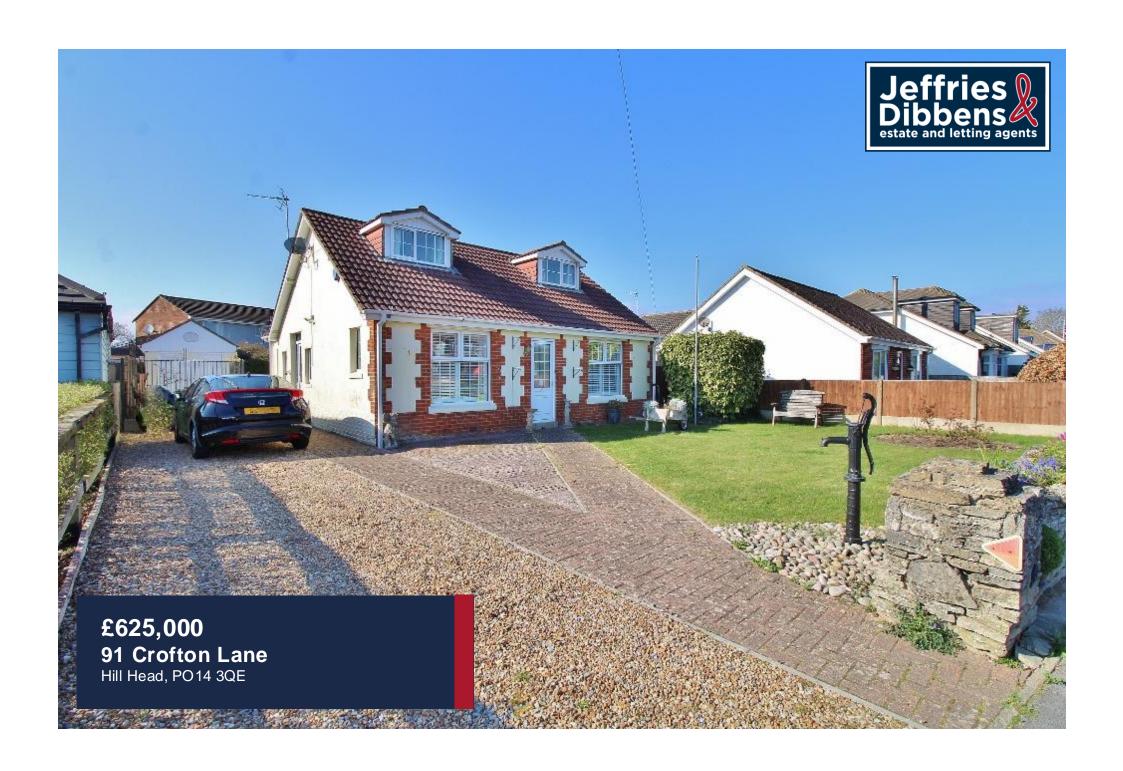

### PROPERTY SUMMARY

Situated on the sought-after Crofton Lane in Hill Head, this four-bedroom detached chalet bungalow offers spacious living in a prime location. The property features a generous layout with a bright living/dining room overlooking the rear garden and a kitchen/breakfast room that has integrated appliances and space for a small table. Two double bedrooms with ample storage and an ensuite to the master are located on the ground floor, with a further two bedrooms on the first floor, offering plenty of flexibility for family living or guests. Further benefits include a four-piece bathroom on the ground floor, a versatile landing space and gas central heating throughout. Externally, the property boasts well-maintained gardens, a private driveway with ample off-road parking, and a 29ft detached garage. The rear garden provides a great space for outdoor enjoyment with a decked area outside the back doors from the lounge. Within great school catchments and easy reach of local amenities and the village, this home is ideal for those seeking a coastal lifestyle. Call us now in our Stubbington Branch to book in your viewing today.

OUTSIDE

FRONT GARDEN

**DRIV EWAY PARKING** 

REAR GARDEN

**GARAGE** 29' 6" x 9' 2" (8.99m x 2.79m)

GROUND FLOOR 1ST FLOOR