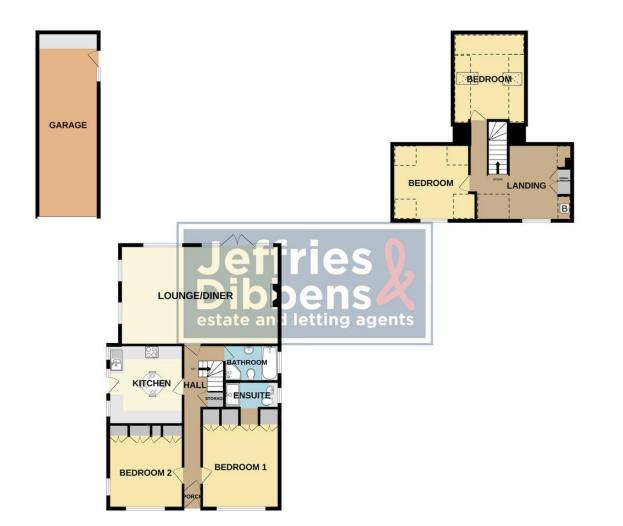

### PORCH

**ENTRANCE HALLWAY** 

**BEDROOM 1** 14' 1" x 12' 2" (4.29m x 3.71m)

**ENSUITE** 8' 6" x 4' 1" (2.59m x 1.24m)

**BEDROOM 2** 11' 2" x 12' 10" (3.4m x 3.91m)

**KITCHEN/BREAKFAST ROOM** 12' 2" x 11' 2" (3.71m x 3.4m)

**BATHROOM** 8' 5" x 5' 7" (2.57m x 1.7m)

**LOUNGE/DINER** 24' 6" x 15' 3" (7.47m x 4.65m)

**UPSTAIRS LANDING** 12' 6" x 11' 9" (3.81m x 3.58m)

**BEDROOM 3** 12' 10" x 11' 8" (3.91m x 3.56m)

**BEDROOM 4** 14' 1" x 11' 2" (4.29m x 3.4m)

OUTSIDE

FRONT GARDEN

**DRIV EWAY PARKING** 

REAR GARDEN

**GARAGE** 29' 6" x 9' 2" (8.99m x 2.79m)

GROUND FLOOR 1ST FLOOR