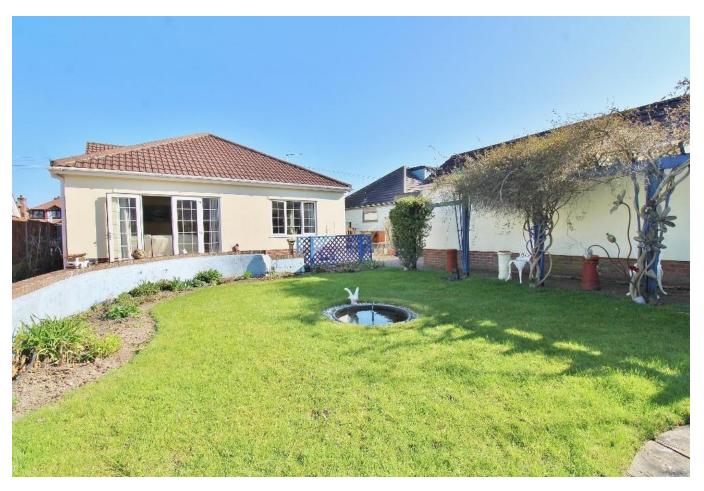

### PROPERTY SUMMARY

Situated on the sought-after Crofton Lane in Hill Head, this four-bedroom detached chalet bungalow offers spacious living in a prime location. The property features a generous layout with a bright living/dining room overlooking the rear garden and a kitchen/breakfast room that has integrated appliances and space for a small table. Two double bedrooms with ample storage and an ensuite to the master are located on the ground floor, with a further two bedrooms on the first floor, offering plenty of flexibility for family living or guests. Further benefits include a four-piece bathroom on the ground floor, a versatile landing space and gas central heating throughout. Externally, the property boasts well-maintained gardens, a private driveway with ample off-road parking, and a 29ft detached garage. The rear garden provides a great space for outdoor enjoyment with a decked area outside the back doors from the lounge. Within great school catchments and easy reach of local amenities and the village, this home is ideal for those seeking a coastal lifestyle. Call us now in our Stubbington Branch to book in your viewing today.

OUTSIDE

FRONT GARDEN

**DRIV EWAY PARKING** 

REAR GARDEN

**GARAGE** 29' 6" x 9' 2" (8.99m x 2.79m)

GROUND FLOOR 1ST FLOOR