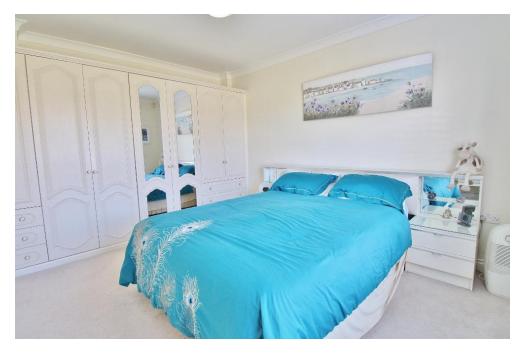

### PORCH

**ENTRANCE HALLWAY** 

**BEDROOM 1** 14' 1" x 12' 2" (4.29m x 3.71m)

**ENSUITE** 8' 6" x 4' 1" (2.59m x 1.24m)

**BEDROOM 2** 11' 2" x 12' 10" (3.4m x 3.91m)

**KITCHEN/BREAKFAST ROOM** 12' 2" x 11' 2" (3.71m x 3.4m)