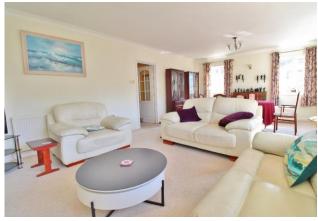

### PROPERTY SUMMARY

Situated on the sought-after Crofton Lane in Hill Head, this four-bedroom detached chalet bungalow offers spacious living in a prime location. The property features a generous layout with a bright living/dining room overlooking the rear garden and a kitchen/breakfast room that has integrated appliances and space for a small table. Two double bedrooms with ample storage and an ensuite to the master are located on the ground floor, with a further two bedrooms on the first floor, offering plenty of flexibility for family living or guests. Further benefits include a four-piece bathroom on the ground floor, a versatile landing space and gas central heating throughout. Externally, the property boasts well-maintained gardens, a private driveway with ample off-road parking, and a 29ft detached garage. The rear garden provides a great space for outdoor enjoyment with a decked area outside the back doors from the lounge. Within great school catchments and easy reach of local amenities and the village, this home is ideal for those seeking a coastal lifestyle. Call us now in our Stubbington Branch to book in your viewing today.

**BATHROOM** 8' 5" x 5' 7" (2.57m x 1.7m)

**LOUNGE/DINER** 24' 6" x 15' 3" (7.47m x 4.65m)

**UPSTAIRS LANDING** 12' 6" x 11' 9" (3.81m x 3.58m)

**BEDROOM 3** 12' 10" x 11' 8" (3.91m x 3.56m)

**BEDROOM 4** 14' 1" x 11' 2" (4.29m x 3.4m)