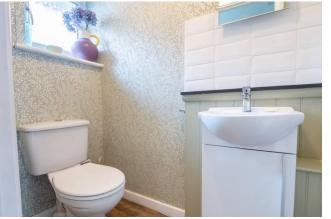

The bungalow also has a separate W/C, ideal for guests, as well as the main bathroom, which is fitted with a four-piece suite, modern fittings, and stylish tiling. The 15ft master bedroom opens onto the porcelain-tiled courty and provides ample storage with a fitted double wardrobe. Bedroom two offers a fantastic guest room, while the third bedroom, currently used as a reception room, also opens onto the pergola-covered courty and at the rear.