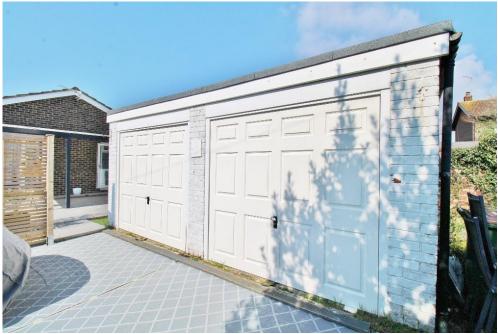

Outside, the large landscaped plot offers plenty of space for entertaining, relaxing, and parking. There is a double garage and a gated driveway, ideal for those needing extra storage or a workshop. Additional benefits include further driveway parking at the main entrance of the plot, the impeccable design throughout, and the potential for the new owners to further adapt or extend if desired.

**BATHROOM** 10' 3" x 6' 8" (3.12m x 2.03m)

**RECEPTION ROOM/BEDROOM** 13' 8" x 11' 3" (4.17m x 3.43m)

OUTSIDE

DRIVEWAY

FRONT GARDEN

**DOUBLE GARAGE** 18' 7" x 17' 6" (5.66m x 5.33m)

COURTYARD AREA

REAR GARDEN