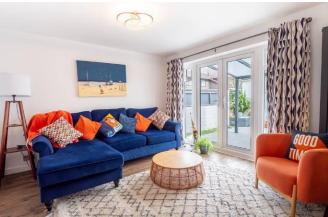

As you enter the wide and welcoming hallway, you are led into the beautiful kitchen, complete with integrated appliances, sleek LED downlights, and a social breakfast bar that opens into the dining room. The bright dining room boasts sliding doors leading into the front garden and blends seamlessly into the cosy, dual-aspect lounge. A particular feature of this entertaining space is the unique wood-burner effect gas fire, ensuring a warm and homely atmosphere.