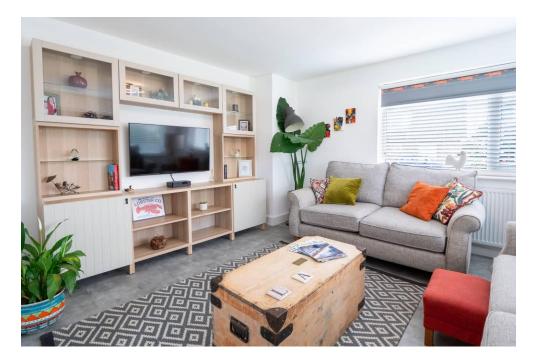

As you enter the wide and welcoming hallway, you are led into the beautiful kitchen, complete with integrated appliances, sleek LED downlights, and a social breakfast bar that opens into the dining room. The bright dining room boasts sliding doors leading into the front garden and blends seamlessly into the cosy, dual-aspect lounge. A particular feature of this entertaining space is the unique wood-burner effect gas fire, ensuring a warm and homely atmosphere.