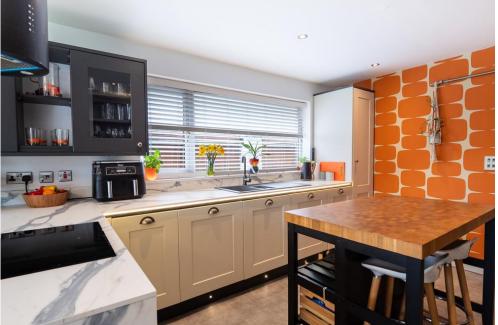

As you enter the wide and welcoming hallway, you are led into the beautiful kitchen, complete with integrated appliances, sleek LED downlights, and a social breakfast bar that opens into the dining room. The bright dining room boasts sliding doors leading into the front garden and blends seamlessly into the cosy, dual-aspect lounge. A particular feature of this entertaining space is the unique wood-burner effect gas fire, ensuring a warm and homely atmosphere.