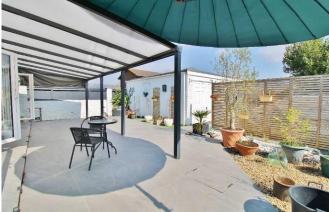

The bungalow also has a separate W/C, ideal for guests, as well as the main bathroom, which is fitted with a four-piece suite, modern fittings, and stylish tiling. The 15ft master bedroom opens onto the porcelain-tiled courty and provides ample storage with a fitted double wardrobe. Bedroom two offers a fantastic guest room, while the third bedroom, currently used as a reception room, also opens onto the pergola-covered courty and at the rear.

Outside, the large landscaped plot offers plenty of space for entertaining, relaxing, and parking. There is a double garage and a gated driveway, ideal for those needing extra storage or a workshop. Additional benefits include further driveway parking at the main entrance of the plot, the impeccable design throughout, and the potential for the new owners to further adapt or extend if desired.