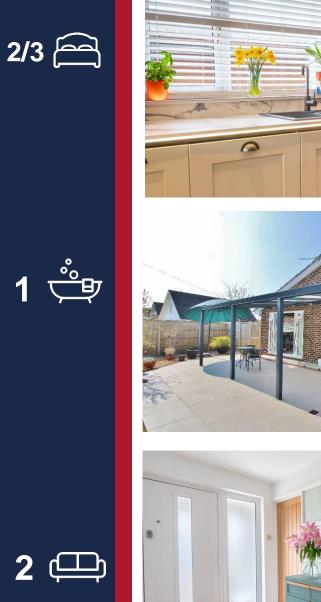

As you enter the wide and welcoming hallway, you are led into the beautiful kitchen, complete with integrated appliances, sleek LED downlights, and a social breakfast bar that opens into the dining room. The bright dining room boasts sliding doors leading into the front garden and blends seamlessly into the cosy, dual-aspect lounge. A particular feature of this entertaining space is the unique wood-burner effect gas fire, ensuring a warm and homely atmosphere.

The bungalow also has a separate W/C, ideal for guests, as well as the main bathroom, which is fitted with a four-piece suite, modern fittings, and stylish tiling. The 15ft master bedroom opens onto the porcelain-tiled courty and provides ample storage with a fitted double wardrobe. Bedroom two offers a fantastic guest room, while the third bedroom, currently used as a reception room, also opens onto the pergola-covered courty and at the rear.

Outside, the large landscaped plot offers plenty of space for entertaining, relaxing, and parking. There is a double garage and a gated driveway, ideal for those needing extra storage or a workshop. Additional benefits include further driveway parking at the main entrance of the plot, the impeccable design throughout, and the potential for the new owners to further adapt or extend if desired.