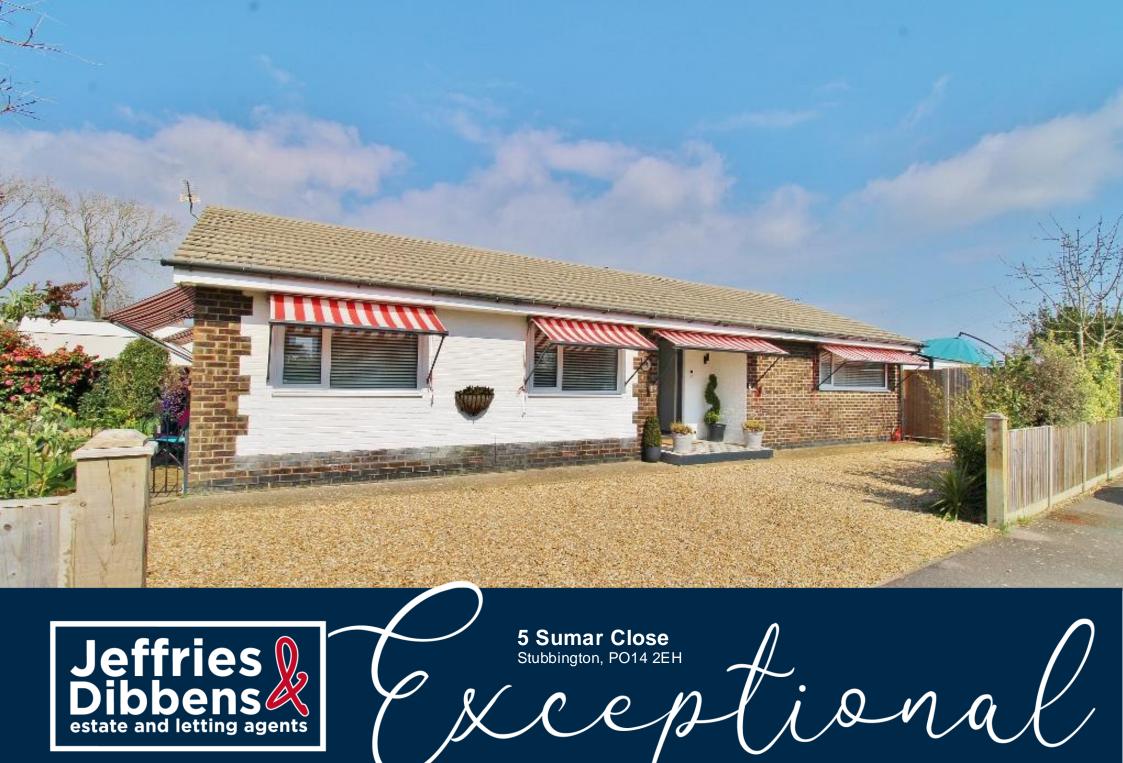

## **PROPERTY SUMMARY**

This stunning two/three-bedroom bungalow is situated on a large corner plot, within close proximity to Stubbington Village, the south coastline, excellent local schools, and fantastic transport links.

Outside, the large landscaped plot offers plenty of space for entertaining, relaxing, and parking. There is a double garage and a gated driveway, ideal for those needing extra storage or a workshop. Additional benefits include further driveway parking at the main entrance of the plot, the impeccable design throughout, and the potential for the new owners to further adapt or extend if desired.