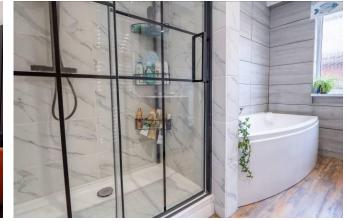

The bungalow also has a separate W/C, ideal for guests, as well as the main bathroom, which is fitted with a four-piece suite, modern fittings, and stylish tiling. The 15ft master bedroom opens onto the porcelain-tiled courty and provides ample storage with a fitted double wardrobe. Bedroom two offers a fantastic guest room, while the third bedroom, currently used as a reception room, also opens onto the pergola-covered courty and at the rear.