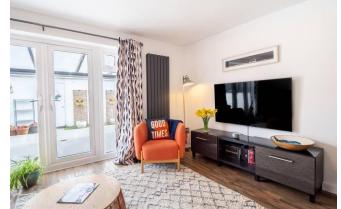

As you enter the wide and welcoming hallway, you are led into the beautiful kitchen, complete with integrated appliances, sleek LED downlights, and a social breakfast bar that opens into the dining room. The bright dining room boasts sliding doors leading into the front garden and blends seamlessly into the cosy, dual-aspect lounge. A particular feature of this entertaining space is the unique wood-burner effect gas fire, ensuring a warm and homely atmosphere.