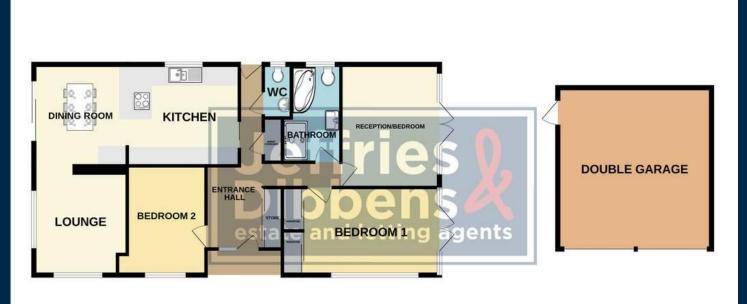

## ENTRANCE HALL

**KITCHEN/DINER** 23' 5" x 11' 8" (7.14m x 3.56m)

**LOUNGE** 13' x 11' 5" (3.96m x 3.48m)

**W/C** 3' 2" x 6' 1" (0.97m x 1.85m)

BEDROOM 2 12' 6" x 7' (3.81m x 2.13m)

**BEDROOM 1** 15' 6" x 10' 7" (4.72m x 3.23m)

**BATHROOM** 10' 3" x 6' 8" (3.12m x 2.03m)

**RECEPTION ROOM/BEDROOM** 13' 8" x 11' 3" (4.17m x 3.43m)

OUTSIDE

DRIVEWAY

FRONT GARDEN

**DOUBLE GARAGE** 18' 7" x 17' 6" (5.66m x 5.33m)

COURTYARD AREA

REAR GARDEN

Whilst every attempt has been made to ensure the accuracy of the floorplan contained here, measurements

of doors, windows, rooms and any other items are approximate and no responsibility is taken for any error, omission or mis-statement. This plan is for illustrative purpose only and should be used as such by any prospective purchaser. The services, systems and appliances shown have not been tested and no guarantee

as to their operability or efficiency can be given. Made with Metropix ©2025

**GROUND FLOOR** 

LOCAL AUTHORITY Fareham Borough Council

TENURE Freehold

COUNCIL TAX BAND Band E

VIEWINGS By prior appointment only