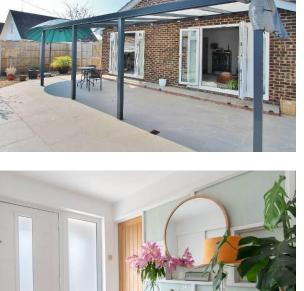

The bungalow also has a separate W/C, ideal for guests, as well as the main bathroom, which is fitted with a four-piece suite, modern fittings, and stylish tiling. The 15ft master bedroom opens onto the porcelain-tiled courty and provides ample storage with a fitted double wardrobe. Bedroom two offers a fantastic guest room, while the third bedroom, currently used as a reception room, also opens onto the pergola-covered courty and at the rear.

Outside, the large landscaped plot offers plenty of space for entertaining, relaxing, and parking. There is a double garage and a gated driveway, ideal for those needing extra storage or a workshop. Additional benefits include further driveway parking at the main entrance of the plot, the impeccable design throughout, and the potential for the new owners to further adapt or extend if desired.