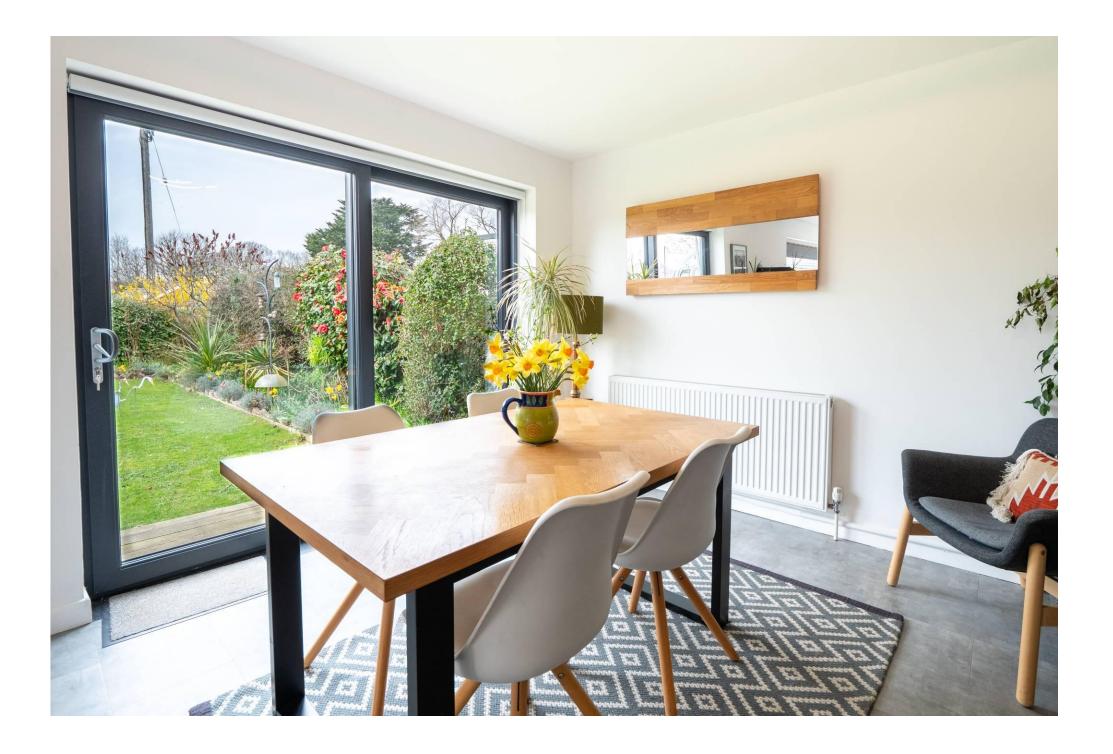

As you enter the wide and welcoming hallway, you are led into the beautiful kitchen, complete with integrated appliances, sleek LED downlights, and a social breakfast bar that opens into the dining room. The bright dining room boasts sliding doors leading into the front garden and blends seamlessly into the cosy, dual-aspect lounge. A particular feature of this entertaining space is the unique wood-burner effect gas fire, ensuring a warm and homely atmosphere.