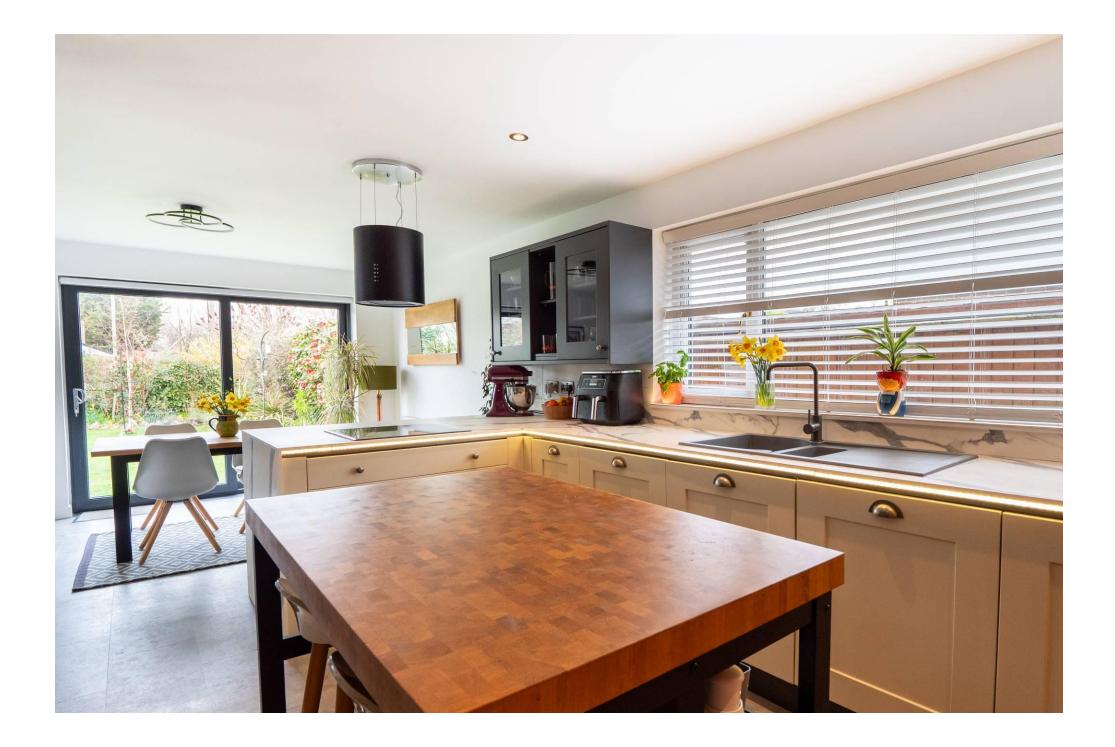

As you enter the wide and welcoming hallway, you are led into the beautiful kitchen, complete with integrated appliances, sleek LED downlights, and a social breakfast bar that opens into the dining room. The bright dining room boasts sliding doors leading into the front garden and blends seamlessly into the cosy, dual-aspect lounge. A particular feature of this entertaining space is the unique wood-burner effect gas fire, ensuring a warm and homely atmosphere.