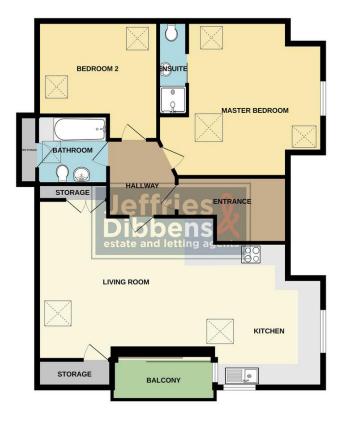

# HALLWAY

**OPEN PLAN LIVING SPACE/KITCHEN** 28' 3" x 16' 4" (8.61m x 4.98m)

### BALCONY

**MASTER BEDROOM** 17' 3" x 16' (5.26m x 4.88m)

**ENSUITE** 8' 4" x 3' (2.54m x 0.91m)

**BEDROOM TWO** 12' 5" x 9' 8" (3.78m x 2.95m)

**BATHROOM** 7' 3" x 6' 5" (2.21m x 1.96m)

#### OUTSIDE

ALLOCATED PARKING

SHED