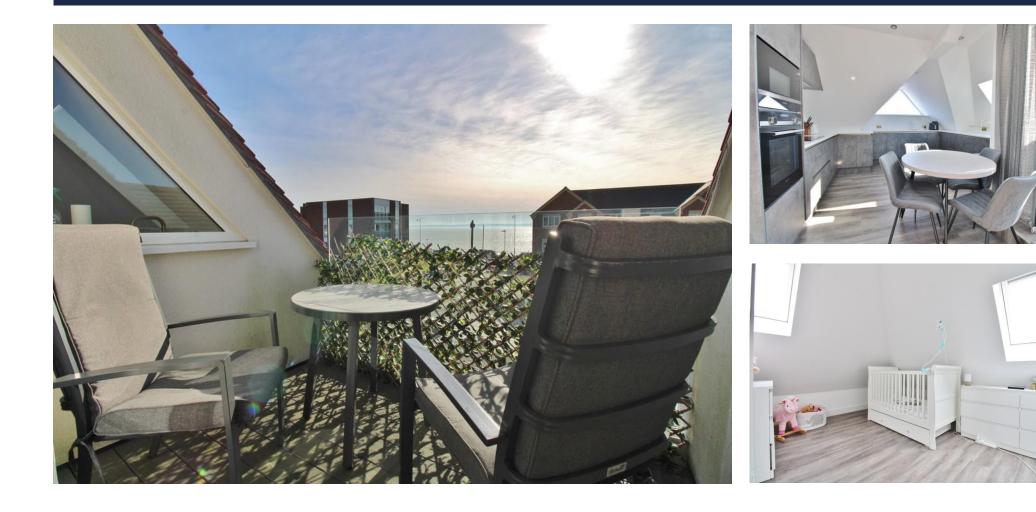

# HALLWAY

**OPEN PLAN LIVING SPACE/KITCHEN** 28' 3" x 16' 4" (8.61m x 4.98m)

### BALCONY

**MASTER BEDROOM** 17' 3" x 16' (5.26m x 4.88m)

**ENSUITE** 8' 4" x 3' (2.54m x 0.91m)

**BEDROOM TWO** 12' 5" x 9' 8" (3.78m x 2.95m)

**BATHROOM** 7' 3" x 6' 5" (2.21m x 1.96m)