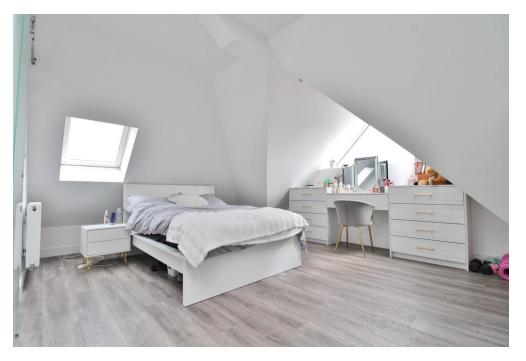

### BALCONY

**MASTER BEDROOM** 17' 3" x 16' (5.26m x 4.88m)

**ENSUITE** 8' 4" x 3' (2.54m x 0.91m)

**BEDROOM TWO** 12' 5" x 9' 8" (3.78m x 2.95m)

**BATHROOM** 7' 3" x 6' 5" (2.21m x 1.96m)