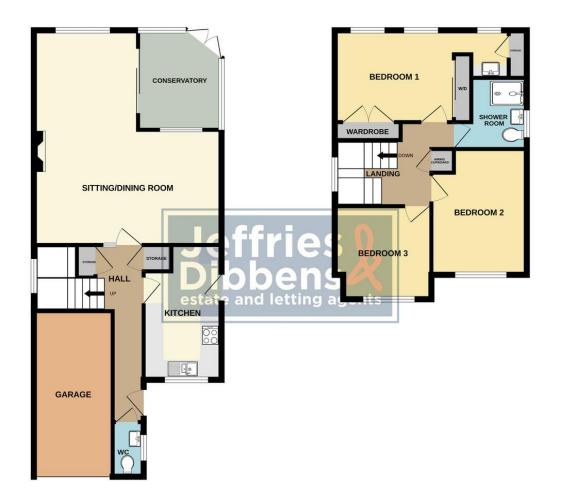

# **ENTRANCE HALL**

**KITCHEN** 13' x 7' 7" (3.96m x 2.31m)

**LOUNGE/DINER** 19' 2" x 21' 9" (5.84m x 6.63m)

**CONSERVATORY** 9' 6" x 8' 1" (2.9m x 2.46m)

**W/C** 3' 1" x 5' 3" (0.94m x 1.6m)

**UPSTAIRS LANDING** 

**BEDROOM 1** 17' 1" x 8' 10" (5.21m x 2.69m)

**BEDROOM 2** 11' 9" x 9' 4" (3.58m x 2.84m)

**BEDROOM 3** 12' 1" x 9' 5" (3.68m x 2.87m)

**SHOWER ROOM** 7' 1" x 6' 10" (2.16m x 2.08m)

OUTSIDE

**DRIVEWAY PARKING** 

**GARAGE** 7' 8" x 16' (2.34m x 4.88m)

GROUND FLOOR 1ST FLOOR