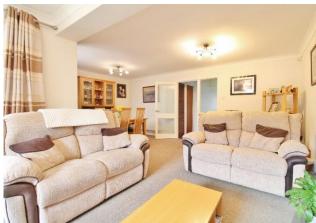

# **ENTRANCE HALL**

**KITCHEN** 13' x 7' 7" (3.96m x 2.31m)

**LOUNGE/DINER** 19' 2" x 21' 9" (5.84m x 6.63m)

**CONSERVATORY** 9' 6" x 8' 1" (2.9m x 2.46m)

**W/C** 3' 1" x 5' 3" (0.94m x 1.6m)

**UPSTAIRS LANDING** 