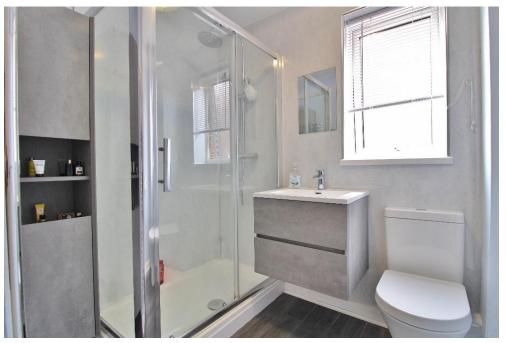

**BEDROOM 1** 17' 1" x 8' 10" (5.21m x 2.69m)

**BEDROOM 2** 11' 9" x 9' 4" (3.58m x 2.84m)

**BEDROOM 3** 12' 1" x 9' 5" (3.68m x 2.87m)

**SHOWER ROOM** 7' 1" x 6' 10" (2.16m x 2.08m)

OUTSIDE

**DRIVEWAY PARKING** 