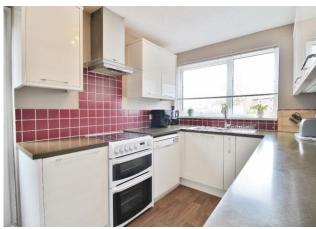

# **ENTRANCE HALL**

**KITCHEN** 13' x 7' 7" (3.96m x 2.31m)

**LOUNGE/DINER** 19' 2" x 21' 9" (5.84m x 6.63m)

**CONSERVATORY** 9' 6" x 8' 1" (2.9m x 2.46m)

**W/C** 3' 1" x 5' 3" (0.94m x 1.6m)

**UPSTAIRS LANDING** 