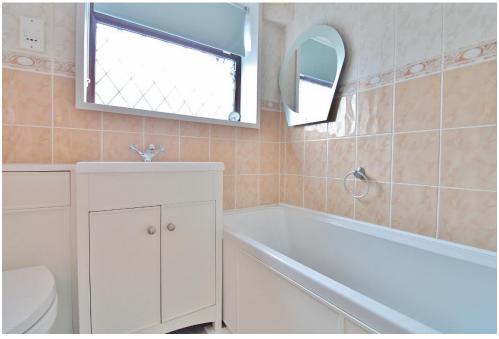

## ENTRANCE HALL

BEDROOM 1 15' x 10' 4" (4.57m x 3.15m)

BEDROOM 2 8' 8" x 8' 6" (2.64m x 2.59m)

**BATHROOM** 6' x 5' 5" (1.83m x 1.65m)

**KITCHEN** 9' 9" x 8' 3" (2.97m x 2.51m)

LOUNGE/DINER 20' 3" x 13' 9" (6.17m x 4.19m)