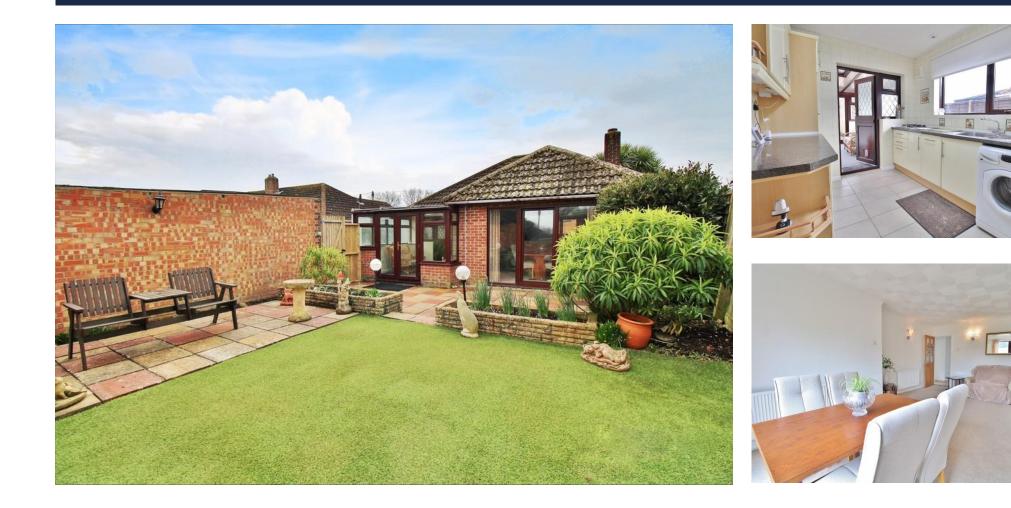

## ENTRANCE HALL

BEDROOM 1 15' x 10' 4" (4.57m x 3.15m)

BEDROOM 2 8' 8" x 8' 6" (2.64m x 2.59m)

**BATHROOM** 6' x 5' 5" (1.83m x 1.65m)

**KITCHEN** 9' 9" x 8' 3" (2.97m x 2.51m)

LOUNGE/DINER 20' 3" x 13' 9" (6.17m x 4.19m)

**CONSERVATORY** 11' 8" x 9' 2" (3.56m x 2.79m)

OUTSIDE

DRIVEWAY

**DETACHED GAR AGE** 16' 4" x 8' 1" (4.98m x 2.46m)

ATTACHED STORAGE SHED 8' 7" x 8' (2.62m x 2.44m)

**REAR GARDEN** 

LOCAL AUTHORITY Fareham Borough Council