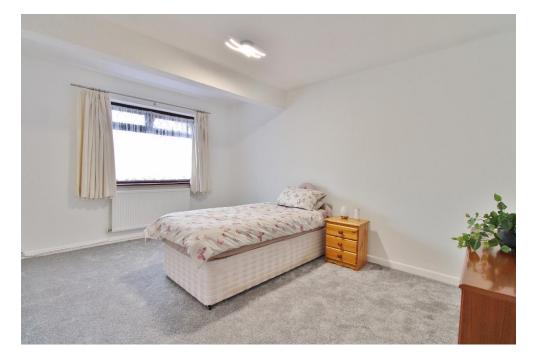

## ENTRANCE HALL

BEDROOM 1 15' x 10' 4" (4.57m x 3.15m)

BEDROOM 2 8' 8" x 8' 6" (2.64m x 2.59m)

**BATHROOM** 6' x 5' 5" (1.83m x 1.65m)

**KITCHEN** 9' 9" x 8' 3" (2.97m x 2.51m)

LOUNGE/DINER 20' 3" x 13' 9" (6.17m x 4.19m)