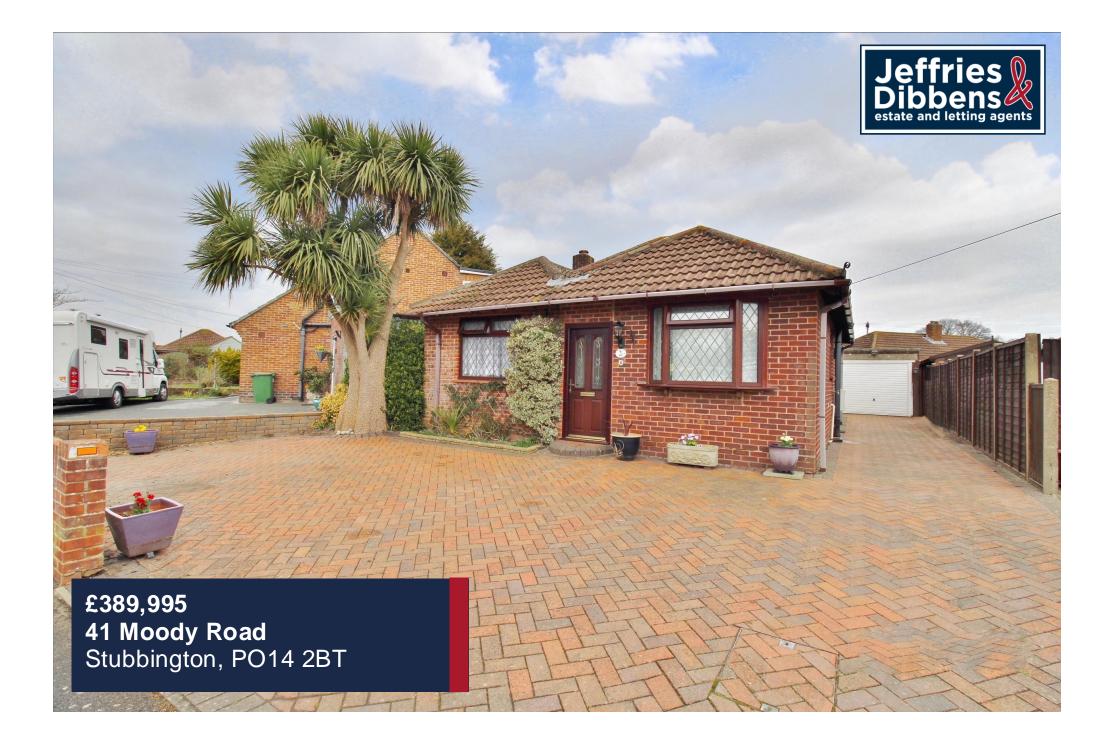

## PROPERTY SUMMARY

This fully detached bungalow is situated on the ever popular road of Moody Road in Stubbington, located conveniently between the beach and the village. From the useful porch, the property's entrance hallway guides you to two well-proportioned double bedrooms including the extended master bedroom, a main bathroom with a bath and window to the side elevation, generous lounge/diner with a sliding door onto the low maintenance gar den, fitted kitchen offering a gas hob and ample storage with a door onto the bright and airy conservatory. This property offers huge potential to further improve and the opportunity for its new owners to make it their own and put their stamp on it. The private, walled garden is a lovely space for relaxing in the warmer months and the driveway offers parking for multiple vehicles. Further benefits include a single garage with an attached storage shed to the rear and sitting within walking distance to local amenities - call us now in our Stubbington Branch to book in your viewing and avoid missing out.