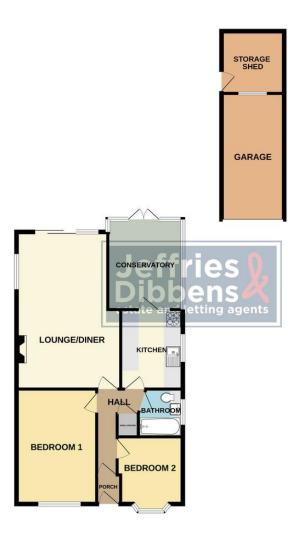

## PORCH

## ENTRANCE HALL

BEDROOM 1 15' x 10' 4" (4.57m x 3.15m)

BEDROOM 2 8' 8" x 8' 6" (2.64m x 2.59m)

**BATHROOM** 6' x 5' 5" (1.83m x 1.65m)

**KITCHEN** 9' 9" x 8' 3" (2.97m x 2.51m)

LOUNGE/DINER 20' 3" x 13' 9" (6.17m x 4.19m)

**CONSERVATORY** 11' 8" x 9' 2" (3.56m x 2.79m)

OUTSIDE

DRIVEWAY

**DETACHED GAR AGE** 16' 4" x 8' 1" (4.98m x 2.46m)

ATTACHED STORAGE SHED 8' 7" x 8' (2.62m x 2.44m)

**REAR GARDEN** 

LOCAL AUTHORITY Fareham Borough Council