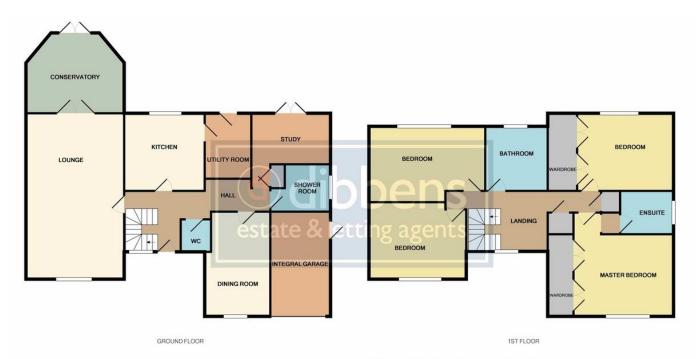

## ENTRANCE HALL

LOUNGE 25' 4" x 13' 1" (7.72m x 3.99m)

KITCHEN/BREAKFAST ROOM 13' 9" x11' 4" (4.19m x 3.45m)

UTILITY ROOM 8' 10" x6' (2.69m x 1.83m)

DINING ROOM 18' 8" x9' 1" (5.69m x2.77m)

CONSERVATOR Y 15' 9" x 13' 1" (4.8m x 3.99m)

STUDY/BEDROOM 5 12' 7" x 8' 6" (3.84m x 2.59m)

wc

SHOW ER ROOM

LANDING

MASTER BEDROOM 19' x14' 7" (5.79m x 4.44m)

ENSUITE

BEDROOM TW O 19' x 1 1' 4" (5.79m x 3.45m)

BEDROOM THREE 16' 5" x 10' 2" (5m x 3.1m)

BEDROOM FOUR 13' 1" x 10' 2" ( 3.99m x 3.1 m)

FAMILY ROOM 10' 10" x8' 11" (3.3m x 2.72m)

GAR AGE 18' x 9' 1" (5.49m x 2.77m)

OUTSIDE

REAR GARDEN

DRIVEW AY

hild every attempt has been made to ensure the accuracy of the floor bain contained here, measurements door, windows, room and any other times are approximate and no responsibility is taken for any entry, omission, or mis-datement. This plan is for illustrative purposes only and should be used as such by any oppedive purchaser. The services, systems and applicances thown have not been lested and no guarantee as to their operability or efficiency can be given (Mode with Metropic C0018) LOCAL AUTHORITY Fareham Borough Council