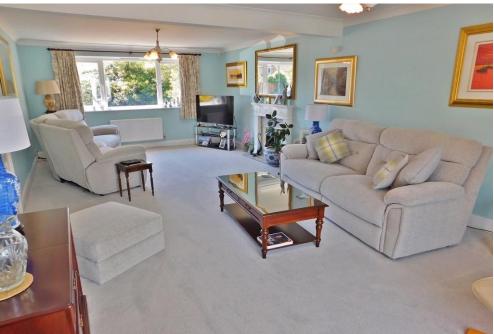

## ENTRANCE HALL

LOUNGE 25' 4" x 13' 1" (7.72m x 3.99m)

KITCHEN/BREAKFAST ROOM 13' 9" x11' 4" (4.19m x 3.45m)

UTILITY ROOM 8' 10" x6' (2.69m x 1.83m)

DINING ROOM 18' 8" x9' 1" (5.69m x2.77m)

CONSERVATOR Y 15' 9" x 13' 1" (4.8m x 3.99m)