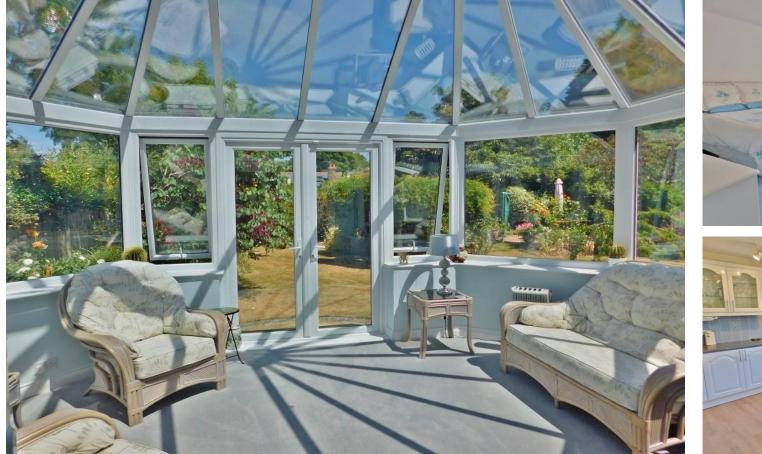

## ENTRANCE HALL

LOUNGE 25' 4" x 13' 1" (7.72m x 3.99m)

KITCHEN/BREAKFAST ROOM 13' 9" x11' 4" (4.19m x 3.45m)

UTILITY ROOM 8' 10" x6' (2.69m x 1.83m)

DINING ROOM 18' 8" x9' 1" (5.69m x2.77m)

CONSERVATOR Y 15' 9" x 13' 1" (4.8m x 3.99m)