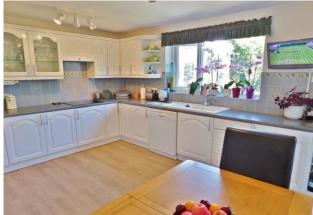

## ENTRANCE HALL

LOUNGE 25' 4" x 13' 1" (7.72m x 3.99m)

KITCHEN/BREAKFAST ROOM 13' 9" x11' 4" (4.19m x 3.45m)

UTILITY ROOM 8' 10" x6' (2.69m x 1.83m)

DINING ROOM 18' 8" x9' 1" (5.69m x2.77m)

CONSERVATOR Y 15' 9" x 13' 1" (4.8m x 3.99m)