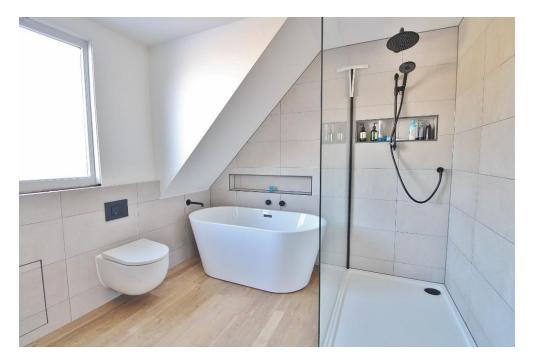

STUDY/BEDROOM 5 12' 7" x 8' 6" (3.84m x 2.59m)

wc

SHOW ER ROOM

LANDING

MASTER BEDROOM 19' x14' 7" (5.79m x 4.44m)

ENSUITE

BEDROOM TW O 19' x 1 1' 4" (5.79m x 3.45m)

BEDROOM THREE 16' 5" x 10' 2" (5m x 3.1m)