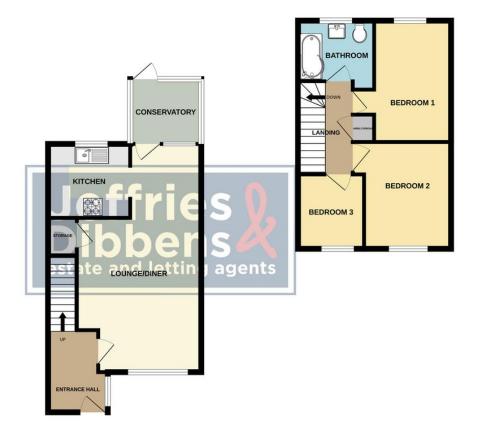

# **ENTRANCE HALL**

**LOUNGE/DINER** 23' 6" x 13' (7.16m x 3.96m)

**KITCHEN** 8' 4" x 7' 4" (2.54m x 2.24m)

**CONSERVATORY** 7' 40" x 6' 7" (3.15m x 2.01m)

**UPSTAIRS LANDING** 

**BEDROOM 1** 12' 4" x 10' (3.76m x 3.05m)

**BEDROOM 2** 10' 9" x 10' (3.28m x 3.05m)

**BEDROOM 3** 7' 6" x 7' (2.29m x 2.13m)

**BATHROOM** 7' 2" x 7' (2.18m x 2.13m)

OUTSIDE

FRONT GARDEN

**REAR GARDEN** With rear gated access.

**GARAGE IN BLOCK** 

GROUND FLOOR 1ST FLOOR

What every attempt has been made to ensure the accuracy of the Bouglain contained here, measurement, of does, widones, cross must not present intens are appropriate and on expendible) in Salent for any entry, conscious or measurement. This plan is for illustrative purposes only and should be used as such by any prospective purchaser. The services, systems and appliances shown have those the tested and no guarantee as to their operability or efficiency can be given.