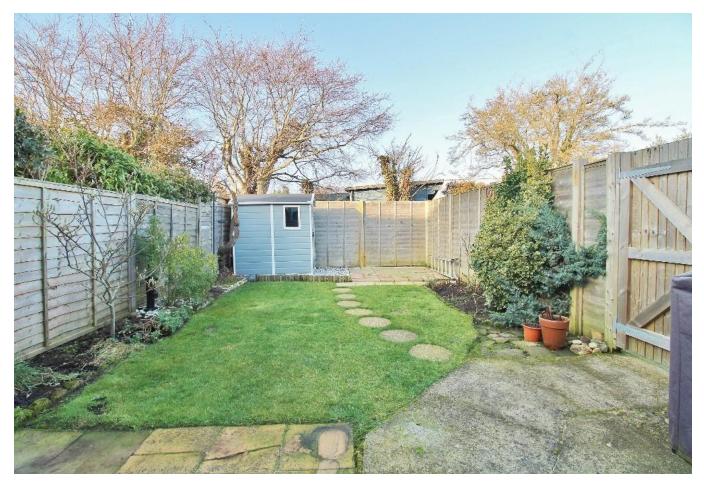

**BEDROOM 2** 10' 9" x 10' (3.28m x 3.05m)

**BEDROOM 3** 7' 6" x 7' (2.29m x 2.13m)

**BATHROOM** 7' 2" x 7' (2.18m x 2.13m)

OUTSIDE

FRONT GARDEN

**REAR GARDEN** With rear gated access.

**GARAGE IN BLOCK** 

GROUND FLOOR 1ST FLOOR