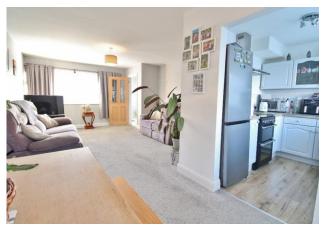

# **ENTRANCE HALL**

**LOUNGE/DINER** 23' 6" x 13' (7.16m x 3.96m)

**KITCHEN** 8' 4" x 7' 4" (2.54m x 2.24m)

**CONSERVATORY** 7' 40" x 6' 7" (3.15m x 2.01m)

**UPSTAIRS LANDING** 

**BEDROOM 1** 12' 4" x 10' (3.76m x 3.05m)