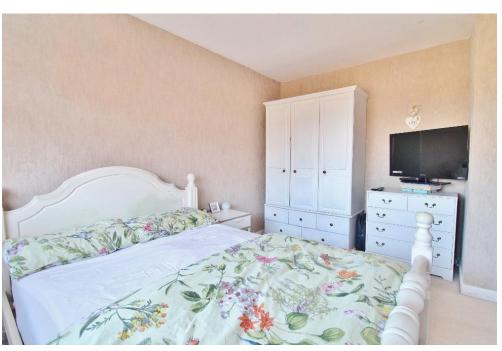

# **ENTRANCE HALL**

**LOUNGE/DINER** 23' 6" x 13' (7.16m x 3.96m)

**KITCHEN** 8' 4" x 7' 4" (2.54m x 2.24m)

**CONSERVATORY** 7' 40" x 6' 7" (3.15m x 2.01m)

**UPSTAIRS LANDING** 

**BEDROOM 1** 12' 4" x 10' (3.76m x 3.05m)