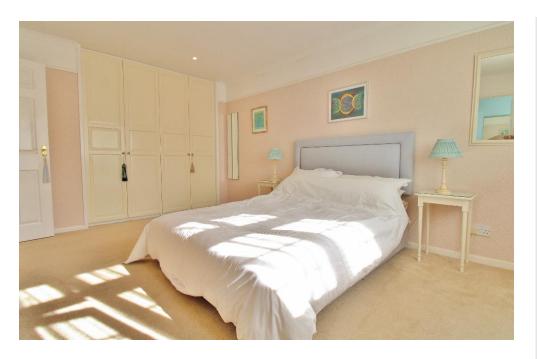

LANDING

**MASTER BEDROOM** 15' 3" x 11' 5" (4.65m x 3.48m)

**ENSUITE** 6' 4" x 6' 1" (1.93m x 1.85m)

**BEDROOM TWO** 11' 9" x 11' 1" (3.58m x 3.38m)

**BEDROOM THREE** 14' 4" x 8' 9" (4.37m x 2.67m)

**BEDROOM FOUR** 12' 6" x 8' 9" (3.81m x 2.67m)