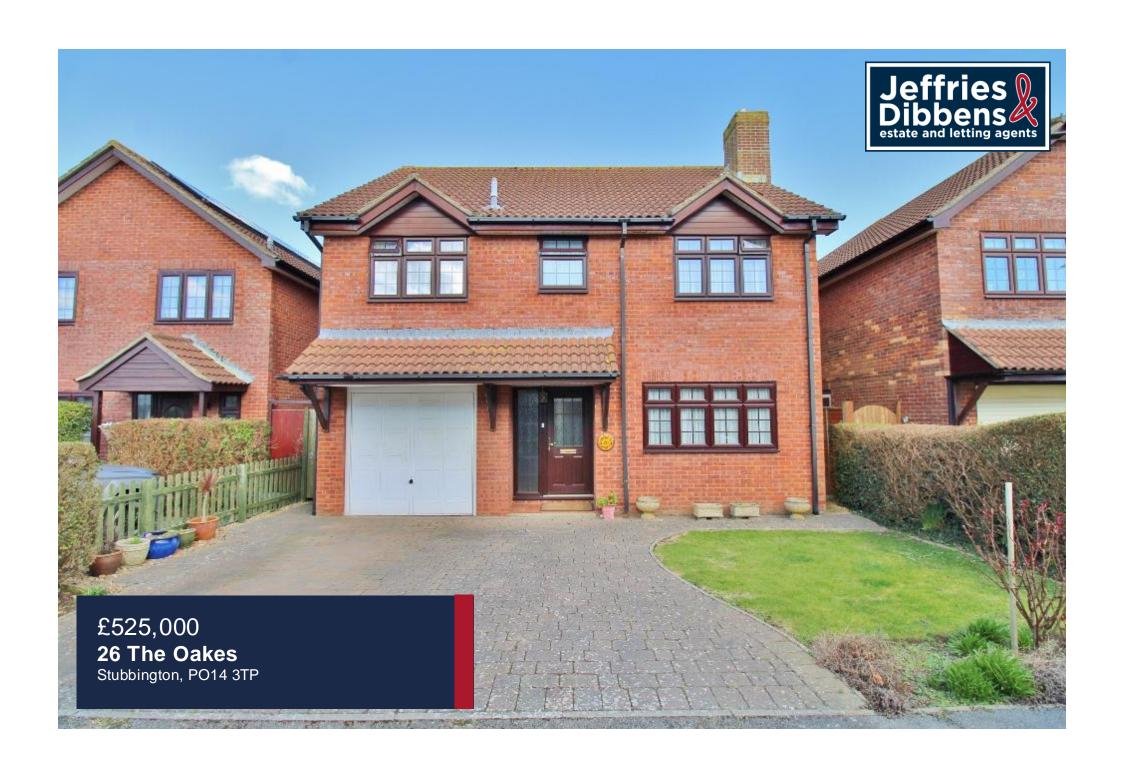

#### **PROPERTY SUMMARY**

NO FORWARD CHAIN! This four double bedroom, detached family home is located in a sought after road in Stubbington, The Oakes and is beautifully maintained and presented. Within walking distance to Stubbington Village, Hill Head Beach and great local schools, this property offers huge potential for the new owners to put their own stamp on their forever home. From the wide and welcoming entrance hallway, the property comprises a large lounge with doors into the dining room and conservatory, adjacent to the refitted, shaker style kitchen/breakfast with doors opening onto the beautifully maintained rear garden. There is also an integral door into the single garage and a useful downstairs W/C. Upstairs, a bright and airy landing leads to four double bedrooms, en-suite to the master and a family bathroom. The rear garden boasts a great degree of privacy, a patio area and mature shrubbery, providing a perfect space for socialising and entertaining in the summer. With further benefits such as driveway parking and potential to modify and adapt, this property is not to be missed so call us now in our Stubbington Branch to book in your viewing today and avoid missing out!