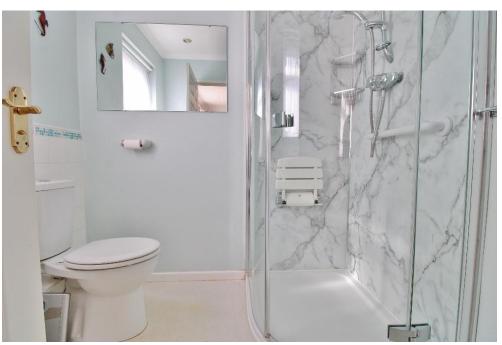

LANDING

**MASTER BEDROOM** 15' 3" x 11' 5" (4.65m x 3.48m)

**ENSUITE** 6' 4" x 6' 1" (1.93m x 1.85m)

**BEDROOM TWO** 11' 9" x 11' 1" (3.58m x 3.38m)

**BEDROOM THREE** 14' 4" x 8' 9" (4.37m x 2.67m)

**BEDROOM FOUR** 12' 6" x 8' 9" (3.81m x 2.67m)