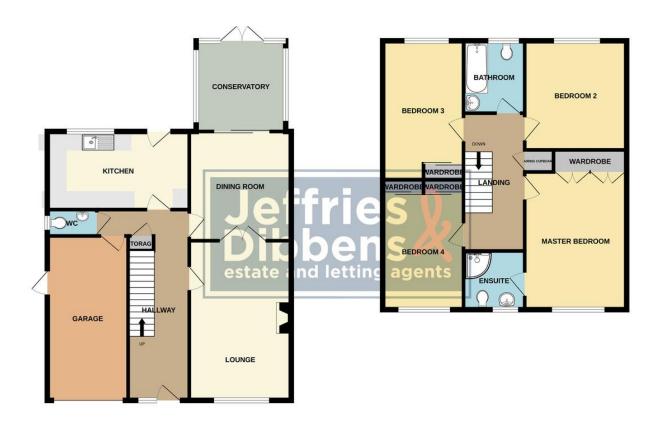

# **HALLWAY**

**LOUNGE** 17' 2" x 11' (5.23m x 3.35m)

**DINING ROOM** 11' 9" x 11' (3.58m x 3.35m)

**KITCHEN** 15' 3" x 8' 5" (4.65m x 2.57m)

**WC** 5' 4" x 2' 8" (1.63m x 0.81m)

**CONSERVATORY** 9' 9" x 9' 8" (2.97m x 2.95m)

LANDING

**MASTER BEDROOM** 15' 3" x 11' 5" (4.65m x 3.48m)

**ENSUITE** 6' 4" x 6' 1" (1.93m x 1.85m)

**BEDROOM TWO** 11' 9" x 11' 1" (3.58m x 3.38m)

**BEDROOM THREE** 14' 4" x 8' 9" (4.37m x 2.67m)

**BEDROOM FOUR** 12' 6" x 8' 9" (3.81m x 2.67m)

**GARAGE** 12' 6" x 8' 9" (3.81m x 2.67m)

OUTSIDE

REAR GARDEN

FRONT GARDEN

OWN DRIVEWAY

GROUND FLOOR 1ST FLOOR

Whits very sterring has been made to ensure the accuracy of the floorpian contained here, measurement of discos, visioned, room and any eight altern are appointed end for expositionally an is been for any error, omission or mis-statement. This plan is for illustrative purposes only and should be used as such by any prospective purchaser. The services, systems and appliances shown have better steed and no guarantee as to their operability or efficiency can be given.