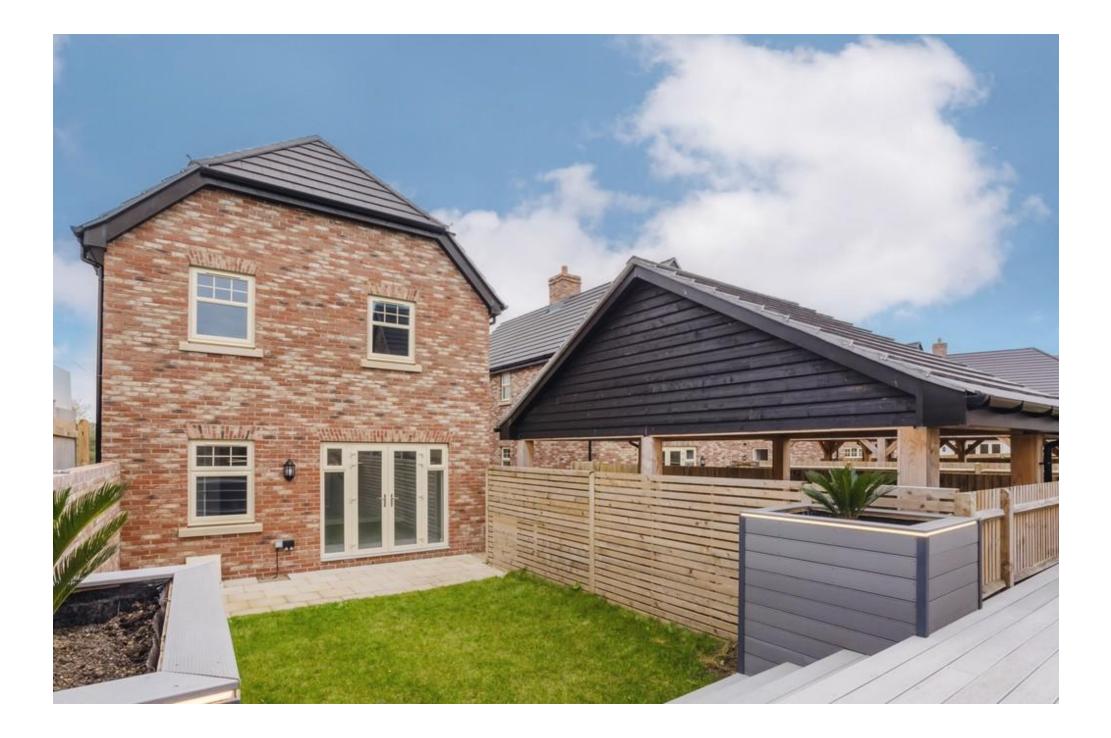

The garden provides a lovely paved patio area, ideal for outdoor entertaining, as well as external tap and lighting to both the front and rear of the property. The Curlew also features a single carport and a driveway with ample parking.

## **FRONT GARDEN**

**REAR GARDEN** Beautifully landscaped, tiered garden offering a great degree of privacy and boasting composite raised deck. Side gate leading into car port and driveway.