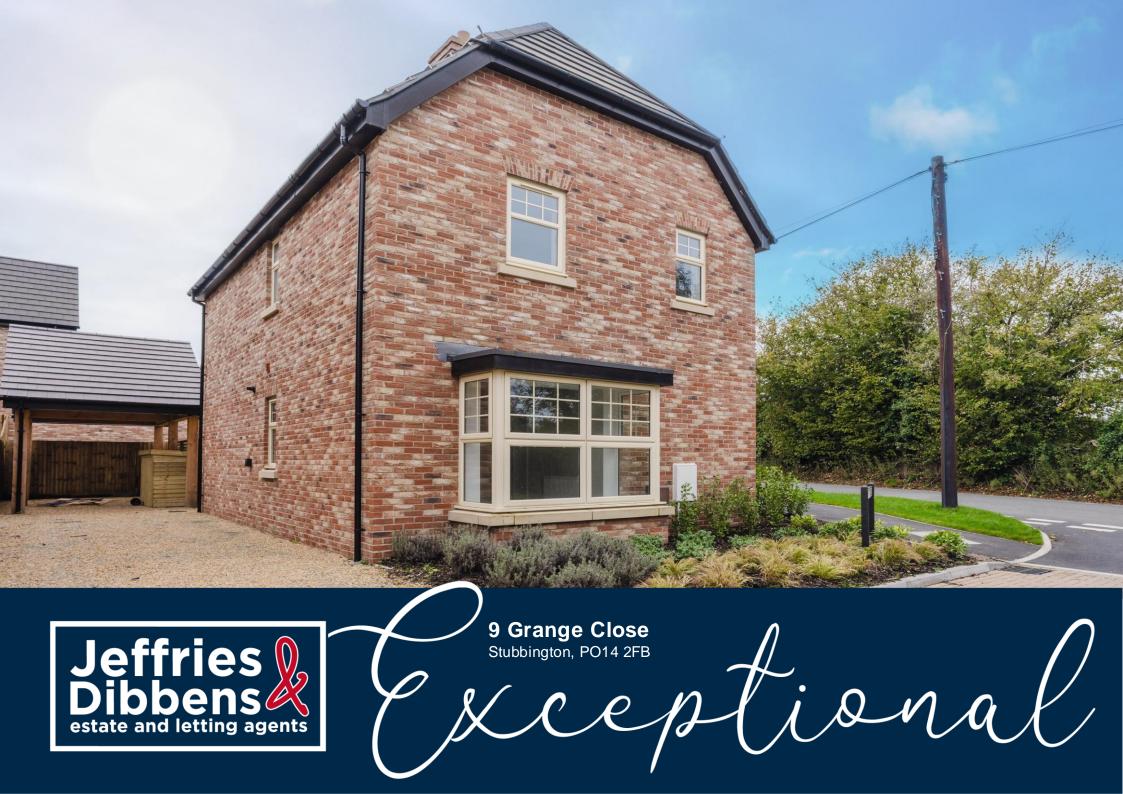

#### **PROPERTY SUMMARY**

The Redshank is a beautifully designed 3-bedroom detached family home, offering 1,253 sq ft of stylish and functional living space, complete with a carport and parking.

The spacious 18'2" x 13'5" living room is a bright and inviting space, featuring double doors that open onto the rear garden, seamlessly connecting indoor and outdoor living. The kitchen/dining room is equipped with high-quality designer wall and base units, complemented by sleek laminate worktops and matching upstands. The kitchen comes complete with integrated Neff oven and induction hob, a Zanussi fridge/freezer, dishwasher, and washing machine, making it perfect for modern living. A convenient ground floor WC adds extra practicality.

This stunning home blends contemporary design with comfort and practicality, offering an ideal setting for modern family living.

The development at Crofton View is well underway, offering a collection of 12 superb homes. Blending traditional exterior design with contemporary interior style, our desirable range of detached 3 and 4-bedroom homes has been thoughtfully crafted for modern living. Set in a delightful tree-lined location on the rural fringes of Stubbington, this peaceful setting provides the perfect backdrop for family life.