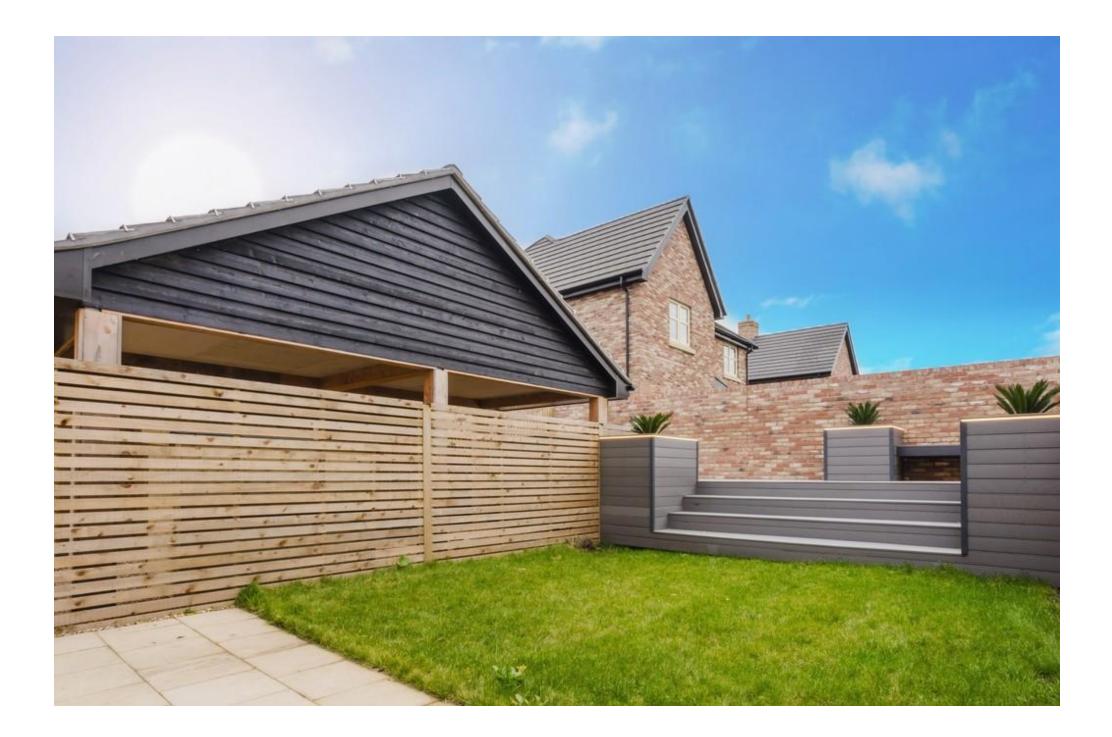

## **FRONT GARDEN**

**REAR GARDEN** Beautifully landscaped, tiered garden offering a great degree of privacy and boasting composite raised deck. Side gate leading into car port and driveway.