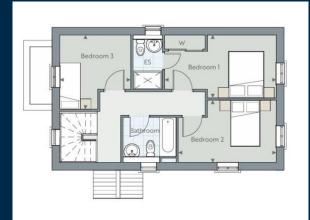

Upstairs, you'll find three well-proportioned bedrooms, including a luxurious master suite with its own en-suite shower room. The family bathroom is finished to the highest standards, with stylish white Porcelanosa sanitaryware, chrome taps, and fittings.

# **UPSTAIRS LANDING**

**BEDROOM 1** 15' 6" x 8' 10" (4.72m x 2.69m)

#### BATHROOM

**BEDROOM 3** 10' 5" x 9' 5" (3.18m x 2.87m)

OUTSIDE

## ENSUITE

**BEDROOM 2** 13' 9" x 8' 10" (4.19m x 2.69m)

CARPORT

DRIVEWAY

A

The Redshank **3 BEDROOM DETACHED HOME** 

PLOT (

The Curlew **3 BEDROOM DETACHED HOME** PLOTS