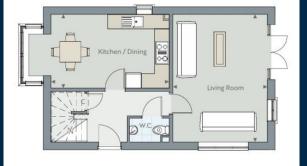

#### **PROPERTY SUMMARY**

The Redshank is a beautifully designed 3-bedroom detached family home, offering 1,253 sq ft of stylish and functional living space, complete with a carport and parking.

The spacious 18'2" x 13'5" living room is a bright and inviting space, featuring double doors that open onto the rear garden, seamlessly connecting indoor and outdoor living. The kitchen/dining room is equipped with high-quality designer wall and base units, complemented by sleek laminate worktops and matching upstands. The kitchen comes complete with integrated Neff oven and induction hob, a Zanussi fridge/freezer, dishwasher, and washing machine, making it perfect for modern living. A convenient ground floor WC adds extra practicality.

# **ENTRANCE HALLWAY**

**KITCHEN/DINER** 16' 9" x 10' 6" (5.11m x 3.2m)

LIVING ROOM 18' 2" x 13' 5" (5.54m x 4.09m)

# W/C