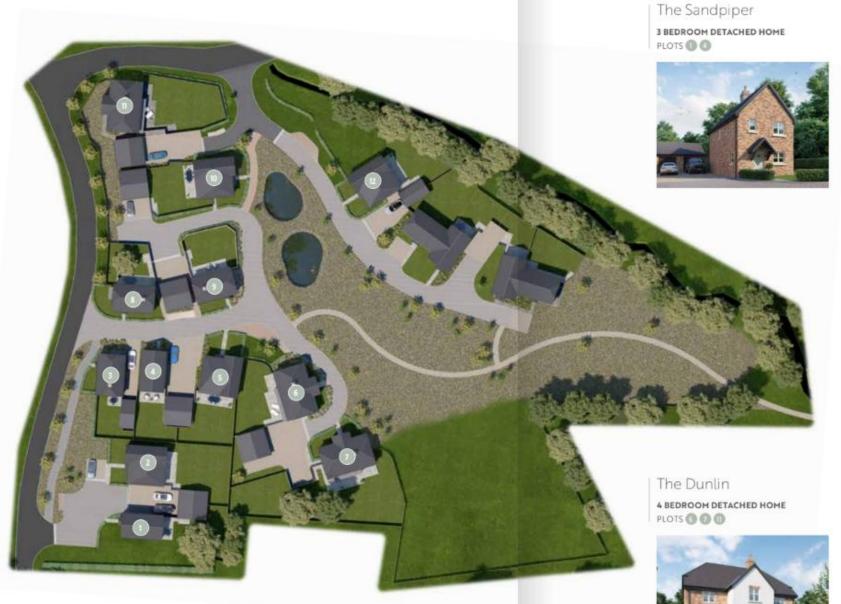

This stunning home blends contemporary design with comfort and practicality, offering an ideal setting for modern family living.

The development at Crofton View is well underway, offering a collection of 12 superb homes. Blending traditional exterior design with contemporary interior style, our desirable range of detached 3 and 4-bedroom homes has been thoughtfully crafted for modern living. Set in a delightful tree-lined location on the rural fringes of Stubbington, this peaceful setting provides the perfect backdrop for family life.

## ENSUITE

**BEDROOM 2** 13' 9" x 8' 10" (4.19m x 2.69m)

CARPORT

DRIVEWAY

A

The Redshank **3 BEDROOM DETACHED HOME** 

PLOT (

The Curlew **3 BEDROOM DETACHED HOME** PLOTS

The Lapwing 4 BEDROOM DETACHED HOME PLOTS (3) (3) (3) (2)

LOCAL AUTHORITY Fareham Borough Council

TENURE Freehold

COUNCIL TAX BAND Band TBC