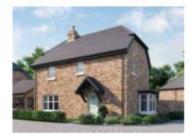

The garden provides a lovely paved patio area, ideal for outdoor entertaining, as well as external tap and lighting to both the front and rear of the property. The Curlew also features a single carport and a driveway with ample parking.

## **FRONT GARDEN**

**REAR GARDEN** Beautifully landscaped, tiered garden offering a great degree of privacy and boasting composite raised deck. Side gate leading into car port and driveway.