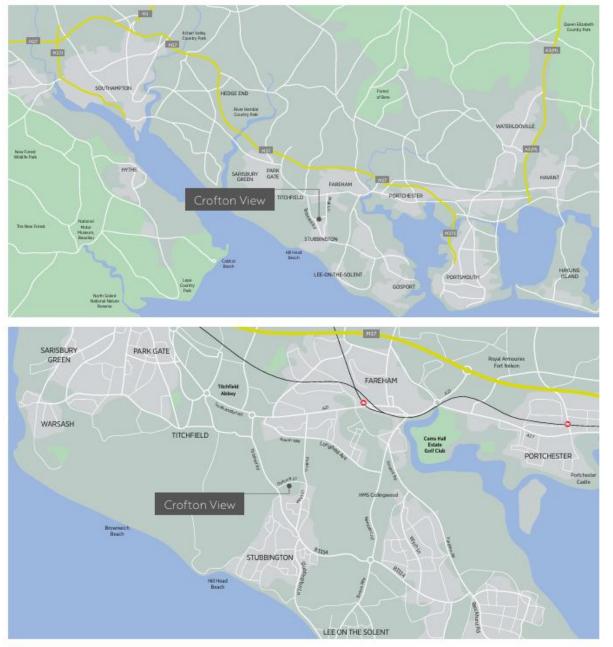

This stunning home blends contemporary design with comfort and practicality, offering an ideal setting for modern family living.

The development at Crofton View is well underway, offering a collection of 12 superb homes. Blending traditional exterior design with contemporary interior style, our desirable range of detached 3 and 4-bedroom homes has been thoughtfully crafted for modern living. Set in a delightful tree-lined location on the rural fringes of Stubbington, this peaceful setting provides the perfect backdrop for family life.

Stubbington is a coastal village in the borough of Fareham, Hampshire, situated between Fareham and Lee-on-the-Solent. It lies near the Solent, offering easy access to the seaside and is a sought-after location known for its strong community feel, local shops, and proximity to natural areas such as the Titchfield Haven National Nature Reserve. The area is ideal for water sports enthusiasts, with excellent opportunities for sailing, kayaking, and windsurfing. Stubbington also provides a convenient location for commuters, with excellent road links to Portsmouth and Southampton.