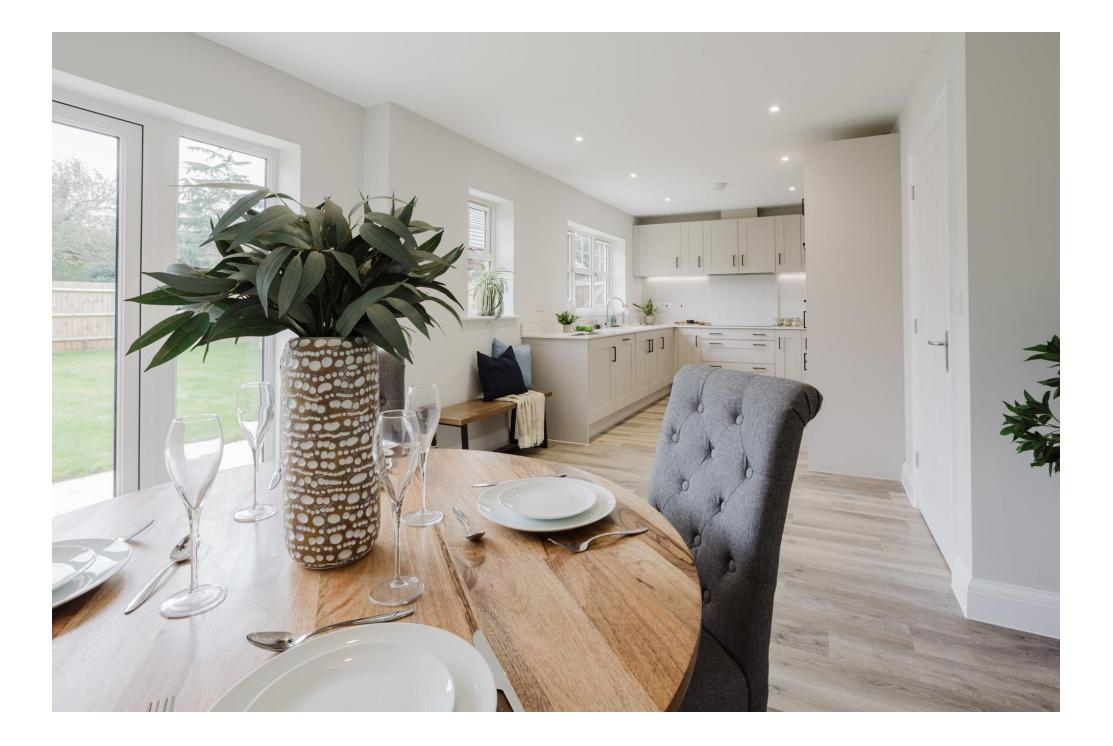

The heart of the home is the expansive 29'8" x 12'8" kitchen/dining room, featuring double doors that open onto the rear garden. The kitchen is equipped with high-quality fitted wall and base units, solid worktops with a matching upstand, and premium integrated appliances, including a Neff combi oven and induction hob, a Zanussi fridge/freezer, and a dishwasher. A separate utility room provides additional convenience. The ground floor also comprises a generous living room, a dedicated study, and a downstairs WC.