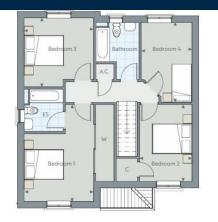

## ENTRANCE HALL

**STUDY** 9' 9" x 8' 8" (2.97m x 2.64m)

LIVING ROOM 17' 2" x 11' 6" (5.23m x 3.51m)

**KITCHEN/DINER** 29' 8" x 12' 8" (9.04m x 3.86m)

W/C

UTILITY ROOM

**UPSTAIRS LANDING** 

**BEDROOM 1** 15' 10" x 11' 6" (4.83m x 3.51m)

## ENSUITE

**BEDROOM 2** 12' 6" x 8' 8" (3.81m x 2.64m)

**BEDROOM 3** 11' 6" x 11' 4" (3.51m x 3.45m)

**BEDROOM 4** 13' 3" x 8' 4" (4.04m x 2.54m)

BATHROOM

OUTSIDE

**FRONT GARDEN** 

DRIVEWAY PARKING