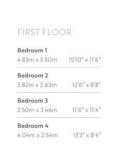

## ENTRANCE HALL

**STUDY** 9' 9" x 8' 8" (2.97m x 2.64m)

LIVING ROOM 17' 2" x 11' 6" (5.23m x 3.51m)

**KITCHEN/DINER** 29' 8" x 12' 8" (9.04m x 3.86m)

W/C

UTILITY ROOM

**UPSTAIRS LANDING** 

**BEDROOM 1** 15' 10" x 11' 6" (4.83m x 3.51m)

## ENSUITE

**BEDROOM 2** 12' 6" x 8' 8" (3.81m x 2.64m)

**BEDROOM 3** 11' 6" x 11' 4" (3.51m x 3.45m)

**BEDROOM 4** 13' 3" x 8' 4" (4.04m x 2.54m)

BATHROOM

OUTSIDE

**FRONT GARDEN** 

DRIVEWAY PARKING