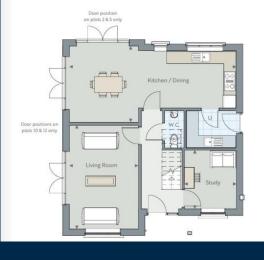

## ENTRANCE HALL

**STUDY** 9' 9" x 8' 8" (2.97m x 2.64m)

LIVING ROOM 17' 2" x 11' 6" (5.23m x 3.51m)

**KITCHEN/DINER** 29' 8" x 12' 8" (9.04m x 3.86m)

W/C

UTILITY ROOM

**UPSTAIRS LANDING** 

**BEDROOM 1** 15' 10" x 11' 6" (4.83m x 3.51m)

## ENSUITE

**BEDROOM 2** 12' 6" x 8' 8" (3.81m x 2.64m)

**BEDROOM 3** 11' 6" x 11' 4" (3.51m x 3.45m)

**BEDROOM 4** 13' 3" x 8' 4" (4.04m x 2.54m)

BATHROOM

OUTSIDE

**FRONT GARDEN** 

DRIVEWAY PARKING

GARAGE

**REAR GARDEN** 

A

The Redshank **3 BEDROOM DETACHED HOME** 

PLOT (

The Curlew **3 BEDROOM DETACHED HOME** PLOTS

The Lapwing 4 BEDROOM DETACHED HOME PLOTS (3) (3) (3) (2)

LOCAL AUTHORITY Fareham Borough Council