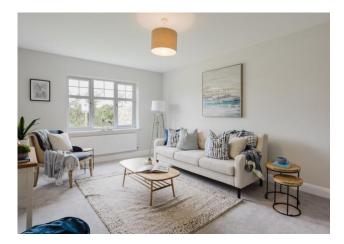

The heart of the home is the expansive 29'8" x 12'8" kitchen/dining room, featuring double doors that open onto the rear garden. The kitchen is equipped with high-quality fitted wall and base units, solid worktops with a matching upstand, and premium integrated appliances, including a Neff combi oven and induction hob, a Zanussi fridge/freezer, and a dishwasher. A separate utility room provides additional convenience. The ground floor also comprises a generous living room, a dedicated study, and a downstairs WC.