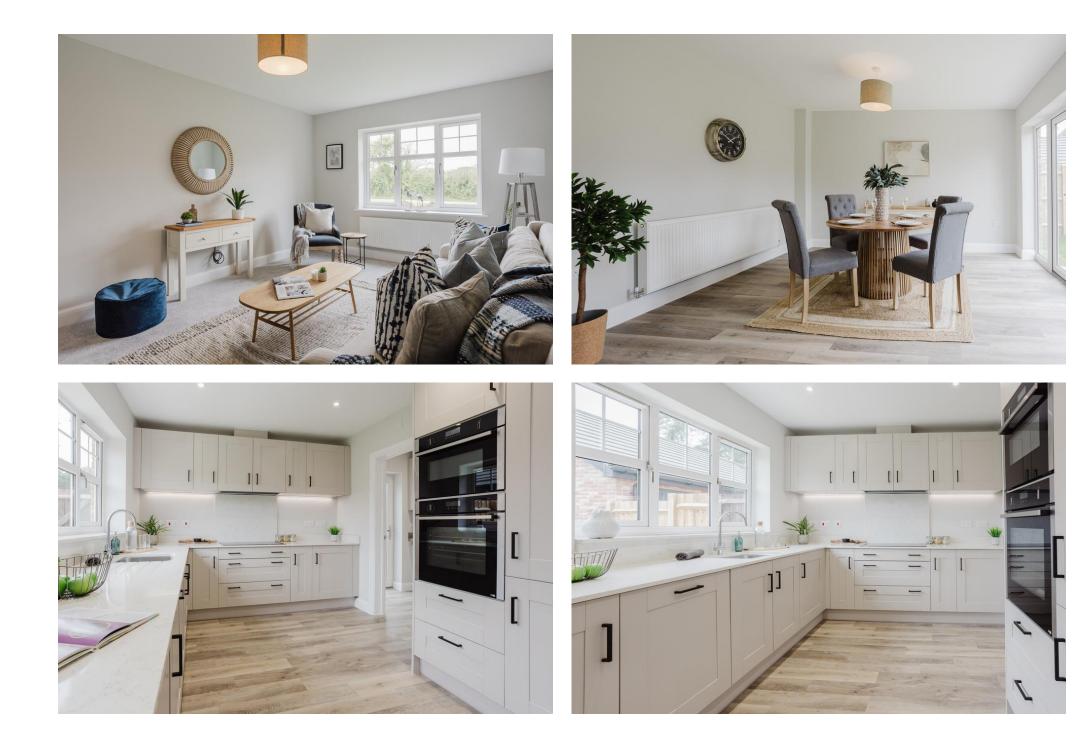

## **PROPERTY SUMMARY**

The Lapwing, is a beautifully designed four-bedroom detached family home, offering 1,677 sq. ft. of thoughtfully arranged living space. This stunning property includes a spacious kitchen/dining area, a comfortable lounge, a study, a garage, and private parking. Early viewing is highly recommended.

The heart of the home is the expansive 29'8" x 12'8" kitchen/dining room, featuring double doors that open onto the rear garden. The kitchen is equipped with high-quality fitted wall and base units, solid worktops with a matching upstand, and premium integrated appliances, including a Neff combi oven and induction hob, a Zanussi fridge/freezer, and a dishwasher. A separate utility room provides additional convenience. The ground floor also comprises a generous living room, a dedicated study, and a downstairs WC.

Upstairs, there are four well-sized bedrooms, with the master suite enjoying the luxury of an en-suite bathroom. A stylish family bathroom serves the remaining bedrooms, all fitted with contemporary white Porcelanosa sanitaryware and sleek chrome fittings.