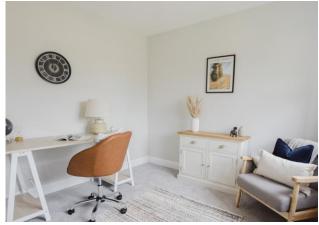

The heart of the home is the expansive 29'8" x 12'8" kitchen/dining room, featuring double doors that open onto the rear garden. The kitchen is equipped with high-quality fitted wall and base units, solid worktops with a matching upstand, and premium integrated appliances, including a Neff combi oven and induction hob, a Zanussi fridge/freezer, and a dishwasher. A separate utility room provides additional convenience. The ground floor also comprises a generous living room, a dedicated study, and a downstairs WC.