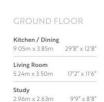

The heart of the home is the expansive 29'8" x 12'8" kitchen/dining room, featuring double doors that open onto the rear garden. The kitchen is equipped with high-quality fitted wall and base units, solid worktops with a matching upstand, and premium integrated appliances, including a Neff combi oven and induction hob, a Zanussi fridge/freezer, and a dishwasher. A separate utility room provides additional convenience. The ground floor also comprises a generous living room, a dedicated study, and a downstairs WC.

## ENTRANCE HALL

**STUDY** 9' 9" x 8' 8" (2.97m x 2.64m)

LIVING ROOM 17' 2" x 11' 6" (5.23m x 3.51m)

**KITCHEN/DINER** 29' 8" x 12' 8" (9.04m x 3.86m)

W/C

UTILITY ROOM

**UPSTAIRS LANDING** 

**BEDROOM 1** 15' 10" x 11' 6" (4.83m x 3.51m)