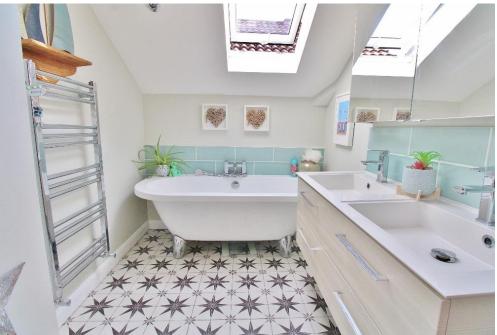

#### LANDING

**MASTER BEDROOM** 12'3" x 11'4" (3.73m x 3.45m)

BEDROOM TWO 11' 3" x 9' 8" (3.43m x 2.95m)

BEDROOM THREE 15' 3" x 9' 4" (4.65m x 2.84m)

BEDROOM FOUR 10' 4" x7' 7" (3.15m x2.31m)

**BATHROOM** 12' 3" x 5' 9" (3.73m x 1.75m)