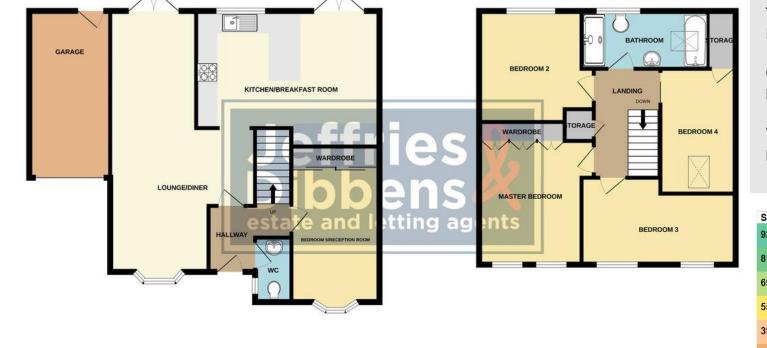

## HALLWAY

**LOUNGE/DINER** 24' 3" x 14' 4" (7.39m x 4.37m)

**KITCHEN/BREAKFAST ROOM** 16' 3" x 10' 7" (4.95m x 3.23m)

**RECEPTION ROOM/BEDROOM 5** 13' 3" x 7' 4" (4.04m x 2.24m)

WC 6' 5" x 2' 6" (1.96m x 0.76m)

#### LANDING

**MASTER BEDROOM** 12'3" x 11'4" (3.73m x 3.45m)

BEDROOM TWO 11' 3" x 9' 8" (3.43m x 2.95m)

BEDROOM THREE 15' 3" x 9' 4" (4.65m x 2.84m)

BEDROOM FOUR 10' 4" x7' 7" (3.15m x2.31m)

**BATHROOM** 12' 3" x 5' 9" (3.73m x 1.75m)

## REAR GARDEN

GARAGE 16' 6" x 8' (5.03m x 2.44m)

**OWN DRIVEWAY** 

GROUND FLOOR

1ST FLOOR

LOCAL AUTHORITY Fareham Borough Council