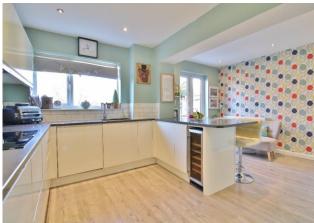

PROPERTY SUMMARY

This extended, five bedroom family home overlooks a pleasant green and is situated in walking distance of Stubbington Village and Hill Head Beach. Within great school catchments, this detached house has been extensively renovated by our current owners and provides a seamless blend of comfort and modern interior. From the entrance hallway, there is a downstairs W/C - ideal for family living, an open-plan lounge/diner with French doors onto the rear garden, a sleek Wren kitchen/breakfast room, finished to a high standard with integrated appliances and hardwearing Karndean flooring and a downstairs bedroom/study with built in wardrobes. Upstairs, there are four well-proportioned bedrooms and a large, four piece family bathroom. The rear garden is beautifully landscaped and features composite decking with inset lighting, creating a tranquil and ambient outside space. Further benefits include an attached garage with an electric door, drivew ay parking for multiple cars with an electric car charging point, a boarded loft offering fantastic storage and a fully serviced Valiant boiler. Call us now in our Stubbington Branch to book in your viewing today and avoid missing out.

## HALLWAY

**LOUNGE/DINER** 24' 3" x 14' 4" (7.39m x 4.37m)

**KITCHEN/BREAKFAST ROOM** 16' 3" x 10' 7" (4.95m x 3.23m)

**RECEPTION ROOM/BEDROOM 5** 13' 3" x 7' 4" (4.04m x 2.24m)

WC 6' 5" x 2' 6" (1.96m x 0.76m)