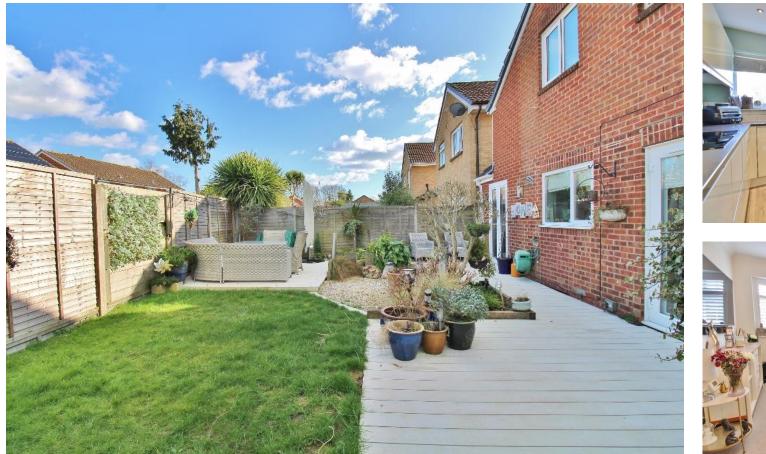

PROPERTY SUMMARY

This extended, five bedroom family home overlooks a pleasant green and is situated in walking distance of Stubbington Village and Hill Head Beach. Within great school catchments, this detached house has been extensively renovated by our current owners and provides a seamless blend of comfort and modern interior. From the entrance hallway, there is a downstairs W/C - ideal for family living, an open-plan lounge/diner with French doors onto the rear garden, a sleek Wren kitchen/breakfast room, finished to a high standard with integrated appliances and hardwearing Karndean flooring and a downstairs bedroom/study with built in wardrobes. Upstairs, there are four well-proportioned bedrooms and a large, four piece family bathroom. The rear garden is beautifully landscaped and features composite decking with inset lighting, creating a tranquil and ambient outside space. Further benefits include an attached garage with an electric door, drivew ay parking for multiple cars with an electric car charging point, a boarded loft offering fantastic storage and a fully serviced Valiant boiler. Call us now in our Stubbington Branch to book in your viewing today and avoid missing out.

## REAR GARDEN

GARAGE 16' 6" x 8' (5.03m x 2.44m)

**OWN DRIVEWAY** 

GROUND FLOOR

1ST FLOOR

LOCAL AUTHORITY Fareham Borough Council