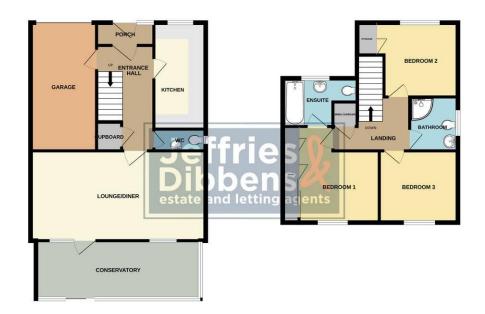

PORCH

ENTRANCE HALL

**KITCHEN** 13' 6" x 6' 8" (4.11m x 2.03m)

W/C

**LOUNGE/DINER** 22' 5" x 11' 7" (6.83m x 3.53m)

**CONSERVATORY** 21' 2" x 7' 5" (6.45m x 2.26m)

LANDING

**BEDROOM 1** 12' 2" x 10' 3" (3.71m x 3.12m)

**ENSUITE** 9' 6" x 6' 5" (2.9m x 1.96m)

**BEDROOM 2** 10' 9" x 9' 6" (3.28m x 2.9m)

**BEDROOM 3** 10' x 8' 3" (3.05m x 2.51m)

**BATHROOM** 6' 9" x 6' 2" (2.06m x 1.88m)

OUTSIDE

**DRIV EWAY** 

**GARAGE** 16' 8" x 8' 4" (5.08m x 2.54m)

REAR GARDEN

GROUND FLOOR 1ST FLOOR

White every attempt has been made to ensure the accuracy of the floorplan contained here, measurements of doors, widoolway, notens and any other terms are approximate and no responsibility is taken for any error, omission or mis-statement. This plan is for illustrative purposes only and should be used as such by any, prospective purchaser. The services, systems and appliances shown have not been tested and no guarante and their properties of the properties of the properties of the given.