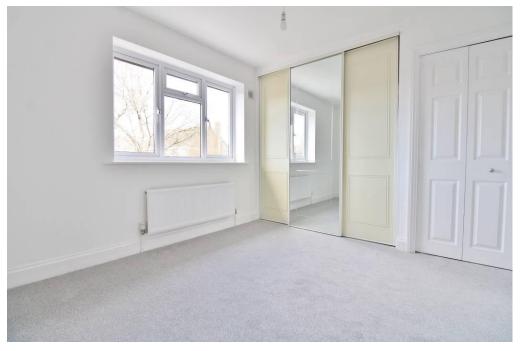

PORCH

ENTRANCE HALL

**KITCHEN** 13' 6" x 6' 8" (4.11m x 2.03m)

W/C

**LOUNGE/DINER** 22' 5" x 11' 7" (6.83m x 3.53m)

**CONSERVATORY** 21' 2" x 7' 5" (6.45m x 2.26m)

LANDING

**BEDROOM 1** 12' 2" x 10' 3" (3.71m x 3.12m)