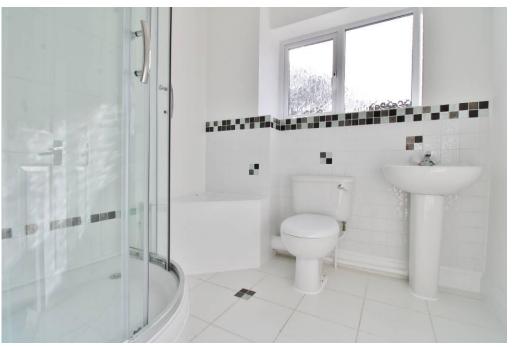

**ENSUITE** 9' 6" x 6' 5" (2.9m x 1.96m)

**BEDROOM 2** 10' 9" x 9' 6" (3.28m x 2.9m)

**BEDROOM 3** 10' x 8' 3" (3.05m x 2.51m)

**BATHROOM** 6' 9" x 6' 2" (2.06m x 1.88m)

OUTSIDE

**DRIV EWAY** 

**GARAGE** 16' 8" x 8' 4" (5.08m x 2.54m)