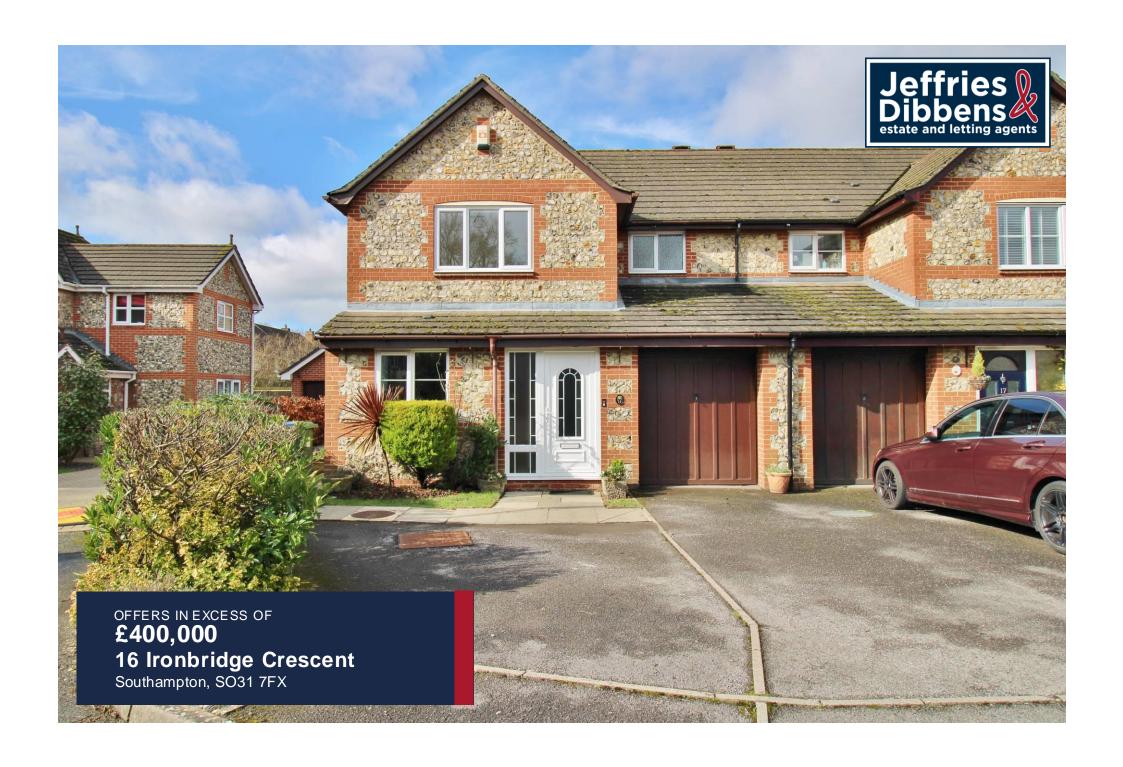

# **PROPERTY SUMMARY**

A fantastic opportunity to acquire a generous three bedroom family home which has been recently redecorated throughout and is offered with no forward chain. A driveway offering parking for multiple vehicles leads to front door into the useful porch, then into the wide and welcoming entrance hallway. The well-appointed kitchen, downstairs W/C and generous lounge/diner follow with the light and airy conservatory to rear. Upstairs, there are three double bedrooms, an en-suite to the master bedroom and a main family bathroom. There is ample fitted storage and gas central heating throughout making this residence ready for family living. Further benefits include an enclosed, west facing, rear garden and an integral single garage with an up-and-over door. Call us now in our Stubbington Office to book in your viewing today and avoid missing out!