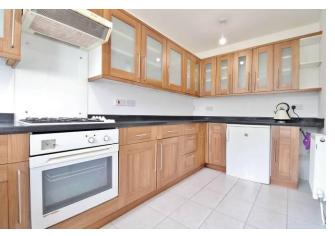

PORCH

ENTRANCE HALL

**KITCHEN** 13' 6" x 6' 8" (4.11m x 2.03m)

W/C

**LOUNGE/DINER** 22' 5" x 11' 7" (6.83m x 3.53m)

**CONSERVATORY** 21' 2" x 7' 5" (6.45m x 2.26m)

LANDING

**BEDROOM 1** 12' 2" x 10' 3" (3.71m x 3.12m)