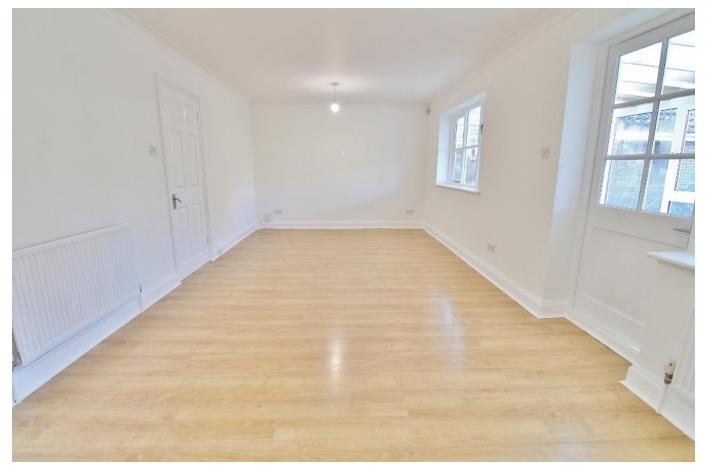

PORCH

ENTRANCE HALL

**KITCHEN** 13' 6" x 6' 8" (4.11m x 2.03m)

W/C

**LOUNGE/DINER** 22' 5" x 11' 7" (6.83m x 3.53m)

**CONSERVATORY** 21' 2" x 7' 5" (6.45m x 2.26m)

LANDING

**BEDROOM 1** 12' 2" x 10' 3" (3.71m x 3.12m)