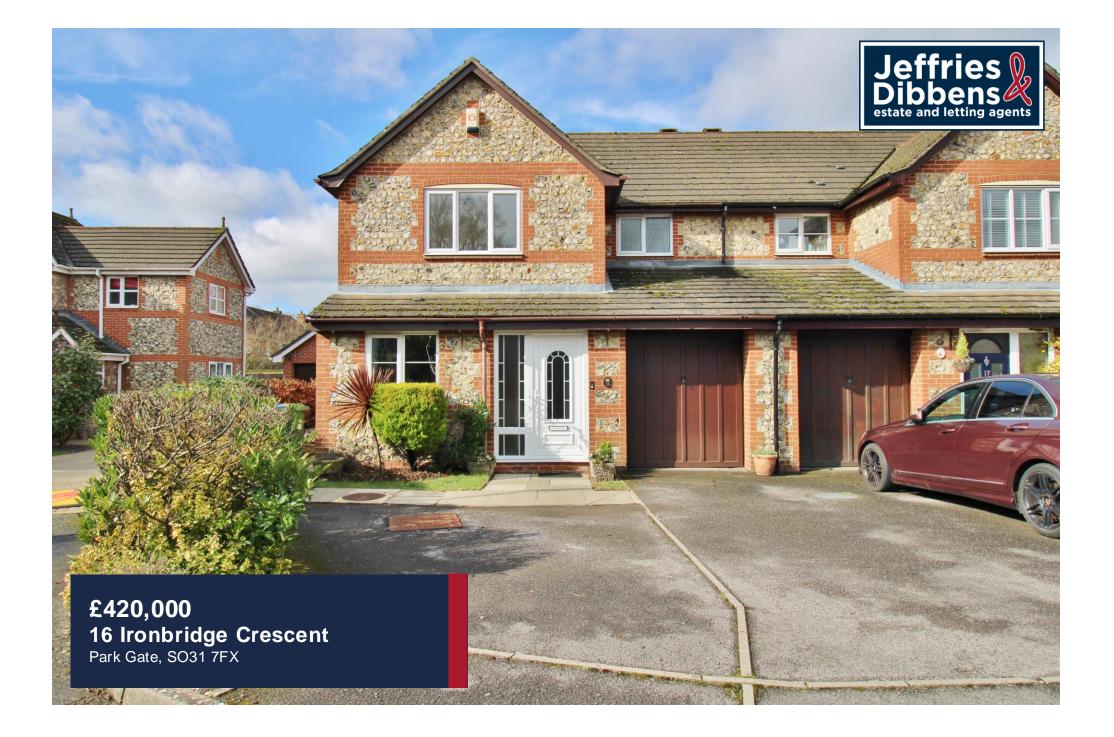

#### **PROPERTY SUMMARY**

A fantastic opportunity to acquire a generous three bedroom family home which has been recently redecorated throughout and is offered with no forward chain. A driveway offering parking for multiple vehicles leads to front door into the useful porch, then into the wide and welcoming entrance hallway. The well-appointed kitchen, downstairs W/C and generous lounge/diner follow with the light and airy conservatory to rear. Upstairs, there are three double bedrooms, an en-suite to the master bedroom and a main family bathroom. There is ample fitted storage and gas central heating throughout making this residence ready for family living. Further benefits include an enclosed, west facing, rear garden and an integral single garage with an up-and-over door. Call us now in our Stubbington Office to book in your viewing today and avoid missing out!