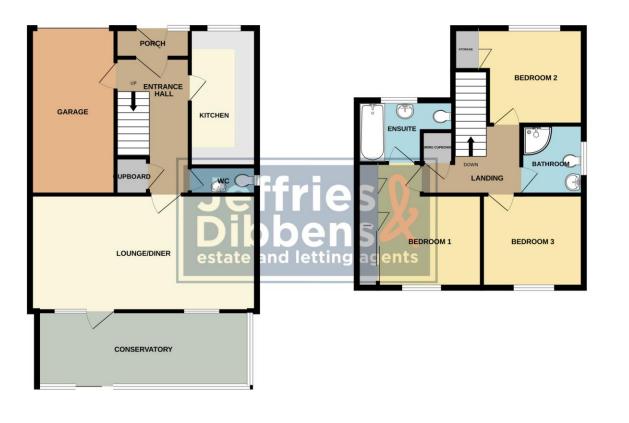

#### **PROPERTY SUMMARY**

A fantastic opportunity to acquire a generous three bedroom family home which has been recently redecorated throughout and is offered with no forward chain. A driveway offering parking for multiple vehicles leads to front door into the useful porch, then into the wide and welcoming entrance hallway. The well-appointed kitchen, downstairs W/C and generous lounge/diner follow with the light and airy conservatory to rear. Upstairs, there are three double bedrooms, an en-suite to the master bedroom and a main family bathroom. There is ample fitted storage and gas central heating throughout making this residence ready for family living. Further benefits include an enclosed, west facing, rear garden and an integral single garage with an up-and-over door. Call us now in our Stubbington Office to book in your viewing today and avoid missing out!

### PORCH

#### ENTRANCE HALL

**KITCHEN** 13' 6" x 6' 8" (4.11m x 2.03m)

### W/C

LOUNGE/DINER 22' 5" x 11' 7" (6.83m x 3.53m)

CONSERVATORY 21' 2" x 7' 5" (6.45m x 2.26m)

## LANDING

**BEDROOM 1** 12' 2" x 10' 3" (3.71m x 3.12m)

ENSUITE 9' 6" x 6' 5" (2.9m x 1.96m)

BEDROOM 2 10' 9" x 9' 6" (3.28m x 2.9m)

**BEDROOM 3** 10' x 8' 3" (3.05m x 2.51m)

BATHROOM 6' 9" x 6' 2" (2.06m x 1.88m)

### OUTSIDE

DRIV EWAY

GARAGE 16' 8" x 8' 4" (5.08m x 2.54m)

### REAR GARDEN

GROUND FLOOR

**1ST FLOOR** 

White every attempt has been made to ensure the accuracy of the long-plan contained here, measurements of doors, undows, income and upy other them are appropriate and no responsibility is taken for any ency, omission or mis-statement. This plan is for illustrative purposes only and should be used as such by any prospective purchaser. The services, systems and applicate software tested and no guarantee as to their operability or efficiency can be given. As to their operability or efficiency can be given. LOCAL AUTHORITY Fareham Borough Council