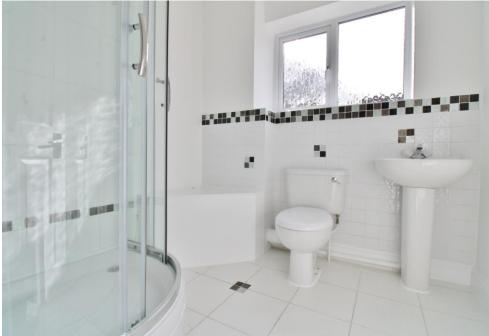

## LANDING

**BEDROOM 1** 12' 2" x 10' 3" (3.71m x 3.12m)

ENSUITE 9' 6" x 6' 5" (2.9m x 1.96m)

BEDROOM 2 10' 9" x 9' 6" (3.28m x 2.9m)

**BEDROOM 3** 10' x 8' 3" (3.05m x 2.51m)

BATHROOM 6' 9" x 6' 2" (2.06m x 1.88m)