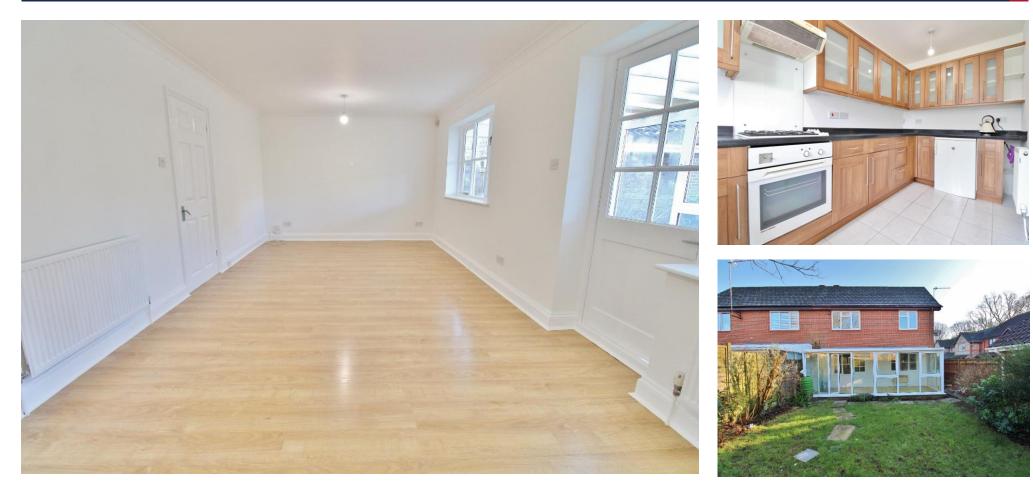

#### ENTRANCE HALL

**KITCHEN** 13' 6" x 6' 8" (4.11m x 2.03m)

### W/C

LOUNGE/DINER 22' 5" x 11' 7" (6.83m x 3.53m)

CONSERVATORY 21' 2" x 7' 5" (6.45m x 2.26m)

### REAR GARDEN

GROUND FLOOR

**1ST FLOOR** 

White every attempt has been made to ensure the accuracy of the long-plan contained here, measurements of doors, undows, income and upy other them are appropriate and no responsibility is taken for any ency, omission or mis-statement. This plan is for illustrative purposes only and should be used as such by any prospective purchaser. The services, systems and applicate software tested and no guarantee as to their operability or efficiency can be given. As to their operability or efficiency can be given. LOCAL AUTHORITY Fareham Borough Council