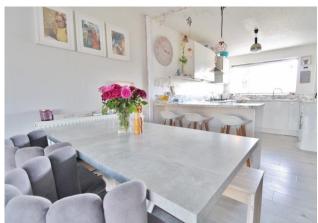

### **ENTRANCE HALLWAY**

W/C

**KITCHEN** 10' 5" x 8' 10" (3.18m x 2.69m)

**LIVING/DINING ROOM** 15' 8" x 15' 1" (4.78m x 4.6m)

**CONSERVATORY** 14' 5" x 6' 11" (4.39m x 2.11m)

**UPSTAIRS LANDING** 

**BEDROOM 1** 14' 9" x 8' (4.5m x 2.44m)