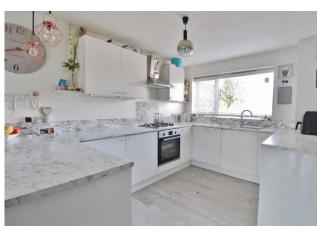

### **ENTRANCE HALLWAY**

W/C

**KITCHEN** 10' 5" x 8' 10" (3.18m x 2.69m)

**LIVING/DINING ROOM** 15' 8" x 15' 1" (4.78m x 4.6m)

**CONSERVATORY** 14' 5" x 6' 11" (4.39m x 2.11m)

**UPSTAIRS LANDING** 

**BEDROOM 1** 14' 9" x 8' (4.5m x 2.44m)