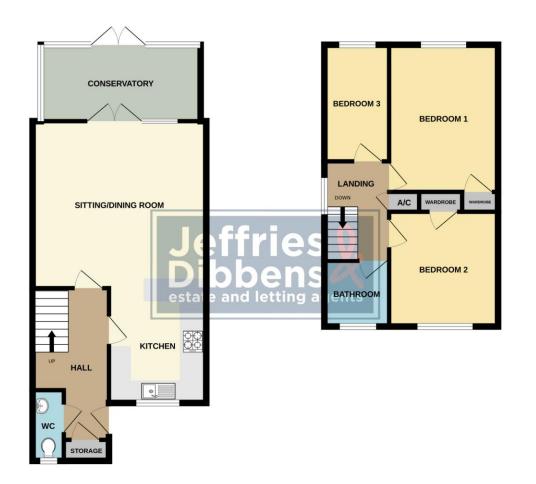

### **ENTRANCE HALLWAY**

W/C

**KITCHEN** 10' 5" x 8' 10" (3.18m x 2.69m)

**LIVING/DINING ROOM** 15' 8" x 15' 1" (4.78m x 4.6m)

**CONSERVATORY** 14' 5" x 6' 11" (4.39m x 2.11m)

**UPSTAIRS LANDING** 

**BEDROOM 1** 14' 9" x 8' (4.5m x 2.44m)

**BEDROOM 2** 10' 5" x 8' 3" (3.18m x 2.51m)

**BATHROOM** 

**BEDROOM 3** 11' 7" x 5' 10" (3.53m x 1.78m)

**OUTSIDE** 

FRONT GARDEN

**REAR GARDEN** 

GROUND FLOOR 1ST FLOOR

vivisic viewy attempt has been made to draine or accuracy of the incorpation candisched here, interductioners of doors, windows, rooms and any other items are approximate and no responsibility is taken for any error, omission or ms-statement. This plan is for illustrative purposes only and should be used as such by any prospective purchaser. The services, systems and appliances shown have not been tested and no guarante as to their operability or efficiency can be given.