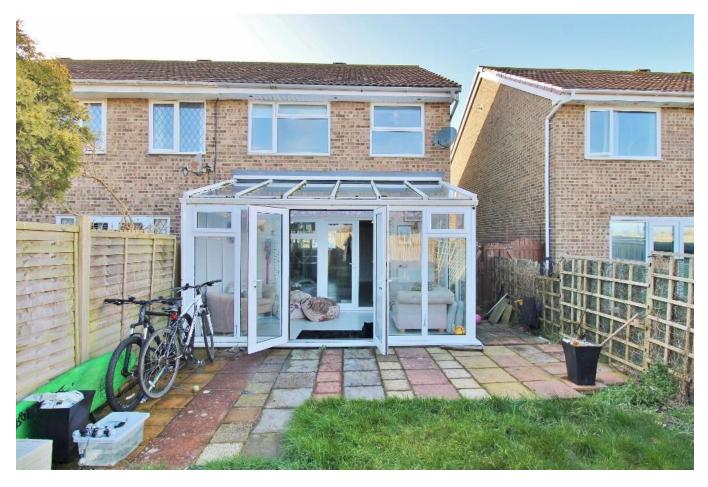

### **ENTRANCE HALLWAY**

W/C

**KITCHEN** 10' 5" x 8' 10" (3.18m x 2.69m)

**LIVING/DINING ROOM** 15' 8" x 15' 1" (4.78m x 4.6m)

**CONSERVATORY** 14' 5" x 6' 11" (4.39m x 2.11m)

**UPSTAIRS LANDING** 

**BEDROOM 1** 14' 9" x 8' (4.5m x 2.44m)

**BEDROOM 2** 10' 5" x 8' 3" (3.18m x 2.51m)

**BATHROOM** 

**BEDROOM 3** 11' 7" x 5' 10" (3.53m x 1.78m)

**OUTSIDE** 

FRONT GARDEN

**REAR GARDEN** 

GROUND FLOOR 1ST FLOOR