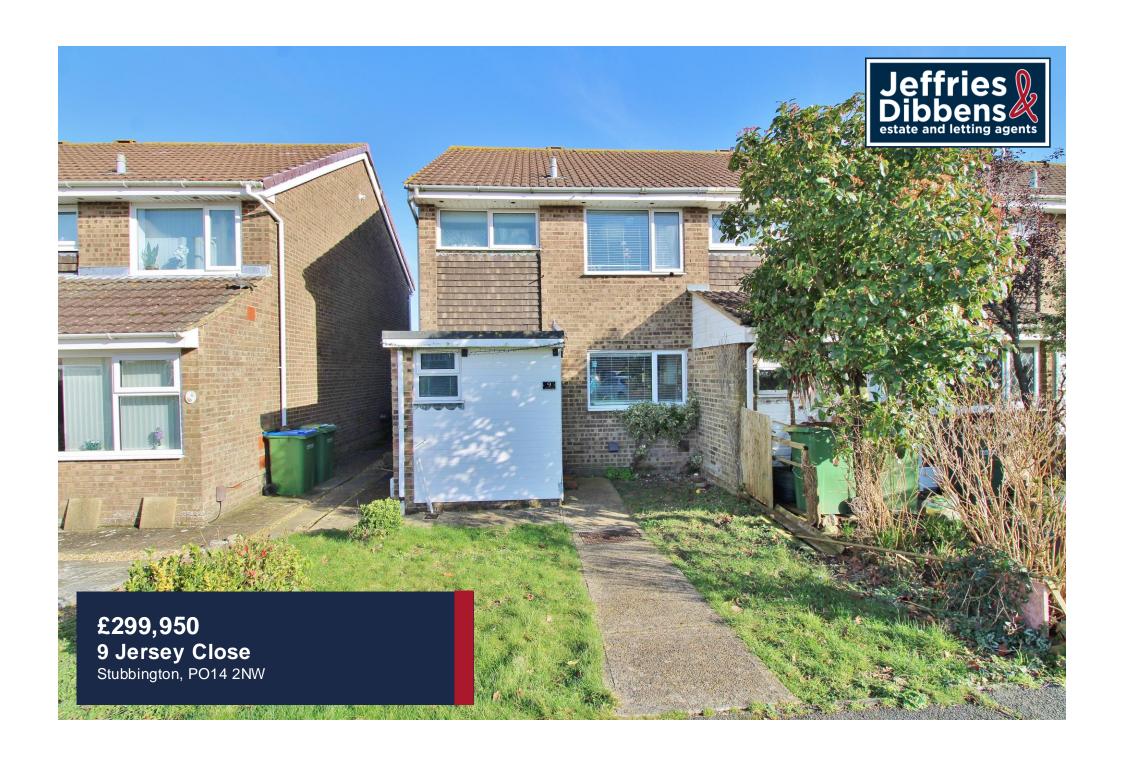

### **PROPERTY SUMMARY**

Offered with no forward chain, this three bedroom end of terrace property is in a favourable cul-de-sac, a short walking from Lee on the Solent Beach, Stubbington Village. Upon entering this family home, there is a useful downstairs W/C, an open plan kitchen/dining/living room and a pleasant conservatory overlooking the rear garden. The property has a modern look, with ample accommodation providing a versatile living space for all the family. Upstairs follow three well-proportioned bedrooms and a family bathroom. Within great school catchments, this property could be an ideal first time buy or investment, so please call us now in our Stubbington office to book in your viewing today and avoid missing out.

### **ENTRANCE HALLWAY**

W/C

**KITCHEN** 10' 5" x 8' 10" (3.18m x 2.69m)

**LIVING/DINING ROOM** 15' 8" x 15' 1" (4.78m x 4.6m)

**CONSERVATORY** 14' 5" x 6' 11" (4.39m x 2.11m)

**UPSTAIRS LANDING** 

**BEDROOM 1** 14' 9" x 8' (4.5m x 2.44m)