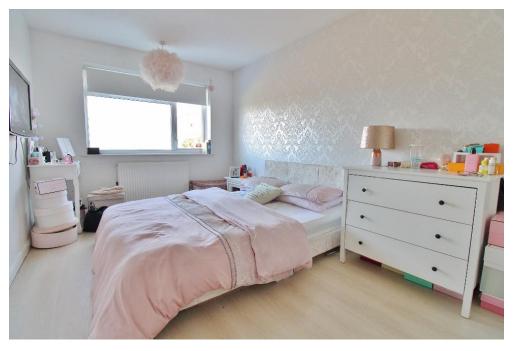

### **ENTRANCE HALLWAY**

W/C

**KITCHEN** 10' 5" x 8' 10" (3.18m x 2.69m)

**LIVING/DINING ROOM** 15' 8" x 15' 1" (4.78m x 4.6m)

**CONSERVATORY** 14' 5" x 6' 11" (4.39m x 2.11m)

**UPSTAIRS LANDING** 

**BEDROOM 1** 14' 9" x 8' (4.5m x 2.44m)