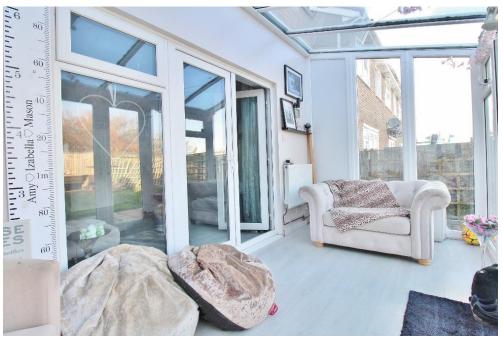

### **ENTRANCE HALLWAY**

W/C

**KITCHEN** 10' 5" x 8' 10" (3.18m x 2.69m)

**LIVING/DINING ROOM** 15' 8" x 15' 1" (4.78m x 4.6m)

**CONSERVATORY** 14' 5" x 6' 11" (4.39m x 2.11m)

**UPSTAIRS LANDING** 

**BEDROOM 1** 14' 9" x 8' (4.5m x 2.44m)