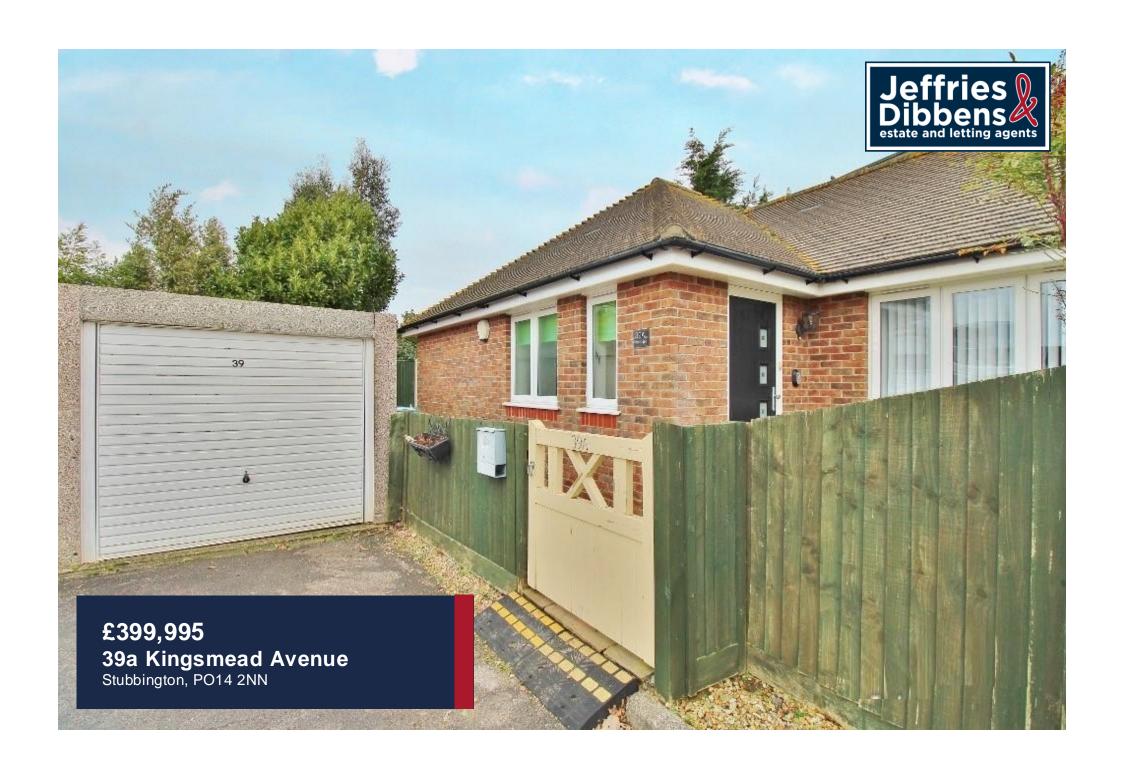

### **PROPERTY SUMMARY**

Built in 2014, this two double bedroom, two bathroom detached bungalow is purpose built and impeccably designed by an architect with ample living space and discrete fitted storage. With a single garage and double driveway, the property has so much to offer and is located within walking distance to both Stubbington Village and the beach. Internally, the property comprises a bright and welcoming entrance hallway leading to the dual aspect lounge with bi-folding doors onto the sun room overlooking a garden, an ideal space for relaxing and enjoying the spring sunshine. The main shower room is sleek and the kitchen/diner offers a social space to cater for friends and family. Two double bedrooms and an ensuite with a double walk in shower complete this immaculate home. Outside, there is a wrap-around garden and the main rear garden boasts a generously proportioned purpose built studio that features a bathroom and kitchen/living space. This property needs to be viewed to fully appreciate all that is on offer so call us now in our Stubbington Branch to book in your viewing and avoid missing out.