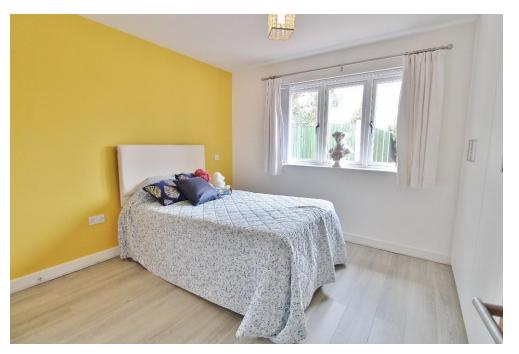

# **ENTRANCE HALL**

**LOUNGE** 16' 2" x 11' 2" (4.93m x 3.4m)

**SUN ROOM** 10' 9" x 7' 9" (3.28m x 2.36m)

**KITCHEN/DINER** 11' 5" x 10' 7" (3.48m x 3.23m)

**SHOWER ROOM** 5' 2" x 4' 8" (1.57m x 1.42m)

**BEDROOM ONE** 10' 7" x 10' 1" (3.23m x 3.07m)