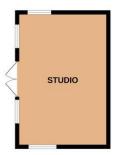

**ENSUITE** 6' 2" x 5' 1" (1.88m x 1.55m)

**BEDROOM TWO** 11' 0" x 8' 8" (3.35m x 2.64m)

OUTSIDE

**REAR GARDEN** 

**STUDIO** 18' 7" x 12' 9" (5.66m x 3.89m)

**DRIVEWAY** 

**GARAGE IN BLOCK** 

Whits very stempt, has been made to ensure the accuracy of the floorplan contained here, measurements of doners, windows, cross and siny other terms are approximate and or expenditively is table to the proc, omission or mis-statement. This plan is for illustrative purposes only and should be used as such by any prospective purchaser. The services, systems and appliances shown have not be the steed and no guarantee as to their operability or efficiency can be given.