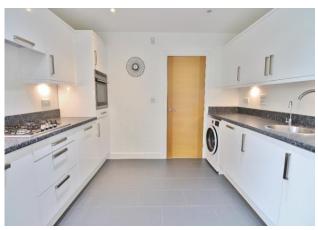

### **PROPERTY SUMMARY**

Built in 2014, this two double bedroom, two bathroom detached bungalow is purpose built and impeccably designed by an architect with ample living space and discrete fitted storage. With a single garage and double driveway, the property has so much to offer and is located within walking distance to both Stubbington Village and the beach. Internally, the property comprises a bright and welcoming entrance hallway leading to the dual aspect lounge with bi-folding doors onto the sun room overlooking a garden, an ideal space for relaxing and enjoying the spring sunshine. The main shower room is sleek and the kitchen/diner offers a social space to cater for friends and family. Two double bedrooms and an ensuite with a double walk in shower complete this immaculate home. Outside, there is a wrap-around garden and the main rear garden boasts a generously proportioned purpose built studio that features a bathroom and kitchen/living space. This property needs to be viewed to fully appreciate all that is on offer so call us now in our Stubbington Branch to book in your viewing and avoid missing out.

# **ENTRANCE HALL**

**LOUNGE** 16' 2" x 11' 2" (4.93m x 3.4m)

**SUN ROOM** 10' 9" x 7' 9" (3.28m x 2.36m)

**KITCHEN/DINER** 11' 5" x 10' 7" (3.48m x 3.23m)

**SHOWER ROOM** 5' 2" x 4' 8" (1.57m x 1.42m)

**BEDROOM ONE** 10' 7" x 10' 1" (3.23m x 3.07m)