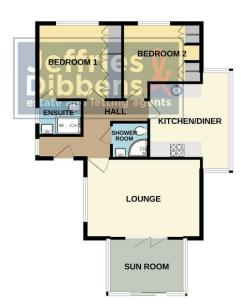

# **ENTRANCE HALL**

**LOUNGE** 16' 2" x 11' 2" (4.93m x 3.4m)

**SUN ROOM** 10' 9" x 7' 9" (3.28m x 2.36m)

**KITCHEN/DINER** 11' 5" x 10' 7" (3.48m x 3.23m)

**SHOWER ROOM** 5' 2" x 4' 8" (1.57m x 1.42m)

**BEDROOM ONE** 10' 7" x 10' 1" (3.23m x 3.07m)

**ENSUITE** 6' 2" x 5' 1" (1.88m x 1.55m)

**BEDROOM TWO** 11' 0" x 8' 8" (3.35m x 2.64m)

OUTSIDE

**REAR GARDEN** 

**STUDIO** 18' 7" x 12' 9" (5.66m x 3.89m)

**DRIVEWAY** 

**GARAGE IN BLOCK** 

Whits very stempt, has been made to ensure the accuracy of the floorplan contained here, measurements of doners, windows, cross and siny other terms are approximate and or expenditively is table to the proc, omission or mis-statement. This plan is for illustrative purposes only and should be used as such by any prospective purchaser. The services, systems and appliances shown have not be the steed and no guarantee as to their operability or efficiency can be given.

as to their operability or efficiency can be given.