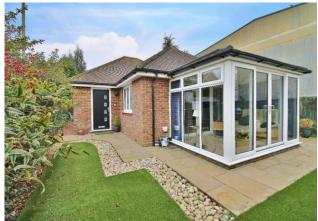

### **PROPERTY SUMMARY**

Built in 2014, this two double bedroom, two bathroom detached bungalow is purpose built and impeccably designed by an architect with ample living space and discrete fitted storage. With a single garage and double driveway, the property has so much to offer and is located within walking distance to both Stubbington Village and the beach. Internally, the property comprises a bright and welcoming entrance hallway leading to the dual aspect lounge with bi-folding doors onto the sun room overlooking a garden, an ideal space for relaxing and enjoying the spring sunshine. The main shower room is sleek and the kitchen/diner offers a social space to cater for friends and family. Two double bedrooms and an ensuite with a double walk in shower complete this immaculate home. Outside, there is a wrap-around garden and the main rear garden boasts a generously proportioned purpose built studio that features a bathroom and kitchen/living space. This property needs to be viewed to fully appreciate all that is on offer so call us now in our Stubbington Branch to book in your viewing and avoid missing out.

**ENSUITE** 6' 2" x 5' 1" (1.88m x 1.55m)

**BEDROOM TWO** 11' 0" x 8' 8" (3.35m x 2.64m)

OUTSIDE

**REAR GARDEN** 

**STUDIO** 18' 7" x 12' 9" (5.66m x 3.89m)

**DRIVEWAY** 

**GARAGE IN BLOCK** 

Whits very stempt, has been made to ensure the accuracy of the floorplan contained here, measurements of doners, windows, cross and siny other terms are approximate and or expenditively is table to the proc, omission or mis-statement. This plan is for illustrative purposes only and should be used as such by any prospective purchaser. The services, systems and appliances shown have not be the steed and no guarantee as to their operability or efficiency can be given.