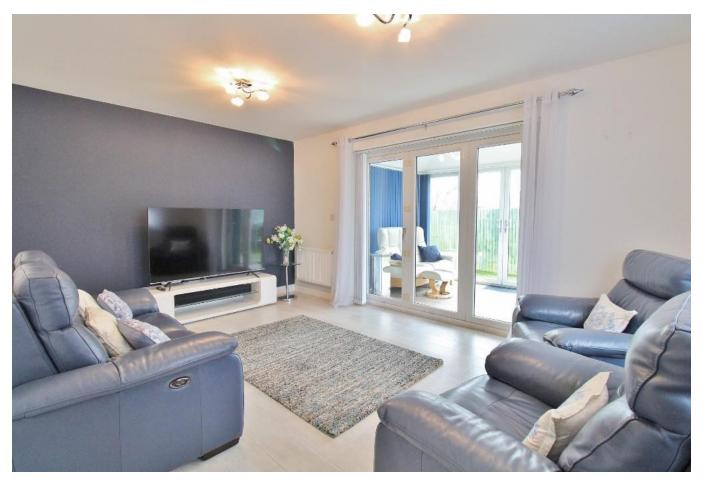

### **PROPERTY SUMMARY**

Built in 2014, this two double bedroom, two bathroom detached bungalow is purpose built and impeccably designed by an architect with ample living space and discrete fitted storage. With a single garage and double driveway, the property has so much to offer and is located within walking distance to both Stubbington Village and the beach. Internally, the property comprises a bright and welcoming entrance hallway leading to the dual aspect lounge with bi-folding doors onto the sun room overlooking a garden, an ideal space for relaxing and enjoying the spring sunshine. The main shower room is sleek and the kitchen/diner offers a social space to cater for friends and family. Two double bedrooms and an ensuite with a double walk in shower complete this immaculate home. Outside, there is a wrap-around garden and the main rear garden boasts a generously proportioned purpose built studio that features a bathroom and kitchen/living space. This property needs to be viewed to fully appreciate all that is on offer so call us now in our Stubbington Branch to book in your viewing and avoid missing out.

# **ENTRANCE HALL**

**LOUNGE** 16' 2" x 11' 2" (4.93m x 3.4m)

**SUN ROOM** 10' 9" x 7' 9" (3.28m x 2.36m)

**KITCHEN/DINER** 11' 5" x 10' 7" (3.48m x 3.23m)

**SHOWER ROOM** 5' 2" x 4' 8" (1.57m x 1.42m)

**BEDROOM ONE** 10' 7" x 10' 1" (3.23m x 3.07m)