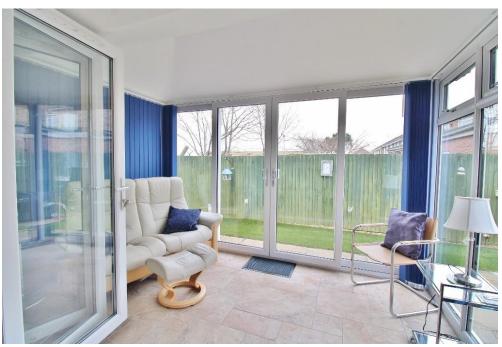

# **ENTRANCE HALL**

**LOUNGE** 16' 2" x 11' 2" (4.93m x 3.4m)

**SUN ROOM** 10' 9" x 7' 9" (3.28m x 2.36m)

**KITCHEN/DINER** 11' 5" x 10' 7" (3.48m x 3.23m)

**SHOWER ROOM** 5' 2" x 4' 8" (1.57m x 1.42m)

**BEDROOM ONE** 10' 7" x 10' 1" (3.23m x 3.07m)