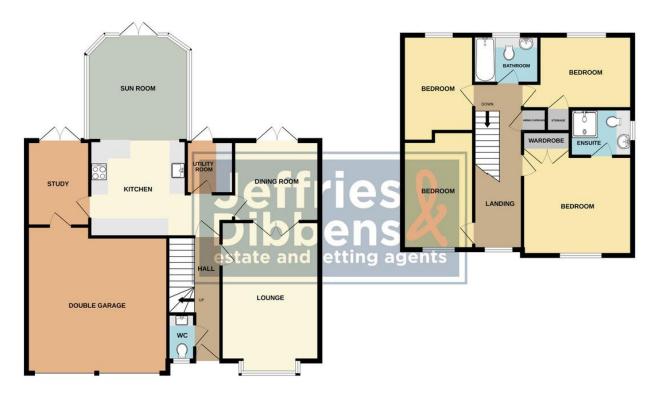

## HALLW AY

**LOUNGE** 17' 5" x 12' 2" (5.31m x 3.71m)

**DINING ROOM** 10' 2" x 9' 11" (3.1m x 3.02m)

**STUD Y** 9' 7" x 7' 6" (2.92m x 2.29m)

**KITCHEN** 11' 6" x 11' 5" (3.51m x 3.48m)

**SUN LOUNGE** 12' 2" x 12' 5" (3.71m x 3.78m)

**UTILITY ROOM** 6' 7" x 5' 8" (2.01m x 1.73m)

LANDING

**BEDROOM 1** 13' 1" x 11' 9" (3.99m x 3.58m)

ENSUITE

**BEDROOM 2** 14' 0" x 8' 6" (4.27m x 2.59m)

**BEDROOM 3** 11' 8" x 9' 8" (3.56m x 2.95m)

**BEDROOM 4** 12' 7" x 8' 5" (3.84m x 2.57m)

BATHROOM

OUTSIDE

FRONT GARDEN

**DOUBLE GAR AGE** 17' 7" x 17' 5" (5.36m x 5.31m)

REAR GARDEN

GROUND FLOOR 1093 sq.ft. (101.5 sq.m.) approx. 1ST FLOOR 705 sq.ft. (65.5 sq.m.) approx.

LOCAL AUTHORITY

Fareham Borough Council

**TENURE** 

Freehold

**COUNCIL TAX BAND** 

Ε

**VIEWINGS** 

By prior appointment only

TOTAL FLOOR AREA: 1798 sq.ft. (167.0 sq.m.) approx.

Whilst every attempt has been made to ensure the accuracy of the flooraginal contained there, measurements of doors, windows, rooms and any other items are approximate and no responsibility is taken for any error, prospective purchaser. The accuracy of the flooraginal contained the state of the accuracy prospective purchaser. The accuracy of the flooraginations shown have not been tested and no guarantee as to their operability or efficiency can be given. Made with Meropic (2025)