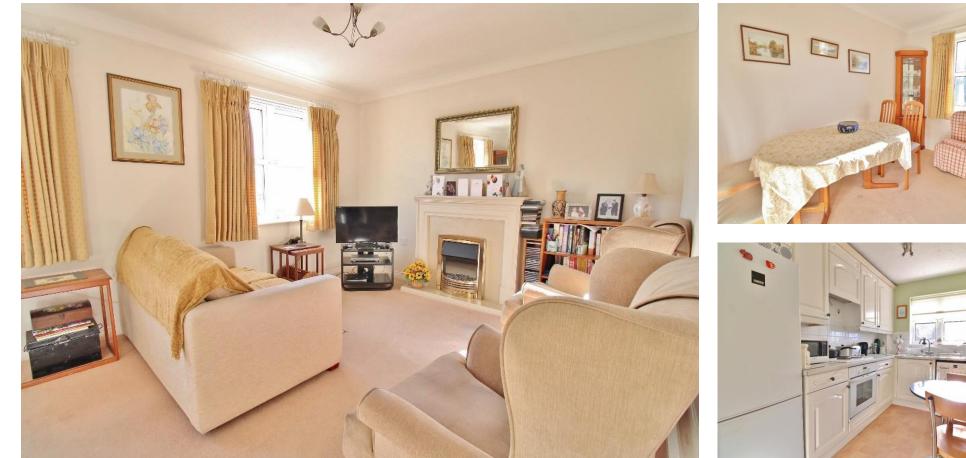

## ENTRANCE HALL

**KITCHEN** 10' 8" x 6' 3" (3.25m x 1.91m)

LOUNG E/DINER 17' 1" x 10' 8" (5.21m x 3.25m)

**BEDROOM 1** 15' x 9' 4" (4.57m x 2.84m)

**ENSUITE** 5' 7" x 4' 9" (1.7m x 1.45m)

**BEDROOM 2** 11' 2" x 8' 1" (3.4m x 2.46m)