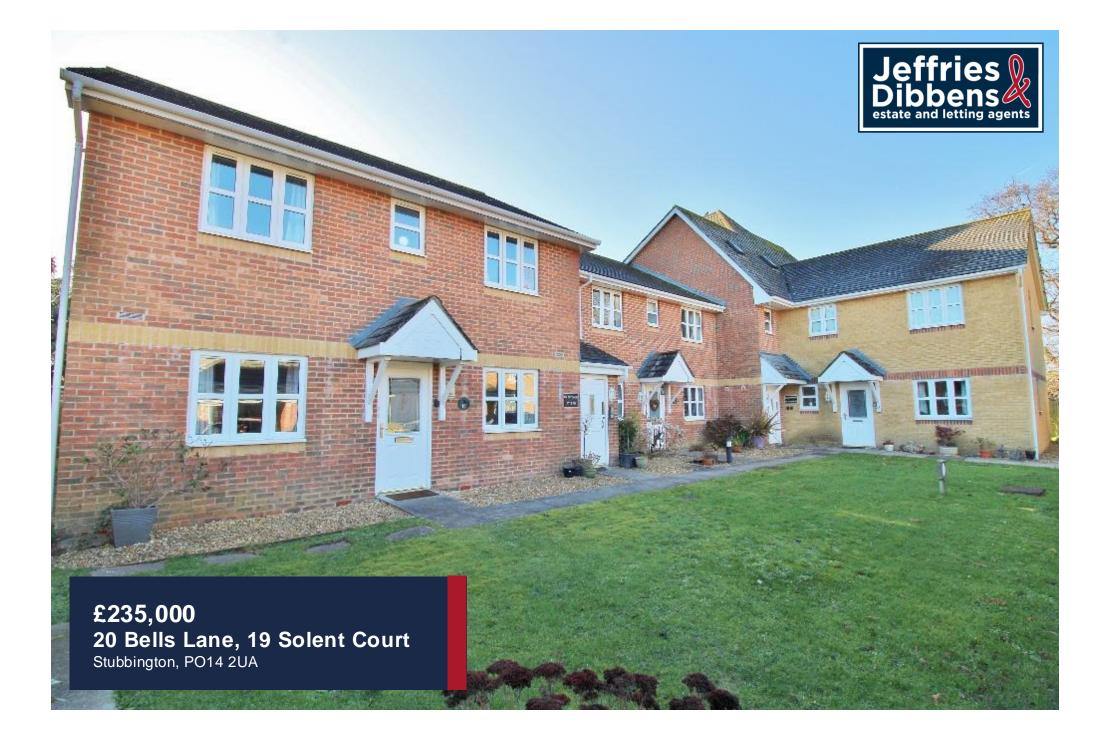

## **PROPERTY SUMMARY**

This two bedroom, two bathroom, first floor apartment is offered with no forward chain and is situated in a highly sought after location in Stubbington, close to local amenities, Hill Head beach and Stubbington Park. With a secure entry system and alloc ated parking under a car port, this property boasts an entrance hallway, fitted kitchen with space for a breakfast table, bright dual aspect lounge, two well-proportioned bedrooms, an en-suite to the master and a spacious bathroom. Requiring some updating, this apartment offers a fantastic opportunity for a buyer to put their own stamp on their next home.