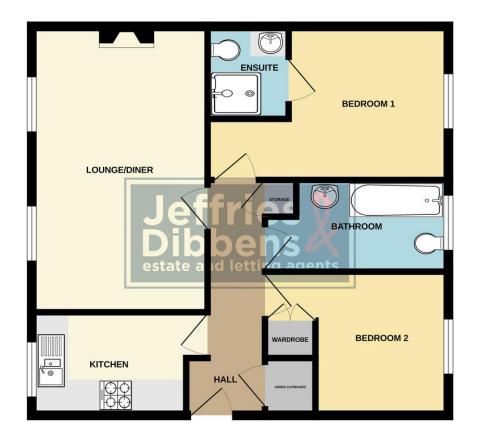

## **PROPERTY SUMMARY**

This two bedroom, two bathroom, first floor apartment is offered with no forward chain and is situated in a highly sought after location in Stubbington, close to local amenities, Hill Head beach and Stubbington Park. With a secure entry system and alloc ated parking under a car port, this property boasts an entrance hallway, fitted kitchen with space for a breakfast table, bright dual aspect lounge, two well-proportioned bedrooms, an en-suite to the master and a spacious bathroom. Requiring some updating, this apartment offers a fantastic opportunity for a buyer to put their own stamp on their next home.

## ENTRANCE HALL

**KITCHEN** 10' 8" x 6' 3" (3.25m x 1.91m)

LOUNG E/DINER 17' 1" x 10' 8" (5.21m x 3.25m)

**BEDROOM 1** 15' x 9' 4" (4.57m x 2.84m)

**ENSUITE** 5' 7" x 4' 9" (1.7m x 1.45m)

**BEDROOM 2** 11' 2" x 8' 1" (3.4m x 2.46m)

**BATHROOM** 11' 2" x 5' 6" (3.4m x 1.68m)

TOTAL FLOOR AREA: 592 sq.ft. (55.0 sq.m.) approx. White every adampt has been made to ensure the accuracy of the floorplan contained here, resourcement contained here, resourcement in the state of the state of the state of the state ensurement of the statement. The plant is for thiurstate purposes only and that the used as such by any prospective purchase. The services, systems and appliances shown have not been tested and no guarante as to the spreakling of the finety can be given.