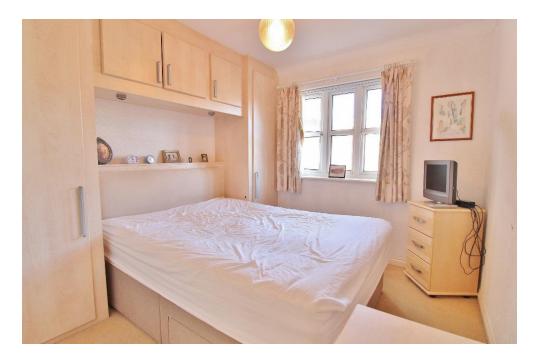

## ENTRANCE HALL

**KITCHEN** 10' 8" x 6' 3" (3.25m x 1.91m)

LOUNG E/DINER 17' 1" x 10' 8" (5.21m x 3.25m)

**BEDROOM 1** 15' x 9' 4" (4.57m x 2.84m)

**ENSUITE** 5' 7" x 4' 9" (1.7m x 1.45m)

**BEDROOM 2** 11' 2" x 8' 1" (3.4m x 2.46m)