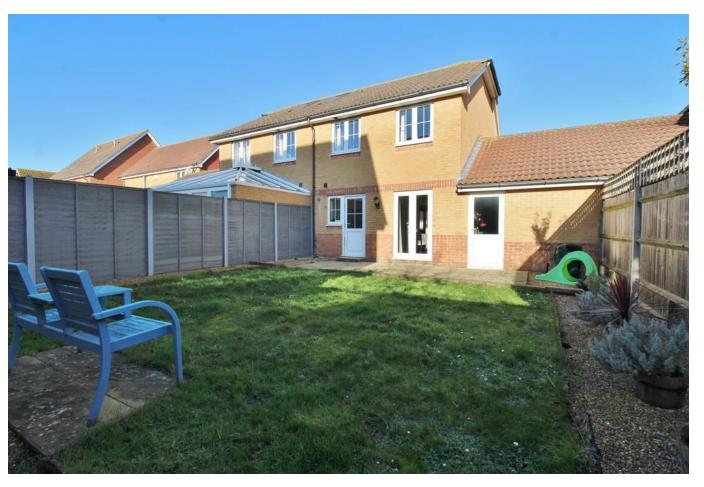

# PROPERTY SUMMARY

This three bedroom, semi-detached home is situated on the quiet cul-de-sac of Albacore Close, Lee-on-the-Solent. This property is immaculately presented throughout and has a w/c, a spacious longue, dining room with double doors into the garden, and a fitted kitchen. Upstairs comprises a generous master bedroom with built in wardrobes and an en-suite, a neutral family bathroom and an additional two bedrooms. Other benefits include a south facing rear garden, a garage and a driveway. Situated in a highly sought-after location, this home is close to local amenities, schools, and the coastline. Properties in this area are in high demand, so don't miss the chance to arrange a viewing today!

**BEDROOM** 11' 6" x 8' 7" (3.51m x 2.62m)

**BEDROOM THREE** 10' x 6' 7" (3.05m x 2.01m)

OUTSIDE

**REAR GARDEN** 

GARAGE

**DRIVEWAY** 

GROUND FLOOR 1ST FLOOR

White very attempt has been made to ensure the accuracy of the floorigan contained these, measurement of donce, includes, come and any other terms are approximate and on responsibility is taken for any comission or mis-statement. This plan is for literature purposes only and should be used as such by any prospective purchaser. The services, systems and appliances shown have not been tested and no guarantee as to their operability or efficiency can be given.