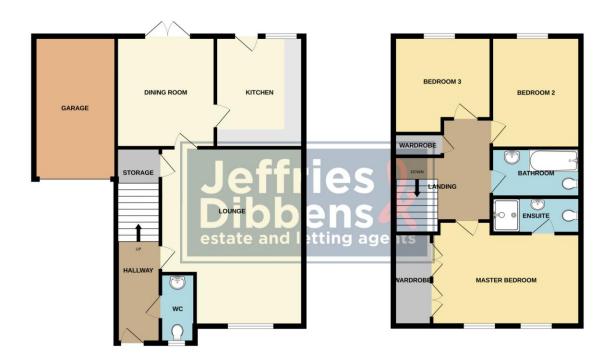

**BEDROOM** 11' 6" x 8' 7" (3.51m x 2.62m)

**BEDROOM THREE** 10' x 6' 7" (3.05m x 2.01m)

OUTSIDE

**REAR GARDEN** 

GARAGE

**DRIVEWAY** 

GROUND FLOOR 1ST FLOOR

White very attempt has been made to ensure the accuracy of the floorigan contained these, measurement of donce, includes, come and any other terms are approximate and on responsibility is taken for any comission or mis-statement. This plan is for literature purposes only and should be used as such by any prospective purchaser. The services, systems and appliances shown have not been tested and no guarantee as to their operability or efficiency can be given.

As to their operability or efficiency can be given.

As which we have been compared to the comp