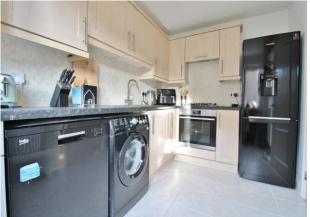

# PROPERTY SUMMARY

This three bedroom, semi-detached home is situated on the quiet cul-de-sac of Albacore Close, Lee-on-the-Solent. This property is immaculately presented throughout and has a w/c, a spacious longue, dining room with double doors into the garden, and a fitted kitchen. Upstairs comprises a generous master bedroom with built in wardrobes and an en-suite, a neutral family bathroom and an additional two bedrooms. Other benefits include a south facing rear garden, a garage and a driveway. Situated in a highly sought-after location, this home is close to local amenities, schools, and the coastline. Properties in this area are in high demand, so don't miss the chance to arrange a viewing today!

# **HALLWAY**

**LOUNGE** 18' 4" x 12' 1" (5.59m x 3.68m)

**DINING ROOM** 11' 1" x 8' (3.38m x 2.44m)

**KITCHEN** 11' x 7' 1" (3.35m x 2.16m)

WC

LANDING

**MASTER BEDROOM** 13' 6" x 8' 6" (4.11m x 2.59m)

**ENSUITE** 8' 7" x 3' 10" (2.62m x 1.17m)