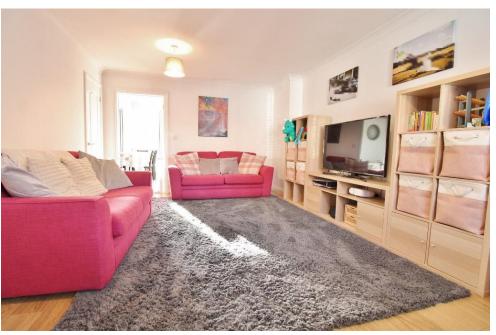

# PROPERTY SUMMARY

This three bedroom, semi-detached home is situated on the quiet cul-de-sac of Albacore Close, Lee-on-the-Solent. This property is immaculately presented throughout and has a w/c, a spacious longue, dining room with double doors into the garden, and a fitted kitchen. Upstairs comprises a generous master bedroom with built in wardrobes and an en-suite, a neutral family bathroom and an additional two bedrooms. Other benefits include a south facing rear garden, a garage and a driveway. Situated in a highly sought-after location, this home is close to local amenities, schools, and the coastline. Properties in this area are in high demand, so don't miss the chance to arrange a viewing today!

# **HALLWAY**

**LOUNGE** 18' 4" x 12' 1" (5.59m x 3.68m)

**DINING ROOM** 11' 1" x 8' (3.38m x 2.44m)

**KITCHEN** 11' x 7' 1" (3.35m x 2.16m)

WC

LANDING

**MASTER BEDROOM** 13' 6" x 8' 6" (4.11m x 2.59m)

**ENSUITE** 8' 7" x 3' 10" (2.62m x 1.17m)