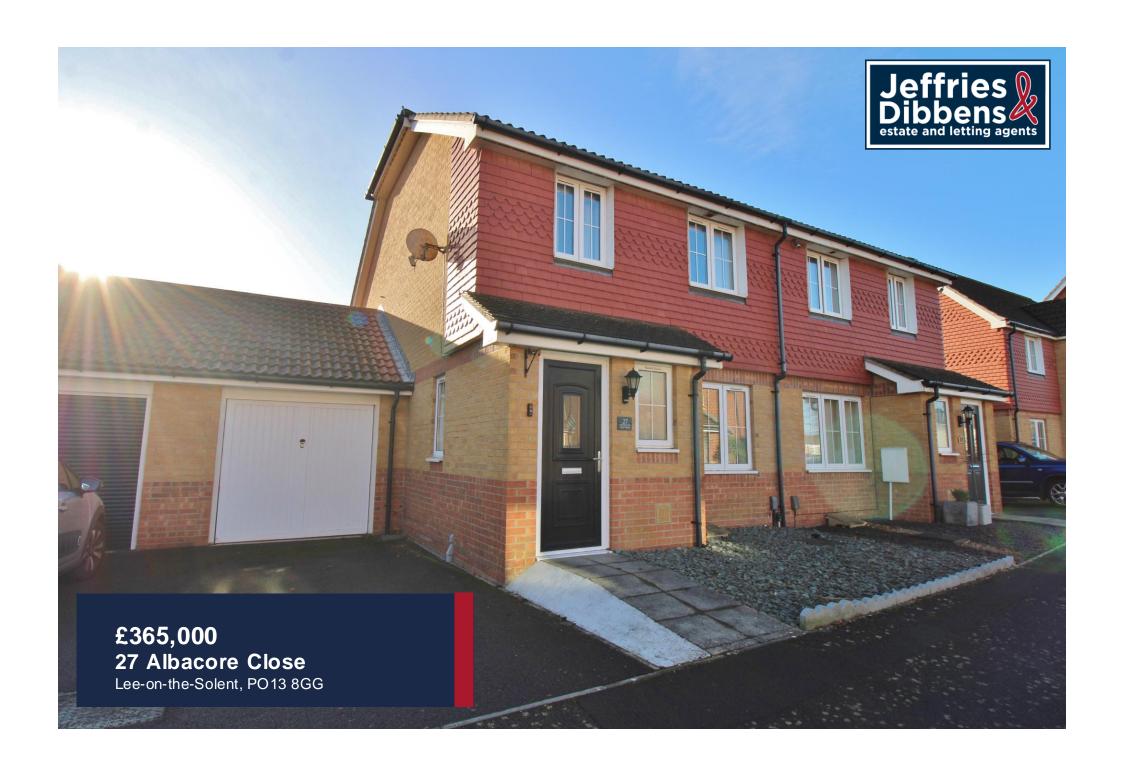

# PROPERTY SUMMARY

This three bedroom, semi-detached home is situated on the quiet cul-de-sac of Albacore Close, Lee-on-the-Solent. This property is immaculately presented throughout and has a w/c, a spacious longue, dining room with double doors into the garden, and a fitted kitchen. Upstairs comprises a generous master bedroom with built in wardrobes and an en-suite, a neutral family bathroom and an additional two bedrooms. Other benefits include a south facing rear garden, a garage and a driveway. Situated in a highly sought-after location, this home is close to local amenities, schools, and the coastline. Properties in this area are in high demand, so don't miss the chance to arrange a viewing today!