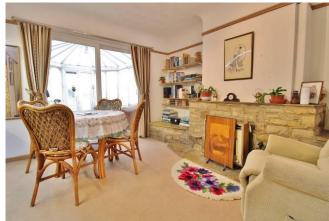

# **ENTRANCE HALLWAY**

**LOUNGE** 19' 7" x 10' 6" (5.97m x 3.2m)

**DINING ROOM** 17' x 11' 1" (5.18m x 3.38m)

**KITCHEN** 20' 2" x 8' 0" (6.15m x 2.44m)

**CONSERVATORY** 13' 6" x 10' (4.11m x 3.05m)

**SHOWER ROOM** 5' 9" x 5' (1.75m x 1.52m)