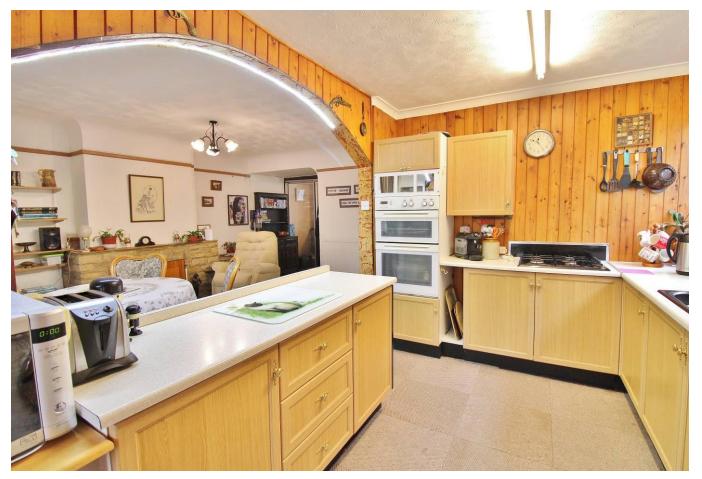

# **ENTRANCE HALLWAY**

**LOUNGE** 19' 7" x 10' 6" (5.97m x 3.2m)

**DINING ROOM** 17' x 11' 1" (5.18m x 3.38m)

**KITCHEN** 20' 2" x 8' 0" (6.15m x 2.44m)

**CONSERVATORY** 13' 6" x 10' (4.11m x 3.05m)

**SHOWER ROOM** 5' 9" x 5' (1.75m x 1.52m)