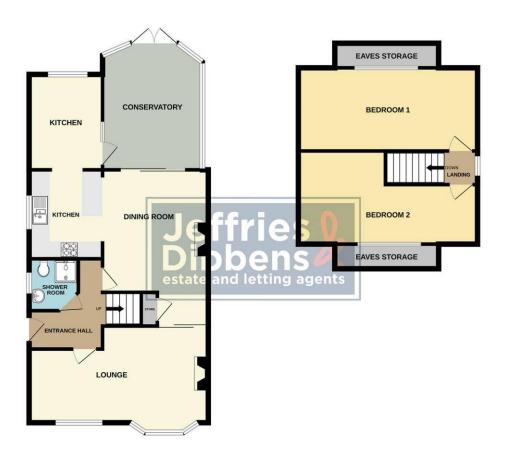

# **ENTRANCE HALLWAY**

**LOUNGE** 19' 7" x 10' 6" (5.97m x 3.2m)

**DINING ROOM** 17' x 11' 1" (5.18m x 3.38m)

**KITCHEN** 20' 2" x 8' 0" (6.15m x 2.44m)

**CONSERVATORY** 13' 6" x 10' (4.11m x 3.05m)

**SHOWER ROOM** 5' 9" x 5' (1.75m x 1.52m)

**BEDROOM 1** 19' 8" x 9' 1" (5.99m x 2.77m)

**BEDROOM 2** 19' 8" x 9' 6" (5.99m x 2.9m)

OUTSIDE

**DRIVEWAY PARKING** 

FRONT GARDEN

**REAR GARDEN** 

SINGLE DETACHED GARAGE

GROUND FLOOR 1ST FLOOR

Whist every attempt has been made to ensure the accuracy of the floorplan contained here, measurement of doors, windows, noons and any other items are approximate and no responsibility in state for any encomission or mis-statement. This plan is for illustrative purposes only and should be used as such by any prospective purchaser. The services, systems and appliances shown have the been tested and no guaran as to their operability or efficiency can be given.

As to their operability or efficiency can be given.