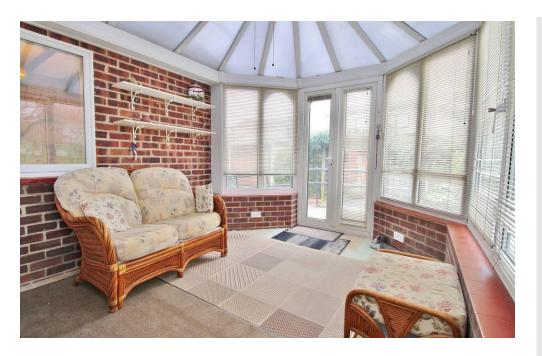

# **ENTRANCE HALLWAY**

**LOUNGE** 19' 7" x 10' 6" (5.97m x 3.2m)

**DINING ROOM** 17' x 11' 1" (5.18m x 3.38m)

**KITCHEN** 20' 2" x 8' 0" (6.15m x 2.44m)

**CONSERVATORY** 13' 6" x 10' (4.11m x 3.05m)

**SHOWER ROOM** 5' 9" x 5' (1.75m x 1.52m)