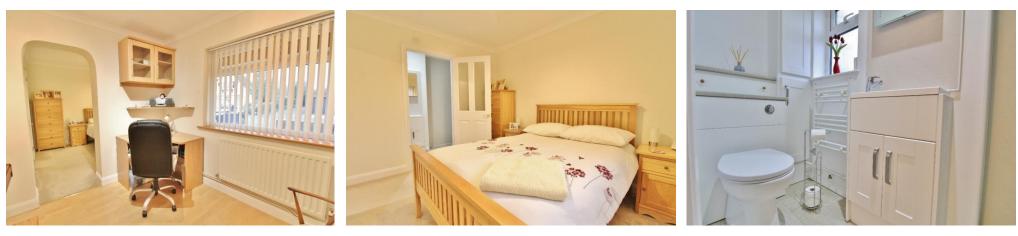

## HALLWAY

LOUNGE 21' 1" x 13' 9" (6.43m x 4.19m)

KITCHEN/DINER 18'4" x 12'4" (5.59m x 3.76m)

**UTILITY ROOM** 9' 6" x 7' 5" (2.9m x 2.26m)

**WC** 6' 6" x 4' 3" (1.98m x 1.3m)

**STUDY/DRESSING ROOM** 9'8" x 9'5" (2.95m x 2.87m)

**BEDROOM TWO** 10'8" x 9'4" (3.25m x 2.84m)

ENSUITE 9' 1" x 3' (2.77m x 0.91m)

## LANDING

MASTER BEDROOM 15' 1" x 10' 3" (4.6m x 3.12m)

DRESSING ROOM 7' 10" x 4' (2.39m x 1.22m)

BEDROOM THREE 10' 9" x 9' 2" (3.28m x 2.79m)

**BEDROOM FOUR** 9' 2" x 6' 9" (2.79m x 2.06m)

**BATHROOM** 8' 3" x 6' 3" (2.51m x 1.91m)