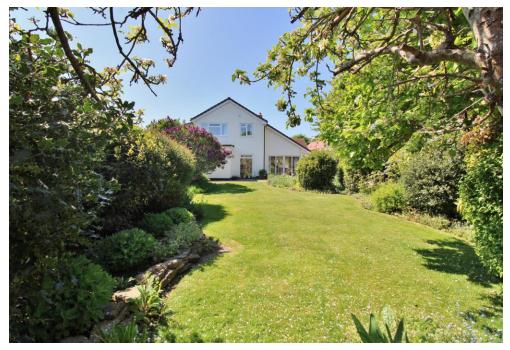

## PROPERTY SUMMARY

In a highly sought after location in Stubbington, moments from Lee on the Solent and Hill Head beaches, this four bedroom house is immaculately presented throughout and boasts a unique mezzanine-style first floor. The property begins upon entering the wide hallway, leading into the bright, vaulted lounge, flowing beautifully into the dining room, kitchen and utility to the rear. Offering annex potential, the front of the property features bedroom two, open into a further reception room and with an ensuite shower room. Upstairs, a main family bathroom and three further bedrooms follow, with a dressing room and ensuite from the generous master bedroom. Further benefits include a downstairs W/C and a separate shower room upstairs. A deceptively large plot accommodates not only the front driveway, garden and large rear garden, but also a side garden which is home to greenhouses, sheds and a fantastic double garage. The double garage stretches over 18 x 17ft and has a large paved hardstand in front - ideal for car enthusiasts or simply for storage or a workshop. Already with lots to offer, this property has even more potential yet! Call us now in our Stubbington Branch to book in your viewing today and avoid missing out.

**SHOWER ROOM** 3' x 5' (0.91m x 1.52m)

OUTSIDE

REAR GARDEN

**DOUBLE GARAGE** 18' 3" x 17' 4" (5.56m x 5.28m)

DRIVEWAY

FRONT GARDEN

DRIVEWAY

Whilst every attempt has been made to ensure the accuracy of the floorplan contained here, measurements of doors, monous, norms and any other items are approximate and no responsibility is taken for any error, prospective purchaser. The services, systems and appliances shown have not been tested and no guarantee as to their operability or efficiency can be given. Made with Meropix 62025