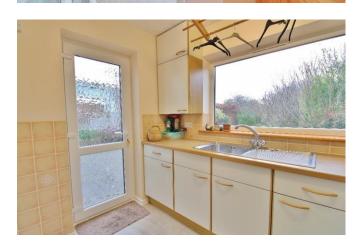

## HALLWAY

LOUNGE 21' 1" x 13' 9" (6.43m x 4.19m)

KITCHEN/DINER 18'4" x 12'4" (5.59m x 3.76m)

**UTILITY ROOM** 9' 6" x 7' 5" (2.9m x 2.26m)

**WC** 6' 6" x 4' 3" (1.98m x 1.3m)

**STUDY/DRESSING ROOM** 9'8" x 9'5" (2.95m x 2.87m)