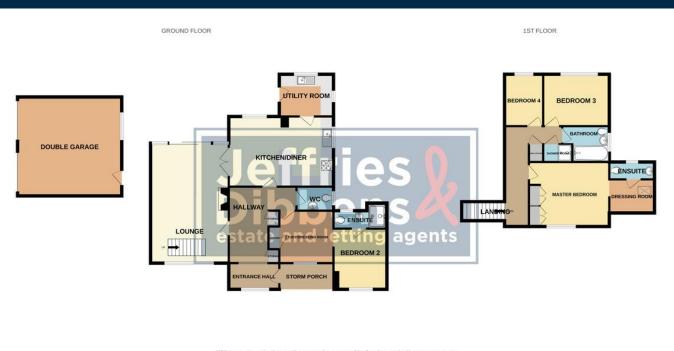

## HALLWAY

LOUNGE 21' 1" x 13' 9" (6.43m x 4.19m)

KITCHEN/DINER 18'4" x 12'4" (5.59m x 3.76m)

**UTILITY ROOM** 9' 6" x 7' 5" (2.9m x 2.26m)

**WC** 6' 6" x 4' 3" (1.98m x 1.3m)

**STUDY/DRESSING ROOM** 9'8" x 9'5" (2.95m x 2.87m)

**BEDROOM TWO** 10'8" x 9'4" (3.25m x 2.84m)

ENSUITE 9' 1" x 3' (2.77m x 0.91m)

## LANDING

MASTER BEDROOM 15' 1" x 10' 3" (4.6m x 3.12m)

DRESSING ROOM 7' 10" x 4' (2.39m x 1.22m)

BEDROOM THREE 10' 9" x 9' 2" (3.28m x 2.79m)

**BEDROOM FOUR** 9' 2" x 6' 9" (2.79m x 2.06m)

**BATHROOM** 8' 3" x 6' 3" (2.51m x 1.91m)

**SHOWER ROOM** 3' x 5' (0.91m x 1.52m)

OUTSIDE

REAR GARDEN

**DOUBLE GARAGE** 18' 3" x 17' 4" (5.56m x 5.28m)

DRIVEWAY

FRONT GARDEN

DRIVEWAY

Whilst every attempt has been made to ensure the accuracy of the floorplan contained here, measurements of doors, monous, norms and any other items are approximate and no responsibility is taken for any error, prospective purchaser. The services, systems and appliances shown have not been tested and no guarantee as to their operability or efficiency can be given. Made with Meropix 62025