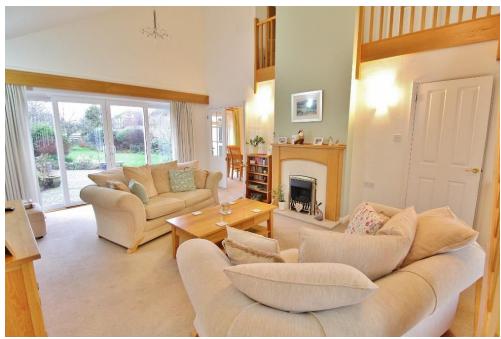

## PROPERTY SUMMARY

In a highly sought after location in Stubbington, moments from Lee on the Solent and Hill Head beaches, this four bedroom house is immaculately presented throughout and boasts a unique mezzanine-style first floor. The property begins upon entering the wide hallway, leading into the bright, vaulted lounge, flowing beautifully into the dining room, kitchen and utility to the rear. Offering annex potential, the front of the property features bedroom two, open into a further reception room and with an ensuite shower room. Upstairs, a main family bathroom and three further bedrooms follow, with a dressing room and ensuite from the generous master bedroom. Further benefits include a downstairs W/C and a separate shower room upstairs. A deceptively large plot accommodates not only the front driveway, garden and large rear garden, but also a side garden which is home to greenhouses, sheds and a fantastic double garage. The double garage stretches over 18 x 17ft and has a large paved hardstand in front - ideal for car enthusiasts or simply for storage or a workshop. Already with lots to offer, this property has even more potential yet! Call us now in our Stubbington Branch to book in your viewing today and avoid missing out.

## HALLWAY

LOUNGE 21' 1" x 13' 9" (6.43m x 4.19m)

KITCHEN/DINER 18'4" x 12'4" (5.59m x 3.76m)

**UTILITY ROOM** 9' 6" x 7' 5" (2.9m x 2.26m)

**WC** 6' 6" x 4' 3" (1.98m x 1.3m)

**STUDY/DRESSING ROOM** 9'8" x 9'5" (2.95m x 2.87m)