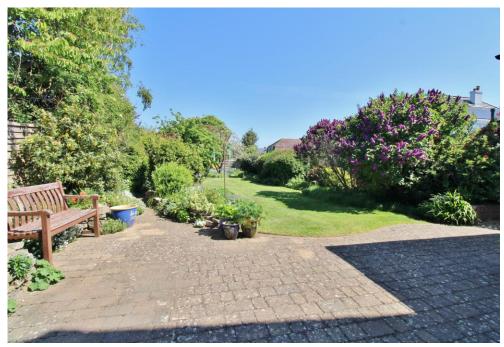

## PROPERTY SUMMARY

In a highly sought after location in Stubbington, moments from Lee on the Solent and Hill Head beaches, this four bedroom house is immaculately presented throughout and boasts a unique mezzanine-style first floor. The property begins upon entering the wide hallway, leading into the bright, vaulted lounge, flowing beautifully into the dining room, kitchen and utility to the rear. Offering annex potential, the front of the property features bedroom two, open into a further reception room and with an ensuite shower room. Upstairs, a main family bathroom and three further bedrooms follow, with a dressing room and ensuite from the generous master bedroom. Further benefits include a downstairs W/C and a separate shower room upstairs. A deceptively large plot accommodates not only the front driveway, garden and large rear garden, but also a side garden which is home to greenhouses, sheds and a fantastic double garage. The double garage stretches over 18 x 17ft and has a large paved hardstand in front - ideal for car enthusiasts or simply for storage or a workshop. Already with lots to offer, this property has even more potential yet! Call us now in our Stubbington Branch to book in your viewing today and avoid missing out.

**SHOWER ROOM** 3' x 5' (0.91m x 1.52m)

OUTSIDE

REAR GARDEN

**DOUBLE GARAGE** 18' 3" x 17' 4" (5.56m x 5.28m)

DRIVEWAY

FRONT GARDEN

DRIVEWAY

Whilst every attempt has been made to ensure the accuracy of the floorplan contained here, measurements of doors, monous, norms and any other items are approximate and no responsibility is taken for any error, prospective purchaser. The services, systems and appliances shown have not been tested and no guarantee as to their operability or efficiency can be given. Made with Meropix 62025