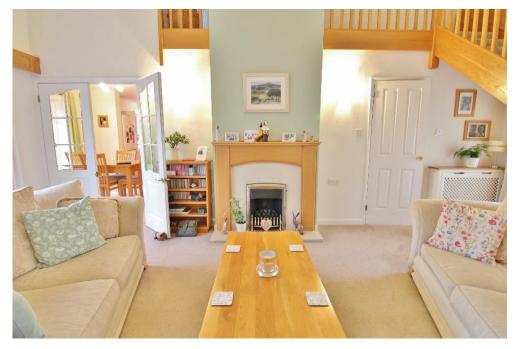

## PROPERTY SUMMARY

In a highly sought after location in Stubbington, moments from Lee on the Solent and Hill Head beaches, this four bedroom house is immaculately presented throughout and boasts a unique mezzanine-style first floor. The property begins upon entering the wide hallway, leading into the bright, vaulted lounge, flowing beautifully into the dining room, kitchen and utility to the rear. Offering annex potential, the front of the property features bedroom two, open into a further reception room and with an ensuite shower room. Upstairs, a main family bathroom and three further bedrooms follow, with a dressing room and ensuite from the generous master bedroom. Further benefits include a downstairs W/C and a separate shower room upstairs. A deceptively large plot accommodates not only the front driveway, garden and large rear garden, but also a side garden which is home to greenhouses, sheds and a fantastic double garage. The double garage stretches over 18 x 17ft and has a large paved hardstand in front - ideal for car enthusiasts or simply for storage or a workshop. Already with lots to offer, this property has even more potential yet! Call us now in our Stubbington Branch to book in your viewing today and avoid missing out.

## HALLWAY

LOUNGE 21' 1" x 13' 9" (6.43m x 4.19m)

KITCHEN/DINER 18'4" x 12'4" (5.59m x 3.76m)

**UTILITY ROOM** 9' 6" x 7' 5" (2.9m x 2.26m)

**WC** 6' 6" x 4' 3" (1.98m x 1.3m)

**STUDY/DRESSING ROOM** 9'8" x 9'5" (2.95m x 2.87m)