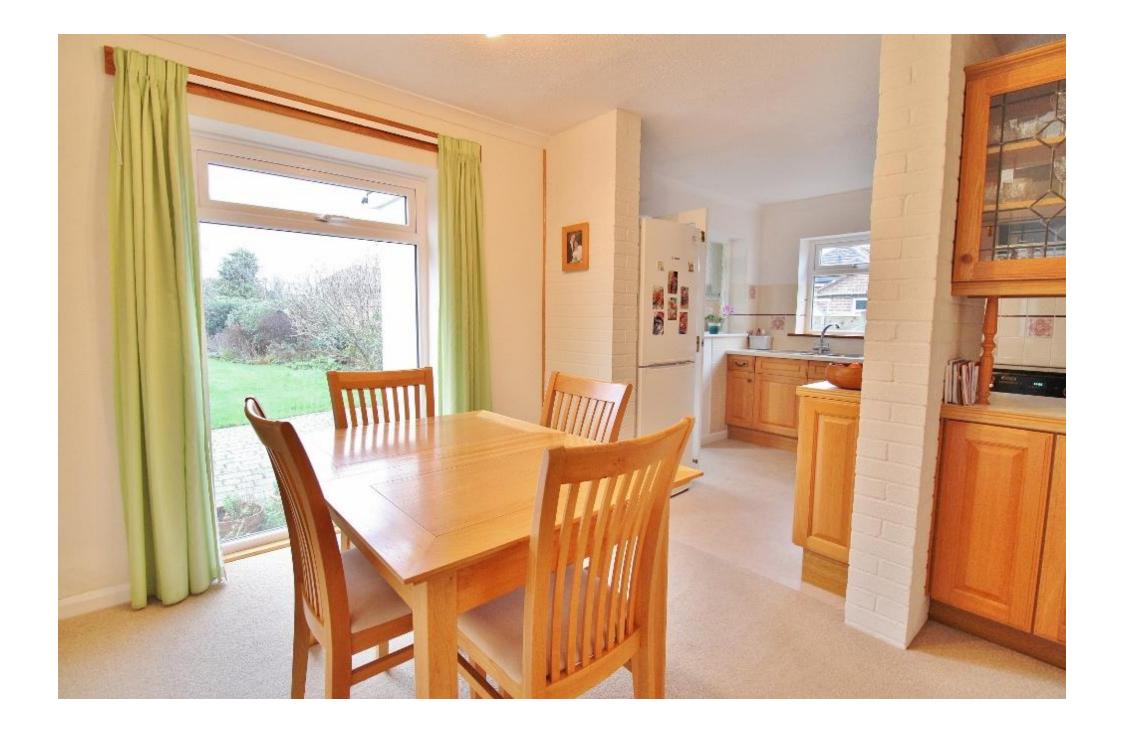

## PROPERTY SUMMARY

In a highly sought after location in Stubbington, moments from Lee on the Solent and Hill Head beaches, this four bedroom house is immaculately presented throughout and boasts a unique mezzanine-style first floor. The property begins upon entering the wide hallway, leading into the bright, vaulted lounge, flowing beautifully into the dining room, kitchen and utility to the rear. Offering annex potential, the front of the property features bedroom two, open into a further reception room and with an ensuite shower room. Upstairs, a main family bathroom and three further bedrooms follow, with a dressing room and ensuite from the generous master bedroom. Further benefits include a downstairs W/C and a separate shower room upstairs. A deceptively large plot accommodates not only the front driveway, garden and large rear garden, but also a side garden which is home to greenhouses, sheds and a fantastic double garage. The double garage stretches over 18 x 17ft and has a large paved hardstand in front - ideal for car enthusiasts or simply for storage or a workshop. Already with lots to offer, this property has even more potential yet! Call us now in our Stubbington Branch to book in your viewing today and avoid missing out.

## HALLWAY

LOUNGE 21' 1" x 13' 9" (6.43m x 4.19m)

KITCHEN/DINER 18'4" x 12'4" (5.59m x 3.76m)

**UTILITY ROOM** 9' 6" x 7' 5" (2.9m x 2.26m)

**WC** 6' 6" x 4' 3" (1.98m x 1.3m)

**STUDY/DRESSING ROOM** 9'8" x 9'5" (2.95m x 2.87m)