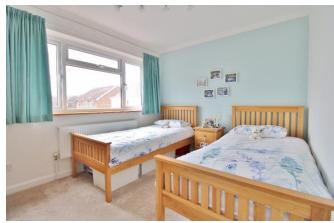

## LANDING

MASTER BEDROOM 15' 1" x 10' 3" (4.6m x 3.12m)

DRESSING ROOM 7' 10" x 4' (2.39m x 1.22m)

BEDROOM THREE 10' 9" x 9' 2" (3.28m x 2.79m)

**BEDROOM FOUR** 9' 2" x 6' 9" (2.79m x 2.06m)

**BATHROOM** 8' 3" x 6' 3" (2.51m x 1.91m)