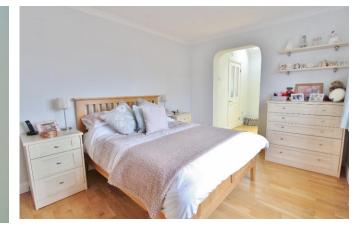

## LANDING

MASTER BEDROOM 15' 1" x 10' 3" (4.6m x 3.12m)

DRESSING ROOM 7' 10" x 4' (2.39m x 1.22m)

BEDROOM THREE 10' 9" x 9' 2" (3.28m x 2.79m)

**BEDROOM FOUR** 9' 2" x 6' 9" (2.79m x 2.06m)

**BATHROOM** 8' 3" x 6' 3" (2.51m x 1.91m)