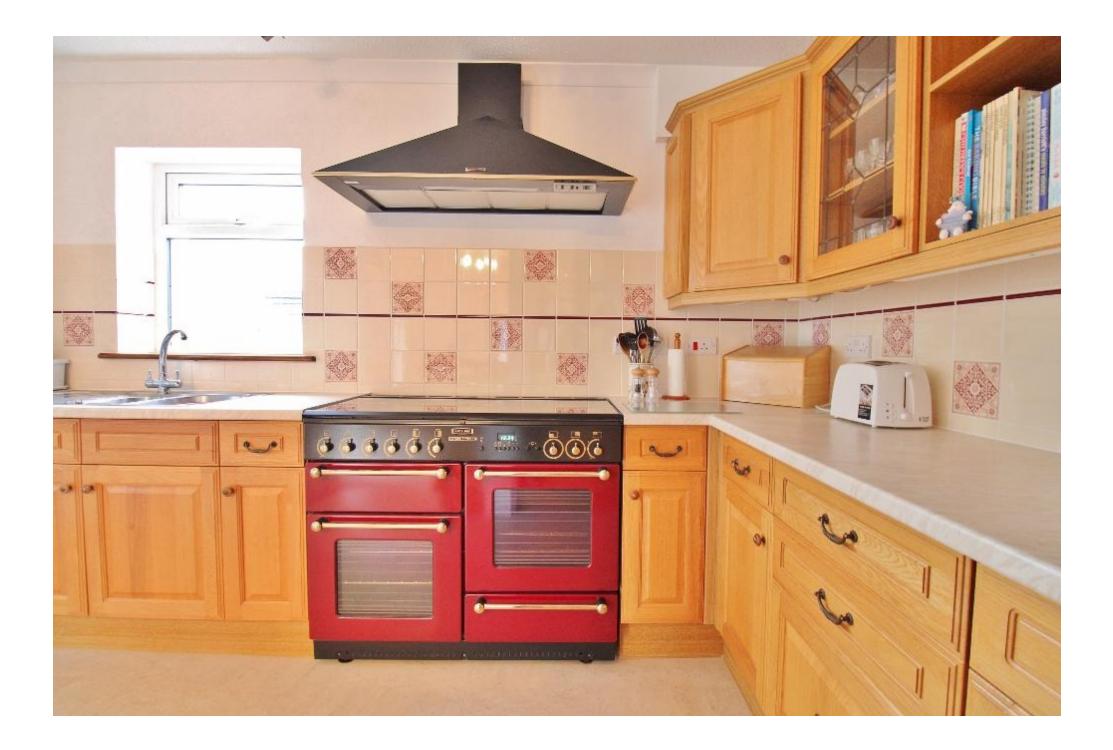

## PROPERTY SUMMARY

In a highly sought after location in Stubbington, moments from Lee on the Solent and Hill Head beaches, this four bedroom house is immaculately presented throughout and boasts a unique mezzanine-style first floor. The property begins upon entering the wide hallway, leading into the bright, vaulted lounge, flowing beautifully into the dining room, kitchen and utility to the rear. Offering annex potential, the front of the property features bedroom two, open into a further reception room and with an ensuite shower room. Upstairs, a main family bathroom and three further bedrooms follow, with a dressing room and ensuite from the generous master bedroom. Further benefits include a downstairs W/C and a separate shower room upstairs. A deceptively large plot accommodates not only the front driveway, garden and large rear garden, but also a side garden which is home to greenhouses, sheds and a fantastic double garage. The double garage stretches over 18 x 17ft and has a large paved hardstand in front - ideal for car enthusiasts or simply for storage or a workshop. Already with lots to offer, this property has even more potential yet! Call us now in our Stubbington Branch to book in your viewing today and avoid missing out.

## HALLWAY

LOUNGE 21' 1" x 13' 9" (6.43m x 4.19m)

KITCHEN/DINER 18'4" x 12'4" (5.59m x 3.76m)

**UTILITY ROOM** 9' 6" x 7' 5" (2.9m x 2.26m)

**WC** 6' 6" x 4' 3" (1.98m x 1.3m)

**STUDY/DRESSING ROOM** 9'8" x 9'5" (2.95m x 2.87m)