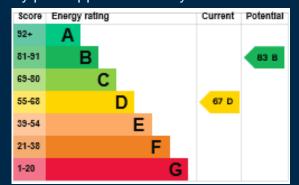

LOCAL AUTHORITY Fareham Borough Council

TENURE Freehold

COUNCIL TAX BAND Band F