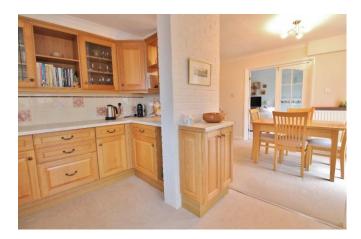

## HALLWAY

LOUNGE 21' 1" x 13' 9" (6.43m x 4.19m)

KITCHEN/DINER 18'4" x 12'4" (5.59m x 3.76m)

**UTILITY ROOM** 9' 6" x 7' 5" (2.9m x 2.26m)

**WC** 6' 6" x 4' 3" (1.98m x 1.3m)

**STUDY/DRESSING ROOM** 9'8" x 9'5" (2.95m x 2.87m)