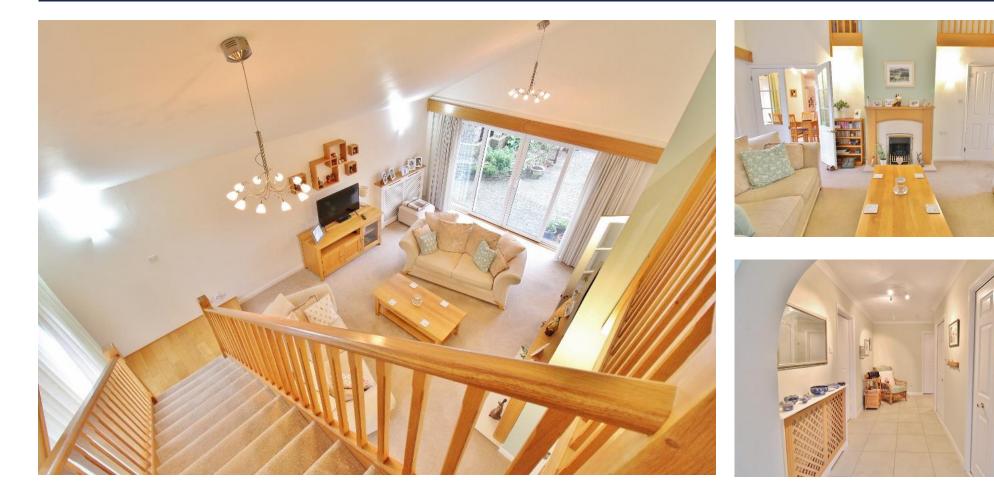

## PROPERTY SUMMARY

In a highly sought after location in Stubbington, moments from Lee on the Solent and Hill Head beaches, this four bedroom house is immaculately presented throughout and boasts a unique mezzanine-style first floor. The property begins upon entering the wide hallway, leading into the bright, vaulted lounge, flowing beautifully into the dining room, kitchen and utility to the rear. Offering annex potential, the front of the property features bedroom two, open into a further reception room and with an ensuite shower room. Upstairs, a main family bathroom and three further bedrooms follow, with a dressing room and ensuite from the generous master bedroom. Further benefits include a downstairs W/C and a separate shower room upstairs. A deceptively large plot accommodates not only the front driveway, garden and large rear garden, but also a side garden which is home to greenhouses, sheds and a fantastic double garage. The double garage stretches over 18 x 17ft and has a large paved hardstand in front - ideal for car enthusiasts or simply for storage or a workshop. Already with lots to offer, this property has even more potential yet! Call us now in our Stubbington Branch to book in your viewing today and avoid missing out.

## HALLWAY

LOUNGE 21' 1" x 13' 9" (6.43m x 4.19m)

KITCHEN/DINER 18'4" x 12'4" (5.59m x 3.76m)

**UTILITY ROOM** 9' 6" x 7' 5" (2.9m x 2.26m)

**WC** 6' 6" x 4' 3" (1.98m x 1.3m)

**STUDY/DRESSING ROOM** 9'8" x 9'5" (2.95m x 2.87m)