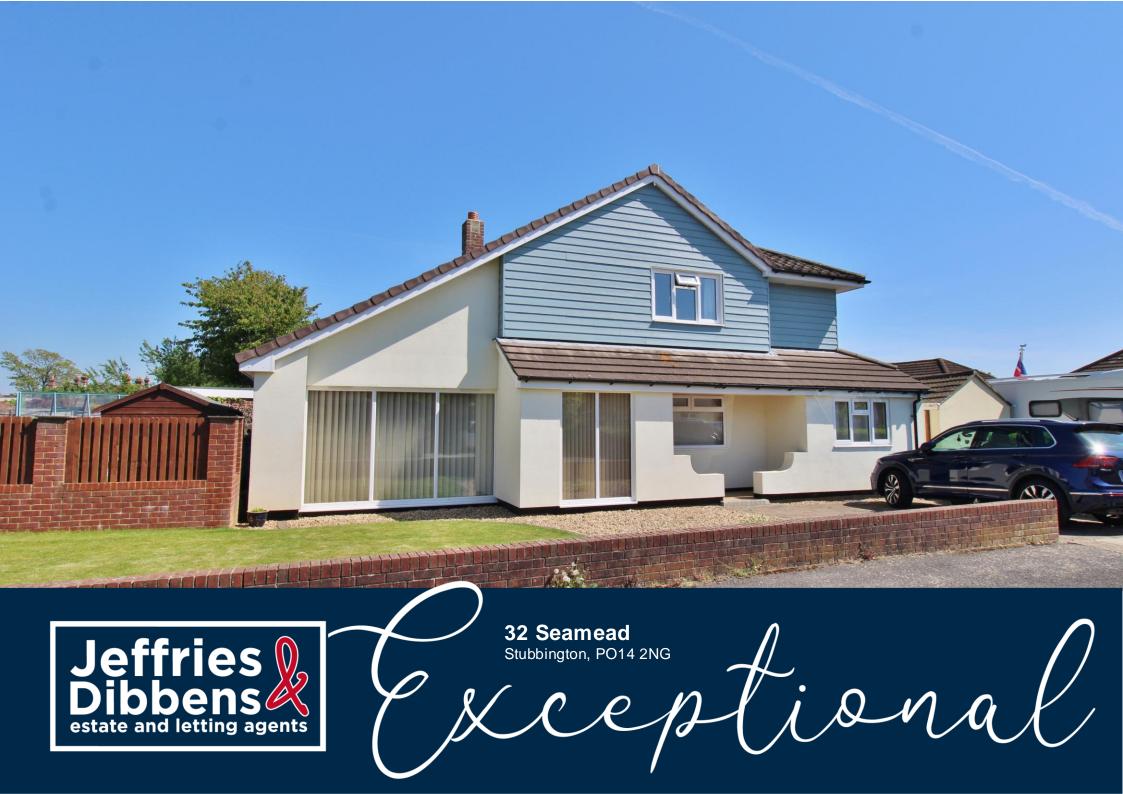

## PROPERTY SUMMARY

In a highly sought after location in Stubbington, moments from Lee on the Solent and Hill Head beaches, this four bedroom house is immaculately presented throughout and boasts a unique mezzanine-style first floor. The property begins upon entering the wide hallway, leading into the bright, vaulted lounge, flowing beautifully into the dining room, kitchen and utility to the rear. Offering annex potential, the front of the property features bedroom two, open into a further reception room and with an ensuite shower room. Upstairs, a main family bathroom and three further bedrooms follow, with a dressing room and ensuite from the generous master bedroom. Further benefits include a downstairs W/C and a separate shower room upstairs. A deceptively large plot accommodates not only the front driveway, garden and large rear garden, but also a side garden which is home to greenhouses, sheds and a fantastic double garage. The double garage stretches over 18 x 17ft and has a large paved hardstand in front - ideal for car enthusiasts or simply for storage or a workshop. Already with lots to offer, this property has even more potential yet! Call us now in our Stubbington Branch to book in your viewing today and avoid missing out.

## HALLWAY

LOUNGE 21' 1" x 13' 9" (6.43m x 4.19m)

KITCHEN/DINER 18'4" x 12'4" (5.59m x 3.76m)

**UTILITY ROOM** 9' 6" x 7' 5" (2.9m x 2.26m)

**WC** 6' 6" x 4' 3" (1.98m x 1.3m)

**STUDY/DRESSING ROOM** 9'8" x 9'5" (2.95m x 2.87m)