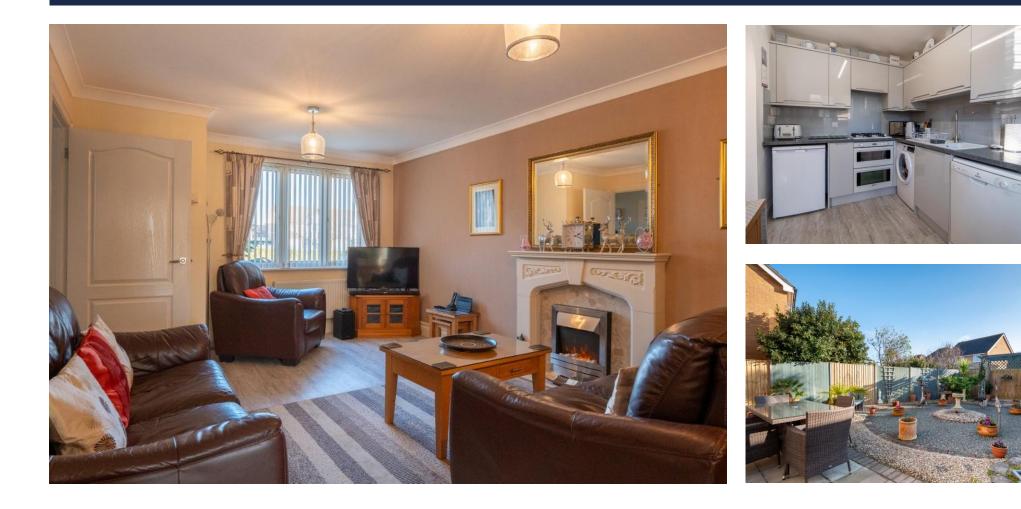

#### PROPERTY SUMMARY

We are delighted to offer with no forward chain this three bedroom, link-detached home situated in the quiet cul-de-sac Beaufort Close, which is close to Leeon-the-Solent beach. This property is immaculately presented throughout and benefits from newly replaced hard flooring downstairs and newly fitted carpet upstairs. Downstairs consists of a convenient cloakroom, a spacious lounge with an electric fire and under stairs storage, a modern kitchen with grey gloss units, and a dining room with double doors leading into the rear garden. Upstairs hosts three bedrooms all with built-in wardrobe space, an en-suite to the master bedroom and a family bathroom. A particular feature to this home is the low maintenance, south facing, landscaped rear garden with access into the garage and side access. There is also a gorgeous front garden which has been beautifully cared for creating that curb appeal. Other benefits include a 20' garage with light and power and a drivew ay for multiple vehicles. We believe this to be a great opportunity for someone to secure their next home in a sought after location. Please call our office today to secure your viewing.

# HALLWAY

LOUNGE 18' 4" x 12' 1" (5.59m x 3.68m)

**DINING ROOM** 11' 1" x 7' 11" (3.38m x 2.41m)

**KITCHEN** 11' 1" x 7' 1" (3.38m x 2.16m)

WC

### REAR GARDEN

GARAGE 20' x 9' 8" (6.1m x 2.95m)