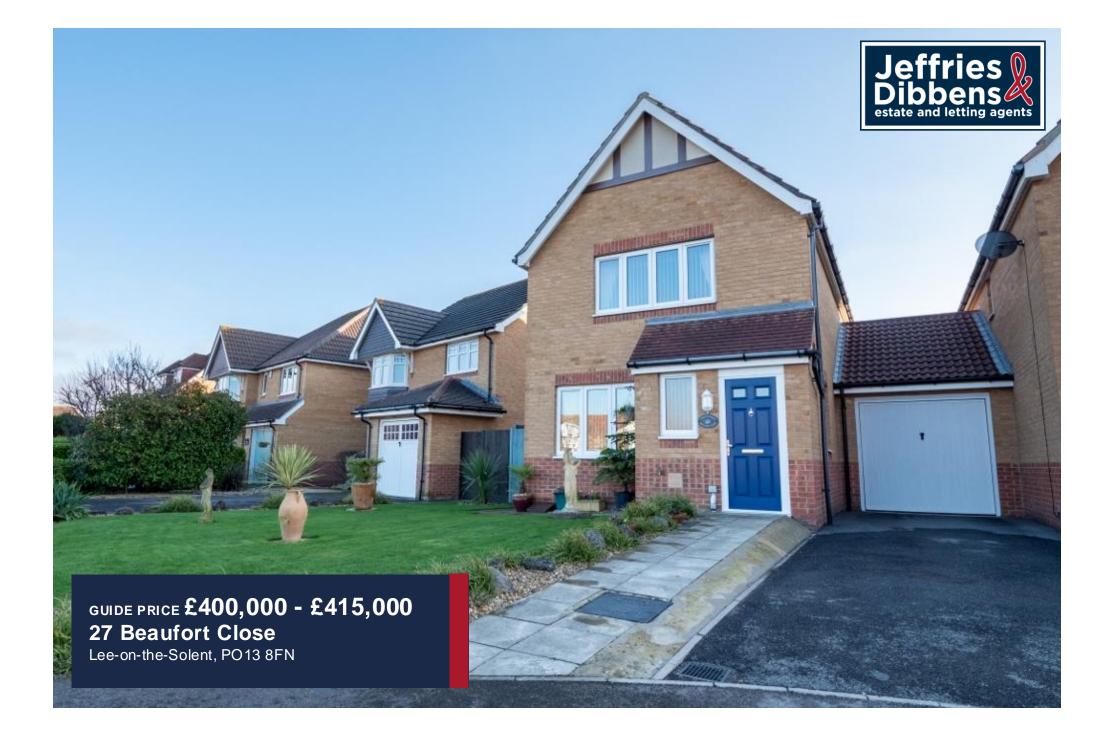

#### PROPERTY SUMMARY

We are delighted to offer with no forward chain this three bedroom, link-detached home situated in the quiet cul-de-sac Beaufort Close, which is close to Leeon-the-Solent beach. This property is immaculately presented throughout and benefits from newly replaced hard flooring downstairs and newly fitted carpet upstairs. Downstairs consists of a convenient cloakroom, a spacious lounge with an electric fire and under stairs storage, a modern kitchen with grey gloss units, and a dining room with double doors leading into the rear garden. Upstairs hosts three bedrooms all with built-in wardrobe space, an en-suite to the master bedroom and a family bathroom. A particular feature to this home is the low maintenance, south facing, landscaped rear garden with access into the garage and side access. There is also a gorgeous front garden which has been beautifully cared for creating that curb appeal. Other benefits include a 20' garage with light and power and a drivew ay for multiple vehicles. We believe this to be a great opportunity for someone to secure their next home in a sought after location. Please call our office today to secure your viewing.