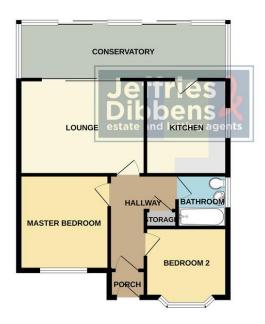

### **PORCH**

**HALLWAY** 

**LOUNGE** 13' 11" x 10' 6" (4.24m x 3.2m)

**KITCHEN** 10' 1" x 8' 4" (3.07m x 2.54m)

**CONSERV ATORY** 23' 7" x 6' 3" (7.19m x 1.91m)

**MASTER BEDROOM** 10' 4" x 10' (3.15m x 3.05m)

**BEDROOM 2** 9' x 8' 6" (2.74m x 2.59m)

**BATHROOM** 5' 10" x 5' 7" (1.78m x 1.7m)

OUTSIDE

**REAR GARDEN** 

FRONT GARDEN

GARAGE

Whist every attempt has been made to ensure the accuracy of the floorplan contained here, measurement of doors, windows, rooms and any other items are approximate and no responsibility is taken for any enroomission or mis-statement. This plan is for illustrative purposes only and should be used as such by any prospective purchaser. The services, systems and appliances shown have not been tested and no guarante as to their operability or efficiency can be given.