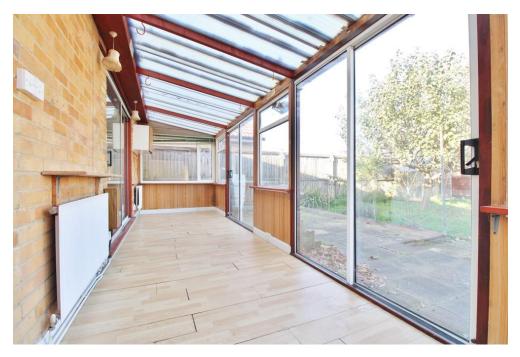

### **PORCH**

**HALLWAY** 

**LOUNGE** 13' 11" x 10' 6" (4.24m x 3.2m)

**KITCHEN** 10' 1" x 8' 4" (3.07m x 2.54m)

**CONSERV ATORY** 23' 7" x 6' 3" (7.19m x 1.91m)

**MASTER BEDROOM** 10' 4" x 10' (3.15m x 3.05m)