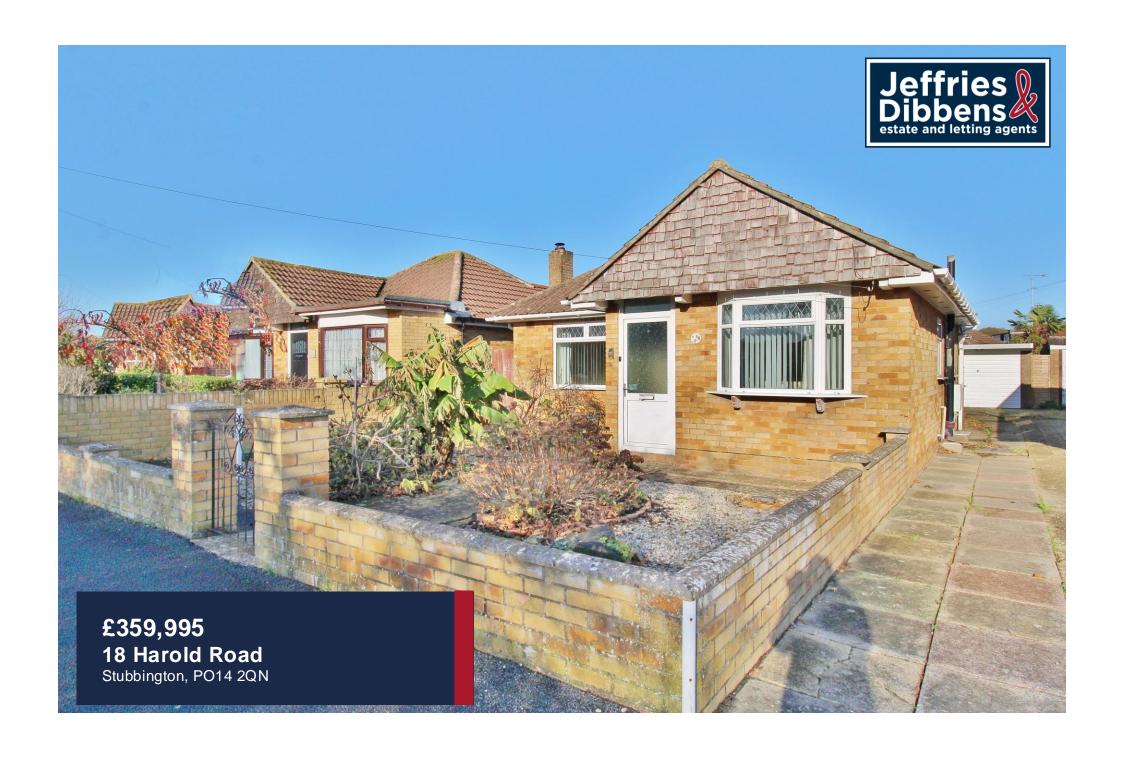

## **PROPERTY SUMMARY**

This two bedroom detached bungalow is offered for sale with no forward chain and is situated on the popular Harold Road, close to Stubbington Village. This property benefits from two bedrooms, a lounge with sliding doors to the conservatory, a kitchen, and a bathroom. Another great feature is the detached garage and private rear garden. We believe this to be a great opportunity for someone to put their own stamp on their forever home. Please call our Stubbington Office to secure your viewing.