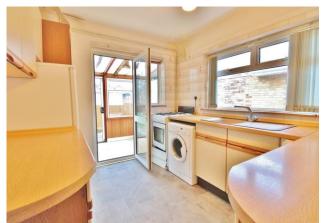

### **PORCH**

**HALLWAY** 

**LOUNGE** 13' 11" x 10' 6" (4.24m x 3.2m)

**KITCHEN** 10' 1" x 8' 4" (3.07m x 2.54m)

**CONSERV ATORY** 23' 7" x 6' 3" (7.19m x 1.91m)

**MASTER BEDROOM** 10' 4" x 10' (3.15m x 3.05m)