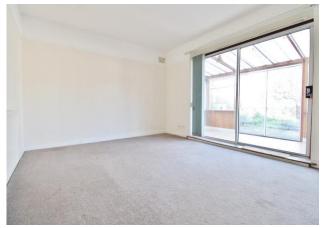

### **PORCH**

**HALLWAY** 

**LOUNGE** 13' 11" x 10' 6" (4.24m x 3.2m)

**KITCHEN** 10' 1" x 8' 4" (3.07m x 2.54m)

**CONSERV ATORY** 23' 7" x 6' 3" (7.19m x 1.91m)

**MASTER BEDROOM** 10' 4" x 10' (3.15m x 3.05m)