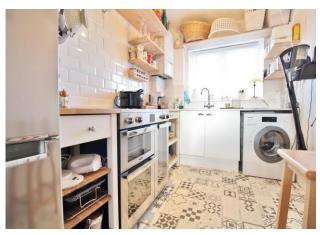

## **HALLWAY**

**LIVING ROOM** 13' 11" x 12' 10" (4.24m x 3.91m)

**KITCHEN** 11' 02" x 6' 11" (3.4m x 2.11m)

**MASTER BEDROOM** 13' 10" x 9' 04" (4.22m x 2.84m)

**BEDROOM TWO** 12' 08" x 6' 10" (3.86m x 2.08m)