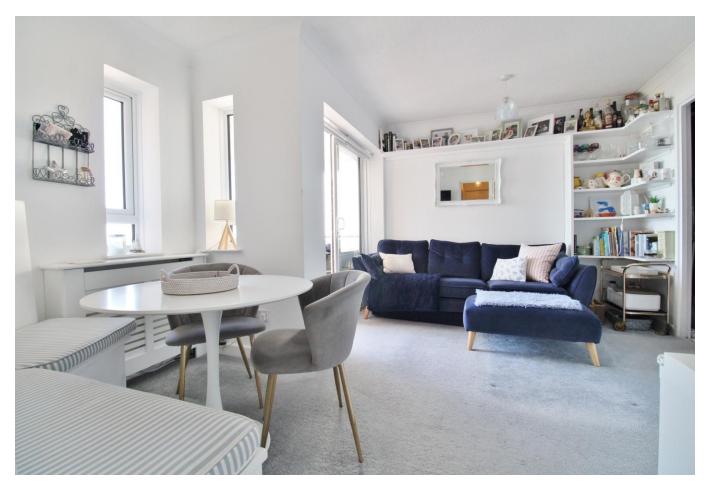

## **HALLWAY**

**LIVING ROOM** 13' 11" x 12' 10" (4.24m x 3.91m)

**KITCHEN** 11' 02" x 6' 11" (3.4m x 2.11m)

**MASTER BEDROOM** 13' 10" x 9' 04" (4.22m x 2.84m)

**BEDROOM TWO** 12' 08" x 6' 10" (3.86m x 2.08m)