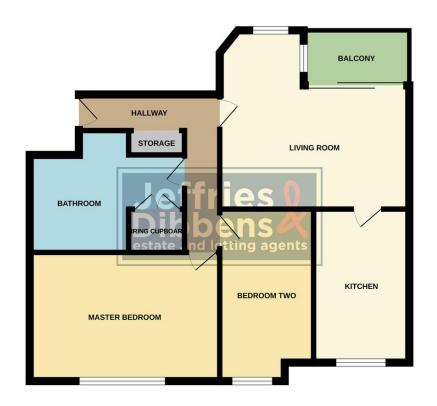

## **HALLWAY**

**LIVING ROOM** 13' 11" x 12' 10" (4.24m x 3.91m)

**KITCHEN** 11' 02" x 6' 11" (3.4m x 2.11m)

**MASTER BEDROOM** 13' 10" x 9' 04" (4.22m x 2.84m)

**BEDROOM TWO** 12' 08" x 6' 10" (3.86m x 2.08m)

**BATHROOM** 11' 03" x 7' 11" (3.43m x 2.41m)

OUTSIDE

**BALCONY** 

**GARAGE** 

#### **GROUND FLOOR**

white every discrept, so been inside or lessed set accuracy for the adoption commands settle, insectance of doors, windows, rooms and any other items are approximate and no responsibility is taken for any en omission or mis-statement. This plan is for illustrative purposes only and should be used as such by an prospective purchaser. The services, systems and appliances shown have not been tested and no guara as to their operability or efficiency can be given.