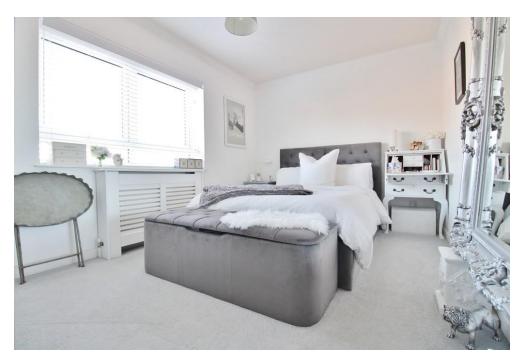

## HALLWAY

LIVING ROOM 13' 11" x 12' 10" (4.24m x 3.91m)

**KITCHEN** 11' 02" x 6' 11" (3.4m x 2.11m)

**MASTER BEDROOM** 13' 10" x 9' 04" (4.22m x 2.84m)

BEDROOM TWO 12' 08" x 6' 10" (3.86m x 2.08m)

**BATHROOM** 11' 03" x 7' 11" (3.43m x 2.41m)