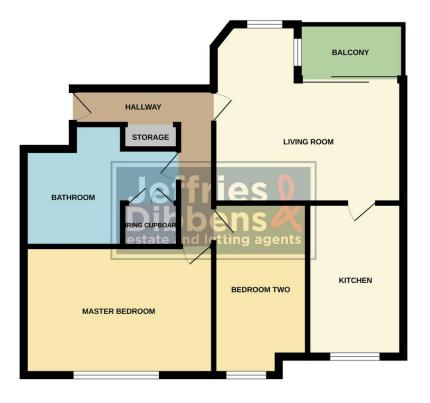

## HALLWAY

LIVING ROOM 13' 11" x 12' 10" (4.24m x 3.91m)

**KITCHEN** 11' 02" x 6' 11" (3.4m x 2.11m)

**MASTER BEDROOM** 13' 10" x 9' 04" (4.22m x 2.84m)

BEDROOM TWO 12' 08" x 6' 10" (3.86m x 2.08m)

**BATHROOM** 11' 03" x 7' 11" (3.43m x 2.41m)

## AGENTS NOTES

Lease: 125 years from 25/3/89 - 90 years left. No ground rent.

Maintenance charges: £160 pm.

**GROUND FLOOR** 

Whits every attempt has been made to ensure the accuracy of the flooplan contained here, measurements of doors, whows, rooms and any other items are approximate and no responsibility is taken for any error, onission or mis-statement. This plan is for illustrative purposes only and should be used as such by any prospective purchaser. The services, systems and appliances shown have not been tested and no guarantee as to their openability or efficiency can be given.