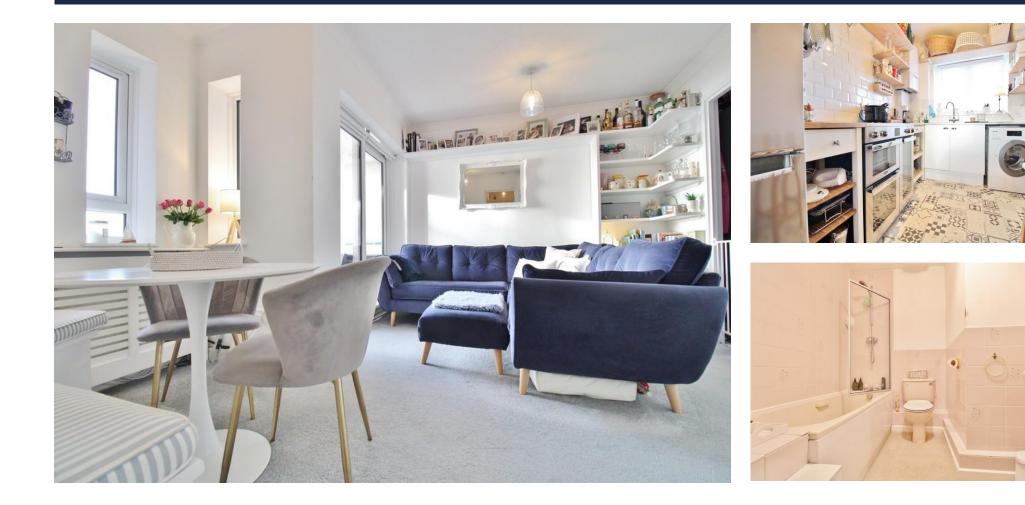

## PROPERTY SUMMARY

We are delighted to offer this charming two bedroom, seconded floor apartment, situated in Lee-On-The-Solent. A particular wow factor to this property is this beautiful views of Lee-On-The-Solent Beach and the Isle of Wight. This property has an entrance hall with convenient storage for coats and shoes, a spacious bathroom with built in storage, and two bedrooms. Other benefits include a newly re-fitted kitchen, a light and airy living space opening up to the south-facing balcony, and a garage. The block also has a lift with access to all floors, a bin room and an entry-com system. We really believe this property needs to be viewed to appreciate all that is on offer. Please call our office today to secure your viewing.

## HALLWAY

LIVING ROOM 13' 11" x 12' 10" (4.24m x 3.91m)

**KITCHEN** 11' 02" x 6' 11" (3.4m x 2.11m)

**MASTER BEDROOM** 13' 10" x 9' 04" (4.22m x 2.84m)

BEDROOM TWO 12' 08" x 6' 10" (3.86m x 2.08m)

**BATHROOM** 11' 03" x 7' 11" (3.43m x 2.41m)