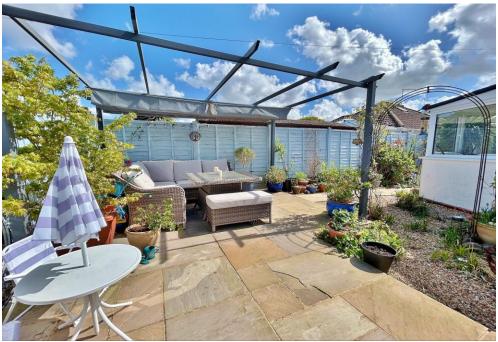

#### **PROPERTY SUMMARY**

We are delighted to offer this immaculate two bed detached bungalow, with its own driveway for multiple vehicles, situated within walking distance to Stubbington Village, which hosts a wide range of shops and amenities. This property has been refurbished throughout within the past year and in our opinion, has been carried out to a high standard. Boasting a spacious lounge with dual aspect windows, a modern bathroom, two bedrooms, and a new combi boiler, this quaint bungalow has a newly fitted Wren kitchen, with built in appliances and a window overlooking the garden. To the rear of the kitchen, there is a conservatory with wall to wall windows creating a light and airy living space which could be used as a dining area, ideal for hosting and entertaining. The charming rear garden has secluded seating areas to enjoy throughout the day, and side access. This is a great opportunity to secure an immaculate bungalow in a highly sought after location so please call our Stubbington Office today to book in your viewing.

### OUTSIDE

**REAR GARDEN** 