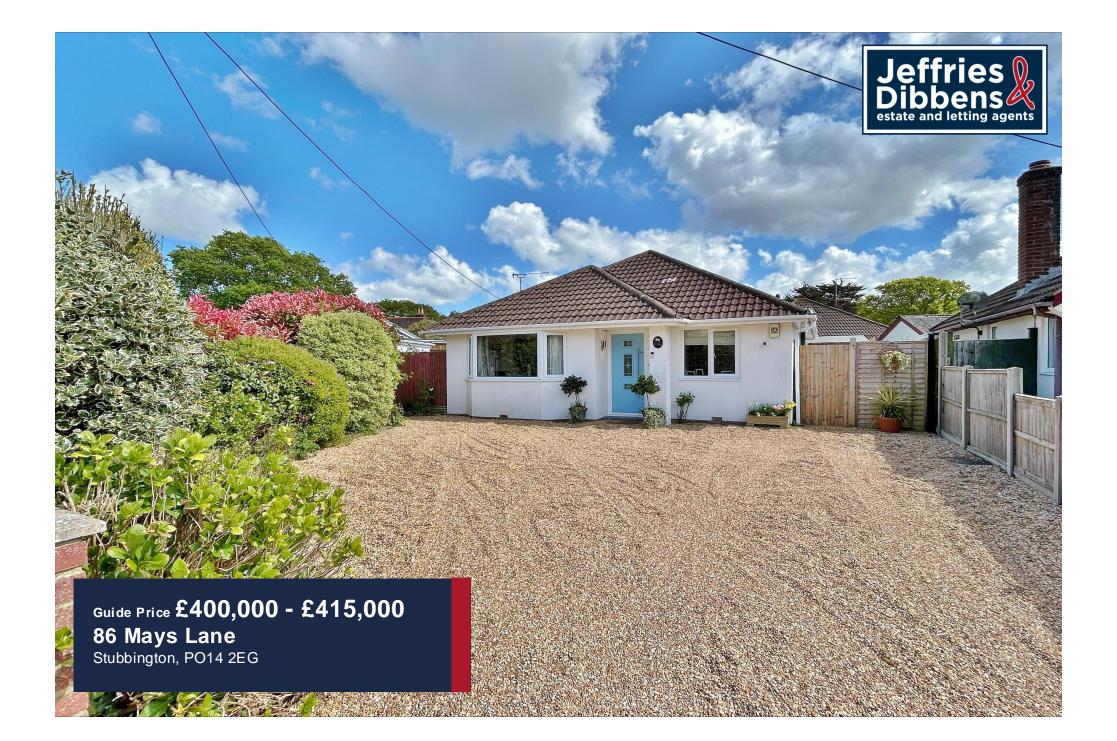

#### **PROPERTY SUMMARY**

We are delighted to offer this immaculate two bed detached bungalow, with its own driveway for multiple vehicles, situated within walking distance to Stubbington Village, which hosts a wide range of shops and amenities. This property has been refurbished throughout within the past year and in our opinion, has been carried out to a high standard. Boasting a spacious lounge with dual aspect windows, a modern bathroom, two bedrooms, and a new combi boiler, this quaint bungalow has a newly fitted Wren kitchen, with built in appliances and a window overlooking the garden. To the rear of the kitchen, there is a conservatory with wall to wall windows creating a light and airy living space which could be used as a dining area, ideal for hosting and entertaining. The charming rear garden has secluded seating areas to enjoy throughout the day, and side access. This is a great opportunity to secure an immaculate bungalow in a highly sought after location so please call our Stubbington Office today to book in your viewing.

# **OWN DRIVEWAY**

GROUND FLOOR

Ihild every attempt has been made to ensure the accuracy of the floorplan contained here, measurements in drown, window, noons and any orther terms are approximate and no repossibility is taken to any error, omission or mis-statement. This plan is for illustrative purposes only and should be used as such by any sopective purchase. The services, systems and appliances shown have not been itseld and no guarantee as to the openability or taken or year.