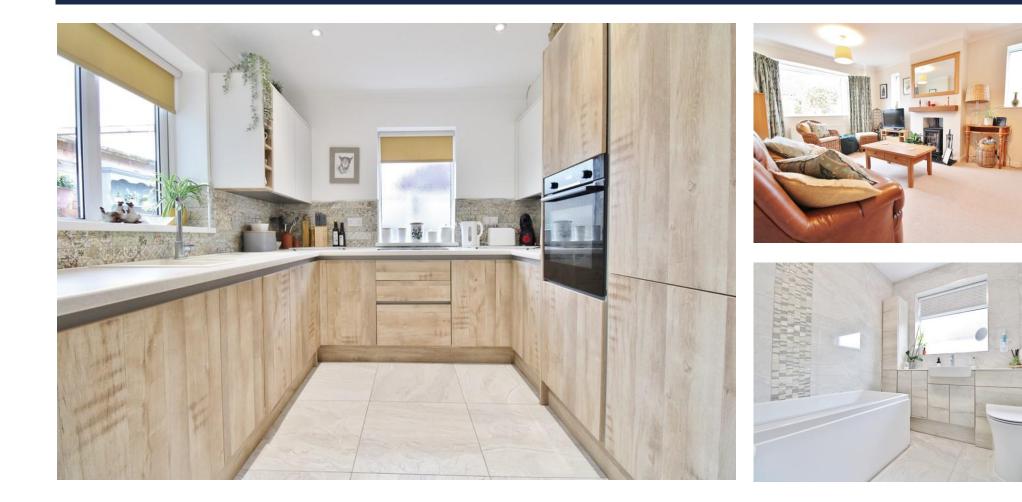

#### **PROPERTY SUMMARY**

We are delighted to offer this immaculate two bed detached bungalow, with its own driveway for multiple vehicles, situated within walking distance to Stubbington Village, which hosts a wide range of shops and amenities. This property has been refurbished throughout within the past year and in our opinion, has been carried out to a high standard. Boasting a spacious lounge with dual aspect windows, a modern bathroom, two bedrooms, and a new combi boiler, this quaint bungalow has a newly fitted Wren kitchen, with built in appliances and a window overlooking the garden. To the rear of the kitchen, there is a conservatory with wall to wall windows creating a light and airy living space which could be used as a dining area, ideal for hosting and entertaining. The charming rear garden has secluded seating areas to enjoy throughout the day, and side access. This is a great opportunity to secure an immaculate bungalow in a highly sought after location so please call our Stubbington Office today to book in your viewing.

### ENTRANCE HALL

**LOUNGE** 16' 7" x 11' 8" (5.05m x 3.56m)

**KITCHEN** 12' 3" x 8' 11" (3.73m x 2.72m)

BEDROOM ONE 12' 4" x 10' 10" (3.76m x 3.3m)

**BEDROOM TWO** 10' 2" x 8' (3.1m x 2.44m)

## BATHROOM

CONSERVATORY 15' 10" x 6' 2" (4.83m x 1.88m)