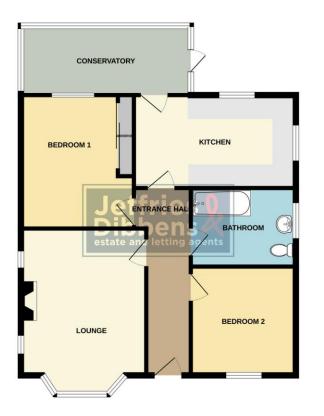

### ENTRANCE HALL

**LOUNGE** 16' 7" x 11' 8" (5.05m x 3.56m)

**KITCHEN** 12' 3" x 8' 11" (3.73m x 2.72m)

BEDROOM ONE 12' 4" x 10' 10" (3.76m x 3.3m)

**BEDROOM TWO** 10' 2" x 8' (3.1m x 2.44m)

## BATHROOM

CONSERVATORY 15' 10" x 6' 2" (4.83m x 1.88m)

# **OWN DRIVEWAY**

GROUND FLOOR

Ihild every attempt has been made to ensure the accuracy of the floorplan contained here, measurements in drown, window, noons and any orther terms are approximate and no repossibility is taken to any error, omission or mis-statement. This plan is for illustrative purposes only and should be used as such by any sopective purchase. The services, systems and appliances shown have not been itseld and no guarantee as to the openability or taken or year.