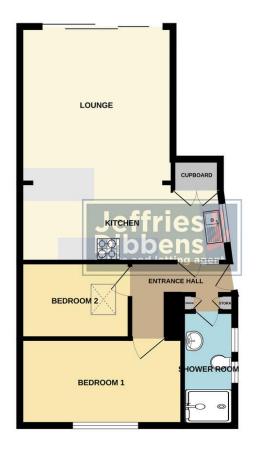

# **ENTRANCE HALL**

**BEDROOM 1** 13' 11" x 7' 5" (4.24m x 2.26m)

**BEDROOM 2** 9' 4" x 6' 2" (2.84m x 1.88m)

**SHOWER ROOM** 10' 2" x 4' 5" (3.1m x 1.35m)

**KITCHEN** 18' 3" x 6' 2" (5.56m x 1.88m)

**LOUNGE** 14' 7" x 13' 1" (4.44m x 3.99m)

**GROUND FLOOR** 

Whilst every attempt has been made to ensure the accuracy of the floorplan contained here, measureme of doors, windows, rooms and any other items are approximate and no responsibility is taken for any en