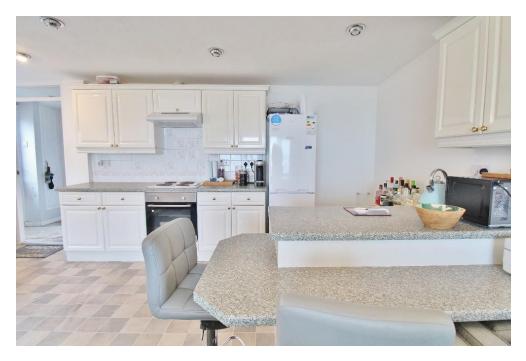

#### **PROPERTY SUMMARY**

Qualifying for 12 month a year living, this semi-detached chalet is offered with no forward chain, situated on the foreshore of Southampton Water with beautiful panoramic views towards the Isle of Wight. The property benefits from an open plan living space/kitchen with sliding doors overlooking the scenic landscape, two double bedrooms and a large dual aspect shower room. Solent Breezes is located a short stroll from Brow nwich Beach and for those who like walking, the Solent Way coastal path is nearby where you can walk in the direction of Warsash and Hill Head. The Park itself is well maintained with a heated outdoor swimming pool, restaurant and bar, amusement arcade and entertainment programme. Further benefits include off road parking, a front garden area offering potential for further, private, outside seating, a storage shed and a fitted EV charger. We believe this to be a great opportunity for someone to secure a property with costal living. Please contact our Stubbington Branch today to secure your viewing.

# **ENTRANCE HALL**

**BEDROOM 1** 13' 11" x 7' 5" (4.24m x 2.26m)

**BEDROOM 2** 9' 4" x 6' 2" (2.84m x 1.88m)

**SHOWER ROOM** 10' 2" x 4' 5" (3.1m x 1.35m)

**KITCHEN** 18' 3" x 6' 2" (5.56m x 1.88m)

**LOUNGE** 14' 7" x 13' 1" (4.44m x 3.99m)