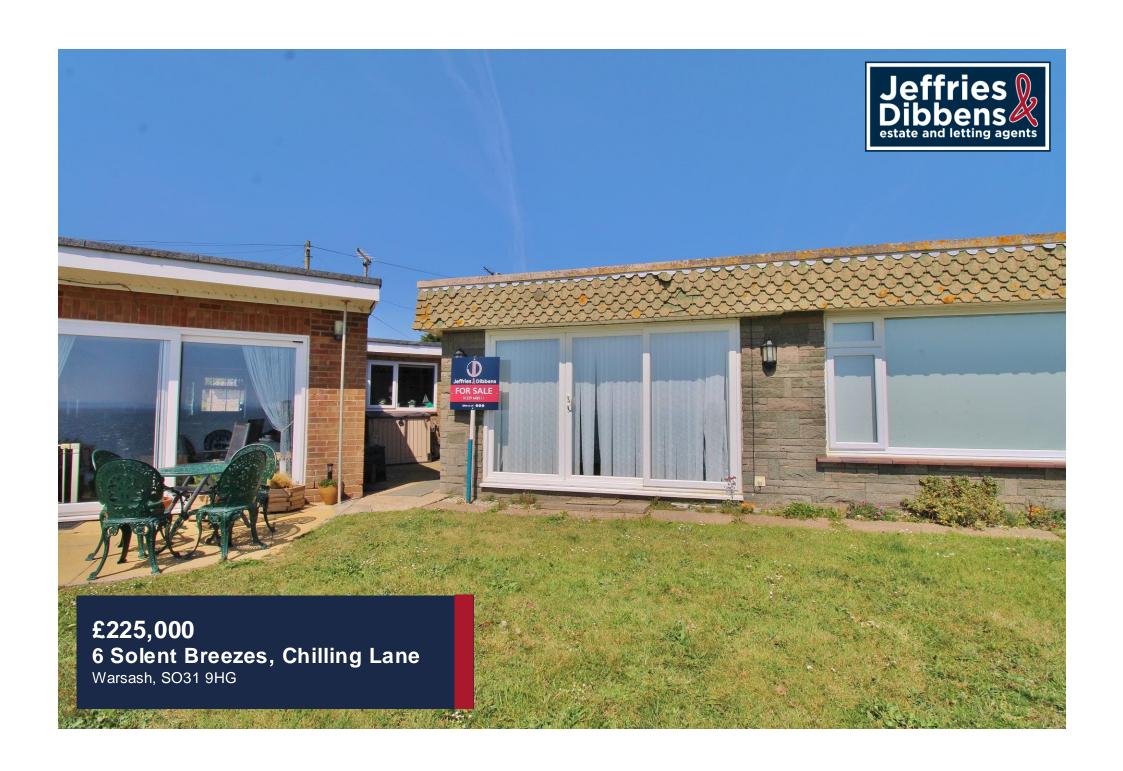

#### **PROPERTY SUMMARY**

Qualifying for 12 month a year living, this semi-detached chalet is offered with no forward chain, situated on the foreshore of Southampton Water with beautiful panoramic views towards the Isle of Wight. The property benefits from an open plan living space/kitchen with sliding doors overlooking the scenic landscape, two double bedrooms and a large dual aspect shower room. Solent Breezes is located a short stroll from Brow nwich Beach and for those who like walking, the Solent Way coastal path is nearby where you can walk in the direction of Warsash and Hill Head. The Park itself is well maintained with a heated outdoor swimming pool, restaurant and bar, amusement arcade and entertainment programme. Further benefits include off road parking, a front garden area offering potential for further, private, outside seating, a storage shed and a fitted EV charger. We believe this to be a great opportunity for someone to secure a property with costal living. Please contact our Stubbington Branch today to secure your viewing.