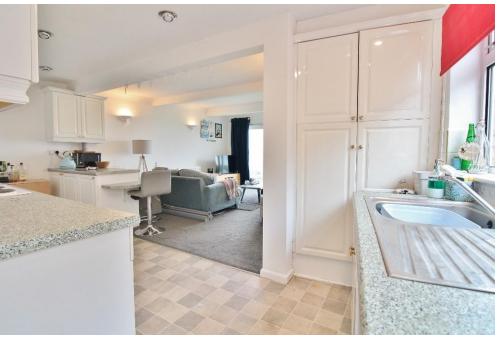

#### **PROPERTY SUMMARY**

Qualifying for 12 month a year living, this semi-detached chalet is offered with no forward chain, situated on the foreshore of Southampton Water with beautiful panoramic views towards the Isle of Wight. The property benefits from an open plan living space/kitchen with sliding doors overlooking the scenic landscape, two double bedrooms and a large dual aspect shower room. Solent Breezes is located a short stroll from Brow nwich Beach and for those who like walking, the Solent Way coastal path is nearby where you can walk in the direction of Warsash and Hill Head. The Park itself is well maintained with a heated outdoor swimming pool, restaurant and bar, amusement arcade and entertainment programme. Further benefits include off road parking, a front garden area offering potential for further, private, outside seating, a storage shed and a fitted EV charger. We believe this to be a great opportunity for someone to secure a property with costal living. Please contact our Stubbington Branch today to secure your viewing.

# **ENTRANCE HALL**

**BEDROOM 1** 13' 11" x 7' 5" (4.24m x 2.26m)

**BEDROOM 2** 9' 4" x 6' 2" (2.84m x 1.88m)

**SHOWER ROOM** 10' 2" x 4' 5" (3.1m x 1.35m)

**KITCHEN** 18' 3" x 6' 2" (5.56m x 1.88m)

**LOUNGE** 14' 7" x 13' 1" (4.44m x 3.99m)