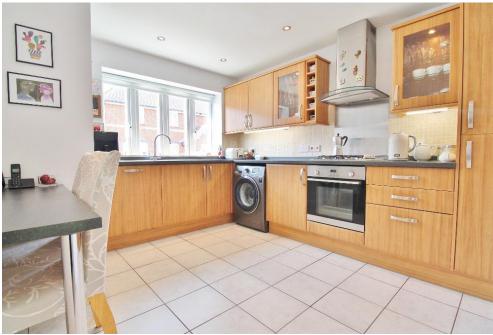

#### **PROPERTY SUMMARY**

Within great school catchments and walking distance to both the beach and Stubbington Village, this three bedroom, semidetached house is located in a well maintained gated residence and was built in the early 2000s. This property internally comprises an entrance hallway, spacious lounge with double doors opening onto the pleasant garden, a downstairs W/C, a fitted kitchen/breakfast room, three double bedrooms, an en-suite to the master and a family bathroom. Further benefits include an attached single garage, a private rear garden and driveway parking. Call us now in our Stubbington Office to book in your internal inspection today!









# ENTRANCE HALL

LOUNGE 18' 7" x 13' 7" (5.66m x 4.14m)

#### CLOAKROOM

**KITCHEN/BREAKFAST ROOM** 12' 1" x 9' 11" (3.68m x 3.02m)

### UPSTAIRS LANDING

**BEDROOM 1** 12' 5" x 9' 7" (3.78m x 2.92m)

**ENSUITE** 9' 6" x 4' 9" (2.9m x 1.45m)

BEDROOM 2 16' x 7' 6" (4.88m x 2.29m)

**BEDROOM 3** 9' 10" x 7' 8" (3m x 2.34m)

BATHROOM 8' 5" x 7' 5" (2.57m x 2.26m)

# OUTSIDE

DRIVEWAY

GARAGE

**REAR GARDEN** 

**GROUND FLOOR** 

1ST FLOOR



While servery attempt has been mude to ensure the accuracy of the floorplan contained here, measurements of doors, wholews, from and any other herms are approximatic and one cosposibility is also for any encoomission or mis-statement. This plan is for illustrative purposes only and should be used as such by any prospective purchaser. The services, syst