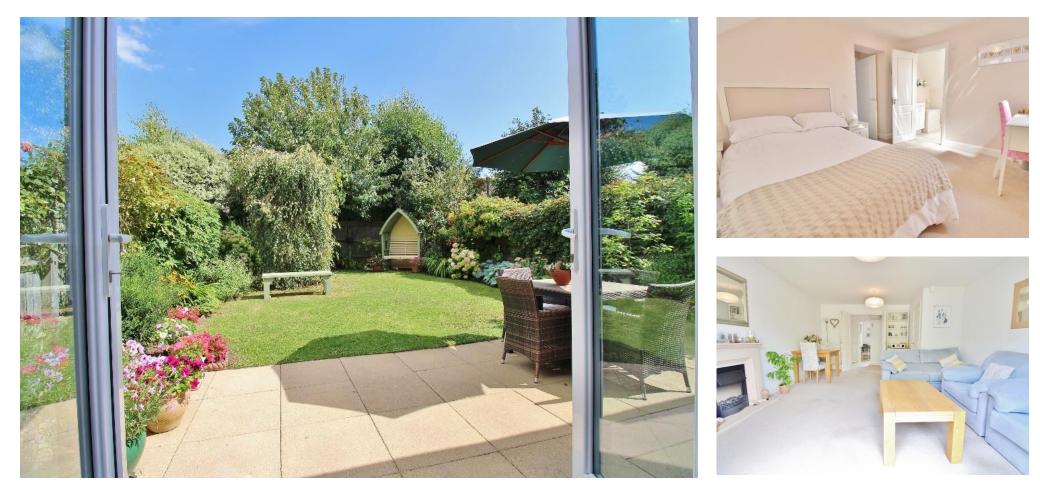

#### **PROPERTY SUMMARY**

Within great school catchments and walking distance to both the beach and Stubbington Village, this three bedroom, semidetached house is located in a well maintained gated residence and was built in the early 2000s. This property internally comprises an entrance hallway, spacious lounge with double doors opening onto the pleasant garden, a downstairs W/C, a fitted kitchen/breakfast room, three double bedrooms, an en-suite to the master and a family bathroom. Further benefits include an attached single garage, a private rear garden and driveway parking. Call us now in our Stubbington Office to book in your internal inspection today!

### UPSTAIRS LANDING

**BEDROOM 1** 12' 5" x 9' 7" (3.78m x 2.92m)

**ENSUITE** 9' 6" x 4' 9" (2.9m x 1.45m)

BEDROOM 2 16' x 7' 6" (4.88m x 2.29m)

**BEDROOM 3** 9' 10" x 7' 8" (3m x 2.34m)

BATHROOM 8' 5" x 7' 5" (2.57m x 2.26m)

# OUTSIDE

DRIVEWAY

GARAGE

**REAR GARDEN** 

**GROUND FLOOR** 

1ST FLOOR

While servery attempt has been mude to ensure the accuracy of the floorplan contained here, measurements of doors, wholews, from and any other herms are approximatic and one cosposibility is also for any encoomission or mis-statement. This plan is for illustrative purposes only and should be used as such by any prospective purchaser. The services, systems and appliances shown have not been tested and no guarantee as to their operability or efficiency can be given. Made with Merceps ©2024. LOCAL AUTHORITY Fareham Borough Council