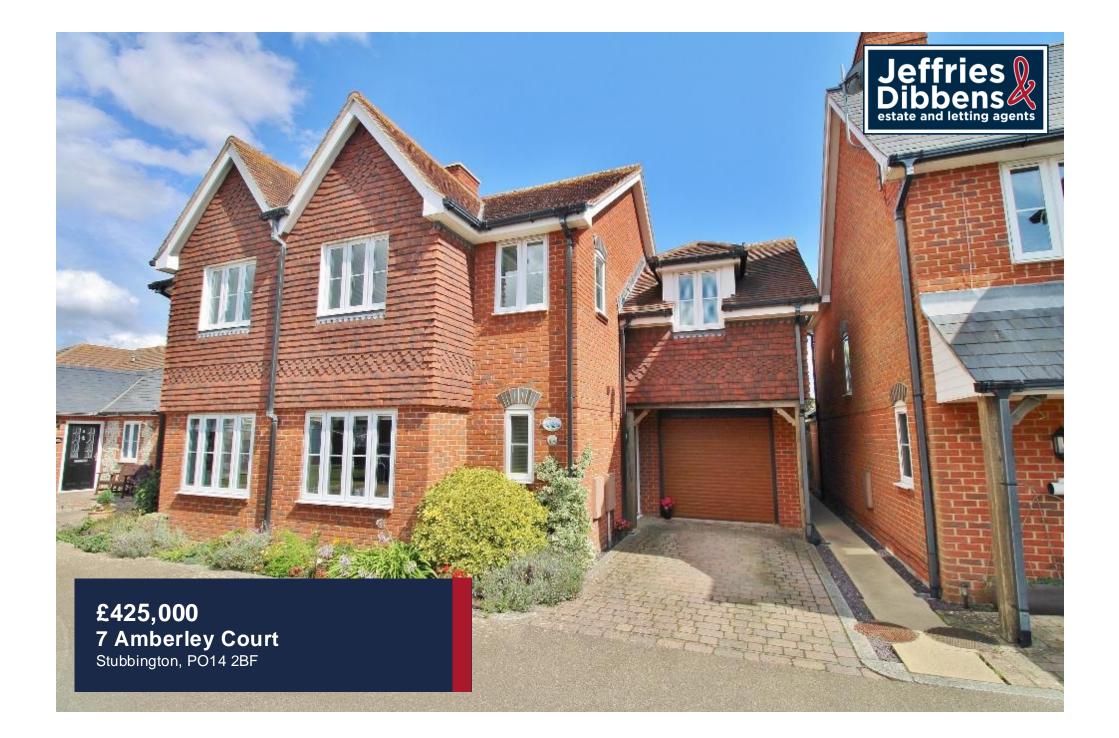

#### **PROPERTY SUMMARY**

Within great school catchments and walking distance to both the beach and Stubbington Village, this three bedroom, semidetached house is located in a well maintained gated residence and was built in the early 2000s. This property internally comprises an entrance hallway, spacious lounge with double doors opening onto the pleasant garden, a downstairs W/C, a fitted kitchen/breakfast room, three double bedrooms, an en-suite to the master and a family bathroom. Further benefits include an attached single garage, a private rear garden and driveway parking. Call us now in our Stubbington Office to book in your internal inspection today!