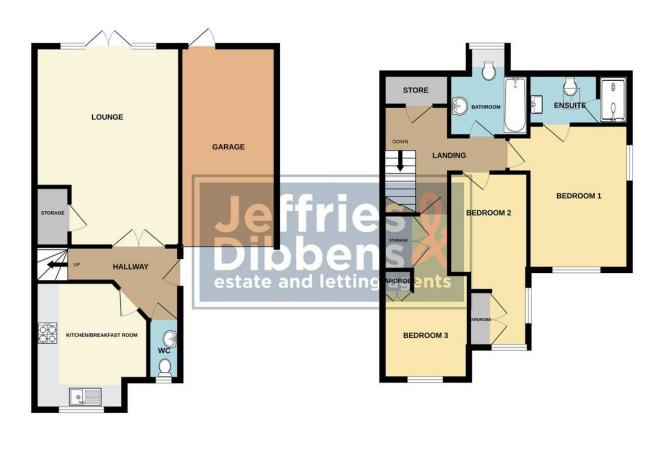

# ENTRANCE HALL

LOUNGE 18' 7" x 13' 7" (5.66m x 4.14m)

#### CLOAKROOM

**KITCHEN/BREAKFAST ROOM** 12' 1" x 9' 11" (3.68m x 3.02m)

### UPSTAIRS LANDING

**BEDROOM 1** 12' 5" x 9' 7" (3.78m x 2.92m)

**ENSUITE** 9' 6" x 4' 9" (2.9m x 1.45m)

BEDROOM 2 16' x 7' 6" (4.88m x 2.29m)

**BEDROOM 3** 9' 10" x 7' 8" (3m x 2.34m)

BATHROOM 8' 5" x 7' 5" (2.57m x 2.26m)

# OUTSIDE

DRIVEWAY

GARAGE

**REAR GARDEN** 

**GROUND FLOOR** 

1ST FLOOR

While servery attempt has been mude to ensure the accuracy of the floorplan contained here, measurements of doors, wholews, from and any other herms are approximatic and one cosposibility is also for any encoomission or mis-statement. This plan is for illustrative purposes only and should be used as such by any prospective purchaser. The services, systems and appliances shown have not been tested and no guarantee as to their operability or efficiency can be given. Made with Merceps ©2024. LOCAL AUTHORITY Fareham Borough Council