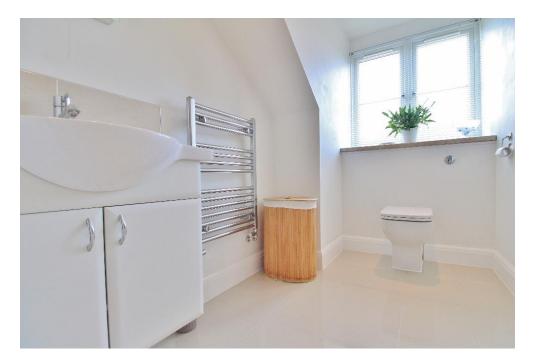

### UPSTAIRS LANDING

**BEDROOM 1** 12' 5" x 9' 7" (3.78m x 2.92m)

**ENSUITE** 9' 6" x 4' 9" (2.9m x 1.45m)

BEDROOM 2 16' x 7' 6" (4.88m x 2.29m)

**BEDROOM 3** 9' 10" x 7' 8" (3m x 2.34m)

BATHROOM 8' 5" x 7' 5" (2.57m x 2.26m)