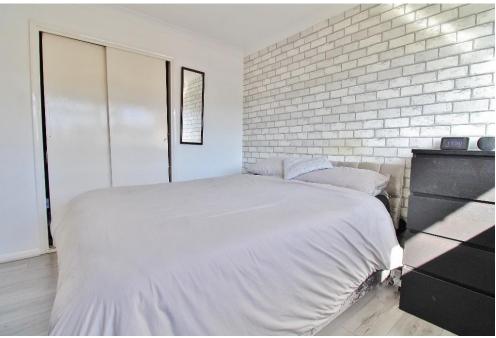

### LANDING

**MASTER BEDROOM** 10' 4" x 9' 11" (3.15m x 3.02m)

**BEDROOM TWO** 10' 7" x 8' 10" (3.23m x 2.69m)

**BEDROOM THREE** 7' 6" x 6' 11" (2.29m x 2.11m)

**SHOWER ROOM** 5' 10" x 5' 10" (1.78m x 1.78m)