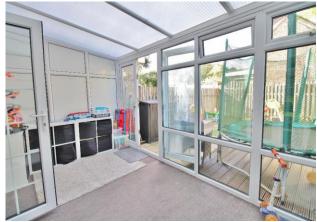

## HALLWAY

LOUNGE/DINER 16' 2" x 14' 6" (4.93m x 4.42m)

**CONSERVATORY** 15' 10" x 7' 10" (4.83m x 2.39m)

**KITCHEN** 11' 11" x 9' 11" (3.63m x 3.02m)

**WC** 4' 4" x 3' 5" (1.32m x 1.04m)