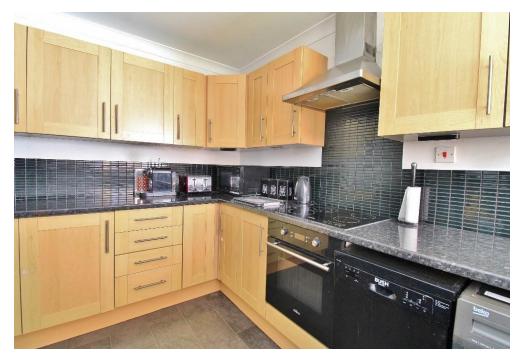

## HALLWAY

LOUNGE/DINER 16' 2" x 14' 6" (4.93m x 4.42m)

**CONSERVATORY** 15' 10" x 7' 10" (4.83m x 2.39m)

**KITCHEN** 11' 11" x 9' 11" (3.63m x 3.02m)

**WC** 4' 4" x 3' 5" (1.32m x 1.04m)