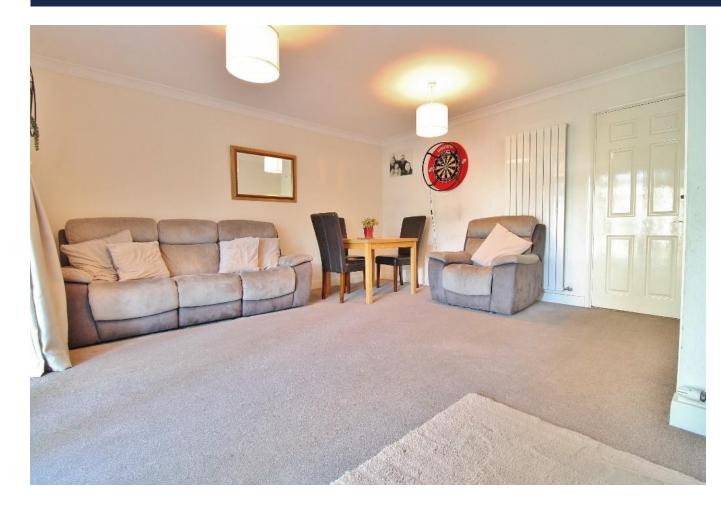

## HALLWAY

LOUNGE/DINER 16' 2" x 14' 6" (4.93m x 4.42m)

**CONSERVATORY** 15' 10" x 7' 10" (4.83m x 2.39m)

**KITCHEN** 11' 11" x 9' 11" (3.63m x 3.02m)

**WC** 4' 4" x 3' 5" (1.32m x 1.04m)