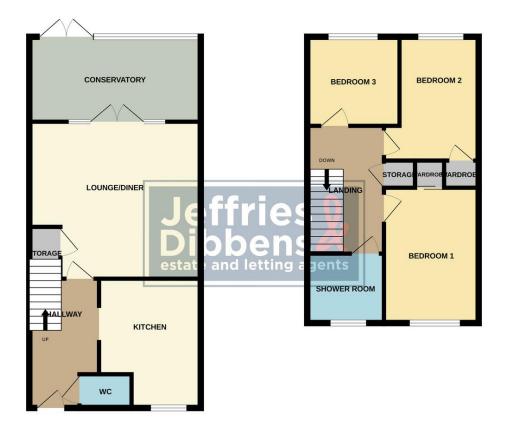

# PROPERTY SUMMARY

This three bedroom house is extended and situated in a highly sought after location in Hill Head, within 500 meters of the beach. The property comprises of a wide entrance hallway, a handy downstairs W/C, a fitted kitchen which has been extended to a great size, a lounge/diner with double doors opening onto the bright conservatory, three great sized bedrooms and a fitted shower room. There are both front and rear gardens, with the pleasant rear garden being low maintenance, private and in a favourable westerly aspect. With so much to offer, this property could make an ideal first time buy, investment or family home. Please call us in our Stubbington Branch to book in and avoid missing out!

## HALLWAY

LOUNGE/DINER 16' 2" x 14' 6" (4.93m x 4.42m)

**CONSERVATORY** 15' 10" x 7' 10" (4.83m x 2.39m)

**KITCHEN** 11' 11" x 9' 11" (3.63m x 3.02m)

**WC** 4' 4" x 3' 5" (1.32m x 1.04m)

### LANDING

**MASTER BEDROOM** 10' 4" x 9' 11" (3.15m x 3.02m)

**BEDROOM TWO** 10' 7" x 8' 10" (3.23m x 2.69m)

**BEDROOM THREE** 7' 6" x 6' 11" (2.29m x 2.11m)

**SHOWER ROOM** 5' 10" x 5' 10" (1.78m x 1.78m)

### OUTSIDE

#### **REAR GARDEN**

AGENTS NOTE Council Tax Band: C EPC Rating: D GROUND FLOOR

1ST FLOOR

anu any other items are approx t. This plan is for illustrative ou LOCAL AUTHORITY Fareham Borough Council

**TENURE** Freehold