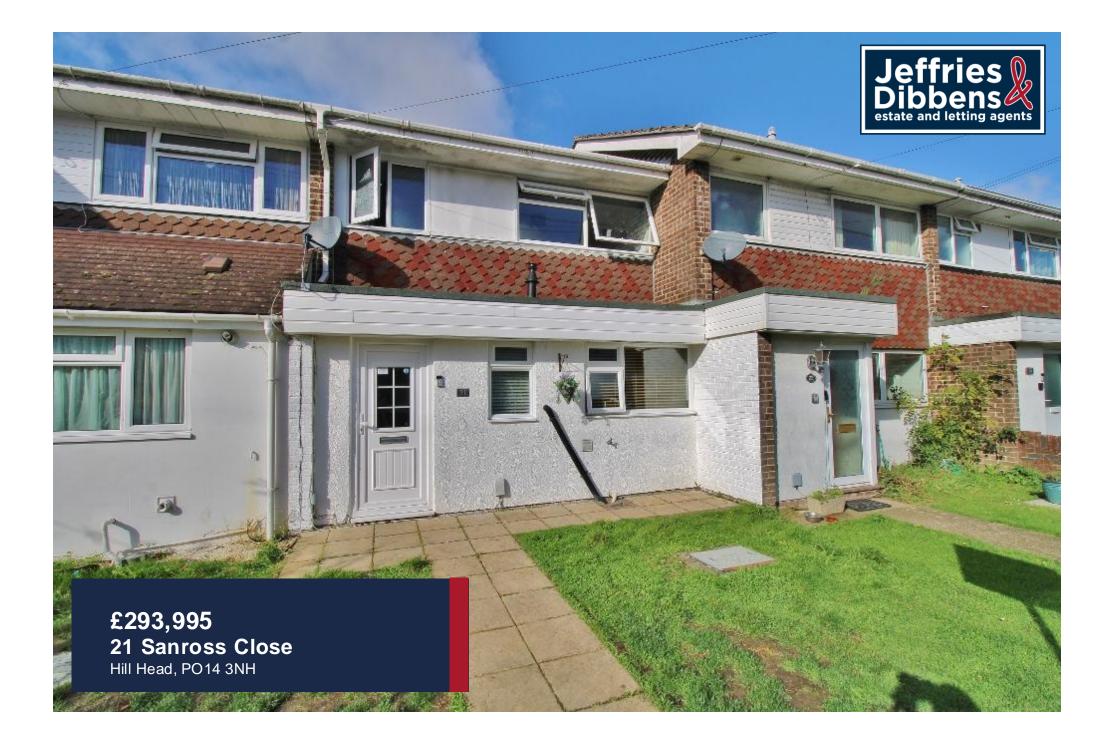

# PROPERTY SUMMARY

This three bedroom house is extended and situated in a highly sought after location in Hill Head, within 500 meters of the beach. The property comprises of a wide entrance hallway, a handy downstairs W/C, a fitted kitchen which has been extended to a great size, a lounge/diner with double doors opening onto the bright conservatory, three great sized bedrooms and a fitted shower room. There are both front and rear gardens, with the pleasant rear garden being low maintenance, private and in a favourable westerly aspect. With so much to offer, this property could make an ideal first time buy, investment or family home. Please call us in our Stubbington Branch to book in and avoid missing out!