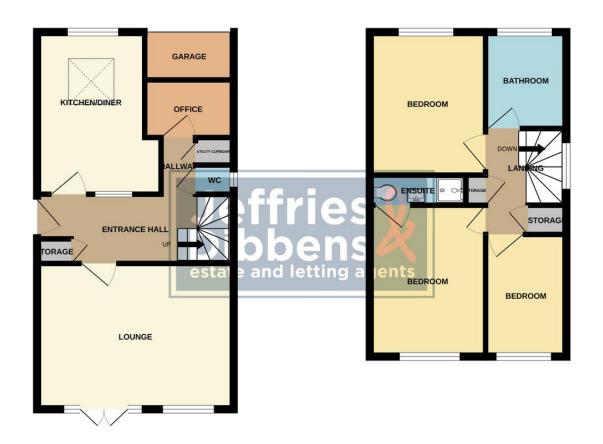

GROUND FLOOR 1ST FLOOR

White I very stirring has been made to ensure the accuracy of the Bouglain contained tens, measurement of disons, vindously, comission and peller latens are approximate and for exponsibility is laten for any entire, omission or mis-statement. This plan is for illustrative purposes only and should be used as such by any prospective purchaser. The services, systems and applicances shown have not been tested and no gustarantee as to their operability or efficiency; can be given.