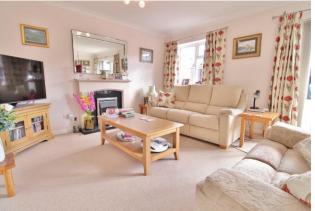

**ENTRANCE HALL** 

**KITCHEN/DINER** 19' 4" x 10' 6" (5.89m x 3.2m)

**LOUNGE** 17' 11" x 12' 8" (5.46m x 3.86m)

W/C

UTILITY CUPBOARD

**OFFICE** 

LANDING

**MASTER BEDROOM** 12' 9" x 9' 6" (3.89m x 2.9m)