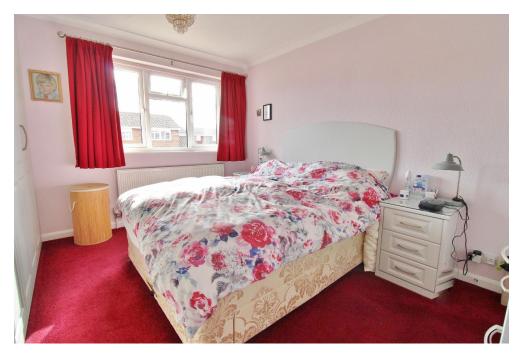

**ENTRANCE HALL** 

**KITCHEN/DINER** 19' 4" x 10' 6" (5.89m x 3.2m)

**LOUNGE** 17' 11" x 12' 8" (5.46m x 3.86m)

W/C

UTILITY CUPBOARD

**OFFICE** 

LANDING

**MASTER BEDROOM** 12' 9" x 9' 6" (3.89m x 2.9m)