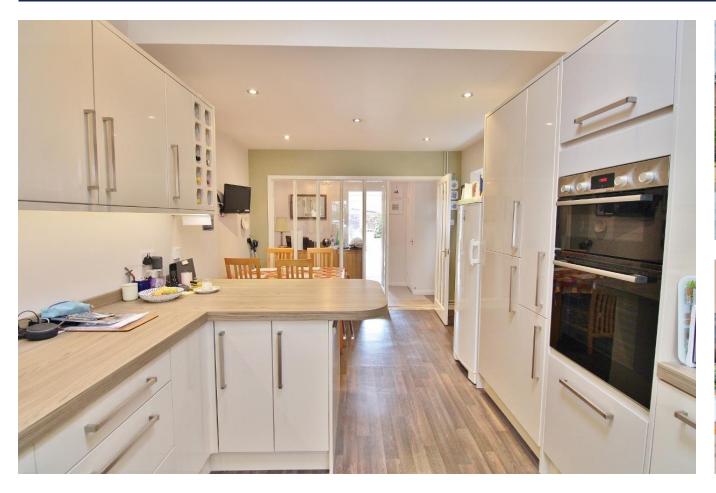

**ENTRANCE HALL** 

**KITCHEN/DINER** 19' 4" x 10' 6" (5.89m x 3.2m)

**LOUNGE** 17' 11" x 12' 8" (5.46m x 3.86m)

W/C

UTILITY CUPBOARD

**OFFICE** 

LANDING

**MASTER BEDROOM** 12' 9" x 9' 6" (3.89m x 2.9m)